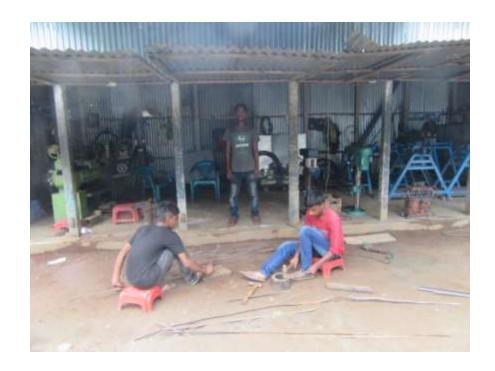

#### Proposed NU Business Name: M/S-MOKADDAS ENGNEREIN



Project identification and prepared by: Md. Nazrul Islam
Tangail Sadar Unit, Tangail
Project verified by: MD. Mizanur Rahaman Patoyari



| Brief Bio of The Proposed Nobin Udyokta                                                                        |   |                                                                                                                                                                              |  |  |
|----------------------------------------------------------------------------------------------------------------|---|------------------------------------------------------------------------------------------------------------------------------------------------------------------------------|--|--|
| Name