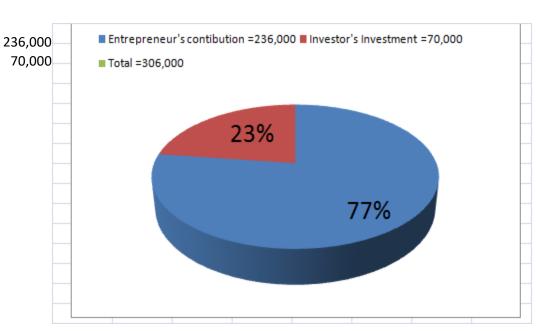

Self BDT 236,000/- (from existing business )77%

Required Investment BDT 70,000/- (as equity) 23 %

■The business is planned to be scaled up by investment in existing

■The business is operating by entrepreneur. Existing 4 employee.

### **Source of Finance**

Entrepreneur's contibution =236,000 Investor's Investment =70,000 Total =306,000

| Financial Projection (BDT) |                         |                                                                                                         |                                                                                                                                                                        |                                                                                                                                                                                                                                                                                                                                              |
|----------------------------|-------------------------|---------------------------------------------------------------------------------------------------------|------------------------------------------------------------------------------------------------------------------------------------------------------------------------|----------------------------------------------------------------------------------------------------------------------------------------------------------------------------------------------------------------------------------------------------------------------------------------------------------------------------------------------|
| Daily                      | Monthly                 | 1st Year                                                                                                | 2nd Year(+5%)                                                                                                                                                          | 3rd year (+5%)                                                                                                                                                                                                                                                                                                                               |
|                            |                         |                                                                                                         |                                                                                                                                                                        |                                                                                                                                                                                                                                                                                                                                              |
|                            |                         |                                                                                                         |                                                                                                                                                                        |                                                                                                                                                                                                                                                                                                                                              |
| 9,500                      | 285,000                 | 3,420,000                                                                                               | 3,591,000                                                                                                                                                              | 3,770,550                                                                                                                                                                                                                                                                                                                                    |
|                            |                         |                                                                                                         |                                                                                                                                                                        |                                                                                                                                                                                                                                                                                                                                              |
| 9,500                      | 285,000                 | 3,420,000                                                                                               | 3,591,000                                                                                                                                                              | 3,770,550                                                                                                                                                                                                                                                                                                                                    |
|                            |                         |                                                                                                         |                                                                                                                                                                        |                                                                                                                                                                                                                                                                                                                                              |
|                            |                         |                                                                                                         |                                                                                                                                                                        |                                                                                                                                                                                                                                                                                                                                              |
| 7,125                      | 213,750                 | 2,565,000                                                                                               | 2,693,250                                                                                                                                                              | 2,827,913                                                                                                                                                                                                                                                                                                                                    |
|                            |                         |                                                                                                         |                                                                                                                                                                        |                                                                                                                                                                                                                                                                                                                                              |
| 7,125                      | 213,750                 | 2,565,000                                                                                               | 2,693,250                                                                                                                                                              | 2,827,913                                                                                                                                                                                                                                                                                                                                    |
| 2,375                      | 71,250                  | 855,000                                                                                                 | 897,750                                                                                                                                                                | 942,638                                                                                                                                                                                                                                                                                                                                      |
|                            | 9,500<br>9,500<br>7,125 | Daily       Monthly         9,500       285,000         7,125       213,750         7,125       213,750 | Daily       Monthly       1st Year         9,500       285,000       3,420,000         7,125       213,750       2,565,000         7,125       213,750       2,565,000 | Daily         Monthly         1st Year         2nd Year(+5%)           9,500         285,000         3,420,000         3,591,000           9,500         285,000         3,420,000         3,591,000           7,125         213,750         2,565,000         2,693,250           7,125         213,750         2,565,000         2,693,250 |