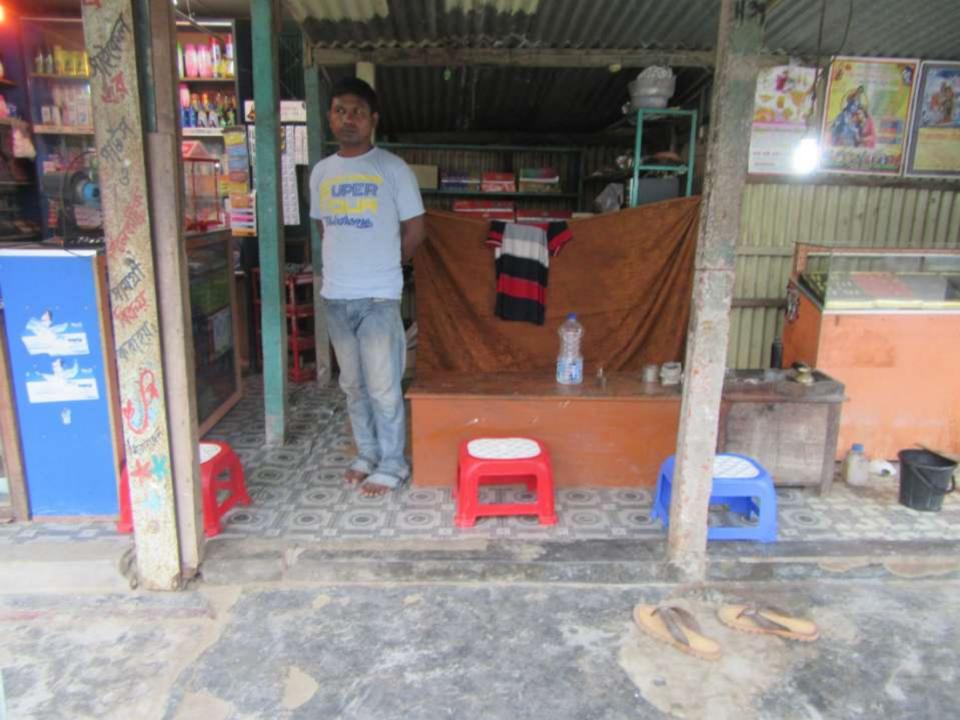

| Proposed Nobin Udyokta Business Info                 |   |                                                                                                                                                                                                                                                                                                                                                                     |  |  |
|------------------------------------------------------|---|---------------------------------------------------------------------------------------------------------------------------------------------------------------------------------------------------------------------------------------------------------------------------------------------------------------------------------------------------------------------|--|--|
| Business Name                                        | : | KANON JEWLERS                                                                                                                                                                                                                                                                                                                                                       |  |  |
| Location                                             | : | Shippur Bazar, Shippur, Tangail                                                                                                                                                                                                                                                                                                                                     |  |  |
| Total Investment in BDT                              | : | BDT=131,400/-                                                                                                                                                                                                                                                                                                                                                       |  |  |
| Financing                                            | : | Self BDT =71,400/- (from existing business) 54%<br>Required Investment BDT= 60,000/- (as equity) 46%                                                                                                                                                                                                                                                                |  |  |
| Present salary/drawings<br>from business (estimates) | : | BDT= 5,000/-                                                                                                                                                                                                                                                                                                                                                        |  |  |
| Proposed Salary                                      | : | BDT= 5,000/-                                                                                                                                                                                                                                                                                                                                                        |  |  |
| Size of shop                                         | : | 80 ft x 07 ft= 560square ft                                                                                                                                                                                                                                                                                                                                         |  |  |
| Security of the shop                                 | : | BTD=5000/-                                                                                                                                                                                                                                                                                                                                                          |  |  |
| Implementation                                       | : | <ul> <li>The business is planned to be scaled up by investment in existing goods like; Gold, shop, Oil, Pouder, etc.</li> <li>Average 15% gain on sales.</li> <li>The business is operating by entrepreneur. Existing 1 employee.</li> <li>The shop is no rented.</li> <li>Collects goods from Dhaka, Tangail.</li> <li>Agreed grace period is 3 months.</li> </ul> |  |  |

Pictures