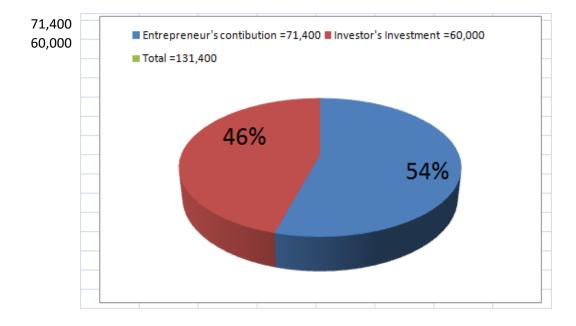

| Particulars | Existing | Proposed | Proposed Total |
|-------------|----------|----------|----------------|
| Gold        | 42,000   | 50,000   | 92,000         |
| Shop        | 1,500    | 0        | 1,500          |
| Oil         | 5,400    | 0        | 5,400          |
| Pouder      | 2,500    | 0        | 2,500          |
| Cosmatics   | 0        | 10,000   | 10,000         |
| Security    | 5,000    | 0        | 5,000          |
| Others      | 15,000   | 0        | 15,000         |
| Total:-     | 71,400   | 60,000   | 131,400        |

#### Source of Finance

Entrepreneur's contibution =71,400 Investor's Investment =60,000 Total =131,400