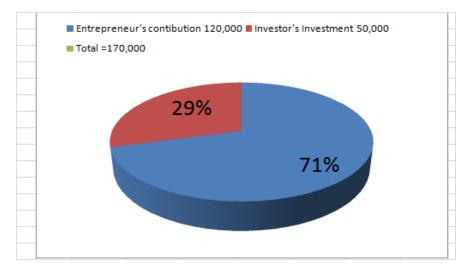

### **Source of Finance**

Entrepreneur's contibution 120,000 Investor's Investment 50,000 Total =170,000 120,000 50,000