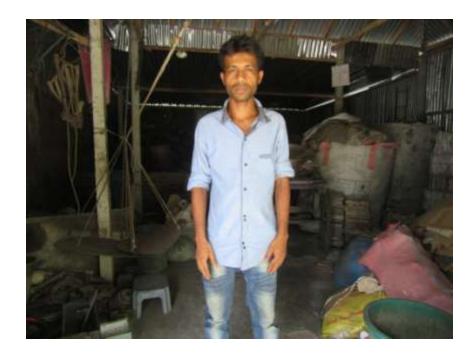

#### Proposed NU Business Name: SABUS BANGARY STORE



Project identification and prepared by: Md. Farhad Hassain Tangail Sadar Unit, Tangail Project verified by: MD. Mizanur Rahaman Patoyari



Grameen Shakti Samajik Byabosha Ltd.

| Brief Bio of The Proposed Nobin Udyokta                                                                                                                        |       |                                                                                                                                                                                              |  |  |  |
|----------------------------------------------------------------------------------------------------------------------------------------------------------------|-------|-------------------------------------------------------------------------------