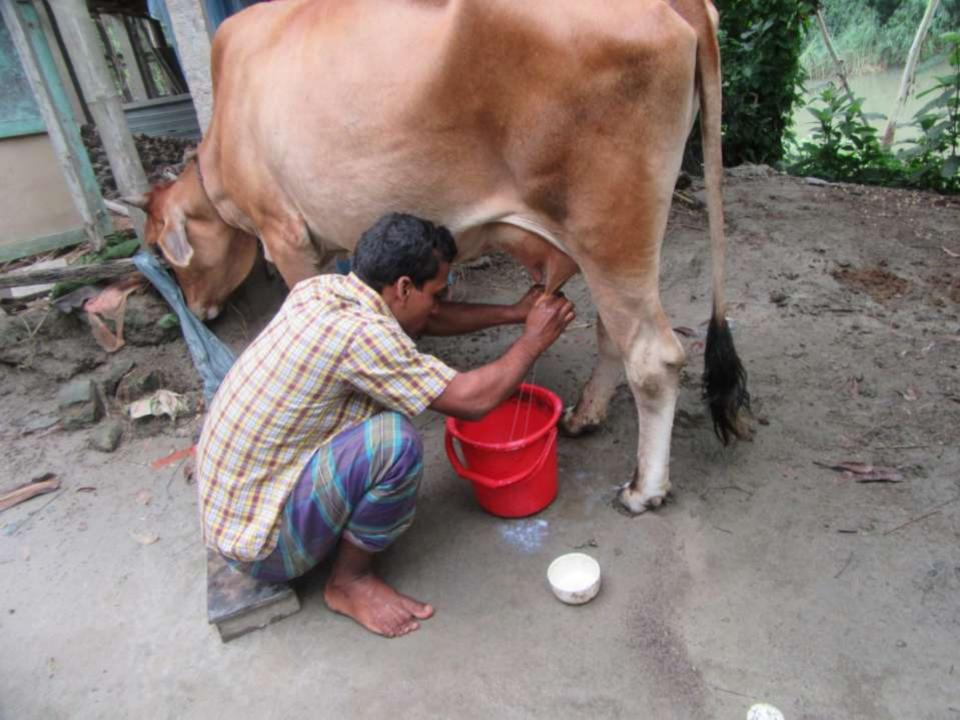

se of Product                      | 70000    |          |
| 2.2 | Payment of GB Loan                       |          |          |
|     | Investment Pay Back (Including Ownership |          |          |
| 2.3 | Tr. Fee)                                 | 42000    | 42000    |
|     | Total Cash Outflow                       | 112000   | 42000    |
| 3   | Net Cash Surplus                         | 12000    | 30300    |

### **SWOT ANALYSIS**

# Strength

Employment: Self: 01 Family:0 Others:0

Experience & Skill: 04Years

Skill and experience;

# WEAKNESS

Lack of Capital/Investment

## **O**PPORTUNITIES

Huge demand in the community

Location of farm:

Laldighirpar, Kakonhat, Lolitnogor, Godagari.

Rajshahi

Regular customers;

### THREATS

Theft

Fire

Political unrest

# Pictures