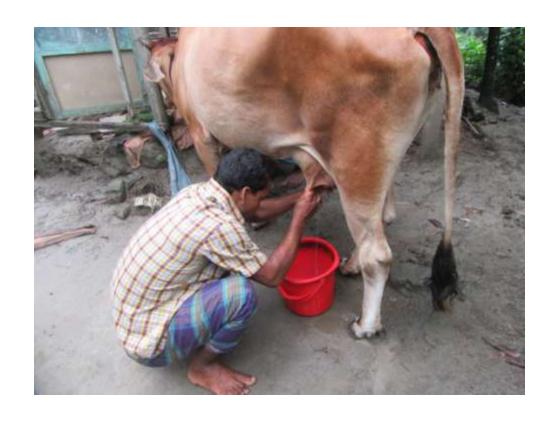

#### **Proposed NU Business Name: NAYAIN DAIRY FARM**



Project identification and prepared by:MD. NAZIMUDDIN NAGOURPUR UNIT TANGAIL

Project verified by: MD. MIZANUR RAHAM PATOYARI



| Brief Bio of The Proposed Nobin Udyokta                                                                        |   |                                                                                                                                                                     |  |
|----------------------------------------------------------------------------------------------------------------|---|---------------------------------------------------------------------------------------------------------------------------------------------------------------------|--|
| Name