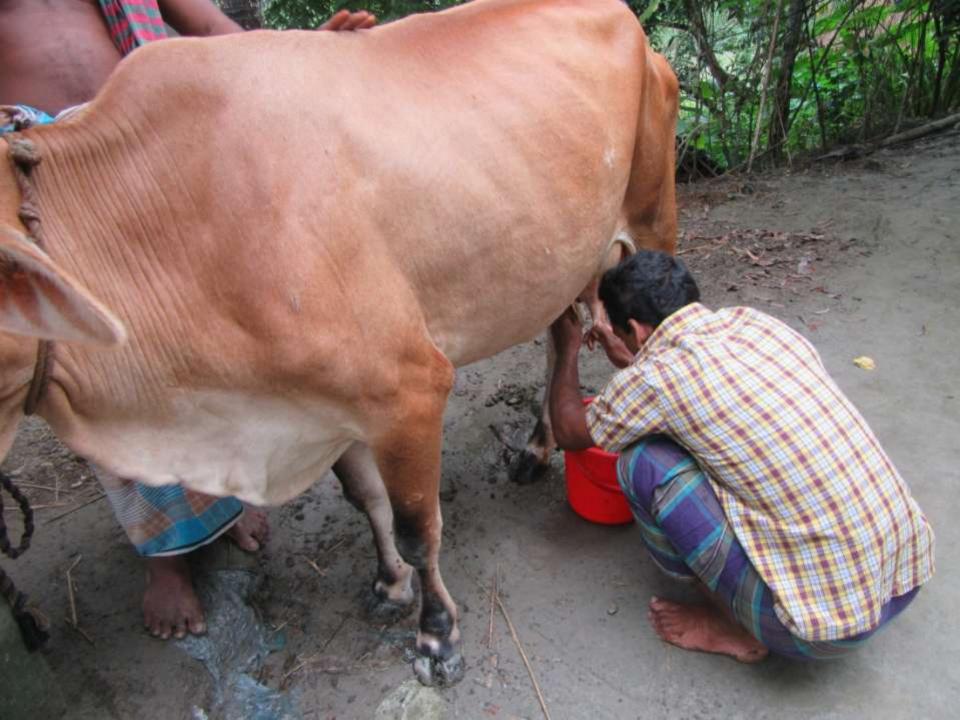

hase of Product                      | 70000    |          |
| 2.2 | Payment of GB Loan                       |          |          |
|     | Investment Pay Back (Including Ownership |          |          |
| 2.3 | Tr. Fee)                                 | 42000    | 42000    |
|     | Total Cash Outflow                       | 112000   | 42000    |
| 3   | Net Cash Surplus                         | 12000    | 30300    |

### **SWOT ANALYSIS**

# Strength

Employment: Self: 01 Family:0 Others:0

Experience & Skill: 04Years

Skill and experience;

# WEAKNESS

Lack of Capital/Investment

## **O**PPORTUNITIES

Huge demand in the community

Location of farm:

Laldighirpar, Kakonhat, Lolitnogor, Godagari.

Rajshahi

Regular customers;

### THREATS

Theft

Fire

Political unrest

# Pictures