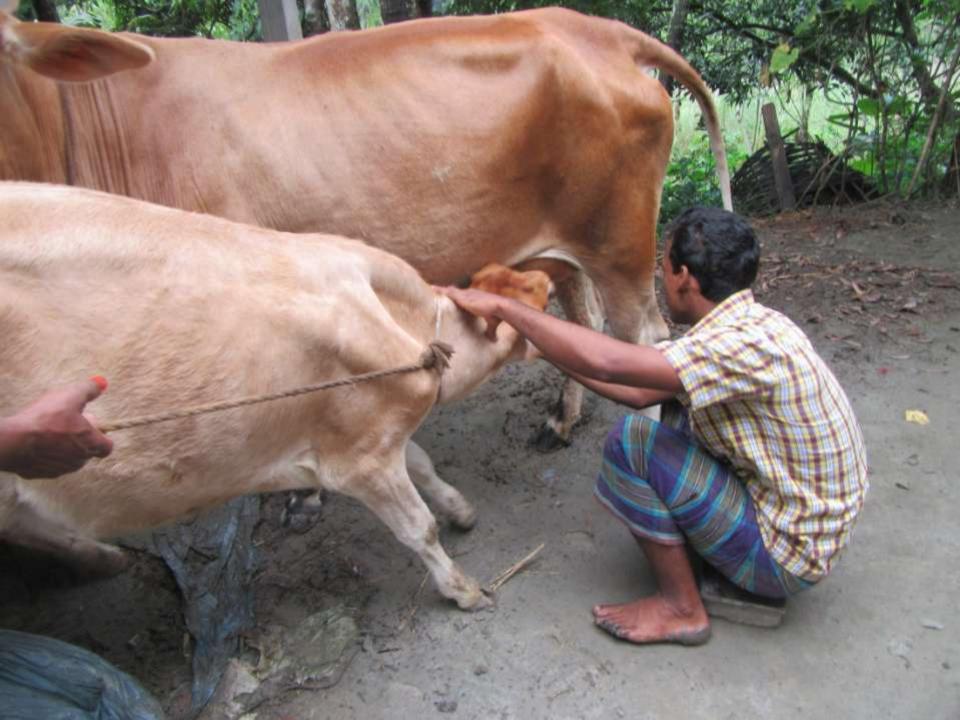

f Product                      | 70000    |          |
| 2.2 | Payment of GB Loan                       |          |          |
|     | Investment Pay Back (Including Ownership |          |          |
| 2.3 | Tr. Fee)                                 | 42000    | 42000    |
|     | Total Cash Outflow                       | 112000   | 42000    |
| 3   | Net Cash Surplus                         | 12000    | 30300    |

### **SWOT ANALYSIS**

# Strength

Employment: Self: 01 Family:0 Others:0

Experience & Skill: 04Years

Skill and experience;

# WEAKNESS

Lack of Capital/Investment

## **O**PPORTUNITIES

Huge demand in the community

Location of farm:

Laldighirpar, Kakonhat, Lolitnogor, Godagari.

Rajshahi

Regular customers;

### THREATS

Theft

Fire

Political unrest

# Pictures