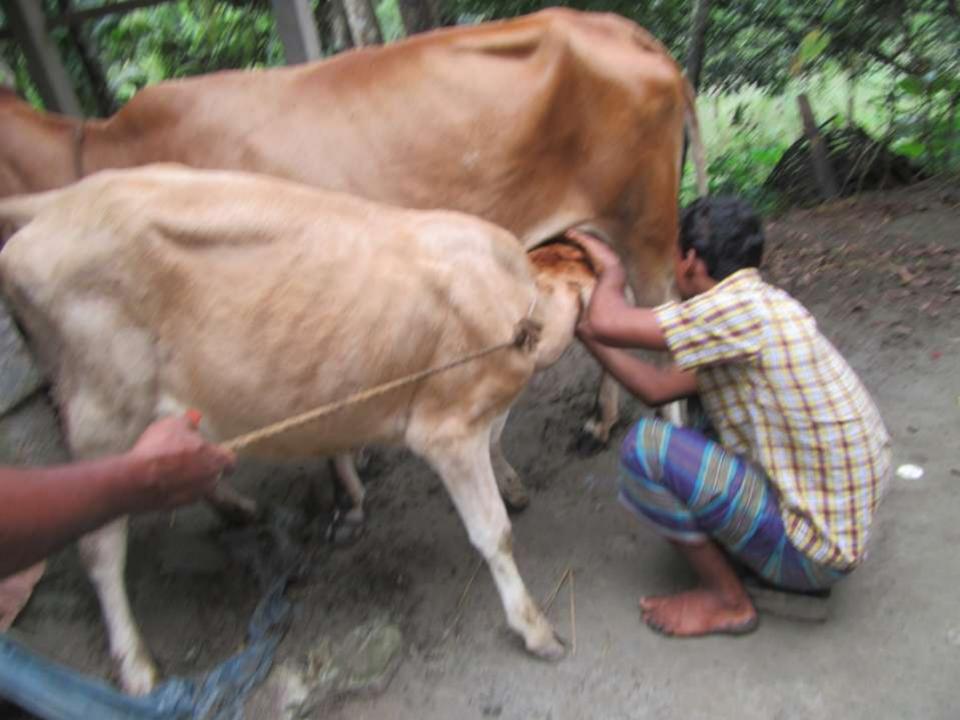

of Product                      | 70000    |          |
| 2.2 | Payment of GB Loan                       |          |          |
|     | Investment Pay Back (Including Ownership |          |          |
| 2.3 | Tr. Fee)                                 | 42000    | 42000    |
|     | Total Cash Outflow                       | 112000   | 42000    |
| 3   | Net Cash Surplus                         | 12000    | 30300    |

### **SWOT ANALYSIS**

# Strength

Employment: Self: 01 Family:0 Others:0

Experience & Skill: 04Years

Skill and experience;

# WEAKNESS

Lack of Capital/Investment

## **O**PPORTUNITIES

Huge demand in the community

Location of farm:

Laldighirpar, Kakonhat, Lolitnogor, Godagari.

Rajshahi

Regular customers;

### THREATS

Theft

Fire

Political unrest

# Pictures