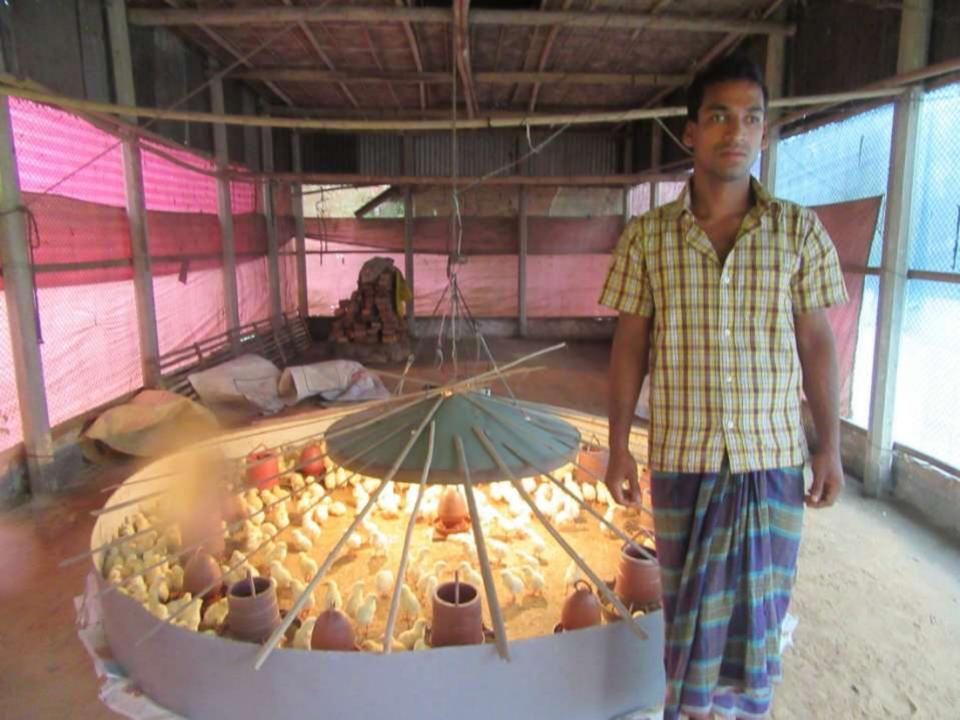

t                      | 70000    |          |
| 2.2 | Payment of GB Loan                       |          |          |
|     | Investment Pay Back (Including Ownership |          |          |
| 2.3 | Tr. Fee)                                 | 42000    | 42000    |
|     | Total Cash Outflow                       | 112000   | 42000    |
| 3   | Net Cash Surplus                         | 12000    | 30300    |

### **SWOT ANALYSIS**

# Strength

Employment: Self: 01 Family:0 Others:0

Experience & Skill: 04Years

Skill and experience;

# WEAKNESS

Lack of Capital/Investment

## **O**PPORTUNITIES

Huge demand in the community

Location of farm:

Laldighirpar, Kakonhat, Lolitnogor, Godagari.

Rajshahi

Regular customers;

### THREATS

Theft

Fire

Political unrest

# Pictures