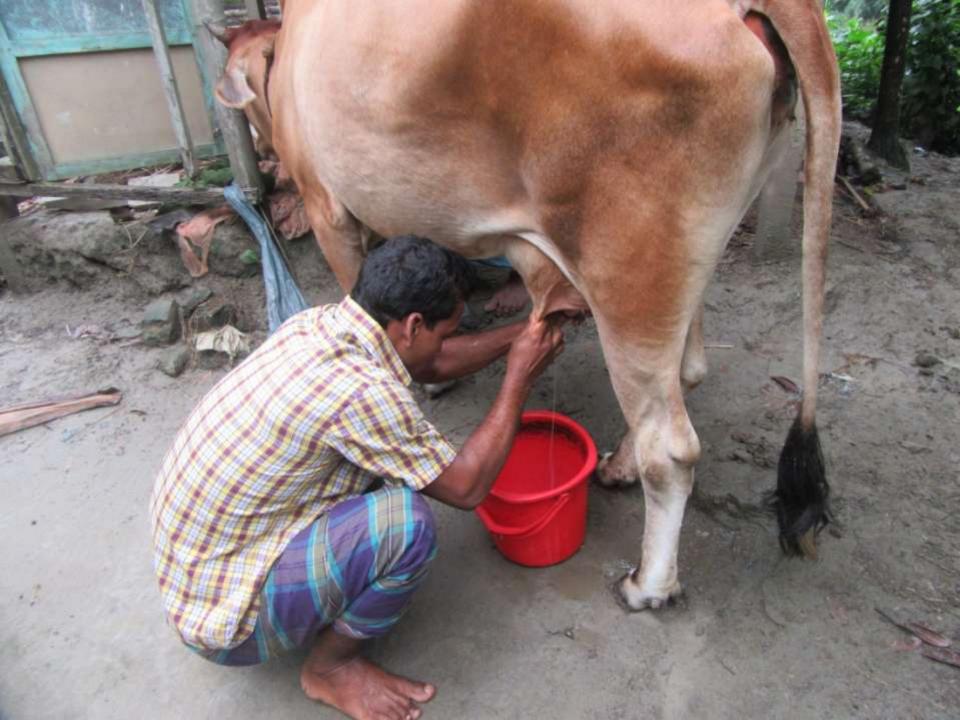

rchase of Product                      | 70000    |          |
| 2.2 | Payment of GB Loan                       |          |          |
|     | Investment Pay Back (Including Ownership |          |          |
| 2.3 | Tr. Fee)                                 | 42000    | 42000    |
|     | Total Cash Outflow                       | 112000   | 42000    |
| 3   | Net Cash Surplus                         | 12000    | 30300    |

### **SWOT ANALYSIS**

# Strength

Employment: Self: 01 Family:0 Others:0

Experience & Skill: 04Years

Skill and experience;

# WEAKNESS

Lack of Capital/Investment

## **O**PPORTUNITIES

Huge demand in the community

Location of farm:

Laldighirpar, Kakonhat, Lolitnogor, Godagari.

Rajshahi

Regular customers;

### THREATS

Theft

Fire

Political unrest

# Pictures