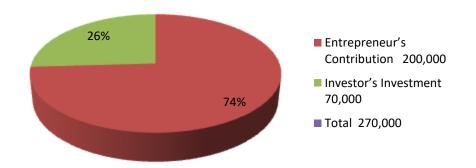

| Investment Breakdown |          |          |                |  |  |
|----------------------|----------|----------|----------------|--|--|
| Particulars          | Existing | Proposed | Proposed Total |  |  |
| Cow                  | 200,000  | 70000    | 270000         |  |  |
| Food                 | 0        | 0        | 0              |  |  |
|                      | 0        | 0        | 0              |  |  |
|                      |          |          |                |  |  |
| Total                | 110000   | 70000    | 270000         |  |  |