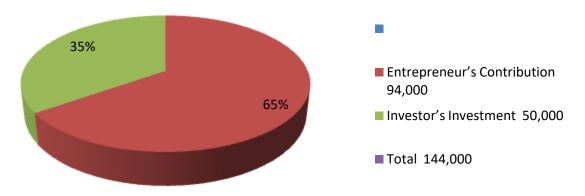

### **Proposed Nobin Udyokta Business Info**

|                                                      |   | -                                                                                                                                                                                                                                                                                                                                                    |
|------------------------------------------------------|---|------------------------------------------------------------------------------------------------------------------------------------------------------------------------------------------------------------------------------------------------------------------------------------------------------------------------------------------------------|
| Business Name                                        | : | JANAKI ELECTRICS AND ELECTRONICES                                                                                                                                                                                                                                                                                                                    |
| Location                                             | : | shajalal bank market nagourpur tangail                                                                                                                                                                                                                                                                                                               |
| Total Investment in BDT                              | • | BDT 144,000/-                                                                                                                                                                                                                                                                                                                                        |
| Financing                                            | : | Self BDT 94 ,000/- (from existing business 65%                                                                                                                                                                                                                                                                                                       |
|                                                      |   | Required Investment BDT 50000/- (as equity) 35%                                                                                                                                                                                                                                                                                                      |
| Present salary/drawings<br>from business (estimates) | : | BDT 5,000                                                                                                                                                                                                                                                                                                                                            |
| Proposed Salary                                      | • | BDT 5,000                                                                                                                                                                                                                                                                                                                                            |
| Size of shop                                         | : | 10 ft x 10 ft= 100ssquare ft                                                                                                                                                                                                                                                                                                                         |
| Security of the shop                                 | • | 50000                                                                                                                                                                                                                                                                                                                                                |
| Implementation                                       | : | <ul> <li>The business is planned to be scaled up by investment in existing goods like; tar , switch ,holder balp energy balp capacitors ,burnish etc.</li> <li>The business is operating by entrepreneur. Existing no employee.</li> <li>The shop is rent.</li> <li>Collects goods from tangail</li> <li>Agreed grace period is 3 months.</li> </ul> |

| tar         | 75000 | 25000  | 100000  |
|-------------|-------|--------|---------|
| swice       | 2,000 | 10,000 | 12000   |
| Swice       | 2,000 | 10,000 | 12000   |
| holder      | 1500  |        | 1500    |
| balp        | 5400  | 15000  | 19400   |
| energy balp | 2400  |        | 2400    |
| bewaring    | 1400  |        | 1400    |
| capachaiter | 6000  |        | 6000    |
| burnish     | 300   |        | 300     |
| Total       | 94000 | 50,000 | 144000s |
|             |       |        |         |