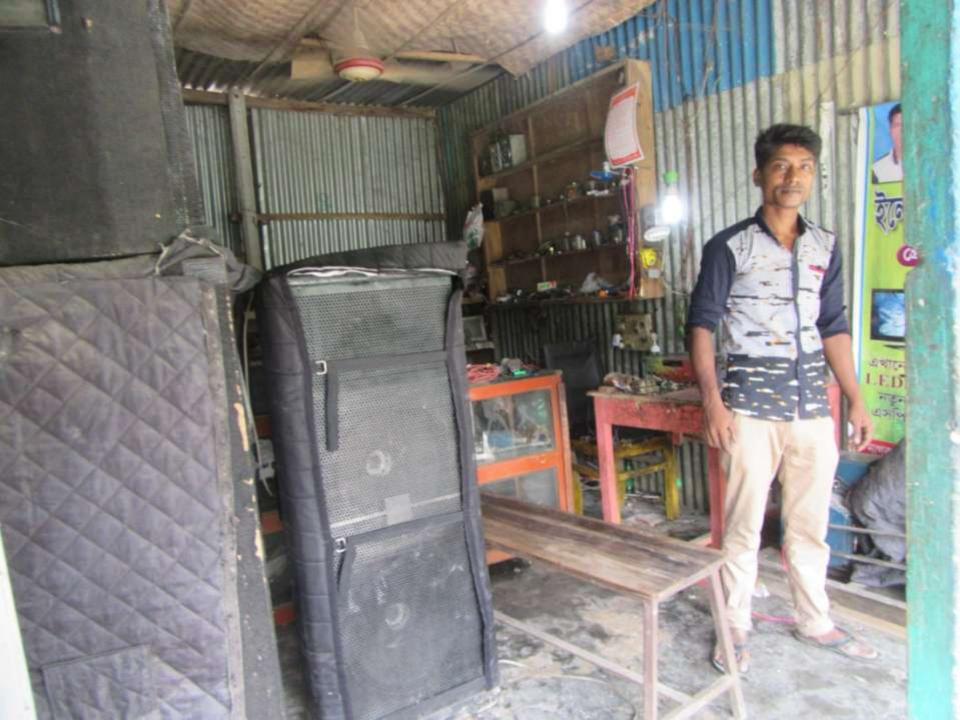

### **Proposed Nobin Udyokta Business Info**

|                                                      | - | -                                                                                                                                                                                                                                                                                                                                                                        |
|------------------------------------------------------|---|--------------------------------------------------------------------------------------------------------------------------------------------------------------------------------------------------------------------------------------------------------------------------------------------------------------------------------------------------------------------------|
| Business Name                                        | : | MASUD ELCTRONICES                                                                                                                                                                                                                                                                                                                                                        |
| Location                                             | : | Arechay road nagourpur tangail                                                                                                                                                                                                                                                                                                                                           |
| Total Investment in BDT                              | : | BDT250,000/-                                                                                                                                                                                                                                                                                                                                                             |
| Financing                                            | : | Self BDT `180,000/- (from existing business 74%                                                                                                                                                                                                                                                                                                                          |
|                                                      |   | Required Investment BDT 70,000/- (as equity) 26%                                                                                                                                                                                                                                                                                                                         |
| Present salary/drawings<br>from business (estimates) | : | BDT 5,000                                                                                                                                                                                                                                                                                                                                                                |
| Proposed Salary                                      | • | BDT 5,000                                                                                                                                                                                                                                                                                                                                                                |
| Size of shop                                         | : | 20 ft x 10 ft= 200ssquare ft                                                                                                                                                                                                                                                                                                                                             |
| Security of the shop                                 | • | 20000                                                                                                                                                                                                                                                                                                                                                                    |
| Implementation                                       | : | <ul> <li>The business is planned to be scaled up by investment in existing goods like : amplifier ,mix char,maik , ice ,p if ,capachaiter ,transformer, lifting light etc.</li> <li>The business is operating by entrepreneur. Existing no employee.</li> <li>The shop is won.</li> <li>Collects goods from tangail</li> <li>Agreed grace period is 3 months.</li> </ul> |

| amplifier   | 120000 |       | 120000 |
|-------------|--------|-------|--------|
| mix char    | 24000  |       | 24000  |
| maik        | 6000   |       | 6000   |
| ice         | 3000   |       | 3000   |
| Mouse box   |        | 70000 | 70000  |
| capachaiter | 3000   |       | 3000   |
| transformer | 10000  |       | 10000  |
| liting,bati | 14000  |       | 14000  |
| Total       | 180000 | 70000 | 250000 |