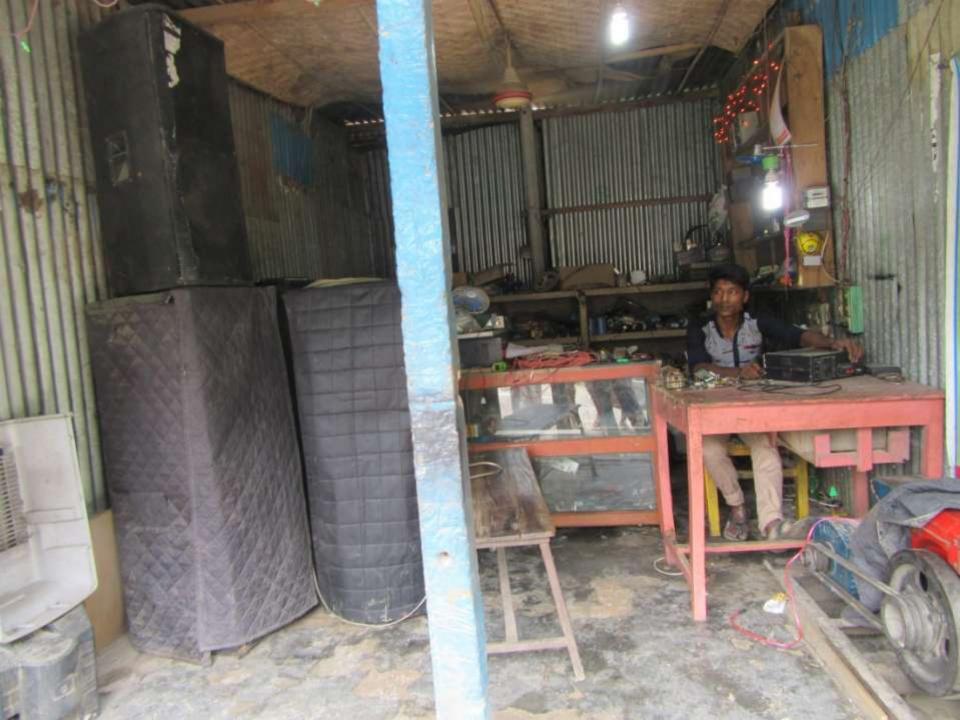

### **Proposed Nobin Udyokta Business Info**

|                                                      | - | -                                                                                                                                                                                                                                                                                                                                                                        |
|------------------------------------------------------|---|--------------------------------------------------------------------------------------------------------------------------------------------------------------------------------------------------------------------------------------------------------------------------------------------------------------------------------------------------------------------------|
| Business Name                                        | : | MASUD ELCTRONICES                                                                                                                                                                                                                                                                                                                                                        |
| Location                                             | : | Arechay road nagourpur tangail                                                                                                                                                                                                                                                                                                                                           |
| Total Investment in BDT                              | : | BDT250,000/-                                                                                                                                                                                                                                                                                                                                                             |
| Financing                                            | : | Self BDT `180,000/- (from existing business 74%                                                                                                                                                                                                                                                                                                                          |
|                                                      |   | Required Investment BDT 70,000/- (as equity) 26%                                                                                                                                                                                                                                                                                                                         |
| Present salary/drawings<br>from business (estimates) | : | BDT 5,000                                                                                                                                                                                                                                                                                                                                                                |
| Proposed Salary                                      | • | BDT 5,000                                                                                                                                                                                                                                                                                                                                                                |
| Size of shop                                         | : | 20 ft x 10 ft= 200ssquare ft                                                                                                                                                                                                                                                                                                                                             |
| Security of the shop                                 | • | 20000                                                                                                                                                                                                                                                                                                                                                                    |
| Implementation                                       | : | <ul> <li>The business is planned to be scaled up by investment in existing goods like : amplifier ,mix char,maik , ice ,p if ,capachaiter ,transformer, lifting light etc.</li> <li>The business is operating by entrepreneur. Existing no employee.</li> <li>The shop is won.</li> <li>Collects goods from tangail</li> <li>Agreed grace period is 3 months.</li> </ul> |

## **FAMILY PICTURE**