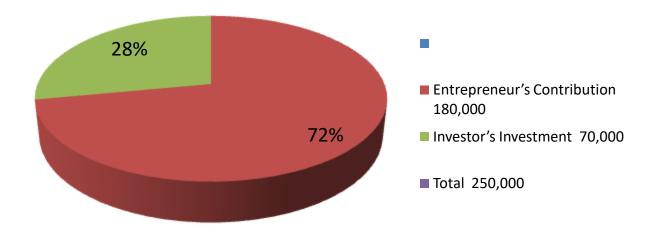

### **Proposed Nobin Udyokta Business Info**

|                                                      | - | -                                                                                                                                                                                                                                                                                                                                                                        |
|------------------------------------------------------|---|--------------------------------------------------------------------------------------------------------------------------------------------------------------------------------------------------------------------------------------------------------------------------------------------------------------------------------------------------------------------------|
| Business Name                                        | : | MASUD ELCTRONICES                                                                                                                                                                                                                                                                                                                                                        |
| Location                                             | : | Arechay road nagourpur tangail                                                                                                                                                                                                                                                                                                                                           |
| Total Investment in BDT                              | : | BDT250,000/-                                                                                                                                                                                                                                                                                                                                                             |
| Financing                                            | : | Self BDT `180,000/- (from existing business 74%                                                                                                                                                                                                                                                                                                                          |
|                                                      |   | Required Investment BDT 70,000/- (as equity) 26%                                                                                                                                                                                                                                                                                                                         |
| Present salary/drawings<br>from business (estimates) | : | BDT 5,000                                                                                                                                                                                                                                                                                                                                                                |
| Proposed Salary                                      | • | BDT 5,000                                                                                                                                                                                                                                                                                                                                                                |
| Size of shop                                         | : | 20 ft x 10 ft= 200ssquare ft                                                                                                                                                                                                                                                                                                                                             |
| Security of the shop                                 | • | 20000                                                                                                                                                                                                                                                                                                                                                                    |
| Implementation                                       | : | <ul> <li>The business is planned to be scaled up by investment in existing goods like : amplifier ,mix char,maik , ice ,p if ,capachaiter ,transformer, lifting light etc.</li> <li>The business is operating by entrepreneur. Existing no employee.</li> <li>The shop is won.</li> <li>Collects goods from tangail</li> <li>Agreed grace period is 3 months.</li> </ul> |

| amplifier   | 120000 |       | 120000 |
|-------------|--------|-------|--------|
| mix char    | 24000  |       | 24000  |
| maik        | 6000   |       | 6000   |
| ice         | 3000   |       | 3000   |
| Mouse box   |        | 70000 | 70000  |
| capachaiter | 3000   |       | 3000   |
| transformer | 10000  |       | 10000  |
| liting,bati | 14000  |       | 14000  |
| Total       | 180000 | 70000 | 250000 |