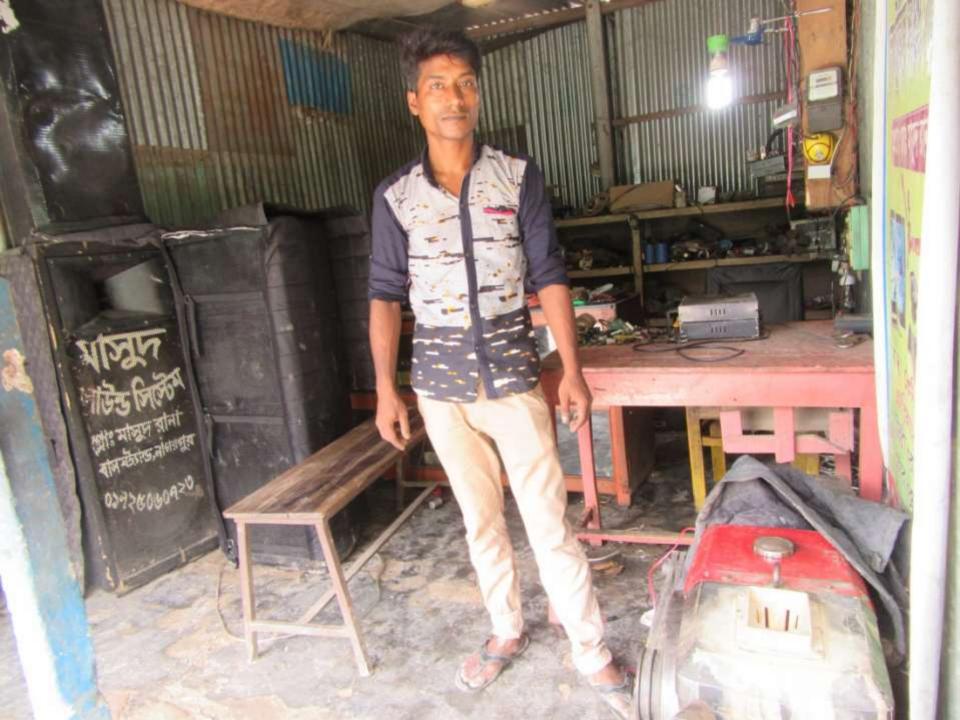

### **Proposed Nobin Udyokta Business Info**

|                                                      | - | -                                                                                                                                                                                                                                                                                                                                                                        |
|------------------------------------------------------|---|--------------------------------------------------------------------------------------------------------------------------------------------------------------------------------------------------------------------------------------------------------------------------------------------------------------------------------------------------------------------------|
| Business Name                                        | : | MASUD ELCTRONICES                                                                                                                                                                                                                                                                                                                                                        |
| Location                                             | : | Arechay road nagourpur tangail                                                                                                                                                                                                                                                                                                                                           |
| Total Investment in BDT                              | : | BDT250,000/-                                                                                                                                                                                                                                                                                                                                                             |
| Financing                                            | : | Self BDT `180,000/- (from existing business 74%                                                                                                                                                                                                                                                                                                                          |
|                                                      |   | Required Investment BDT 70,000/- (as equity) 26%                                                                                                                                                                                                                                                                                                                         |
| Present salary/drawings<br>from business (estimates) | : | BDT 5,000                                                                                                                                                                                                                                                                                                                                                                |
| Proposed Salary                                      | • | BDT 5,000                                                                                                                                                                                                                                                                                                                                                                |
| Size of shop                                         | : | 20 ft x 10 ft= 200ssquare ft                                                                                                                                                                                                                                                                                                                                             |
| Security of the shop                                 | • | 20000                                                                                                                                                                                                                                                                                                                                                                    |
| Implementation                                       | : | <ul> <li>The business is planned to be scaled up by investment in existing goods like : amplifier ,mix char,maik , ice ,p if ,capachaiter ,transformer, lifting light etc.</li> <li>The business is operating by entrepreneur. Existing no employee.</li> <li>The shop is won.</li> <li>Collects goods from tangail</li> <li>Agreed grace period is 3 months.</li> </ul> |

| amplifier   | 120000 |       | 120000 |
|-------------|--------|-------|--------|
| mix char    | 24000  |       | 24000  |
| maik        | 6000   |       | 6000   |
| ice         | 3000   |       | 3000   |
| Mouse box   |        | 70000 | 70000  |
| capachaiter | 3000   |       | 3000   |
| transformer | 10000  |       | 10000  |
| liting,bati | 14000  |       | 14000  |
| Total       | 180000 | 70000 | 250000 |