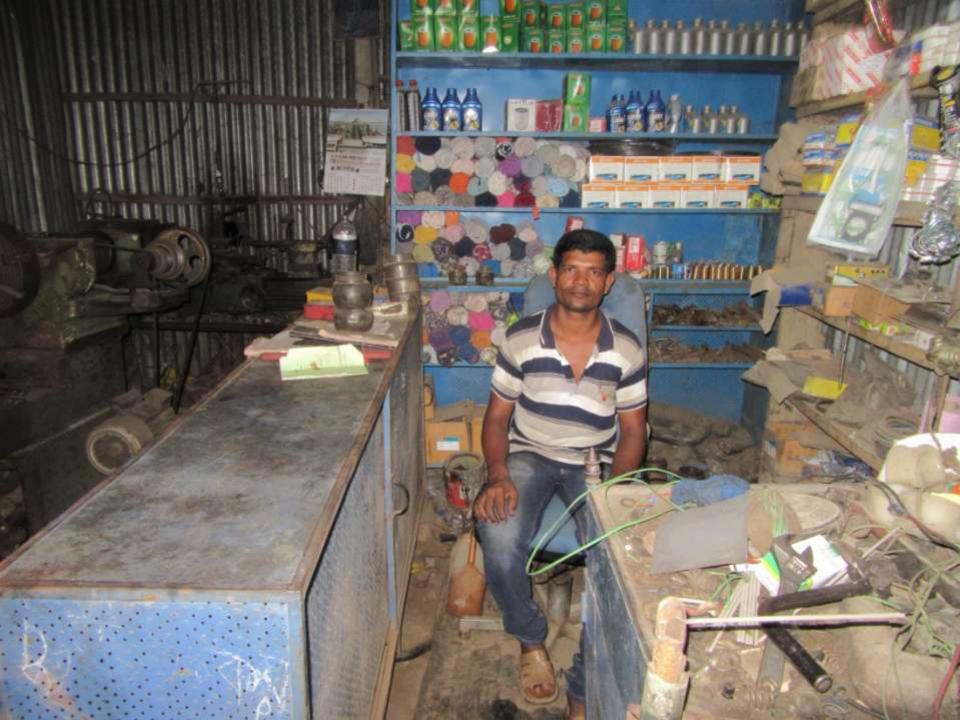

| Proposed Nobin Udyokta Business Info                 |   |                                                                                                                                                                                                                                                                                                                                                 |  |  |
|------------------------------------------------------|---|-------------------------------------------------------------------------------------------------------------------------------------------------------------------------------------------------------------------------------------------------------------------------------------------------------------------------------------------------|--|--|
| Business Name                                        | : | JANNAT MOTORS                                                                                                                                                                                                                                                                                                                                   |  |  |
| Location                                             | : | Donbari kashpara Bazar, donbari, Tangail.                                                                                                                                                                                                                                                                                                       |  |  |
| Total Investment in BDT                              | : | BDT 370,000                                                                                                                                                                                                                                                                                                                                     |  |  |
| Financing                                            | : | Self BDT 300,000(from existing business) 81%<br>Required Investment BDT 70,000(as equity) 19%                                                                                                                                                                                                                                                   |  |  |
| Present salary/drawings<br>from business (estimates) | : | BDT 5,000 Taka.                                                                                                                                                                                                                                                                                                                                 |  |  |
| Proposed Salary                                      | : | BDT 5,000 Taka.                                                                                                                                                                                                                                                                                                                                 |  |  |
| Size of shop                                         | : | 15ft x 15 ft= 300 Square ft                                                                                                                                                                                                                                                                                                                     |  |  |
| Security of the shop                                 | : | 100,000 Taka.                                                                                                                                                                                                                                                                                                                                   |  |  |
| Implementation                                       | : | <ul> <li>The business is planned to be scaled up by investment in existing goods like; Mobile,Gearal,Pars etc.</li> <li>Average 20% gain on sale.</li> <li>The business is operating by entrepreneur. Existing 0 Employee.</li> <li>The Shop is Rented</li> <li>Collects goods from Dhaka.</li> <li>Agreed grace period is 3 months.</li> </ul> |  |  |

## **FAMILY PICTURE**