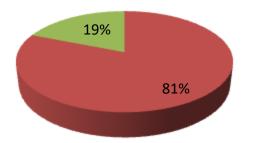

| Proposed Nobin Udyokta Business Info                 |   |                                                                                                                                                                                                                                                                                                                                                 |  |  |
|------------------------------------------------------|---|-------------------------------------------------------------------------------------------------------------------------------------------------------------------------------------------------------------------------------------------------------------------------------------------------------------------------------------------------|--|--|
| Business Name                                        | : | JANNAT MOTORS                                                                                                                                                                                                                                                                                                                                   |  |  |
| Location                                             | : | Donbari kashpara Bazar, donbari, Tangail.                                                                                                                                                                                                                                                                                                       |  |  |
| Total Investment in BDT                              | : | BDT 370,000                                                                                                                                                                                                                                                                                                                                     |  |  |
| Financing                                            | : | Self BDT 300,000(from existing business) 81%<br>Required Investment BDT 70,000(as equity) 19%                                                                                                                                                                                                                                                   |  |  |
| Present salary/drawings<br>from business (estimates) | : | BDT 5,000 Taka.                                                                                                                                                                                                                                                                                                                                 |  |  |
| Proposed Salary                                      | : | BDT 5,000 Taka.                                                                                                                                                                                                                                                                                                                                 |  |  |
| Size of shop                                         | : | 15ft x 15 ft= 300 Square ft                                                                                                                                                                                                                                                                                                                     |  |  |
| Security of the shop                                 | : | 100,000 Taka.                                                                                                                                                                                                                                                                                                                                   |  |  |
| Implementation                                       | : | <ul> <li>The business is planned to be scaled up by investment in existing goods like; Mobile,Gearal,Pars etc.</li> <li>Average 20% gain on sale.</li> <li>The business is operating by entrepreneur. Existing 0 Employee.</li> <li>The Shop is Rented</li> <li>Collects goods from Dhaka.</li> <li>Agreed grace period is 3 months.</li> </ul> |  |  |