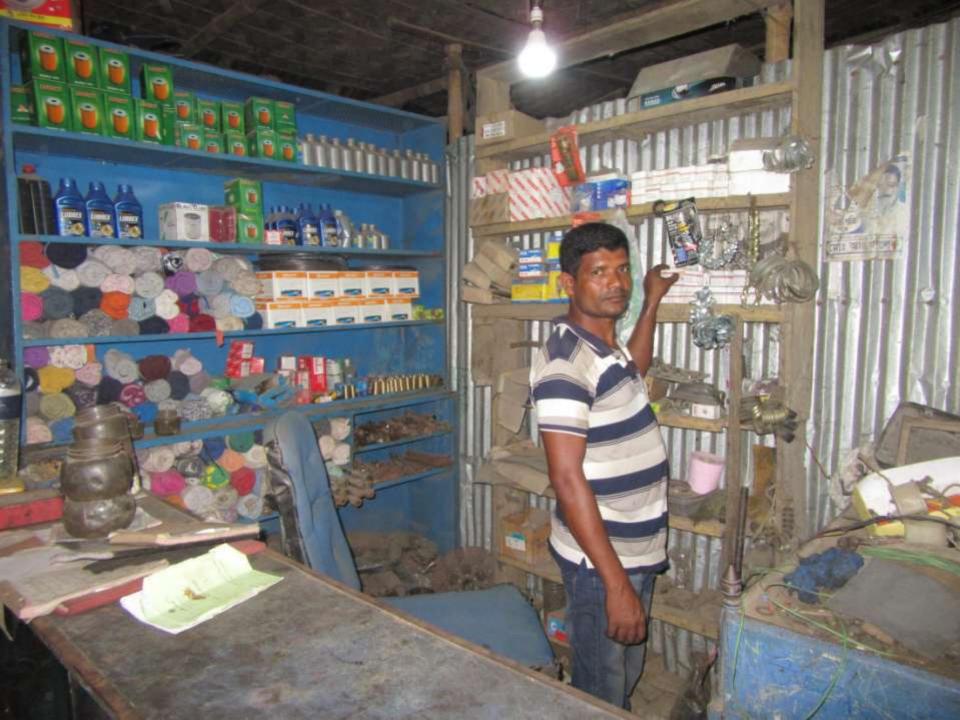

| Proposed Nobin Udyokta Business Info                 |   |                                                                                                                                                                                                                                                                                                                                                 |  |  |
|------------------------------------------------------|---|-------------------------------------------------------------------------------------------------------------------------------------------------------------------------------------------------------------------------------------------------------------------------------------------------------------------------------------------------|--|--|
| Business Name                                        | : | JANNAT MOTORS                                                                                                                                                                                                                                                                                                                                   |  |  |
| Location                                             | : | Donbari kashpara Bazar, donbari, Tangail.                                                                                                                                                                                                                                                                                                       |  |  |
| Total Investment in BDT                              | : | BDT 370,000                                                                                                                                                                                                                                                                                                                                     |  |  |
| Financing                                            | : | Self BDT 300,000(from existing business) 81%<br>Required Investment BDT 70,000(as equity) 19%                                                                                                                                                                                                                                                   |  |  |
| Present salary/drawings<br>from business (estimates) | : | BDT 5,000 Taka.                                                                                                                                                                                                                                                                                                                                 |  |  |
| Proposed Salary                                      | : | BDT 5,000 Taka.                                                                                                                                                                                                                                                                                                                                 |  |  |
| Size of shop                                         | : | 15ft x 15 ft= 300 Square ft                                                                                                                                                                                                                                                                                                                     |  |  |
| Security of the shop                                 | : | 100,000 Taka.                                                                                                                                                                                                                                                                                                                                   |  |  |
| Implementation                                       | : | <ul> <li>The business is planned to be scaled up by investment in existing goods like; Mobile,Gearal,Pars etc.</li> <li>Average 20% gain on sale.</li> <li>The business is operating by entrepreneur. Existing 0 Employee.</li> <li>The Shop is Rented</li> <li>Collects goods from Dhaka.</li> <li>Agreed grace period is 3 months.</li> </ul> |  |  |

## **FAMILY PICTURE**