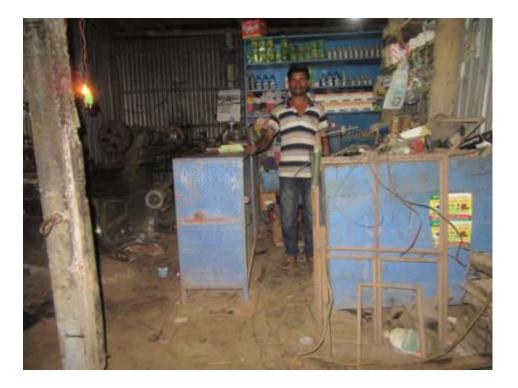

| Proposed Nobin Udyokta Business Info                 |   |                                                                                                                                                                                                                                                                                                                                                 |  |  |
|------------------------------------------------------|---|-------------------------------------------------------------------------------------------------------------------------------------------------------------------------------------------------------------------------------------------------------------------------------------------------------------------------------------------------|--|--|
| Business Name                                        | : | JANNAT MOTORS                                                                                                                                                                                                                                                                                                                                   |  |  |
| Location                                             | : | Donbari kashpara Bazar, donbari, Tangail.                                                                                                                                                                                                                                                                                                       |  |  |
| Total Investment in BDT                              | : | BDT 370,000                                                                                                                                                                                                                                                                                                                                     |  |  |
| Financing                                            | : | Self BDT 300,000(from existing business) 81%<br>Required Investment BDT 70,000(as equity) 19%                                                                                                                                                                                                                                                   |  |  |
| Present salary/drawings<br>from business (estimates) | : | BDT 5,000 Taka.                                                                                                                                                                                                                                                                                                                                 |  |  |
| Proposed Salary                                      | : | BDT 5,000 Taka.                                                                                                                                                                                                                                                                                                                                 |  |  |
| Size of shop                                         | : | 15ft x 15 ft= 300 Square ft                                                                                                                                                                                                                                                                                                                     |  |  |
| Security of the shop                                 | : | 100,000 Taka.                                                                                                                                                                                                                                                                                                                                   |  |  |
| Implementation                                       | : | <ul> <li>The business is planned to be scaled up by investment in existing goods like; Mobile,Gearal,Pars etc.</li> <li>Average 20% gain on sale.</li> <li>The business is operating by entrepreneur. Existing 0 Employee.</li> <li>The Shop is Rented</li> <li>Collects goods from Dhaka.</li> <li>Agreed grace period is 3 months.</li> </ul> |  |  |

## **FAMILY PICTURE**