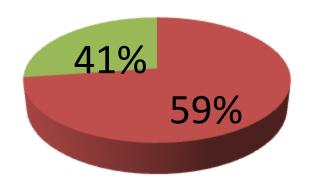

| Proposed Nobin Udyokta Business Info              |   |                                                                                                                                                                                                                                                                                                                                                               |  |  |
|---------------------------------------------------|---|---------------------------------------------------------------------------------------------------------------------------------------------------------------------------------------------------------------------------------------------------------------------------------------------------------------------------------------------------------------|--|--|
| Business Name                                     | : | SHUVO TELICOME                                                                                                                                                                                                                                                                                                                                                |  |  |
| Location                                          | : | Sontea bazar Jamalpur.                                                                                                                                                                                                                                                                                                                                        |  |  |
| Total Investment in BDT                           | : | BDT 123,300                                                                                                                                                                                                                                                                                                                                                   |  |  |
| Financing                                         | : | Self BDT 73,300(from existing business) 59% Investors Investment BDT 50,000(as equity) 41%                                                                                                                                                                                                                                                                    |  |  |
| Present salary/drawings from business (estimates) | : | BDT 5,000 Taka.                                                                                                                                                                                                                                                                                                                                               |  |  |
| Proposed Salary                                   | : | BDT 5,000 Taka.                                                                                                                                                                                                                                                                                                                                               |  |  |
| Size of shop                                      | : | 10ft*10ft= 100 Square ft                                                                                                                                                                                                                                                                                                                                      |  |  |
| Security of the shop                              | : | Nill                                                                                                                                                                                                                                                                                                                                                          |  |  |
| Implementation                                    | : | <ul> <li>The business is planned to be scaled up by investment in existing goods like; balp,charjer,betary torch light etc</li> <li>Average 10% gain on sale.</li> <li>The business is operating by entrepreneur. Existing no Employees.</li> <li>The Shop is Rented</li> <li>Collects goods from Dhaka.</li> <li>Agreed grace period is 3 months.</li> </ul> |  |  |