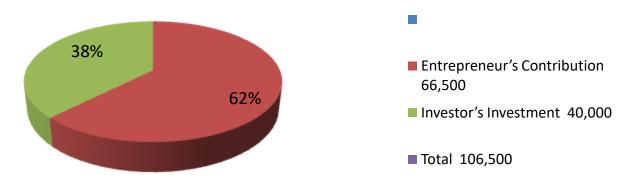

| Proposed Nobin Udyokta Business Info                 |   |                                                                                                                                                                                                                                                                                                                                                                      |  |  |  |
|------------------------------------------------------|---|----------------------------------------------------------------------------------------------------------------------------------------------------------------------------------------------------------------------------------------------------------------------------------------------------------------------------------------------------------------------|--|--|--|
| Business Name                                        | : | M\S ALLAHER DAN FURNITURE                                                                                                                                                                                                                                                                                                                                            |  |  |  |
| Location                                             | : | Hobipur bazar, donbari,Tangail.                                                                                                                                                                                                                                                                                                                                      |  |  |  |
| Total Investment in BDT                              | : | BDT106,500                                                                                                                                                                                                                                                                                                                                                           |  |  |  |
| Financing                                            | : | Self BDT66 ,500(from existing business) 62%                                                                                                                                                                                                                                                                                                                          |  |  |  |
|                                                      |   | Investors Investment BDT 40,000(as equity) 38%                                                                                                                                                                                                                                                                                                                       |  |  |  |
| Present salary/drawings<br>from business (estimates) | : | BDT 5,000 Taka.                                                                                                                                                                                                                                                                                                                                                      |  |  |  |
| Proposed Salary                                      | : | BDT 5,000 Taka.                                                                                                                                                                                                                                                                                                                                                      |  |  |  |
| Size of shop                                         | : | 15ft*15ft= 300 Square ft                                                                                                                                                                                                                                                                                                                                             |  |  |  |
| Security of the shop                                 | : | 15,000                                                                                                                                                                                                                                                                                                                                                               |  |  |  |
| Implementation                                       | : | <ul> <li>The business is planned to be scaled up by investment in existing goods like; Khat,owerdrop,shocase,desine table etc</li> <li>Average 40% gain on sale.</li> <li>The business is operating by entrepreneur. Existing 03 Employees.</li> <li>The Shop is Rented</li> <li>Collects goods from Shokhipur.</li> <li>Agreed grace period is 3 months.</li> </ul> |  |  |  |

|             | Investment Breakdown |            |                 |          |            |                 |                |
|-------------|----------------------|------------|-----------------|----------|------------|-----------------|----------------|
|             | Exist                | ing        |                 | Proposed |            |                 |                |
| Particulars | Qty.                 | Unit Price | Amount<br>(BDT) | Qty      | Unit Price | Amount<br>(BDT) | Proposed Total |
| Khat        | Зр                   | 12,000     | 35,000          |          |            |                 | 35,000         |
| Gol tree    | 40sf                 | 500        | 20,000          |          |            | 40,000          | 80,000         |
|             |                      |            | 10,000          |          |            |                 | 10000          |
| others      |                      |            |                 |          |            |                 |                |
| Security    |                      |            | 1500            |          |            |                 | 1500           |
|             |                      |            |                 |          |            |                 |                |
| Total       |                      |            | 66,500          |          |            | 40,000          | 106,500        |
|             |                      |            |                 |          |            |                 |                |