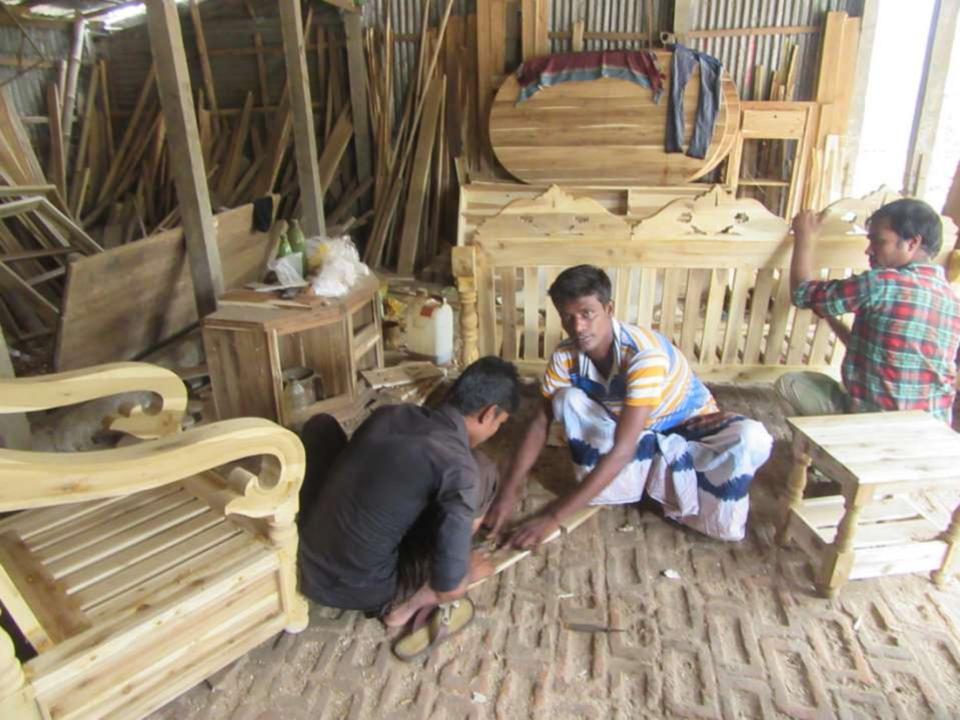

# Pictures

| Proposed Nobin Udyokta Business Info              |   |                                                                                                                                                                                                                                                                                                                                                                      |  |  |  |
|---------------------------------------------------|---|----------------------------------------------------------------------------------------------------------------------------------------------------------------------------------------------------------------------------------------------------------------------------------------------------------------------------------------------------------------------|--|--|--|
| Business Name                                     | : | MA BABAER DOUA FURNITURE                                                                                                                                                                                                                                                                                                                                             |  |  |  |
| Location                                          | : | Hobipur bazar, donbari,Tangail.                                                                                                                                                                                                                                                                                                                                      |  |  |  |
| Total Investment in BDT                           | : | BDT250 ,000                                                                                                                                                                                                                                                                                                                                                          |  |  |  |
| Financing                                         | : | Self BDT 190 ,000(from existing business) 76%                                                                                                                                                                                                                                                                                                                        |  |  |  |
|                                                   |   | Investors Investment BDT 60,000(as equity) 24%                                                                                                                                                                                                                                                                                                                       |  |  |  |
| Present salary/drawings from business (estimates) | : | BDT 5,000 Taka.                                                                                                                                                                                                                                                                                                                                                      |  |  |  |
| Proposed Salary                                   | : | BDT 5,000 Taka.                                                                                                                                                                                                                                                                                                                                                      |  |  |  |
| Size of shop                                      | : | 30ft*10ft= 300 Square ft                                                                                                                                                                                                                                                                                                                                             |  |  |  |
| Security of the shop                              | : | 20,000                                                                                                                                                                                                                                                                                                                                                               |  |  |  |
| Implementation                                    | : | <ul> <li>The business is planned to be scaled up by investment in existing goods like; Khat,owerdrop,shocase,desine table etc</li> <li>Average 40% gain on sale.</li> <li>The business is operating by entrepreneur. Existing 03 Employees.</li> <li>The Shop is Rented</li> <li>Collects goods from Shokhipur.</li> <li>Agreed grace period is 3 months.</li> </ul> |  |  |  |