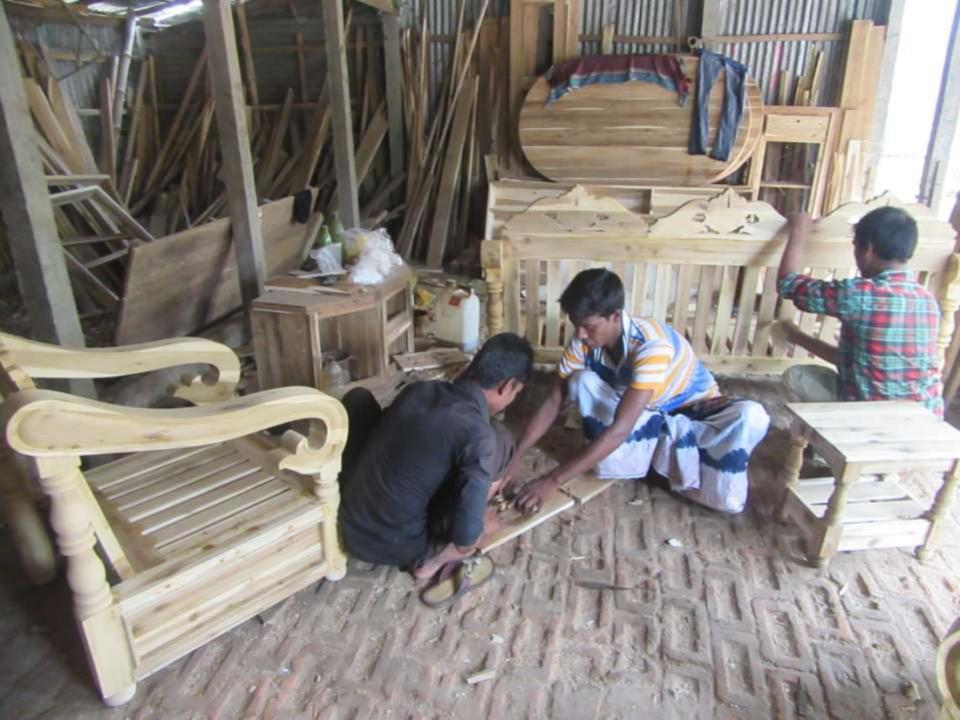

# Pictures

| Proposed Nobin Udyokta Business Info              |   |                                                                                                                                                                                                                                                                                                                                                                      |  |  |  |
|---------------------------------------------------|---|----------------------------------------------------------------------------------------------------------------------------------------------------------------------------------------------------------------------------------------------------------------------------------------------------------------------------------------------------------------------|--|--|--|
| Business Name                                     | : | MA BABAER DOUA FURNITURE                                                                                                                                                                                                                                                                                                                                             |  |  |  |
| Location                                          | : | Hobipur bazar, donbari,Tangail.                                                                                                                                                                                                                                                                                                                                      |  |  |  |
| Total Investment in BDT                           | : | BDT250 ,000                                                                                                                                                                                                                                                                                                                                                          |  |  |  |
| Financing                                         | : | Self BDT 190 ,000(from existing business) 76%                                                                                                                                                                                                                                                                                                                        |  |  |  |
|                                                   |   | Investors Investment BDT 60,000(as equity) 24%                                                                                                                                                                                                                                                                                                                       |  |  |  |
| Present salary/drawings from business (estimates) | : | BDT 5,000 Taka.                                                                                                                                                                                                                                                                                                                                                      |  |  |  |
| Proposed Salary                                   | : | BDT 5,000 Taka.                                                                                                                                                                                                                                                                                                                                                      |  |  |  |
| Size of shop                                      | : | 30ft*10ft= 300 Square ft                                                                                                                                                                                                                                                                                                                                             |  |  |  |
| Security of the shop                              | : | 20,000                                                                                                                                                                                                                                                                                                                                                               |  |  |  |
| Implementation                                    | : | <ul> <li>The business is planned to be scaled up by investment in existing goods like; Khat,owerdrop,shocase,desine table etc</li> <li>Average 40% gain on sale.</li> <li>The business is operating by entrepreneur. Existing 03 Employees.</li> <li>The Shop is Rented</li> <li>Collects goods from Shokhipur.</li> <li>Agreed grace period is 3 months.</li> </ul> |  |  |  |