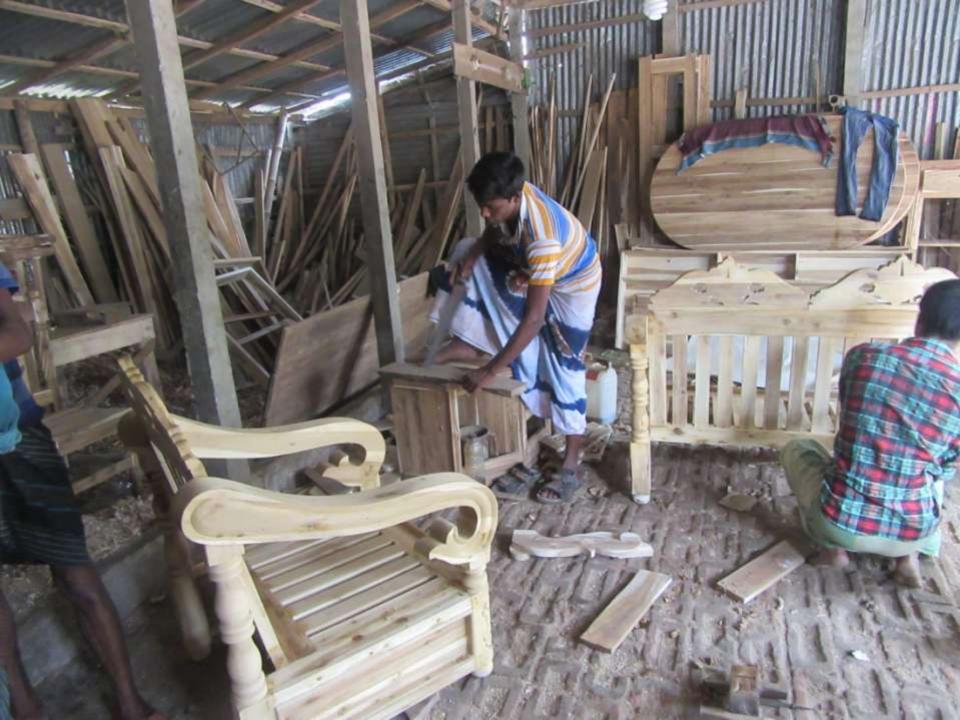

# Pictures

| Proposed Nobin Udyokta Business Info              |   |                                                                                                                                                                                                                                                                                                                                                                      |  |  |  |
|---------------------------------------------------|---|----------------------------------------------------------------------------------------------------------------------------------------------------------------------------------------------------------------------------------------------------------------------------------------------------------------------------------------------------------------------|--|--|--|
| Business Name                                     | : | MA BABAER DOUA FURNITURE                                                                                                                                                                                                                                                                                                                                             |  |  |  |
| Location                                          | : | Hobipur bazar, donbari,Tangail.                                                                                                                                                                                                                                                                                                                                      |  |  |  |
| Total Investment in BDT                           | : | BDT250 ,000                                                                                                                                                                                                                                                                                                                                                          |  |  |  |
| Financing                                         | : | Self BDT 190 ,000(from existing business) 76%                                                                                                                                                                                                                                                                                                                        |  |  |  |
|                                                   |   | Investors Investment BDT 60,000(as equity) 24%                                                                                                                                                                                                                                                                                                                       |  |  |  |
| Present salary/drawings from business (estimates) | : | BDT 5,000 Taka.                                                                                                                                                                                                                                                                                                                                                      |  |  |  |
| Proposed Salary                                   | : | BDT 5,000 Taka.                                                                                                                                                                                                                                                                                                                                                      |  |  |  |
| Size of shop                                      | : | 30ft*10ft= 300 Square ft                                                                                                                                                                                                                                                                                                                                             |  |  |  |
| Security of the shop                              | : | 20,000                                                                                                                                                                                                                                                                                                                                                               |  |  |  |
| Implementation                                    | : | <ul> <li>The business is planned to be scaled up by investment in existing goods like; Khat,owerdrop,shocase,desine table etc</li> <li>Average 40% gain on sale.</li> <li>The business is operating by entrepreneur. Existing 03 Employees.</li> <li>The Shop is Rented</li> <li>Collects goods from Shokhipur.</li> <li>Agreed grace period is 3 months.</li> </ul> |  |  |  |