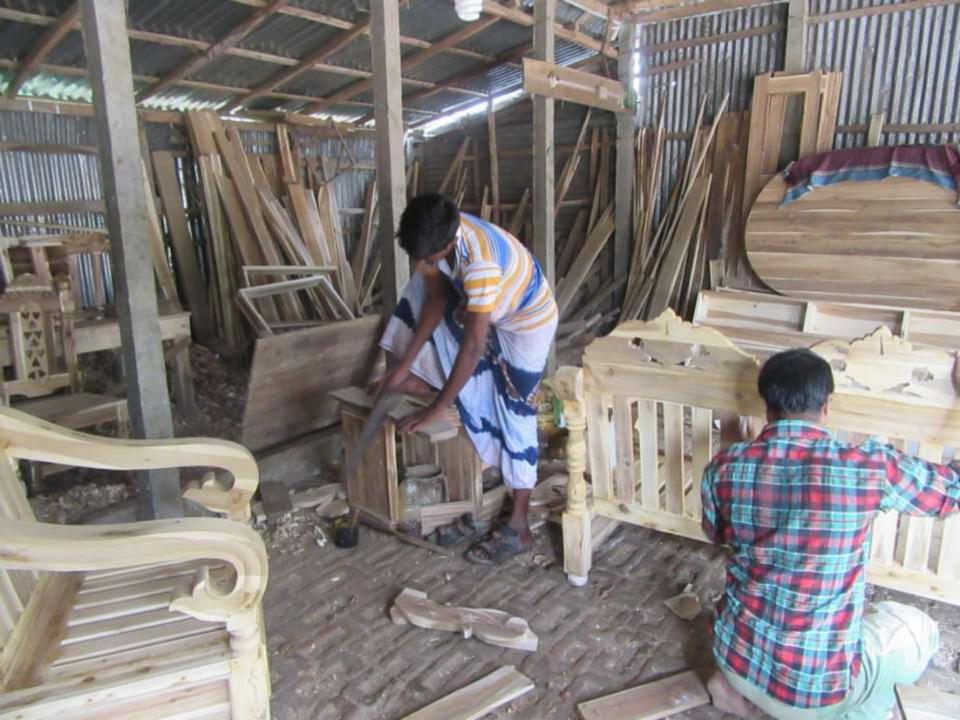

# Pictures

| Proposed Nobin Udyokta Business Info              |   |                                                                                                                                                                                                                                                                                                                                                                      |  |  |  |
|---------------------------------------------------|---|----------------------------------------------------------------------------------------------------------------------------------------------------------------------------------------------------------------------------------------------------------------------------------------------------------------------------------------------------------------------|--|--|--|
| Business Name                                     | : | MA BABAER DOUA FURNITURE                                                                                                                                                                                                                                                                                                                                             |  |  |  |
| Location                                          | : | Hobipur bazar, donbari,Tangail.                                                                                                                                                                                                                                                                                                                                      |  |  |  |
| Total Investment in BDT                           | : | BDT250 ,000                                                                                                                                                                                                                                                                                                                                                          |  |  |  |
| Financing                                         | : | Self BDT 190 ,000(from existing business) 76%                                                                                                                                                                                                                                                                                                                        |  |  |  |
|                                                   |   | Investors Investment BDT 60,000(as equity) 24%                                                                                                                                                                                                                                                                                                                       |  |  |  |
| Present salary/drawings from business (estimates) | : | BDT 5,000 Taka.                                                                                                                                                                                                                                                                                                                                                      |  |  |  |
| Proposed Salary                                   | : | BDT 5,000 Taka.                                                                                                                                                                                                                                                                                                                                                      |  |  |  |
| Size of shop                                      | : | 30ft*10ft= 300 Square ft                                                                                                                                                                                                                                                                                                                                             |  |  |  |
| Security of the shop                              | : | 20,000                                                                                                                                                                                                                                                                                                                                                               |  |  |  |
| Implementation                                    | : | <ul> <li>The business is planned to be scaled up by investment in existing goods like; Khat,owerdrop,shocase,desine table etc</li> <li>Average 40% gain on sale.</li> <li>The business is operating by entrepreneur. Existing 03 Employees.</li> <li>The Shop is Rented</li> <li>Collects goods from Shokhipur.</li> <li>Agreed grace period is 3 months.</li> </ul> |  |  |  |