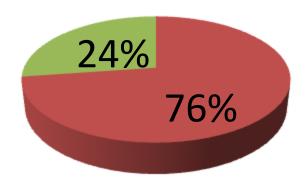

| Proposed Nobin Udyokta Business Info              |   |                                                                                                                                                                                                                                                                                                                                                                      |  |  |  |
|---------------------------------------------------|---|----------------------------------------------------------------------------------------------------------------------------------------------------------------------------------------------------------------------------------------------------------------------------------------------------------------------------------------------------------------------|--|--|--|
| Business Name                                     | : | MA BABAER DOUA FURNITURE                                                                                                                                                                                                                                                                                                                                             |  |  |  |
| Location                                          | : | Hobipur bazar, donbari,Tangail.                                                                                                                                                                                                                                                                                                                                      |  |  |  |
| Total Investment in BDT                           | : | BDT250 ,000                                                                                                                                                                                                                                                                                                                                                          |  |  |  |
| Financing                                         | : | Self BDT 190 ,000(from existing business) 76%                                                                                                                                                                                                                                                                                                                        |  |  |  |
|                                                   |   | Investors Investment BDT 60,000(as equity) 24%                                                                                                                                                                                                                                                                                                                       |  |  |  |
| Present salary/drawings from business (estimates) | : | BDT 5,000 Taka.                                                                                                                                                                                                                                                                                                                                                      |  |  |  |
| Proposed Salary                                   | : | BDT 5,000 Taka.                                                                                                                                                                                                                                                                                                                                                      |  |  |  |
| Size of shop                                      | : | 30ft*10ft= 300 Square ft                                                                                                                                                                                                                                                                                                                                             |  |  |  |
| Security of the shop                              | : | 20,000                                                                                                                                                                                                                                                                                                                                                               |  |  |  |
| Implementation                                    | : | <ul> <li>The business is planned to be scaled up by investment in existing goods like; Khat,owerdrop,shocase,desine table etc</li> <li>Average 40% gain on sale.</li> <li>The business is operating by entrepreneur. Existing 03 Employees.</li> <li>The Shop is Rented</li> <li>Collects goods from Shokhipur.</li> <li>Agreed grace period is 3 months.</li> </ul> |  |  |  |