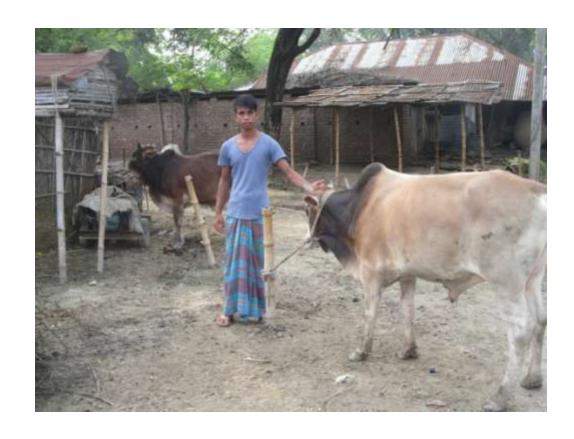

#### **Proposed NU Business Name: RUBEL DAIRY FARM**



Project identification and prepared by: Md. Saiduzzaman sadhin Rajshahi Unit, Rajshahi

Project verified by: MD. Abdul Mannan Talukder



| Brief Bio of The Proposed Nobin Udyokta                                                                                                         |       |                                                                                                                                                                                                          |  |
|-------------------------------------------------------------------------------------------------------------------------------------------------|-------|-----------------------------------------------------------------------------------------------------------------------------------------------