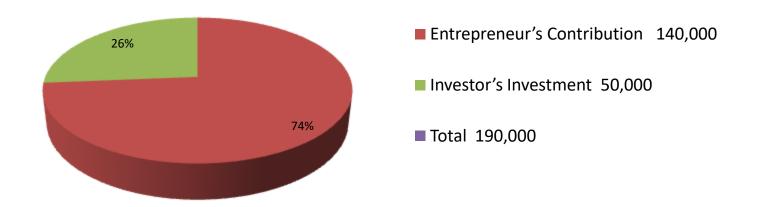

| Proposed Nobin Udyokta Business Info              |   |                                                                                                                                                                                                                                                      |  |  |
|---------------------------------------------------|---|------------------------------------------------------------------------------------------------------------------------------------------------------------------------------------------------------------------------------------------------------|--|--|
| Business Name                                     | : | RUBEL DAIRY FARM                                                                                                                                                                                                                                     |  |  |
| Location                                          | : | Mollapara, Godagari                                                                                                                                                                                                                                  |  |  |
| Total Investment in BDT                           | : | BDT 190,000/-                                                                                                                                                                                                                                        |  |  |
| Financing                                         | : | Self BDT 1,40,000/-(from existing business) 74% Required Investment BDT 50000/-(as equity) 26%                                                                                                                                                       |  |  |
| Present salary/drawings from business (estimates) | : | BDT 4,000/-                                                                                                                                                                                                                                          |  |  |
| Proposed Salary                                   | : | BDT 4,000/-                                                                                                                                                                                                                                          |  |  |
| Size of shop                                      | : | 50*20=1000 squre ft.                                                                                                                                                                                                                                 |  |  |
| Security of the shop                              | : | -                                                                                                                                                                                                                                                    |  |  |
| Implementation                                    | : | <ul> <li>The business is planned to be scaled up by investment in existing goods like.Cow'.</li> <li>The business is operating by entrepreneur. Existing no employee.</li> <li>The farm is own.</li> <li>Agreed grace period is 3 months.</li> </ul> |  |  |

| Investment Breakdown |          |          |        |  |  |  |
|----------------------|----------|----------|--------|--|--|--|
|                      | Existing | proposed |        |  |  |  |
| Cow                  | 140000   | 50000    | 190000 |  |  |  |
| Total                | 140000   | 50000    | 190000 |  |  |  |