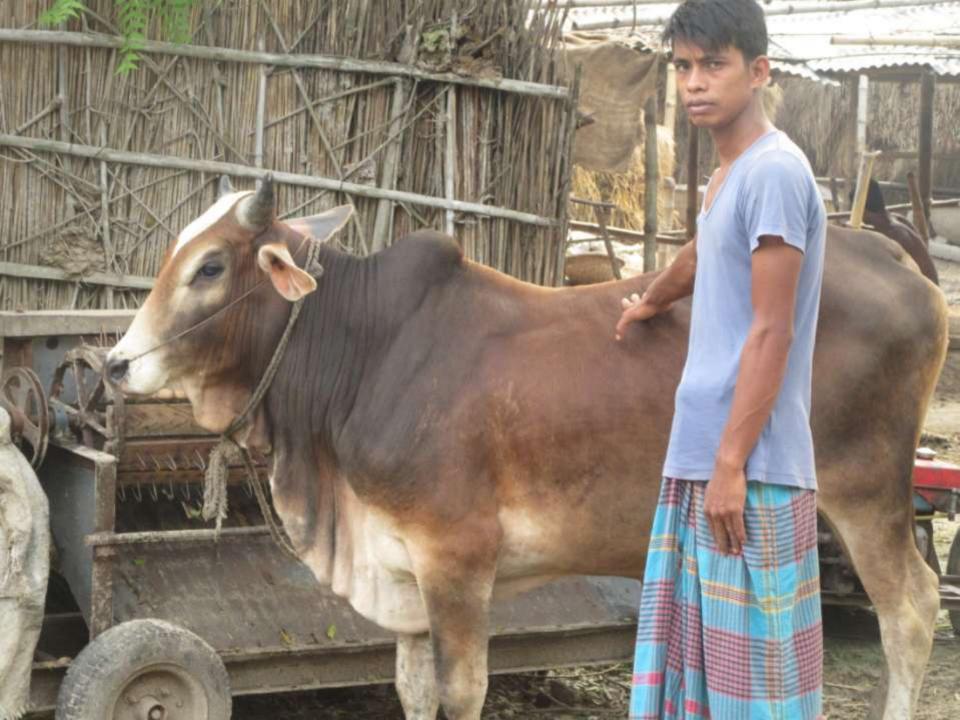

#### **Proposed NU Business Name: RUBEL DAIRY FARM**

Project identification and prepared by: Md. Saiduzzaman sadhin Rajshahi Unit, Rajshahi

Project verified by: MD. Abdul Mannan Talukder

| Brief Bio of The Proposed Nobin Udyokta                                                                                                         |       |                                                                                                                                                                                                          |  |
|-------------------------------------------------------------------------------------------------------------------------------------------------|-------|----------------------------------------------------------------------------------------------------------------------------------------------------------------------------------------------------------|--|
| Name                                                                                                                                            | :     | MD. RUBEL HOSSAIN                                                                                                                                                                                        |  |
| Age                                                                                                                                             | :     | 12-10-1994 (24 years)                                                                                                                                                                                    |  |
| Education, till to date                                                                                                                         | :     | H.S.C                                                                                                                                                                                                    |  |
| Marital status                                                                                                                                  | :     | Unmarried                                                                                                                                                                                                |  |
| Children                                                                                                                                        | :     | N/A                                                                                                                                                                                                      |  |
| No. of siblings:                                                                                                                                | :     | 2 Brothers,1sister.                                                                                                                                                                                      |  |
| Address                                                                                                                                         | :     | Vill: mollapara P/O:Rajabari hat .P.S:Godagari Dist: Rajshahi                                                                                                                                            |  |
| Parent's and GB related Info (i) Who is GB member (ii) Mother's name (iii) Father's name (iv) GB member's info                                  | : : : | Mother Father  MST. MURSHIDA BEGUM  MD: ROBIUL ISLAM  Branch: Dewpara, Godagari. Centre #91 (Female),  Member ID: 8913, Group No: 01  Member since: 19/01/2010 till now (7 Years)  First loan: BDT 20000 |  |
| Further Information: (v) Who pays GB loan installment (vi) Mobile lady (vii) Grameen Education Loan (viii) Any other loan like GB, BRAC ASA etc | : : : | Existing Loan: BDT 4000, Outstanding loan: 3288= Father No No No                                                                                                                                         |  |

| Proposed Nobin Udyokta Business Info              |   |                                                                                                                                                                                                                                                      |  |  |
|---------------------------------------------------|---|------------------------------------------------------------------------------------------------------------------------------------------------------------------------------------------------------------------------------------------------------|--|--|
| Business Name                                     | : | RUBEL DAIRY FARM                                                                                                                                                                                                                                     |  |  |
| Location                                          | : | Mollapara, Godagari                                                                                                                                                                                                                                  |  |  |
| Total Investment in BDT                           | : | BDT 190,000/-                                                                                                                                                                                                                                        |  |  |
| Financing                                         | : | Self BDT 1,40,000/-(from existing business) 74% Required Investment BDT 50000/-(as equity) 26%                                                                                                                                                       |  |  |
| Present salary/drawings from business (estimates) | : | BDT 4,000/-                                                                                                                                                                                                                                          |  |  |
| Proposed Salary                                   | : | BDT 4,000/-                                                                                                                                                                                                                                          |  |  |
| Size of shop                                      | : | 50*20=1000 squre ft.                                                                                                                                                                                                                                 |  |  |
| Security of the shop                              | : | -                                                                                                                                                                                                                                                    |  |  |
| Implementation                                    | : | <ul> <li>The business is planned to be scaled up by investment in existing goods like.Cow'.</li> <li>The business is operating by entrepreneur. Existing no employee.</li> <li>The farm is own.</li> <li>Agreed grace period is 3 months.</li> </ul> |  |  |