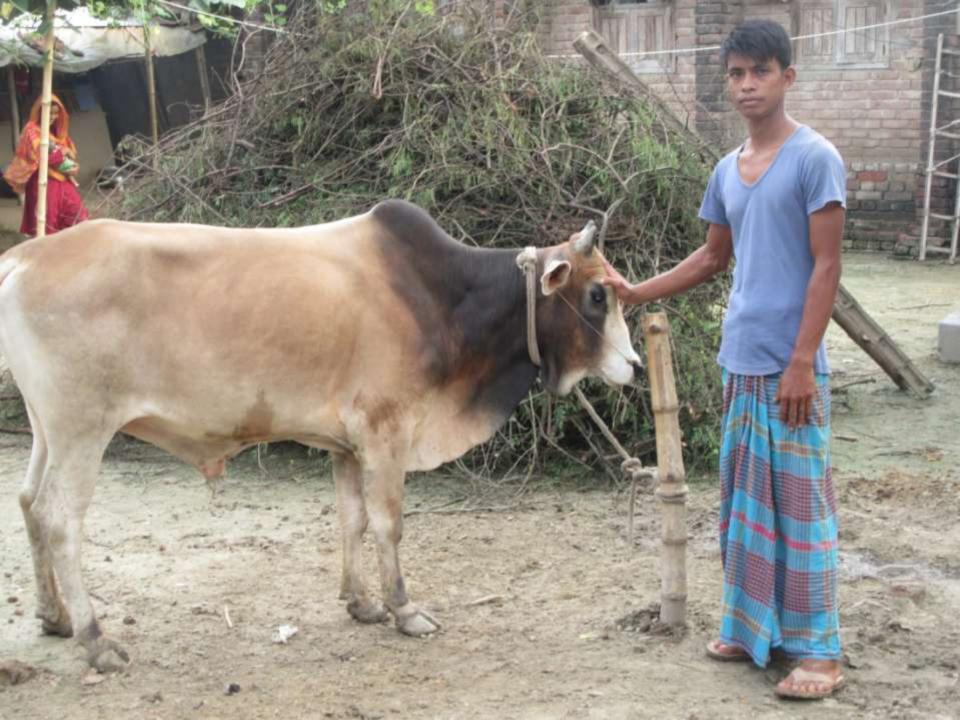

#### **Proposed NU Business Name: RUBEL DAIRY FARM**

Project identification and prepared by: Md. Saiduzzaman sadhin Rajshahi Unit, Rajshahi

Project verified by: MD. Abdul Mannan Talukder

| Brief Bio of The Proposed Nobin Udyokta                                                                                                         |       |                                                                                                                                                                                                          |  |
|-------------------------------------------------------------------------------------------------------------------------------------------------|-------|----------------------------------------------------------------------------------------------------------------------------------------------------------------------------------------------------------|--|
| Name                                                                                                                                            | :     | MD. RUBEL HOSSAIN                                                                                                                                                                                        |  |
| Age                                                                                                                                             | :     | 12-10-1994 (24 years)                                                                                                                                                                                    |  |
| Education, till to date                                                                                                                         | :     | H.S.C                                                                                                                                                                                                    |  |
| Marital status                                                                                                                                  | :     | Unmarried                                                                                                                                                                                                |  |
| Children                                                                                                                                        | :     | N/A                                                                                                                                                                                                      |  |
| No. of siblings:                                                                                                                                | :     | 2 Brothers,1sister.                                                                                                                                                                                      |  |
| Address                                                                                                                                         | :     | Vill: mollapara P/O:Rajabari hat .P.S:Godagari Dist: Rajshahi                                                                                                                                            |  |
| Parent's and GB related Info (i) Who is GB member (ii) Mother's name (iii) Father's name (iv) GB member's info                                  | : : : | Mother Father  MST. MURSHIDA BEGUM  MD: ROBIUL ISLAM  Branch: Dewpara, Godagari. Centre #91 (Female),  Member ID: 8913, Group No: 01  Member since: 19/01/2010 till now (7 Years)  First loan: BDT 20000 |  |
| Further Information: (v) Who pays GB loan installment (vi) Mobile lady (vii) Grameen Education Loan (viii) Any other loan like GB, BRAC ASA etc | : : : | Existing Loan: BDT 4000, Outstanding loan: 3288= Father No No No                                                                                                                                         |  |

| Proposed Nobin Udyokta Business Info              |   |                                                                                                                                                                                                                                                      |  |  |
|---------------------------------------------------|---|------------------------------------------------------------------------------------------------------------------------------------------------------------------------------------------------------------------------------------------------------|--|--|
| Business Name                                     | : | RUBEL DAIRY FARM                                                                                                                                                                                                                                     |  |  |
| Location                                          | : | Mollapara, Godagari                                                                                                                                                                                                                                  |  |  |
| Total Investment in BDT                           | : | BDT 190,000/-                                                                                                                                                                                                                                        |  |  |
| Financing                                         | : | Self BDT 1,40,000/-(from existing business) 74% Required Investment BDT 50000/-(as equity) 26%                                                                                                                                                       |  |  |
| Present salary/drawings from business (estimates) | : | BDT 4,000/-                                                                                                                                                                                                                                          |  |  |
| Proposed Salary                                   | : | BDT 4,000/-                                                                                                                                                                                                                                          |  |  |
| Size of shop                                      | : | 50*20=1000 squre ft.                                                                                                                                                                                                                                 |  |  |
| Security of the shop                              | : | -                                                                                                                                                                                                                                                    |  |  |
| Implementation                                    | : | <ul> <li>The business is planned to be scaled up by investment in existing goods like.Cow'.</li> <li>The business is operating by entrepreneur. Existing no employee.</li> <li>The farm is own.</li> <li>Agreed grace period is 3 months.</li> </ul> |  |  |