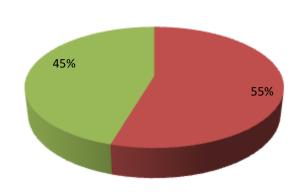

| Proposed Nobin Udyokta Business Info              |   |                                                                                                                                                                                                                                                                                                                                                                                          |  |  |  |  |  |
|---------------------------------------------------|---|------------------------------------------------------------------------------------------------------------------------------------------------------------------------------------------------------------------------------------------------------------------------------------------------------------------------------------------------------------------------------------------|--|--|--|--|--|
| Business Name                                     | : | NOYON PAN KHAMAR                                                                                                                                                                                                                                                                                                                                                                         |  |  |  |  |  |
| Location                                          | : | tipara, Mohanpur, Rajshahi                                                                                                                                                                                                                                                                                                                                                               |  |  |  |  |  |
| Total Investment in BDT                           | : | BDT 1,10,000/-                                                                                                                                                                                                                                                                                                                                                                           |  |  |  |  |  |
| Financing                                         | : | Self BDT 60,000/-(from existing business) 55% Required Investment BDT 50,000/-(as equity) 45%                                                                                                                                                                                                                                                                                            |  |  |  |  |  |
| Present salary/drawings from business (estimates) | : | BDT 5,000/-                                                                                                                                                                                                                                                                                                                                                                              |  |  |  |  |  |
| Proposed Salary                                   | : | BDT 5,000/-                                                                                                                                                                                                                                                                                                                                                                              |  |  |  |  |  |
| Size of shop                                      | : | 15 Shotangsho                                                                                                                                                                                                                                                                                                                                                                            |  |  |  |  |  |
| Implementation                                    |   | <ul> <li>The business is planned to be scaled up by investment in existing; pan item etc.</li> <li>Average 100% gain on sale.</li> <li>The business is operating by entrepreneur. Existing N employees. After getting equity fund no employee will b appointed.</li> <li>The shop is No Rent</li> <li>Collects goods from Mohanpur.</li> <li>Agreed grace period is 3 months.</li> </ul> |  |  |  |  |  |