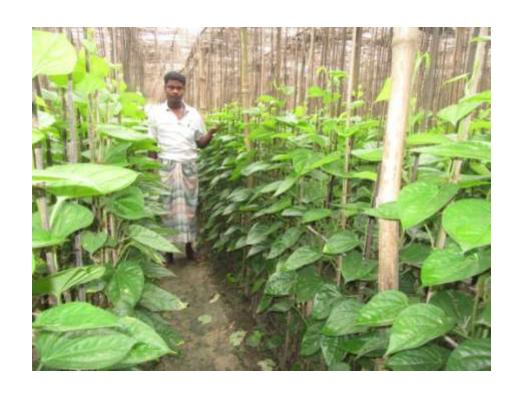

#### **Proposed NU Business Name: MARUF PAN KHAMAR**



Project identification and prepared by: Md. Sahabuddin , Mohanpur Unit, Rajshahi

Project verified by: Md. Abdul Mannan Talukder



| Brief Bio of The Proposed Nobin Udyokta                                                                                                        |       |                                                                                                                                                                                                                 |  |  |  |
|------------------------------------------------------------------------------------------------------------------------------------------------|-------|------------------------------------------------------------------------------------------------------------------------------------------