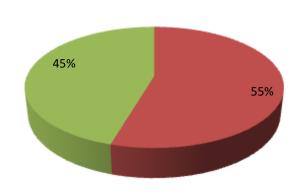

| Proposed Nobin Udyokta Business Info              |          |                                                                                                                                                                                                                                                                                                                                                                                            |  |  |  |  |
|---------------------------------------------------|----------|--------------------------------------------------------------------------------------------------------------------------------------------------------------------------------------------------------------------------------------------------------------------------------------------------------------------------------------------------------------------------------------------|--|--|--|--|
| Business Name                                     | :        | MARUF PAN KHAMAR                                                                                                                                                                                                                                                                                                                                                                           |  |  |  |  |
| Location                                          | :        | hoipara, Mohanpur, Rajshahi                                                                                                                                                                                                                                                                                                                                                                |  |  |  |  |
| Total Investment in BDT                           | <b>:</b> | BDT 1,10,000/-                                                                                                                                                                                                                                                                                                                                                                             |  |  |  |  |
| Financing                                         | :        | Self BDT 60,000/-(from existing business) 55% Required Investment BDT 50,000/-(as equity) 45%                                                                                                                                                                                                                                                                                              |  |  |  |  |
| Present salary/drawings from business (estimates) | :        | BDT 5,000/-                                                                                                                                                                                                                                                                                                                                                                                |  |  |  |  |
| Proposed Salary                                   | <b>:</b> | BDT 5,000/-                                                                                                                                                                                                                                                                                                                                                                                |  |  |  |  |
| Size of shop                                      | :        | 15 Shotangsho                                                                                                                                                                                                                                                                                                                                                                              |  |  |  |  |
| Implementation :                                  |          | <ul> <li>The business is planned to be scaled up by investment in existing; pan item etc.</li> <li>Average 100% gain on sale.</li> <li>The business is operating by entrepreneur. Existing No employees. After getting equity fund no employee will be appointed.</li> <li>The shop is No Rent</li> <li>Collects goods from Mohanpur.</li> <li>Agreed grace period is 3 months.</li> </ul> |  |  |  |  |