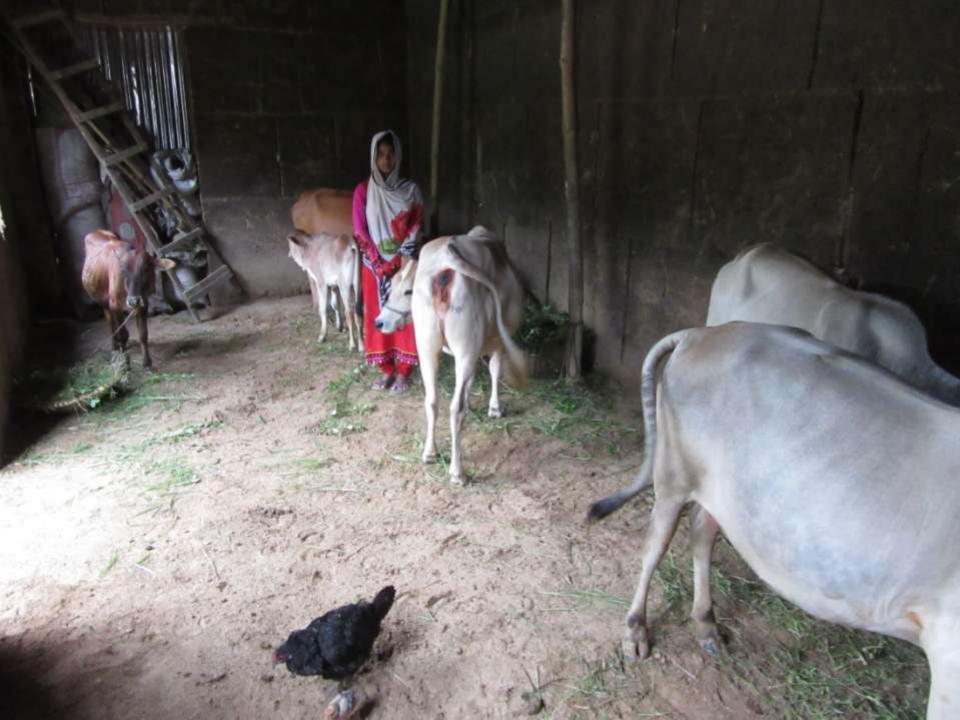

# Pictures

## **FAMILY PICTURE**

| Proposed Nobin Udyokta Business Info              |   |                                                                                                                                                                                                                                                                                                                                                       |  |  |
|---------------------------------------------------|---|-------------------------------------------------------------------------------------------------------------------------------------------------------------------------------------------------------------------------------------------------------------------------------------------------------------------------------------------------------|--|--|
| Business Name                                     | : | MST. HALIMA DAIRY FARM                                                                                                                                                                                                                                                                                                                                |  |  |
| Location                                          |   | Hailjor, Amraid.                                                                                                                                                                                                                                                                                                                                      |  |  |
| Total Investment in BDT                           | : | BDT 330,000/-                                                                                                                                                                                                                                                                                                                                         |  |  |
| Financing                                         | : | Self BDT 250,000/- (from existing business) 76% Required Investment BDT 80,000/- (as equity) 24%                                                                                                                                                                                                                                                      |  |  |
| Present salary/drawings from business (estimates) | : | BDT 4,000/-                                                                                                                                                                                                                                                                                                                                           |  |  |
| Proposed Salary                                   | : | BDT 5,000/-                                                                                                                                                                                                                                                                                                                                           |  |  |
| Size of Farm                                      | : | 20 ft x 10 ft= 200 square ft                                                                                                                                                                                                                                                                                                                          |  |  |
| Implementation                                    | : | <ul> <li>She has one cow,two oxes,two heifers, one calf in her farm.</li> <li>Average daily milk production is 06 liter and milk price is BDT 60/</li> <li>The business is operated by entrepreneur. Existing no employee.</li> <li>The farm is owned.</li> <li>Collects cows from Amraid Bazer.</li> <li>Agreed grace period is 3 months.</li> </ul> |  |  |