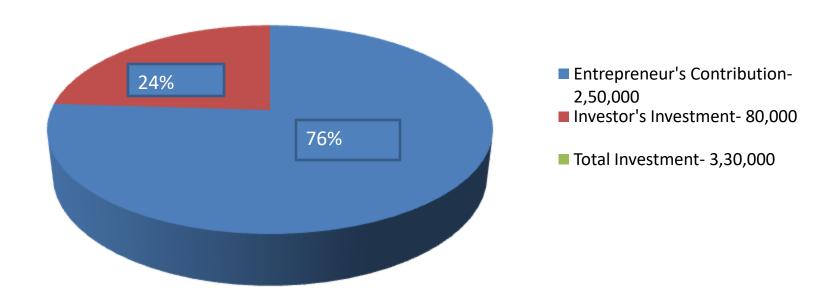

| Proposed Nobin Udyokta Business Info              |   |                                                                                                                                                                                                                                                                                                                                                       |  |  |
|---------------------------------------------------|---|-------------------------------------------------------------------------------------------------------------------------------------------------------------------------------------------------------------------------------------------------------------------------------------------------------------------------------------------------------|--|--|
| Business Name                                     | : | MST. HALIMA DAIRY FARM                                                                                                                                                                                                                                                                                                                                |  |  |
| Location                                          |   | Hailjor, Amraid.                                                                                                                                                                                                                                                                                                                                      |  |  |
| Total Investment in BDT                           | : | BDT 330,000/-                                                                                                                                                                                                                                                                                                                                         |  |  |
| Financing                                         | : | Self BDT 250,000/- (from existing business) 76% Required Investment BDT 80,000/- (as equity) 24%                                                                                                                                                                                                                                                      |  |  |
| Present salary/drawings from business (estimates) | : | BDT 4,000/-                                                                                                                                                                                                                                                                                                                                           |  |  |
| Proposed Salary                                   | : | BDT 5,000/-                                                                                                                                                                                                                                                                                                                                           |  |  |
| Size of Farm                                      | : | 20 ft x 10 ft= 200 square ft                                                                                                                                                                                                                                                                                                                          |  |  |
| Implementation                                    | : | <ul> <li>She has one cow,two oxes,two heifers, one calf in her farm.</li> <li>Average daily milk production is 06 liter and milk price is BDT 60/</li> <li>The business is operated by entrepreneur. Existing no employee.</li> <li>The farm is owned.</li> <li>Collects cows from Amraid Bazer.</li> <li>Agreed grace period is 3 months.</li> </ul> |  |  |

| Investment Breakdown |      |                   |         |         |              |        |         |
|----------------------|------|-------------------|---------|---------|--------------|--------|---------|
|                      | Exis | ting              |         | Propose | Proposed     |        |         |
| Particulars          | Qty. | <b>Unit Price</b> | Amount  | Qty.    | Qty. Unit Ar |        | Total   |
|                      |      |                   | (BDT)   |         | Price        | (BDT)  |         |
| Cow                  | 1    | 50,000            | 50,000  | 1       | 80,000       | 80,000 | 130,000 |
| Ox                   | 2    | 60,000            | 120,000 |         |              |        | 120,000 |
| Heifer               | 2    | 30,000            | 60,000  |         |              |        | 60,000  |
| Calf                 | 1    | 20,000            | 20,000  |         |              |        | 20,000  |
| Total                | 6    |                   | 250,000 | 1       |              | 80,000 | 330,000 |