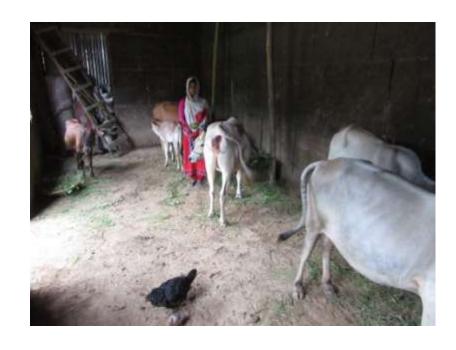

# Pictures

## **FAMILY PICTURE**

| Proposed Nobin Udyokta Business Info              |   |                                                                                                                                                                                                                                                                                                                                                       |  |  |
|---------------------------------------------------|---|-------------------------------------------------------------------------------------------------------------------------------------------------------------------------------------------------------------------------------------------------------------------------------------------------------------------------------------------------------|--|--|
| Business Name                                     | : | MST. HALIMA DAIRY FARM                                                                                                                                                                                                                                                                                                                                |  |  |
| Location                                          |   | Hailjor, Amraid.                                                                                                                                                                                                                                                                                                                                      |  |  |
| Total Investment in BDT                           | : | BDT 330,000/-                                                                                                                                                                                                                                                                                                                                         |  |  |
| Financing                                         | : | Self BDT 250,000/- (from existing business) 76% Required Investment BDT 80,000/- (as equity) 24%                                                                                                                                                                                                                                                      |  |  |
| Present salary/drawings from business (estimates) | : | BDT 4,000/-                                                                                                                                                                                                                                                                                                                                           |  |  |
| Proposed Salary                                   | : | BDT 5,000/-                                                                                                                                                                                                                                                                                                                                           |  |  |
| Size of Farm                                      | : | 20 ft x 10 ft= 200 square ft                                                                                                                                                                                                                                                                                                                          |  |  |
| Implementation                                    | : | <ul> <li>She has one cow,two oxes,two heifers, one calf in her farm.</li> <li>Average daily milk production is 06 liter and milk price is BDT 60/</li> <li>The business is operated by entrepreneur. Existing no employee.</li> <li>The farm is owned.</li> <li>Collects cows from Amraid Bazer.</li> <li>Agreed grace period is 3 months.</li> </ul> |  |  |