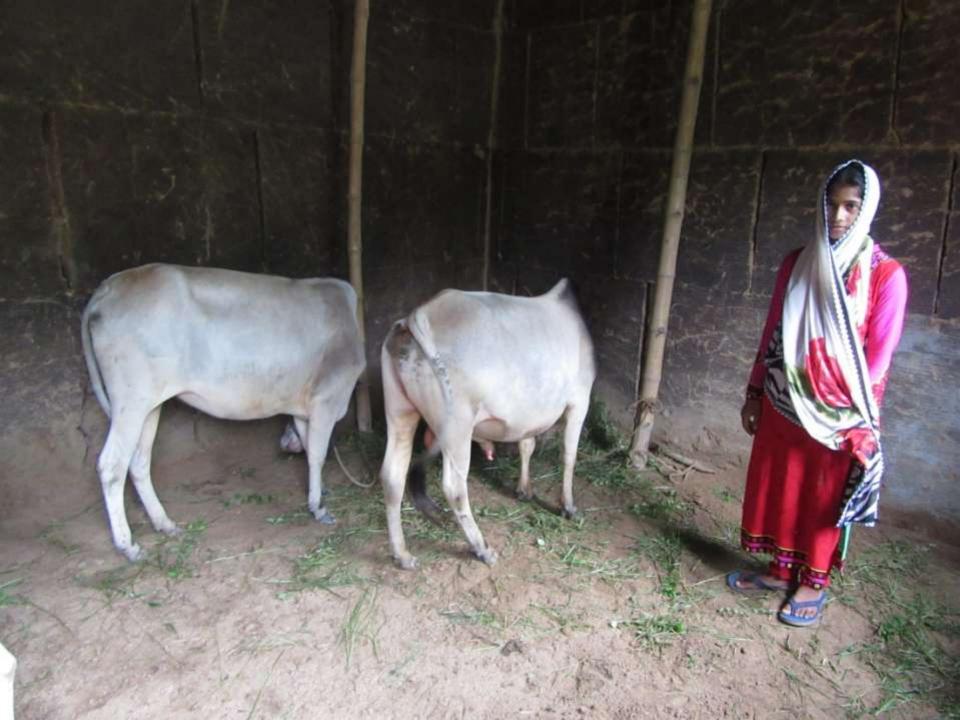

# Pictures

## **FAMILY PICTURE**

| Proposed Nobin Udyokta Business Info              |   |                                                                                                                                                                                                                                                                                                                                                       |  |  |
|---------------------------------------------------|---|-------------------------------------------------------------------------------------------------------------------------------------------------------------------------------------------------------------------------------------------------------------------------------------------------------------------------------------------------------|--|--|
| Business Name                                     | : | MST. HALIMA DAIRY FARM                                                                                                                                                                                                                                                                                                                                |  |  |
| Location                                          |   | Hailjor, Amraid.                                                                                                                                                                                                                                                                                                                                      |  |  |
| Total Investment in BDT                           | : | BDT 330,000/-                                                                                                                                                                                                                                                                                                                                         |  |  |
| Financing                                         | : | Self BDT 250,000/- (from existing business) 76% Required Investment BDT 80,000/- (as equity) 24%                                                                                                                                                                                                                                                      |  |  |
| Present salary/drawings from business (estimates) | : | BDT 4,000/-                                                                                                                                                                                                                                                                                                                                           |  |  |
| Proposed Salary                                   | : | BDT 5,000/-                                                                                                                                                                                                                                                                                                                                           |  |  |
| Size of Farm                                      | : | 20 ft x 10 ft= 200 square ft                                                                                                                                                                                                                                                                                                                          |  |  |
| Implementation                                    | : | <ul> <li>She has one cow,two oxes,two heifers, one calf in her farm.</li> <li>Average daily milk production is 06 liter and milk price is BDT 60/</li> <li>The business is operated by entrepreneur. Existing no employee.</li> <li>The farm is owned.</li> <li>Collects cows from Amraid Bazer.</li> <li>Agreed grace period is 3 months.</li> </ul> |  |  |