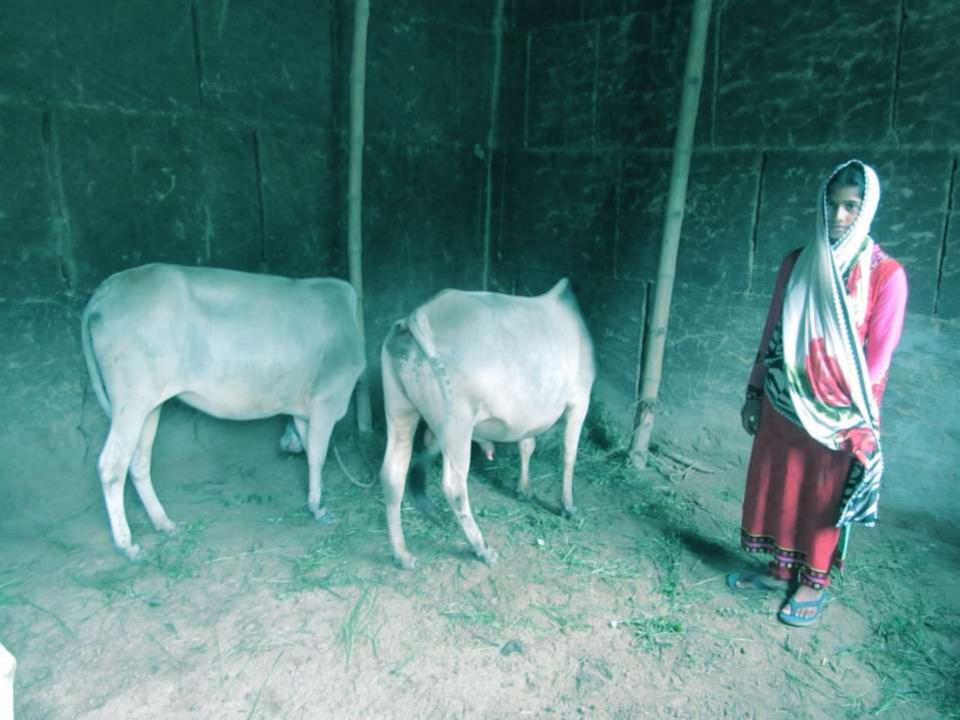

| Proposed Nobin Udyokta Business Info              |   |                                                                                                                                                                                                                                                                                                                                                       |  |  |
|---------------------------------------------------|---|-------------------------------------------------------------------------------------------------------------------------------------------------------------------------------------------------------------------------------------------------------------------------------------------------------------------------------------------------------|--|--|
| Business Name                                     | : | MST. HALIMA DAIRY FARM                                                                                                                                                                                                                                                                                                                                |  |  |
| Location                                          |   | Hailjor, Amraid.                                                                                                                                                                                                                                                                                                                                      |  |  |
| Total Investment in BDT                           | : | BDT 330,000/-                                                                                                                                                                                                                                                                                                                                         |  |  |
| Financing                                         | : | Self BDT 250,000/- (from existing business) 76% Required Investment BDT 80,000/- (as equity) 24%                                                                                                                                                                                                                                                      |  |  |
| Present salary/drawings from business (estimates) | : | BDT 4,000/-                                                                                                                                                                                                                                                                                                                                           |  |  |
| Proposed Salary                                   | : | BDT 5,000/-                                                                                                                                                                                                                                                                                                                                           |  |  |
| Size of Farm                                      | : | 20 ft x 10 ft= 200 square ft                                                                                                                                                                                                                                                                                                                          |  |  |
| Implementation                                    | : | <ul> <li>She has one cow,two oxes,two heifers, one calf in her farm.</li> <li>Average daily milk production is 06 liter and milk price is BDT 60/</li> <li>The business is operated by entrepreneur. Existing no employee.</li> <li>The farm is owned.</li> <li>Collects cows from Amraid Bazer.</li> <li>Agreed grace period is 3 months.</li> </ul> |  |  |

# Pictures