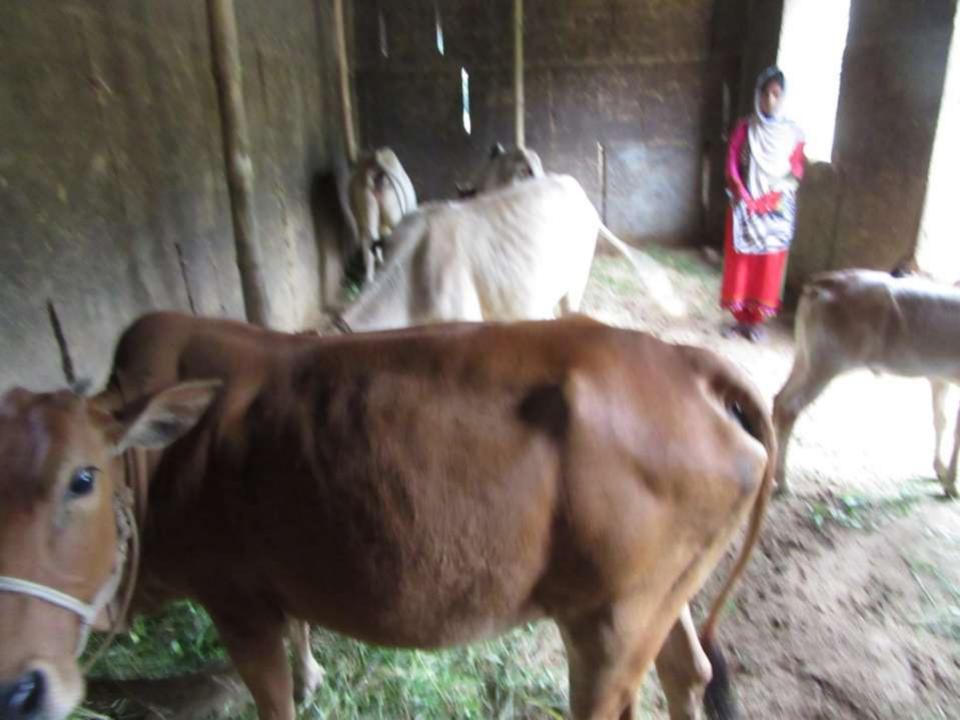

| Proposed Nobin Udyokta Business Info              |   |                                                                                                                                                                                                                                                                                                                                                       |  |  |
|---------------------------------------------------|---|-------------------------------------------------------------------------------------------------------------------------------------------------------------------------------------------------------------------------------------------------------------------------------------------------------------------------------------------------------|--|--|
| Business Name                                     | : | MST. HALIMA DAIRY FARM                                                                                                                                                                                                                                                                                                                                |  |  |
| Location                                          |   | Hailjor, Amraid.                                                                                                                                                                                                                                                                                                                                      |  |  |
| Total Investment in BDT                           | : | BDT 330,000/-                                                                                                                                                                                                                                                                                                                                         |  |  |
| Financing                                         | : | Self BDT 250,000/- (from existing business) 76% Required Investment BDT 80,000/- (as equity) 24%                                                                                                                                                                                                                                                      |  |  |
| Present salary/drawings from business (estimates) | : | BDT 4,000/-                                                                                                                                                                                                                                                                                                                                           |  |  |
| Proposed Salary                                   | : | BDT 5,000/-                                                                                                                                                                                                                                                                                                                                           |  |  |
| Size of Farm                                      | : | 20 ft x 10 ft= 200 square ft                                                                                                                                                                                                                                                                                                                          |  |  |
| Implementation                                    | : | <ul> <li>She has one cow,two oxes,two heifers, one calf in her farm.</li> <li>Average daily milk production is 06 liter and milk price is BDT 60/</li> <li>The business is operated by entrepreneur. Existing no employee.</li> <li>The farm is owned.</li> <li>Collects cows from Amraid Bazer.</li> <li>Agreed grace period is 3 months.</li> </ul> |  |  |

# Pictures