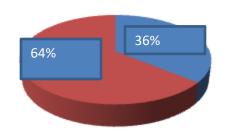

| Proposed Nobin Udyokta Business Info                 |   |                                                                                                                                                                                                                                                                                                                                                                                                                                               |  |  |  |  |
|------------------------------------------------------|---|-----------------------------------------------------------------------------------------------------------------------------------------------------------------------------------------------------------------------------------------------------------------------------------------------------------------------------------------------------------------------------------------------------------------------------------------------|--|--|--|--|
| Business Name                                        | : | TANIA TAILORS                                                                                                                                                                                                                                                                                                                                                                                                                                 |  |  |  |  |
| Location                                             | : | Hailjor, moddho para,                                                                                                                                                                                                                                                                                                                                                                                                                         |  |  |  |  |
| Total Investment in BDT                              | : | BDT 110,000/-                                                                                                                                                                                                                                                                                                                                                                                                                                 |  |  |  |  |
| Financing                                            | : | Self BDT 40,000 (from existing business) 36%<br>Required Investment BDT 70,000 (as equity) 64%                                                                                                                                                                                                                                                                                                                                                |  |  |  |  |
| Present salary/drawings<br>from business (estimates) | : | BDT 4,000                                                                                                                                                                                                                                                                                                                                                                                                                                     |  |  |  |  |
| Proposed Salary                                      | : | BDT 4,000                                                                                                                                                                                                                                                                                                                                                                                                                                     |  |  |  |  |
| Size of shop                                         | : | 10 ft x 10 ft= 100 square ft                                                                                                                                                                                                                                                                                                                                                                                                                  |  |  |  |  |
| Security of the shop                                 | : | Nill                                                                                                                                                                                                                                                                                                                                                                                                                                          |  |  |  |  |
| Implementation                                       | : | <ul> <li>The business is planned to be scaled up by investment in existing goods like: Baby cloths, Saree, Lungi, Under vest, Three piece, Hizab, Panjabi, Cloths etc.</li> <li>Average 25 % gain on sale.</li> <li>The business is operating by entrepreneur. Existing no employee.</li> <li>She is doing her business in own place.</li> <li>Collects goods from Baburhat, Narsinghdi.</li> <li>Agreed grace period is 3 months.</li> </ul> |  |  |  |  |