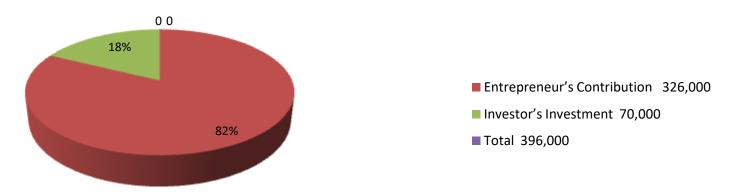

| Proposed Nobin Udyokta Business Info              |   |                                                                                                                                                                                                                                                                                                                                                                           |  |  |  |
|---------------------------------------------------|---|---------------------------------------------------------------------------------------------------------------------------------------------------------------------------------------------------------------------------------------------------------------------------------------------------------------------------------------------------------------------------|--|--|--|
| Business Name                                     | : | SHA ALAM OIL STORE                                                                                                                                                                                                                                                                                                                                                        |  |  |  |
| Location                                          | : | Lalpol, Sonagazi Road, Feni                                                                                                                                                                                                                                                                                                                                               |  |  |  |
| Total Investment in BDT                           | : | BDT 396,000/-                                                                                                                                                                                                                                                                                                                                                             |  |  |  |
| Financing                                         | : | Self BDT 326,000/- (from existing business) 82%<br>Required Investment BDT 70,000/- (as equity) 18%                                                                                                                                                                                                                                                                       |  |  |  |
| Present salary/drawings from business (estimates) | : | BDT 5,000                                                                                                                                                                                                                                                                                                                                                                 |  |  |  |
| Proposed Salary                                   | : | BDT 5,000                                                                                                                                                                                                                                                                                                                                                                 |  |  |  |
| Size of shop                                      | : | 09 ft x 20 ft= 180 square ft                                                                                                                                                                                                                                                                                                                                              |  |  |  |
| Security                                          | : | 10,000                                                                                                                                                                                                                                                                                                                                                                    |  |  |  |
| Implementation                                    | : | <ul> <li>The business is planned to be scaled up by investment in existing goods like; Mobil, Greez, Giar Oil, Hydraulic Oil etc</li> <li>Average 10% gain on sales.</li> <li>The shop is rented.</li> <li>The business is operating by entrepreneur. Existing no employee.</li> <li>Collects goods from Chittagong.</li> <li>Agreed grace period is 3 months.</li> </ul> |  |  |  |

### **Investment Breakdown**

| Existing     |      |            |         | Proposed       |       |        |          |
|--------------|------|------------|---------|----------------|-------|--------|----------|
| Particulars  | Qty. | Unit Price | Amount  | Qty Unit Price |       | Amount | Proposed |
|              |      |            | (BDT)   | -              |       | (BDT)  | Total    |
| Mobil        | 7    | 25000      | 175,000 | 1              | 25000 | 25,000 | 200,000  |
| Greez        | 1    | 20000      | 20,000  | 1              | 20000 | 20,000 | 40,000   |
| Gear Oil     | 1    | 32000      | 32,000  | 0.5            | 32000 | 16,000 | 48,000   |
| Hydrolic Oil | 1    | 30000      | 30,000  | 0              | 0     | 0      | 30,000   |
| Break Oil    | 1    | 29000      | 29,000  | 0              | 0     | 0      | 29,000   |
| Filter Item  | 0    | 0          | 30,000  | 0              | 0     | 9,000  | 39,000   |
| Security     | 1    | 0          | 10,000  | 0              | 0     | 0      | 10,000   |
| Total        | 11   | 136000     | 326,000 | 2.5            | 77000 | 70,000 | 356,000  |