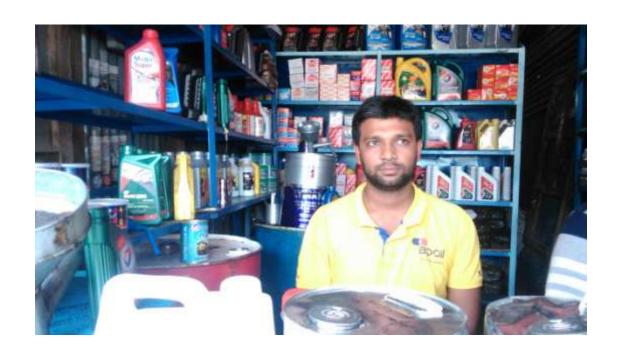

### Proposed NU Business Name: **SHA ALAM OIL STORE**



Project identification and prepared by: Aowlad Hossain, Feni Sadar Unit, Feni

Project verified by: Susanta Kumar Bishwash



| Brief Bio of The Proposed Nobin Udyokta                                                                        |       |                                                                                                                                                                                                  |  |  |  |
|----------------------------------------------------------------------------------------------------------------|-------|--------------------------------------------------------------------------------------------------------------------------------------------------------------------------------------------------|--|--|--|
| Name