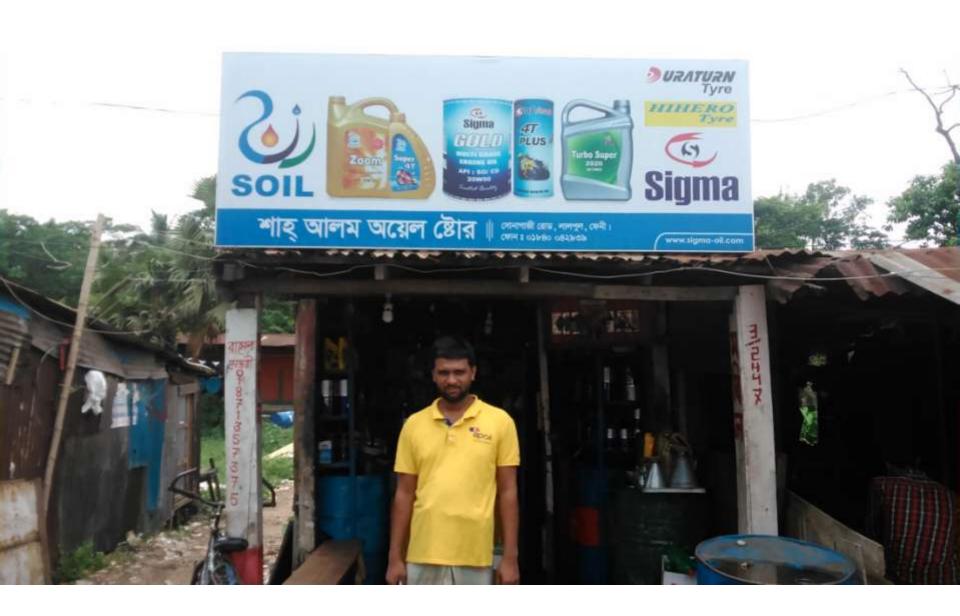

### Proposed NU Business Name: **SHA ALAM OIL STORE**

Project identification and prepared by: Aowlad Hossain, Feni Sadar Unit, Feni

Project verified by: Susanta Kumar Bishwash

| Brief Bio of The Proposed Nobin Udyokta                                                                        |       |                                                                                                                                                                                                  |  |  |  |
|----------------------------------------------------------------------------------------------------------------|-------|--------------------------------------------------------------------------------------------------------------------------------------------------------------------------------------------------|--|--|--|
| Name                                                                                                           | :     | MD. ABDUR RAHMAN SABUJ                                                                                                                                                                           |  |  |  |
| Age                                                                                                            | :     | 01-01-1985 ( 32 Years)                                                                                                                                                                           |  |  |  |
| Education, till to date                                                                                        | :     | SSC                                                                                                                                                                                              |  |  |  |
| Marital status                                                                                                 | :     | Married                                                                                                                                                                                          |  |  |  |
| Children                                                                                                       | :     | Nil                                                                                                                                                                                              |  |  |  |
| No. of siblings:                                                                                               | :     | 05 Brothers 01 Sister                                                                                                                                                                            |  |  |  |
| Address                                                                                                        | :     | Vill: Katalia ; P.O: Miar Bazar ; P.S: Feni Sadar ; Dist: Feni                                                                                                                                   |  |  |  |
| Parent's and GB related Info (i) Who is GB member (ii) Mother's name (iii) Father's name (iv) GB member's info | : : : | Mother Father  SAJEDA AKTER  SHA ALAM  Branch: Kalidaho, Feni, Centre # 37 (Female),  Member ID: 2213, Group No: 04  Member since: 07-05-1999 To 19-06-2004 ( 06 Years)  First loan: BDT 5,000/- |  |  |  |
| Further Information: (v) Who pays GB loan installment                                                          |       | Existing loan: BDT 20,000 Outstanding loan: BDT Nill Father                                                                                                                                      |  |  |  |
| (vi) Mobile lady                                                                                               | :     | No                                                                                                                                                                                               |  |  |  |
| (vii) Grameen Education Loan                                                                                   | :     | No                                                                                                                                                                                               |  |  |  |
| (viii) Any other loan like GB,<br>BRAC ASA etc                                                                 | :     | No                                                                                                                                                                                               |  |  |  |

| Proposed Nobin Udyokta Business Info              |   |                                                                                                                                                                                                                                                                                                                                                                           |  |  |  |
|---------------------------------------------------|---|---------------------------------------------------------------------------------------------------------------------------------------------------------------------------------------------------------------------------------------------------------------------------------------------------------------------------------------------------------------------------|--|--|--|
| Business Name                                     | : | SHA ALAM OIL STORE                                                                                                                                                                                                                                                                                                                                                        |  |  |  |
| Location                                          | : | Lalpol, Sonagazi Road, Feni                                                                                                                                                                                                                                                                                                                                               |  |  |  |
| Total Investment in BDT                           | : | BDT 396,000/-                                                                                                                                                                                                                                                                                                                                                             |  |  |  |
| Financing                                         | : | Self BDT 326,000/- (from existing business) 82%<br>Required Investment BDT 70,000/- (as equity) 18%                                                                                                                                                                                                                                                                       |  |  |  |
| Present salary/drawings from business (estimates) | : | BDT 5,000                                                                                                                                                                                                                                                                                                                                                                 |  |  |  |
| Proposed Salary                                   | : | BDT 5,000                                                                                                                                                                                                                                                                                                                                                                 |  |  |  |
| Size of shop                                      | : | 09 ft x 20 ft= 180 square ft                                                                                                                                                                                                                                                                                                                                              |  |  |  |
| Security                                          | : | 10,000                                                                                                                                                                                                                                                                                                                                                                    |  |  |  |
| Implementation                                    | : | <ul> <li>The business is planned to be scaled up by investment in existing goods like; Mobil, Greez, Giar Oil, Hydraulic Oil etc</li> <li>Average 10% gain on sales.</li> <li>The shop is rented.</li> <li>The business is operating by entrepreneur. Existing no employee.</li> <li>Collects goods from Chittagong.</li> <li>Agreed grace period is 3 months.</li> </ul> |  |  |  |

# Pictures