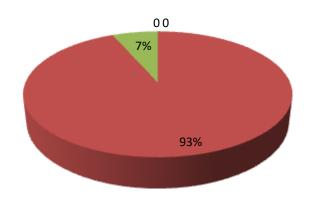

| Proposed Nobin Udyokta Business Info              |   |                                                                                                                                                                                                                                                                                                                                                                  |  |  |
|---------------------------------------------------|---|------------------------------------------------------------------------------------------------------------------------------------------------------------------------------------------------------------------------------------------------------------------------------------------------------------------------------------------------------------------|--|--|
| Business Name                                     | : | WEEDING TOUCH EVENT                                                                                                                                                                                                                                                                                                                                              |  |  |
| Location                                          | : | Shadid market 5 <sup>th</sup> Floor, Feni                                                                                                                                                                                                                                                                                                                        |  |  |
| Total Investment in BDT                           | : | BDT 915,000/-                                                                                                                                                                                                                                                                                                                                                    |  |  |
| Financing                                         | : | Self BDT 855,000/- (from existing business) 93% Required Investment BDT 60,000/- (as equity) 07%                                                                                                                                                                                                                                                                 |  |  |
| Present salary/drawings from business (estimates) | : | BDT 5,000/-                                                                                                                                                                                                                                                                                                                                                      |  |  |
| Proposed Salary                                   | : | BDT 5,000/-                                                                                                                                                                                                                                                                                                                                                      |  |  |
| Size of shop                                      | : | 10 ft x 15 ft= 150 square ft                                                                                                                                                                                                                                                                                                                                     |  |  |
| Security                                          | : | 200,000/-                                                                                                                                                                                                                                                                                                                                                        |  |  |
| Implementation                                    | : | <ul> <li>The business is planned to be scaled up by investment in existing goods like; Camera, Video, Computer, Lighting etc.</li> <li>Average 50% gain on sales.</li> <li>The shop is rented.</li> <li>The business is operating by entrepreneur. Existing 05 employee.</li> <li>Collects goods from Dhaka</li> <li>Agreed grace period is 3 months.</li> </ul> |  |  |