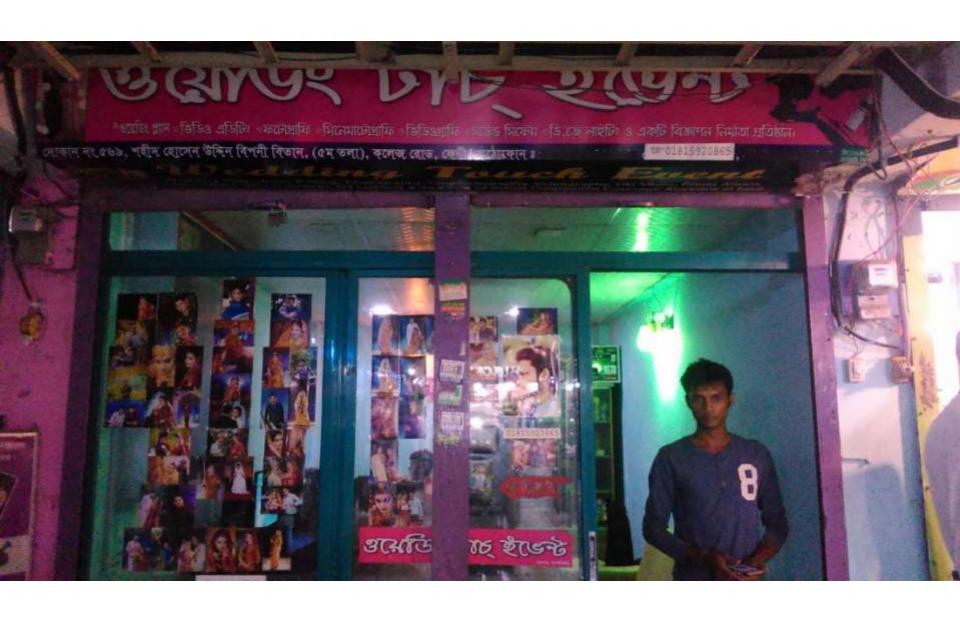

| Proposed Nobin Udyokta Business Info              |   |                                                                                                                                                                                                                                                                                                                                                                  |  |  |
|---------------------------------------------------|---|------------------------------------------------------------------------------------------------------------------------------------------------------------------------------------------------------------------------------------------------------------------------------------------------------------------------------------------------------------------|--|--|
| Business Name                                     | : | WEEDING TOUCH EVENT                                                                                                                                                                                                                                                                                                                                              |  |  |
| Location                                          | : | Shadid market 5 <sup>th</sup> Floor, Feni                                                                                                                                                                                                                                                                                                                        |  |  |
| Total Investment in BDT                           | : | BDT 915,000/-                                                                                                                                                                                                                                                                                                                                                    |  |  |
| Financing                                         | : | Self BDT 855,000/- (from existing business) 93% Required Investment BDT 60,000/- (as equity) 07%                                                                                                                                                                                                                                                                 |  |  |
| Present salary/drawings from business (estimates) | : | BDT 5,000/-                                                                                                                                                                                                                                                                                                                                                      |  |  |
| Proposed Salary                                   | : | BDT 5,000/-                                                                                                                                                                                                                                                                                                                                                      |  |  |
| Size of shop                                      | : | 10 ft x 15 ft= 150 square ft                                                                                                                                                                                                                                                                                                                                     |  |  |
| Security                                          | : | 200,000/-                                                                                                                                                                                                                                                                                                                                                        |  |  |
| Implementation                                    | : | <ul> <li>The business is planned to be scaled up by investment in existing goods like; Camera, Video, Computer, Lighting etc.</li> <li>Average 50% gain on sales.</li> <li>The shop is rented.</li> <li>The business is operating by entrepreneur. Existing 05 employee.</li> <li>Collects goods from Dhaka</li> <li>Agreed grace period is 3 months.</li> </ul> |  |  |

# Pictures