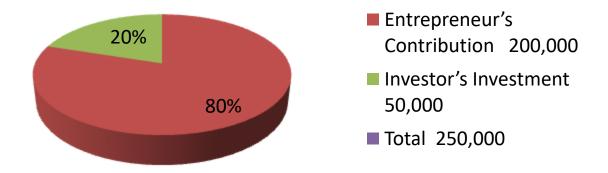

| Proposed Nobin Udyokta Business Info              |   |                                                                                                                                                                                                                                                                                                                                                                                                                            |  |  |
|---------------------------------------------------|---|----------------------------------------------------------------------------------------------------------------------------------------------------------------------------------------------------------------------------------------------------------------------------------------------------------------------------------------------------------------------------------------------------------------------------|--|--|
| Business Name                                     | : | OVIK ENTERPRIZE                                                                                                                                                                                                                                                                                                                                                                                                            |  |  |
| Location                                          | : | Kaliganj bazar,Moshjid road                                                                                                                                                                                                                                                                                                                                                                                                |  |  |
| Total Investment in BDT                           | : | BDT 250,000/-                                                                                                                                                                                                                                                                                                                                                                                                              |  |  |
| Financing                                         | : | Self BDT 2,00,000/- (from existing business) 80% Required Investment BDT 50,000/- (as equity) 20%                                                                                                                                                                                                                                                                                                                          |  |  |
| Present salary/drawings from business (estimates) | : | BDT 5,000                                                                                                                                                                                                                                                                                                                                                                                                                  |  |  |
| Proposed Salary                                   | : | BDT 5,000                                                                                                                                                                                                                                                                                                                                                                                                                  |  |  |
| Size of shop                                      | : | 15ft x 10 ft= 150 square ft                                                                                                                                                                                                                                                                                                                                                                                                |  |  |
| Implementation                                    | : | <ul> <li>The business is planned to be scaled up by investment in goods like         <ul> <li>Beloon pira, Da boti, Kural, Ruti Tawa, Pan, Patil, kurani chenie.t.c.</li> <li>Average 15% gain on sales.</li> </ul> </li> <li>The business is operating by entrepreneur. Existing no employee.</li> <li>The shop rented.</li> <li>Collects goods from Dhaka Emamganj.</li> <li>Agreed grace period is 3 months.</li> </ul> |  |  |