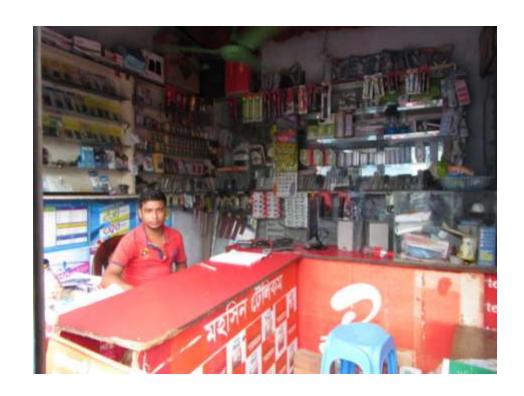

### **Proposed NU Business Name: MOHOSIN TELECOM & ELECTRIC**



Project identification and prepared by: MD Habibulaah Kaliganj, Gazipur

Project verified by: Md. Siddikur Rahman



| Brief Bio of The Proposed Nobin Udyokta                                                                                            |   |                                                                                                                                                                                   |  |  |  |
|------------------------------------------------------------------------------------------------------------------------------------|---|-----------------------------------------------------------------------------------------------------------------------------------------------------------------------------------|--|--|--|
| Name