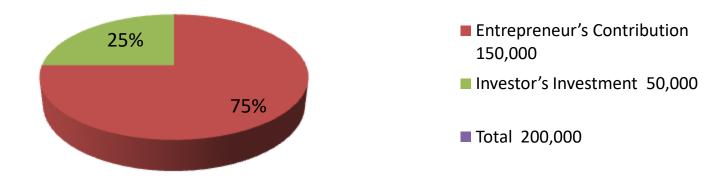

| Proposed Nobin Udyokta Business Info              |    |                                                                                                                                                                                                                                                                                                                                                                                                                                       |  |  |
|---------------------------------------------------|----|---------------------------------------------------------------------------------------------------------------------------------------------------------------------------------------------------------------------------------------------------------------------------------------------------------------------------------------------------------------------------------------------------------------------------------------|--|--|
| Business Name                                     | :  | MOHOSIN TELECOM                                                                                                                                                                                                                                                                                                                                                                                                                       |  |  |
| Location                                          | :  | Kumun Bazar,Gazipur Sadar,Gazipur                                                                                                                                                                                                                                                                                                                                                                                                     |  |  |
| Total Investment in BDT                           | :  | BDT 200,000/-                                                                                                                                                                                                                                                                                                                                                                                                                         |  |  |
| Financing                                         | •• | Self BDT 1,50,000/- (from existing business) 75% Required Investment BDT 50,000/- (as equity) 25%                                                                                                                                                                                                                                                                                                                                     |  |  |
| Present salary/drawings from business (estimates) | :  | BDT 5,000                                                                                                                                                                                                                                                                                                                                                                                                                             |  |  |
| Proposed Salary                                   | :  | BDT 5,000                                                                                                                                                                                                                                                                                                                                                                                                                             |  |  |
| Size of shop                                      | :  | 10ft x 12 ft= 120 square ft                                                                                                                                                                                                                                                                                                                                                                                                           |  |  |
| Implementation                                    | •  | <ul> <li>The business is planned to be scaled up by investment in goods like         <ul> <li>Mobile charger, Mobile Battary, Remote, Charger Light, Multiplug e.t.c.</li> <li>Average 15% gain on sales.</li> <li>The business is operating by entrepreneur. Existing no employee.</li> <li>The shop rented.</li> <li>Collects goods from Dhaka (Sundorbon) Stediam</li> <li>Agreed grace period is 3 months.</li> </ul> </li> </ul> |  |  |