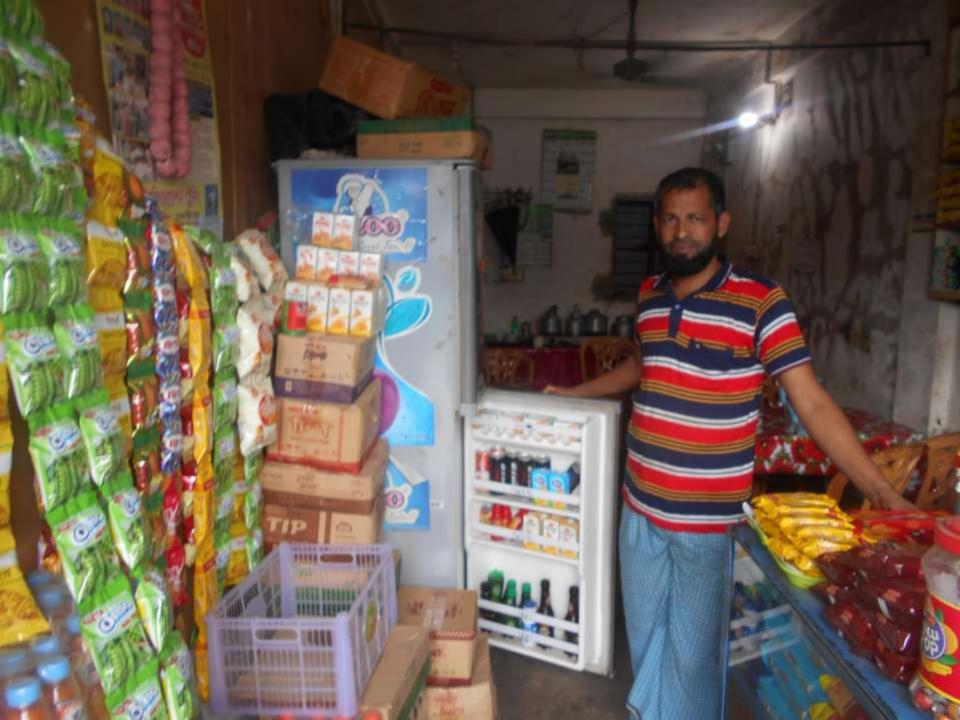

Pictures

| Proposed Nobin Udyokta Business Info                 |   |                                                                                                                                                                                                                                                                                                                                                                                                                        |  |  |  |
|------------------------------------------------------|---|------------------------------------------------------------------------------------------------------------------------------------------------------------------------------------------------------------------------------------------------------------------------------------------------------------------------------------------------------------------------------------------------------------------------|--|--|--|
| Business Name                                        | : | <b>NOBI CONFECTIONARY &amp; STATIONARY</b>                                                                                                                                                                                                                                                                                                                                                                             |  |  |  |
| Location                                             | : | Dakbanglabazar ,Sonagazi, Feni                                                                                                                                                                                                                                                                                                                                                                                         |  |  |  |
| Total Investment in BDT                              | : | BDT 270,000/-                                                                                                                                                                                                                                                                                                                                                                                                          |  |  |  |
| Financing                                            | : | Self BDT 220000/- (from existing business) 81%<br>Required Investment BDT 50,000/- (as equity) 19%                                                                                                                                                                                                                                                                                                                     |  |  |  |
| Present salary/drawings<br>from business (estimates) | : | BDT 5,000                                                                                                                                                                                                                                                                                                                                                                                                              |  |  |  |
| Proposed Salary                                      | : | BDT 5,000                                                                                                                                                                                                                                                                                                                                                                                                              |  |  |  |
| Size of shop                                         | : | 20ft x 10 ft= 200 square ft                                                                                                                                                                                                                                                                                                                                                                                            |  |  |  |
| Implementation                                       | : | <ul> <li>The business is planned to be scaled up by investment in goods like <ul> <li>Drinks,Juice,Chanachur, Minarel Water,Dodhi roshmalai,</li> <li>Chieps,Icecream,e.t.c</li> <li>Average 15% gain on sales.</li> <li>The business is operating by entrepreneur. Existing no employee.</li> <li>The shop rented.</li> <li>Collects goods from Feni</li> <li>Agreed grace period is 3 months.</li> </ul> </li> </ul> |  |  |  |