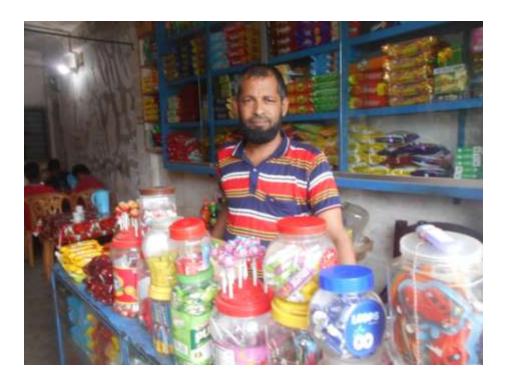

#### Proposed NU Business Name: NOBI CONFECTIONARY & STATIONARY



Project identification and prepared by: Romendronath Haldar Sonagazi.

Project verified by: Susanto Kumar Bishas



Grameen Shakti Samajik Byabosha Ltd.

| Brief Bio of The Proposed Nobin Udyokta                                                                                                                        |   |                                                                                                                                                                                                                       |  |  |  |  |  |
|----------------------------------------------------------------------------------------------------------------------------------------------------------------|---|--------------------------------------------------------------------------------