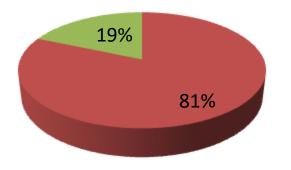

| Proposed Nobin Udyokta Business Info                 |   |                                                                                                                                                                                                                                                                                                                                                                                                                        |  |  |  |
|------------------------------------------------------|---|------------------------------------------------------------------------------------------------------------------------------------------------------------------------------------------------------------------------------------------------------------------------------------------------------------------------------------------------------------------------------------------------------------------------|--|--|--|
| Business Name                                        | : | <b>NOBI CONFECTIONARY &amp; STATIONARY</b>                                                                                                                                                                                                                                                                                                                                                                             |  |  |  |
| Location                                             | : | Dakbanglabazar ,Sonagazi, Feni                                                                                                                                                                                                                                                                                                                                                                                         |  |  |  |
| Total Investment in BDT                              | : | BDT 270,000/-                                                                                                                                                                                                                                                                                                                                                                                                          |  |  |  |
| Financing                                            | : | Self BDT 220000/- (from existing business) 81%<br>Required Investment BDT 50,000/- (as equity) 19%                                                                                                                                                                                                                                                                                                                     |  |  |  |
| Present salary/drawings<br>from business (estimates) | : | BDT 5,000                                                                                                                                                                                                                                                                                                                                                                                                              |  |  |  |
| Proposed Salary                                      | : | BDT 5,000                                                                                                                                                                                                                                                                                                                                                                                                              |  |  |  |
| Size of shop                                         | : | 20ft x 10 ft= 200 square ft                                                                                                                                                                                                                                                                                                                                                                                            |  |  |  |
| Implementation                                       | : | <ul> <li>The business is planned to be scaled up by investment in goods like <ul> <li>Drinks,Juice,Chanachur, Minarel Water,Dodhi roshmalai,</li> <li>Chieps,Icecream,e.t.c</li> <li>Average 15% gain on sales.</li> <li>The business is operating by entrepreneur. Existing no employee.</li> <li>The shop rented.</li> <li>Collects goods from Feni</li> <li>Agreed grace period is 3 months.</li> </ul> </li> </ul> |  |  |  |