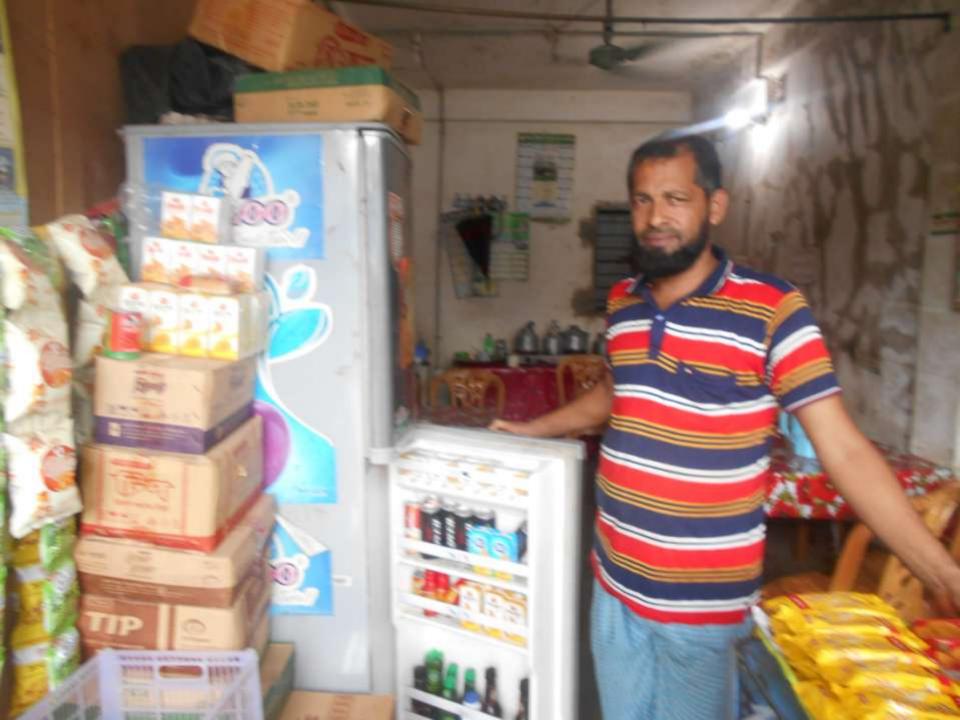

Pictures

| Proposed Nobin Udyokta Business Info                 |   |                                                                                                                                                                                                                                                                                                                                                                                                                        |  |  |  |
|------------------------------------------------------|---|------------------------------------------------------------------------------------------------------------------------------------------------------------------------------------------------------------------------------------------------------------------------------------------------------------------------------------------------------------------------------------------------------------------------|--|--|--|
| Business Name                                        | : | <b>NOBI CONFECTIONARY &amp; STATIONARY</b>                                                                                                                                                                                                                                                                                                                                                                             |  |  |  |
| Location                                             | : | Dakbanglabazar ,Sonagazi, Feni                                                                                                                                                                                                                                                                                                                                                                                         |  |  |  |
| Total Investment in BDT                              | : | BDT 270,000/-                                                                                                                                                                                                                                                                                                                                                                                                          |  |  |  |
| Financing                                            | : | Self BDT 220000/- (from existing business) 81%<br>Required Investment BDT 50,000/- (as equity) 19%                                                                                                                                                                                                                                                                                                                     |  |  |  |
| Present salary/drawings<br>from business (estimates) | : | BDT 5,000                                                                                                                                                                                                                                                                                                                                                                                                              |  |  |  |
| Proposed Salary                                      | : | BDT 5,000                                                                                                                                                                                                                                                                                                                                                                                                              |  |  |  |
| Size of shop                                         | : | 20ft x 10 ft= 200 square ft                                                                                                                                                                                                                                                                                                                                                                                            |  |  |  |
| Implementation                                       | : | <ul> <li>The business is planned to be scaled up by investment in goods like <ul> <li>Drinks,Juice,Chanachur, Minarel Water,Dodhi roshmalai,</li> <li>Chieps,Icecream,e.t.c</li> <li>Average 15% gain on sales.</li> <li>The business is operating by entrepreneur. Existing no employee.</li> <li>The shop rented.</li> <li>Collects goods from Feni</li> <li>Agreed grace period is 3 months.</li> </ul> </li> </ul> |  |  |  |