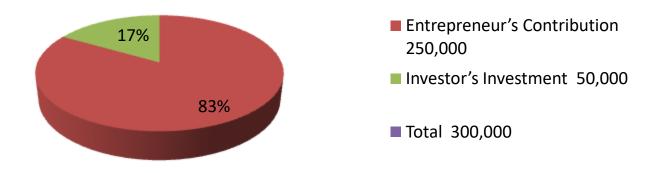

| Proposed Nobin Udyokta Business Info              |   |                                                                                                                                                                                                                                                                                                                                                                                                |  |  |
|---------------------------------------------------|---|------------------------------------------------------------------------------------------------------------------------------------------------------------------------------------------------------------------------------------------------------------------------------------------------------------------------------------------------------------------------------------------------|--|--|
| Business Name                                     | : | JAHANGIR MATIENARY                                                                                                                                                                                                                                                                                                                                                                             |  |  |
| Location                                          | : | Dakbanglabazar ,Sonagazi, Feni                                                                                                                                                                                                                                                                                                                                                                 |  |  |
| Total Investment in BDT                           | : | BDT 300,000/-                                                                                                                                                                                                                                                                                                                                                                                  |  |  |
| Financing                                         | : | Self BDT 250000/- (from existing business) 83% Required Investment BDT 50,000/- (as equity) 17%                                                                                                                                                                                                                                                                                                |  |  |
| Present salary/drawings from business (estimates) | : | BDT 5,000                                                                                                                                                                                                                                                                                                                                                                                      |  |  |
| Proposed Salary                                   | : | BDT 5,000                                                                                                                                                                                                                                                                                                                                                                                      |  |  |
| Size of shop                                      | : | 25ft x 10 ft= 250 square ft                                                                                                                                                                                                                                                                                                                                                                    |  |  |
| Implementation                                    | : | <ul> <li>The business is planned to be scaled up by investment in goods like</li> <li>Chain box, Keran, Mobile Farm, Cam, Class set, Chain, block, e.t.c</li> <li>Average 15% gain on sales.</li> <li>The business is operating by entrepreneur. Existing no employee.</li> <li>The shop rented.</li> <li>Collects goods from Local Feni.</li> <li>Agreed grace period is 3 months.</li> </ul> |  |  |