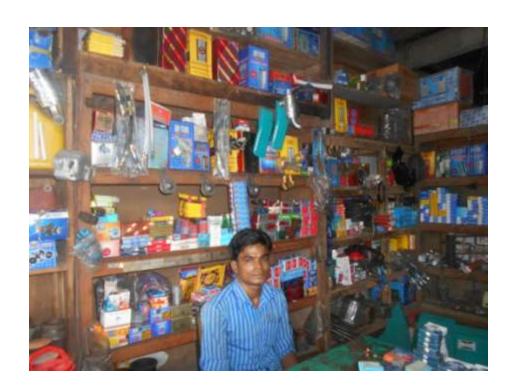

### **Proposed NU Business Name: JAHANGIR MATIENARY**



Project identification and prepared by: Romendronath Haldar Sonagazi.

Project verified by: Susanto Kumar Bishas



| Brief Bio of The Proposed Nobin Udyokta                                                                                            |    |                                                                                                                                                                                                     |  |  |  |  |
|------------------------------------------------------------------------------------------------------------------------------------|----|-------------------------------------------------------------------------------------------------------------------------------------------------------------------------------------------------