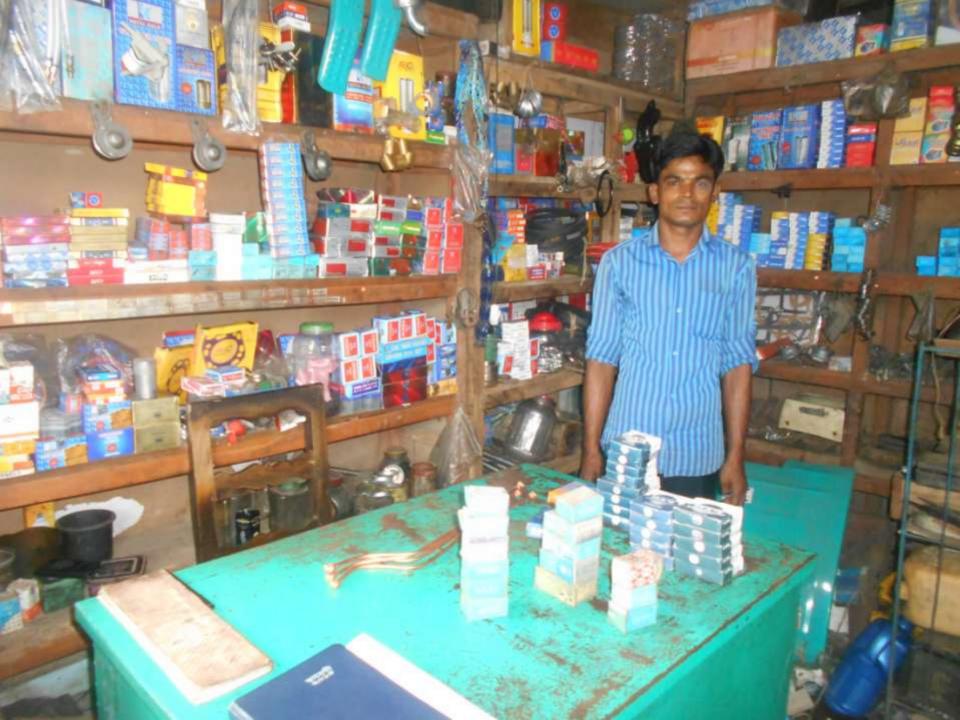

# Pictures

| Proposed Nobin Udyokta Business Info              |   |                                                                                                                                                                                                                                                                                                                                                                                                |  |  |
|---------------------------------------------------|---|------------------------------------------------------------------------------------------------------------------------------------------------------------------------------------------------------------------------------------------------------------------------------------------------------------------------------------------------------------------------------------------------|--|--|
| Business Name                                     | : | JAHANGIR MATIENARY                                                                                                                                                                                                                                                                                                                                                                             |  |  |
| Location                                          | : | Dakbanglabazar ,Sonagazi, Feni                                                                                                                                                                                                                                                                                                                                                                 |  |  |
| Total Investment in BDT                           | : | BDT 300,000/-                                                                                                                                                                                                                                                                                                                                                                                  |  |  |
| Financing                                         | : | Self BDT 250000/- (from existing business) 83% Required Investment BDT 50,000/- (as equity) 17%                                                                                                                                                                                                                                                                                                |  |  |
| Present salary/drawings from business (estimates) | : | BDT 5,000                                                                                                                                                                                                                                                                                                                                                                                      |  |  |
| Proposed Salary                                   | : | BDT 5,000                                                                                                                                                                                                                                                                                                                                                                                      |  |  |
| Size of shop                                      | : | 25ft x 10 ft= 250 square ft                                                                                                                                                                                                                                                                                                                                                                    |  |  |
| Implementation                                    | : | <ul> <li>The business is planned to be scaled up by investment in goods like</li> <li>Chain box, Keran, Mobile Farm, Cam, Class set, Chain, block, e.t.c</li> <li>Average 15% gain on sales.</li> <li>The business is operating by entrepreneur. Existing no employee.</li> <li>The shop rented.</li> <li>Collects goods from Local Feni.</li> <li>Agreed grace period is 3 months.</li> </ul> |  |  |