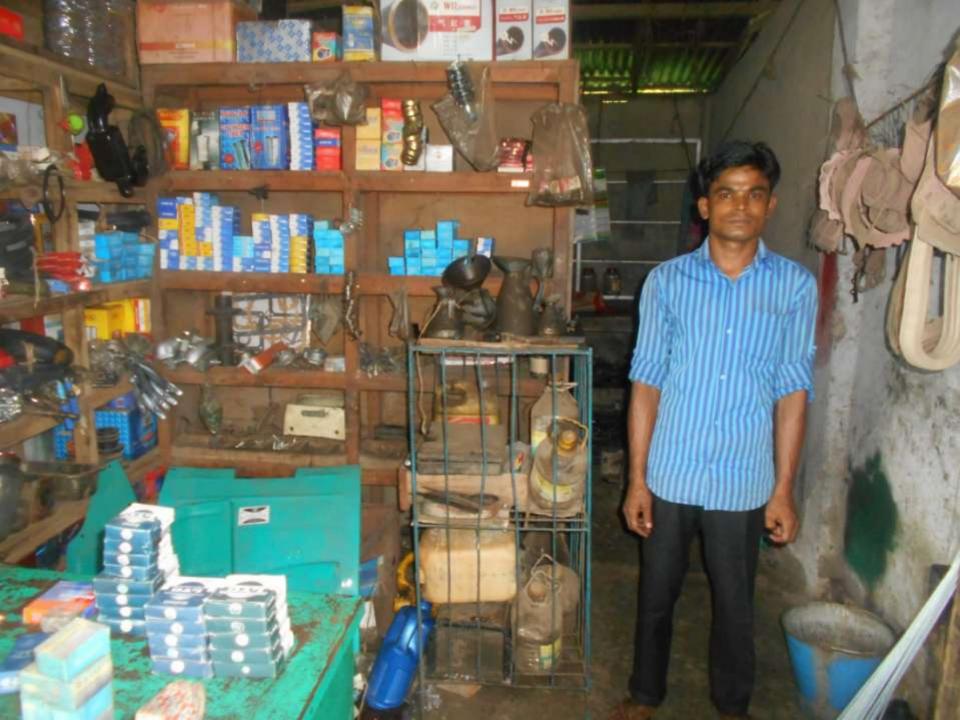

# Pictures

| Proposed Nobin Udyokta Business Info              |   |                                                                                                                                                                                                                                                                                                                                                                                                |  |  |
|---------------------------------------------------|---|------------------------------------------------------------------------------------------------------------------------------------------------------------------------------------------------------------------------------------------------------------------------------------------------------------------------------------------------------------------------------------------------|--|--|
| Business Name                                     | : | JAHANGIR MATIENARY                                                                                                                                                                                                                                                                                                                                                                             |  |  |
| Location                                          | : | Dakbanglabazar ,Sonagazi, Feni                                                                                                                                                                                                                                                                                                                                                                 |  |  |
| Total Investment in BDT                           | : | BDT 300,000/-                                                                                                                                                                                                                                                                                                                                                                                  |  |  |
| Financing                                         | : | Self BDT 250000/- (from existing business) 83% Required Investment BDT 50,000/- (as equity) 17%                                                                                                                                                                                                                                                                                                |  |  |
| Present salary/drawings from business (estimates) | : | BDT 5,000                                                                                                                                                                                                                                                                                                                                                                                      |  |  |
| Proposed Salary                                   | : | BDT 5,000                                                                                                                                                                                                                                                                                                                                                                                      |  |  |
| Size of shop                                      | : | 25ft x 10 ft= 250 square ft                                                                                                                                                                                                                                                                                                                                                                    |  |  |
| Implementation                                    | : | <ul> <li>The business is planned to be scaled up by investment in goods like</li> <li>Chain box, Keran, Mobile Farm, Cam, Class set, Chain, block, e.t.c</li> <li>Average 15% gain on sales.</li> <li>The business is operating by entrepreneur. Existing no employee.</li> <li>The shop rented.</li> <li>Collects goods from Local Feni.</li> <li>Agreed grace period is 3 months.</li> </ul> |  |  |