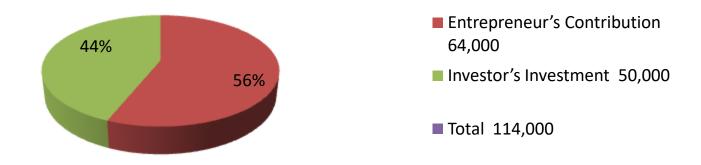

| Proposed Nobin Udyokta Business Info              |   |                                                                                                                                                                                                                                                                                                                                                                         |  |  |  |
|---------------------------------------------------|---|-------------------------------------------------------------------------------------------------------------------------------------------------------------------------------------------------------------------------------------------------------------------------------------------------------------------------------------------------------------------------|--|--|--|
| Business Name                                     | : | BOSS TAILORS                                                                                                                                                                                                                                                                                                                                                            |  |  |  |
| Location                                          | : | Chadgazi,Bot toli Bazar.                                                                                                                                                                                                                                                                                                                                                |  |  |  |
| Total Investment in BDT                           | : | BDT 114,000/-                                                                                                                                                                                                                                                                                                                                                           |  |  |  |
| Financing                                         | : | Self BDT 64,000/- (from existing business) 56% Required Investment BDT 50,000/- (as equity) 44%                                                                                                                                                                                                                                                                         |  |  |  |
| Present salary/drawings from business (estimates) | : | BDT 5,000                                                                                                                                                                                                                                                                                                                                                               |  |  |  |
| Proposed Salary                                   | : | BDT 5,000                                                                                                                                                                                                                                                                                                                                                               |  |  |  |
| Size of shop                                      | : | 18ft x 12ft= 216 square ft                                                                                                                                                                                                                                                                                                                                              |  |  |  |
| Implementation                                    | : | <ul> <li>The business is planned to be scaled up by investment in goods like –shirt,pant,three pice,Ordery pant,ordery three pice e.t.c.</li> <li>Average 25% gain on sales.</li> <li>The business is operating by entrepreneur. Existing 3 employee.</li> <li>The shop rented.</li> <li>Collects goods from Feni.</li> <li>Agreed grace period is 3 months.</li> </ul> |  |  |  |