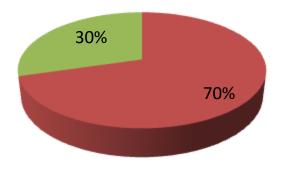

| Proposed Nobin Udyokta Business Info                 |   |                                                                                                                                                                                                                                                                                                                                                                                                                 |  |  |
|------------------------------------------------------|---|-----------------------------------------------------------------------------------------------------------------------------------------------------------------------------------------------------------------------------------------------------------------------------------------------------------------------------------------------------------------------------------------------------------------|--|--|
| Business Name                                        | : | ARAFAT COFFEE HOUSE                                                                                                                                                                                                                                                                                                                                                                                             |  |  |
| Location                                             | : | Chadgazi,High School road.                                                                                                                                                                                                                                                                                                                                                                                      |  |  |
| Total Investment in BDT                              | : | BDT 169000/-                                                                                                                                                                                                                                                                                                                                                                                                    |  |  |
| Financing                                            | : | Self BDT 119,000/- (from existing business) 70%<br>Required Investment BDT 50,000/- (as equity)30 %                                                                                                                                                                                                                                                                                                             |  |  |
| Present salary/drawings<br>from business (estimates) | : | BDT 5,000                                                                                                                                                                                                                                                                                                                                                                                                       |  |  |
| Proposed Salary                                      | : | BDT 5,000                                                                                                                                                                                                                                                                                                                                                                                                       |  |  |
| Size of shop                                         | : | 18ft x 11ft= 198 square ft                                                                                                                                                                                                                                                                                                                                                                                      |  |  |
| Implementation                                       | : | <ul> <li>The business is planned to be scaled up by investment in goods like <ul> <li>Drinks,Wheel powder, Ring powder, Soap, Soyabin Oil, Bescuite</li> <li>e.t.c.</li> </ul> </li> <li>Average 20% gain on sales.</li> <li>The business is operating by entrepreneur. Existing no employee.</li> <li>The shop rented.</li> <li>Collects goods from Feni.</li> <li>Agreed grace period is 3 months.</li> </ul> |  |  |