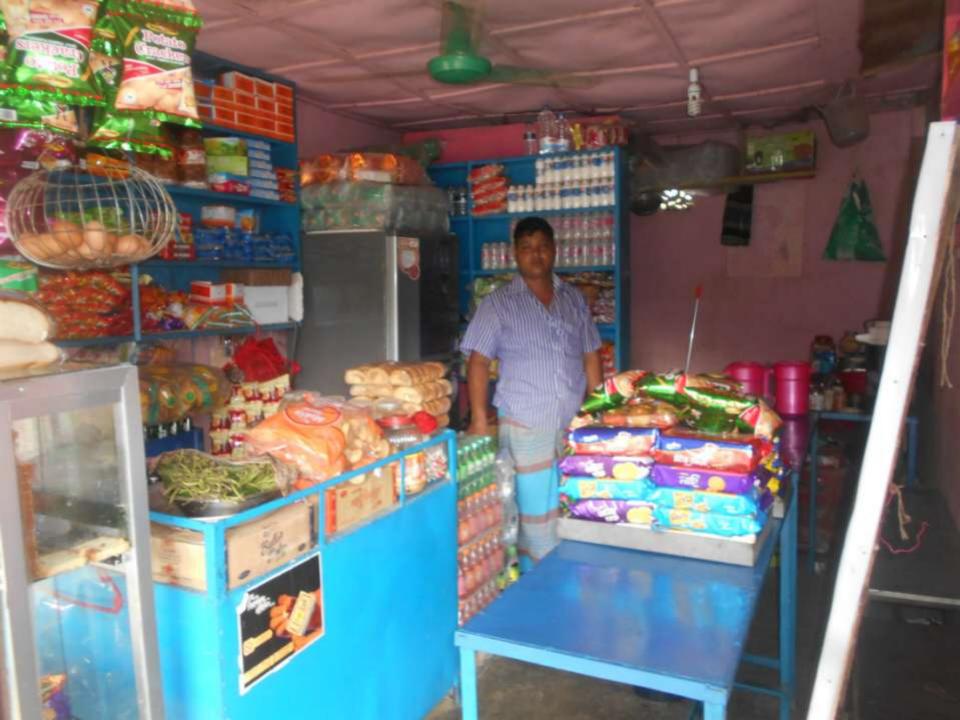

| Proposed Nobin Udyokta Business Info                 |   |                                                                                                                                                                                                                                                                                                                                                                                                                 |  |  |
|------------------------------------------------------|---|-----------------------------------------------------------------------------------------------------------------------------------------------------------------------------------------------------------------------------------------------------------------------------------------------------------------------------------------------------------------------------------------------------------------|--|--|
| Business Name                                        | : | ARAFAT COFFEE HOUSE                                                                                                                                                                                                                                                                                                                                                                                             |  |  |
| Location                                             | : | Chadgazi,High School road.                                                                                                                                                                                                                                                                                                                                                                                      |  |  |
| Total Investment in BDT                              | : | BDT 169000/-                                                                                                                                                                                                                                                                                                                                                                                                    |  |  |
| Financing                                            | : | Self BDT 119,000/- (from existing business) 70%<br>Required Investment BDT 50,000/- (as equity)30 %                                                                                                                                                                                                                                                                                                             |  |  |
| Present salary/drawings<br>from business (estimates) | : | BDT 5,000                                                                                                                                                                                                                                                                                                                                                                                                       |  |  |
| Proposed Salary                                      | : | BDT 5,000                                                                                                                                                                                                                                                                                                                                                                                                       |  |  |
| Size of shop                                         | : | 18ft x 11ft= 198 square ft                                                                                                                                                                                                                                                                                                                                                                                      |  |  |
| Implementation                                       | : | <ul> <li>The business is planned to be scaled up by investment in goods like <ul> <li>Drinks,Wheel powder, Ring powder, Soap, Soyabin Oil, Bescuite</li> <li>e.t.c.</li> </ul> </li> <li>Average 20% gain on sales.</li> <li>The business is operating by entrepreneur. Existing no employee.</li> <li>The shop rented.</li> <li>Collects goods from Feni.</li> <li>Agreed grace period is 3 months.</li> </ul> |  |  |

Pictures