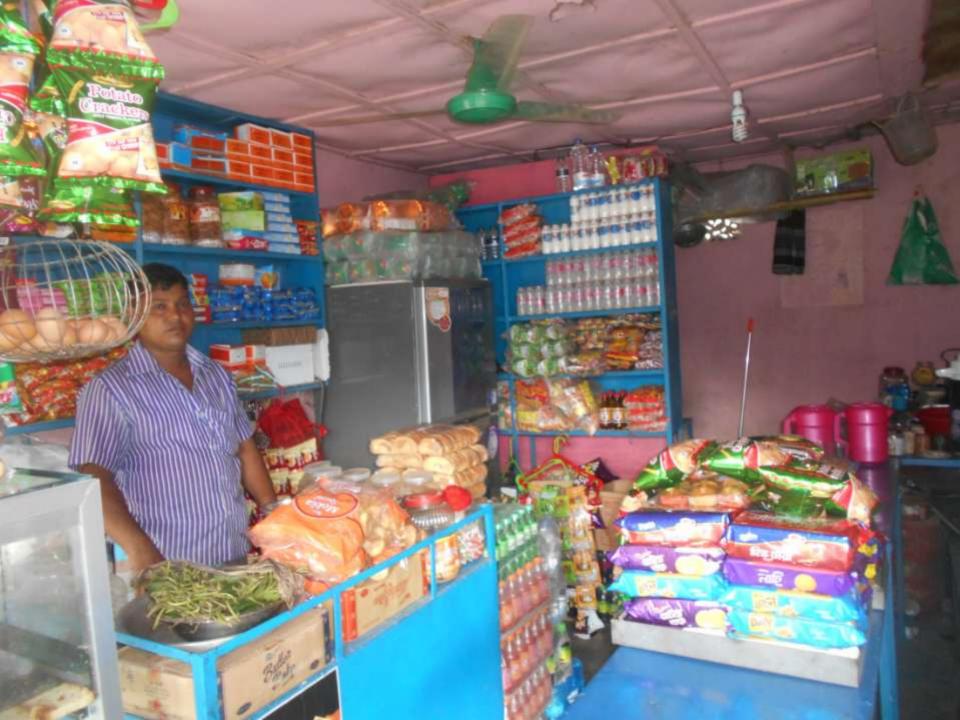

| Proposed Nobin Udyokta Business Info                 |   |                                                                                                                                                                                                                                                                                                                                                                                                                 |  |  |
|------------------------------------------------------|---|-----------------------------------------------------------------------------------------------------------------------------------------------------------------------------------------------------------------------------------------------------------------------------------------------------------------------------------------------------------------------------------------------------------------|--|--|
| Business Name                                        | : | ARAFAT COFFEE HOUSE                                                                                                                                                                                                                                                                                                                                                                                             |  |  |
| Location                                             | : | Chadgazi,High School road.                                                                                                                                                                                                                                                                                                                                                                                      |  |  |
| Total Investment in BDT                              | : | BDT 169000/-                                                                                                                                                                                                                                                                                                                                                                                                    |  |  |
| Financing                                            | : | Self BDT 119,000/- (from existing business) 70%<br>Required Investment BDT 50,000/- (as equity)30 %                                                                                                                                                                                                                                                                                                             |  |  |
| Present salary/drawings<br>from business (estimates) | : | BDT 5,000                                                                                                                                                                                                                                                                                                                                                                                                       |  |  |
| Proposed Salary                                      | : | BDT 5,000                                                                                                                                                                                                                                                                                                                                                                                                       |  |  |
| Size of shop                                         | : | 18ft x 11ft= 198 square ft                                                                                                                                                                                                                                                                                                                                                                                      |  |  |
| Implementation                                       | : | <ul> <li>The business is planned to be scaled up by investment in goods like <ul> <li>Drinks,Wheel powder, Ring powder, Soap, Soyabin Oil, Bescuite</li> <li>e.t.c.</li> </ul> </li> <li>Average 20% gain on sales.</li> <li>The business is operating by entrepreneur. Existing no employee.</li> <li>The shop rented.</li> <li>Collects goods from Feni.</li> <li>Agreed grace period is 3 months.</li> </ul> |  |  |

Pictures