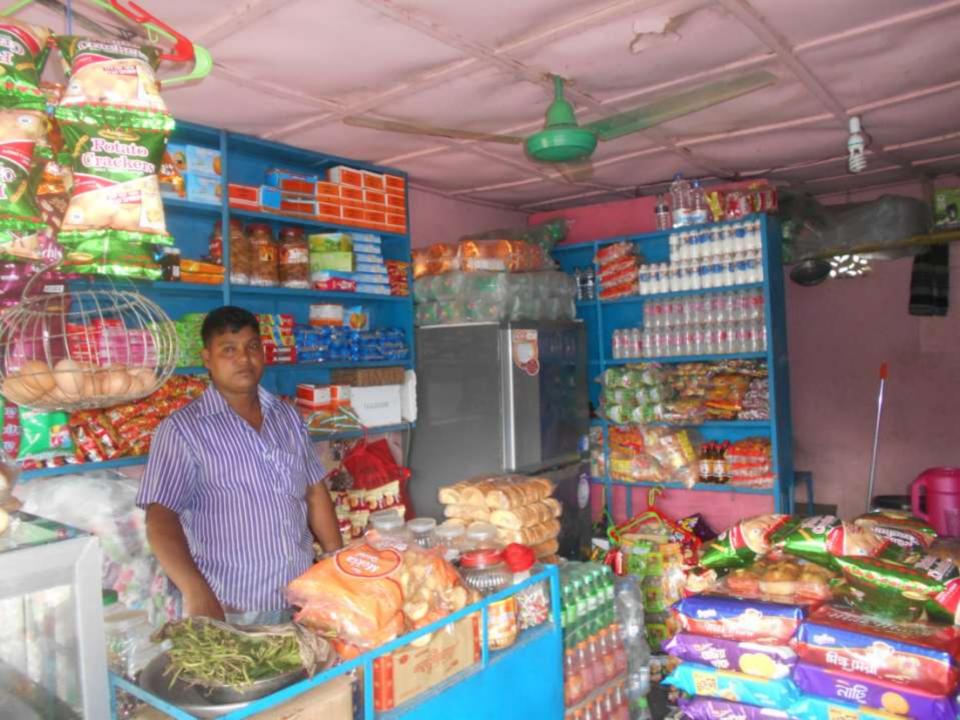

| Proposed Nobin Udyokta Business Info                 |   |                                                                                                                                                                                                                                                                                                                                                                                                                 |  |  |
|------------------------------------------------------|---|-----------------------------------------------------------------------------------------------------------------------------------------------------------------------------------------------------------------------------------------------------------------------------------------------------------------------------------------------------------------------------------------------------------------|--|--|
| Business Name                                        | : | ARAFAT COFFEE HOUSE                                                                                                                                                                                                                                                                                                                                                                                             |  |  |
| Location                                             | : | Chadgazi,High School road.                                                                                                                                                                                                                                                                                                                                                                                      |  |  |
| Total Investment in BDT                              | : | BDT 169000/-                                                                                                                                                                                                                                                                                                                                                                                                    |  |  |
| Financing                                            | : | Self BDT 119,000/- (from existing business) 70%<br>Required Investment BDT 50,000/- (as equity)30 %                                                                                                                                                                                                                                                                                                             |  |  |
| Present salary/drawings<br>from business (estimates) | : | BDT 5,000                                                                                                                                                                                                                                                                                                                                                                                                       |  |  |
| Proposed Salary                                      | : | BDT 5,000                                                                                                                                                                                                                                                                                                                                                                                                       |  |  |
| Size of shop                                         | : | 18ft x 11ft= 198 square ft                                                                                                                                                                                                                                                                                                                                                                                      |  |  |
| Implementation                                       | : | <ul> <li>The business is planned to be scaled up by investment in goods like <ul> <li>Drinks,Wheel powder, Ring powder, Soap, Soyabin Oil, Bescuite</li> <li>e.t.c.</li> </ul> </li> <li>Average 20% gain on sales.</li> <li>The business is operating by entrepreneur. Existing no employee.</li> <li>The shop rented.</li> <li>Collects goods from Feni.</li> <li>Agreed grace period is 3 months.</li> </ul> |  |  |

Pictures