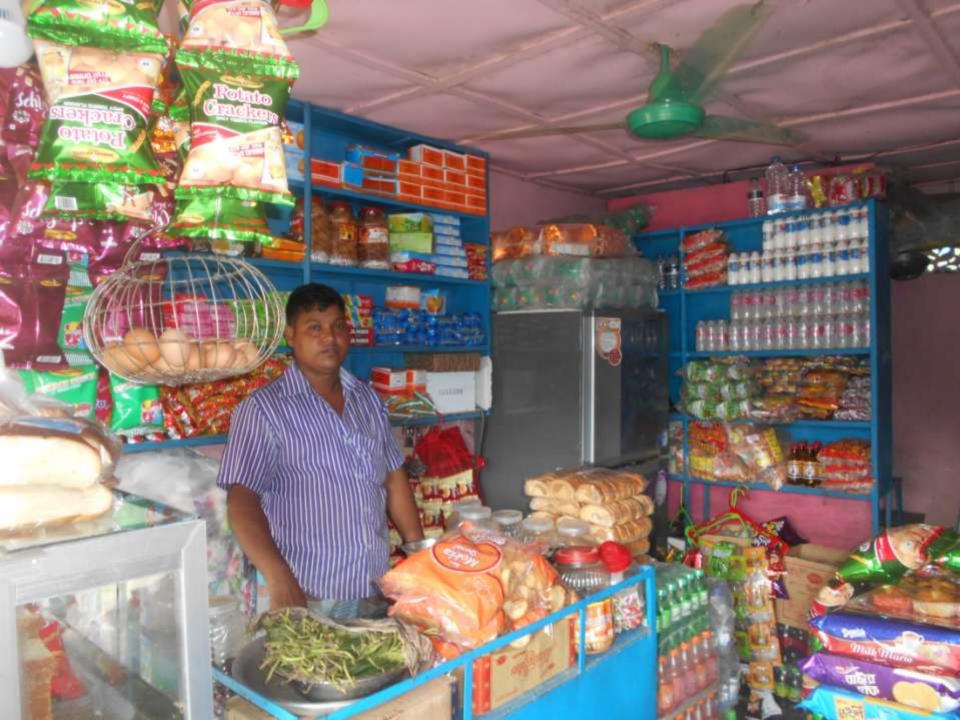

| Proposed Nobin Udyokta Business Info                 |   |                                                                                                                                                                                                                                                                                                                                                                                                                 |  |  |
|------------------------------------------------------|---|-----------------------------------------------------------------------------------------------------------------------------------------------------------------------------------------------------------------------------------------------------------------------------------------------------------------------------------------------------------------------------------------------------------------|--|--|
| Business Name                                        | : | ARAFAT COFFEE HOUSE                                                                                                                                                                                                                                                                                                                                                                                             |  |  |
| Location                                             | : | Chadgazi,High School road.                                                                                                                                                                                                                                                                                                                                                                                      |  |  |
| Total Investment in BDT                              | : | BDT 169000/-                                                                                                                                                                                                                                                                                                                                                                                                    |  |  |
| Financing                                            | : | Self BDT 119,000/- (from existing business) 70%<br>Required Investment BDT 50,000/- (as equity)30 %                                                                                                                                                                                                                                                                                                             |  |  |
| Present salary/drawings<br>from business (estimates) | : | BDT 5,000                                                                                                                                                                                                                                                                                                                                                                                                       |  |  |
| Proposed Salary                                      | : | BDT 5,000                                                                                                                                                                                                                                                                                                                                                                                                       |  |  |
| Size of shop                                         | : | 18ft x 11ft= 198 square ft                                                                                                                                                                                                                                                                                                                                                                                      |  |  |
| Implementation                                       | : | <ul> <li>The business is planned to be scaled up by investment in goods like <ul> <li>Drinks,Wheel powder, Ring powder, Soap, Soyabin Oil, Bescuite</li> <li>e.t.c.</li> </ul> </li> <li>Average 20% gain on sales.</li> <li>The business is operating by entrepreneur. Existing no employee.</li> <li>The shop rented.</li> <li>Collects goods from Feni.</li> <li>Agreed grace period is 3 months.</li> </ul> |  |  |

Pictures