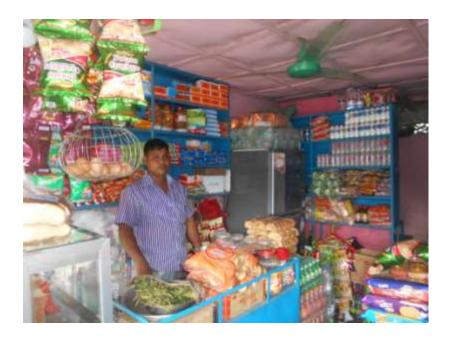

| Proposed Nobin Udyokta Business Info                 |   |                                                                                                                                                                                                                                                                                                                                                                                                                 |  |  |
|------------------------------------------------------|---|-----------------------------------------------------------------------------------------------------------------------------------------------------------------------------------------------------------------------------------------------------------------------------------------------------------------------------------------------------------------------------------------------------------------|--|--|
| Business Name                                        | : | ARAFAT COFFEE HOUSE                                                                                                                                                                                                                                                                                                                                                                                             |  |  |
| Location                                             | : | Chadgazi,High School road.                                                                                                                                                                                                                                                                                                                                                                                      |  |  |
| Total Investment in BDT                              | : | BDT 169000/-                                                                                                                                                                                                                                                                                                                                                                                                    |  |  |
| Financing                                            | : | Self BDT 119,000/- (from existing business) 70%<br>Required Investment BDT 50,000/- (as equity)30 %                                                                                                                                                                                                                                                                                                             |  |  |
| Present salary/drawings<br>from business (estimates) | : | BDT 5,000                                                                                                                                                                                                                                                                                                                                                                                                       |  |  |
| Proposed Salary                                      | : | BDT 5,000                                                                                                                                                                                                                                                                                                                                                                                                       |  |  |
| Size of shop                                         | : | 18ft x 11ft= 198 square ft                                                                                                                                                                                                                                                                                                                                                                                      |  |  |
| Implementation                                       | : | <ul> <li>The business is planned to be scaled up by investment in goods like <ul> <li>Drinks,Wheel powder, Ring powder, Soap, Soyabin Oil, Bescuite</li> <li>e.t.c.</li> </ul> </li> <li>Average 20% gain on sales.</li> <li>The business is operating by entrepreneur. Existing no employee.</li> <li>The shop rented.</li> <li>Collects goods from Feni.</li> <li>Agreed grace period is 3 months.</li> </ul> |  |  |

Pictures