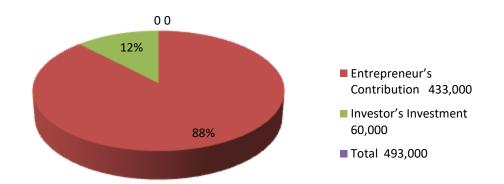

**JAHURA BEGUM** joined Grameen Bank since 05 years ago. At first she took 5,000 taka loan from Grameen Bank. She gradually took loan from GB. Utilize loan in Business

| Proposed Nobin Udyokta Business Info |   |                                                |  |  |  |  |  |
|--------------------------------------|---|------------------------------------------------|--|--|--|--|--|
| Business Name                        | : | PREMA DEPERTMENTEL STORE                       |  |  |  |  |  |
| Location                             | : | Board office road, chowdharyhat, Nohakhali.    |  |  |  |  |  |
| Total Investment in BDT              | : | BDT 493,000/-                                  |  |  |  |  |  |
| Financing                            | : | Self BDT 433,000/-(from existing business) 88% |  |  |  |  |  |

Required Investment BDT 60000/-(as equity) 12%

■The business is planned to be scaled up by investment in existing

goods like; Cold drinks, Stasonary, Chips, Biscutes, Confagsonary, Others

01

■The business is operating by entrepreneur. Existing

| Investment Breakdown |                  |   |          |     |       |        |          |  |
|----------------------|------------------|---|----------|-----|-------|--------|----------|--|
|                      | Existing         |   | Proposed |     |       |        |          |  |
| Particulars          | Particulars Qty. |   | Amount   | Qty | Unit  | Amount | Proposed |  |
|                      |                  |   | (BDT)    |     | Price | (BDT)  | Total    |  |
| Cold drinks          | 0                | 0 | 30000    | 0   | 0     | 10000  | 40000    |  |
| Grocery              | 0                | 0 | 150000   | 0   | 0     | 25000  | 175000   |  |
| Stasonary            | 0                | 0 | 50000    | 0   | 0     | 5000   | 55000    |  |
| Confegsonary         | 0                | 0 | 80000    | 0   | 0     | 10000  | 90000    |  |
| Cosmetics            | 0                | 0 | 60000    | 0   | 0     | 10000  | 70000    |  |
| Load                 | 0                | 0 | 8000     | 0   | 0     | 0      | 8000     |  |
| Others               | 0                | 0 | 20000    | 0   | 0     | 0      | 20000    |  |
| Security             | 0                | 0 | 35000    | 0   | 0     | 0      | 35000    |  |
| Total                |                  |   | 433000   | 0   | 0     | 60000  | 493000   |  |