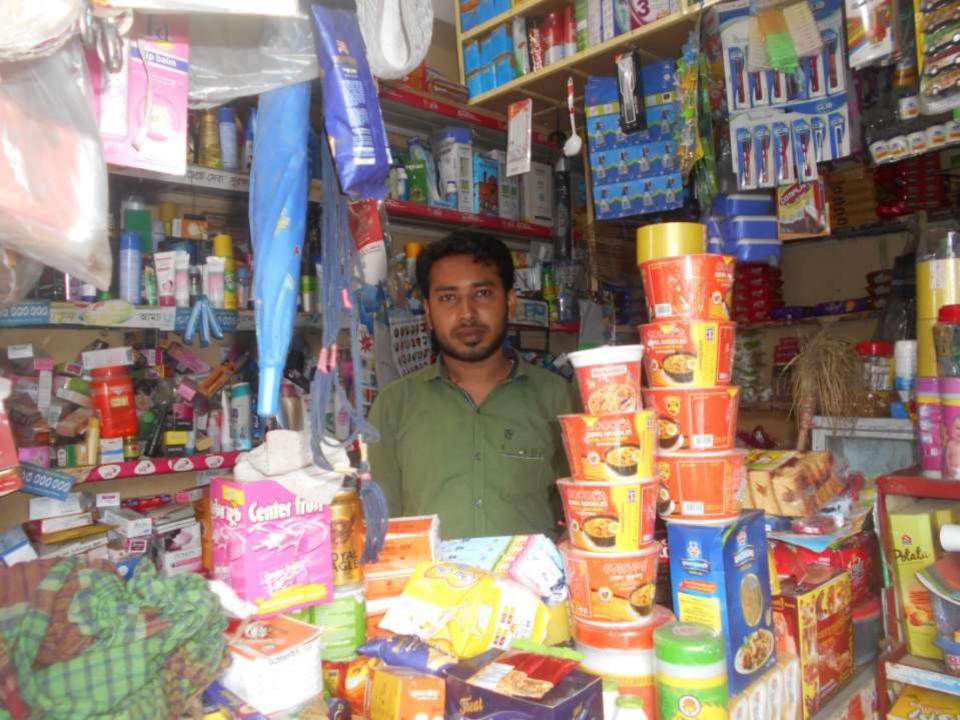

# Pictures

**JAHURA BEGUM** joined Grameen Bank since 05 years ago. At first she took 5,000 taka loan from Grameen Bank. She gradually took loan from GB. Utilize loan in Business

| Proposed Nobin Udyokta Business Info |   |                                                |  |  |  |  |  |
|--------------------------------------|---|------------------------------------------------|--|--|--|--|--|
| Business Name                        | : | PREMA DEPERTMENTEL STORE                       |  |  |  |  |  |
| Location                             | : | Board office road, chowdharyhat, Nohakhali.    |  |  |  |  |  |
| Total Investment in BDT              | : | BDT 493,000/-                                  |  |  |  |  |  |
| Financing                            | : | Self BDT 433,000/-(from existing business) 88% |  |  |  |  |  |