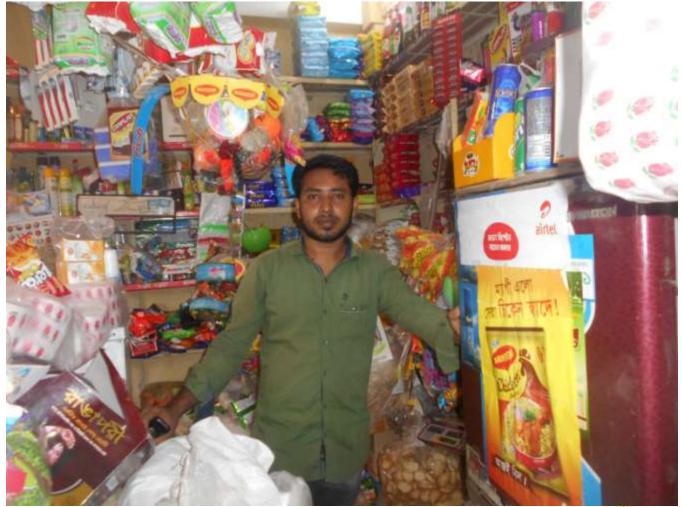

# Pictures

**JAHURA BEGUM** joined Grameen Bank since 05 years ago. At first she took 5,000 taka loan from Grameen Bank. She gradually took loan from GB. Utilize loan in Business

| Proposed Nobin Udyokta Business Info |   |                                                |  |  |  |  |  |
|--------------------------------------|---|------------------------------------------------|--|--|--|--|--|
| Business Name                        | : | PREMA DEPERTMENTEL STORE                       |  |  |  |  |  |
| Location                             | : | Board office road, chowdharyhat, Nohakhali.    |  |  |  |  |  |
| Total Investment in BDT              | : | BDT 493,000/-                                  |  |  |  |  |  |
| Financing                            | : | Self BDT 433,000/-(from existing business) 88% |  |  |  |  |  |