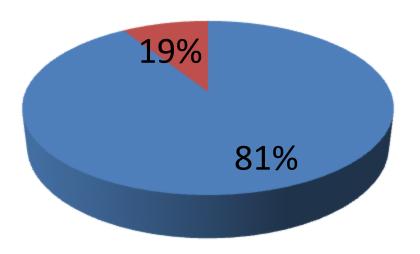

| Proposed Nobin Udyokta Business Info              |   |                                                                                                                                                                                                                                                                                                                     |  |  |  |
|---------------------------------------------------|---|---------------------------------------------------------------------------------------------------------------------------------------------------------------------------------------------------------------------------------------------------------------------------------------------------------------------|--|--|--|
| Business Name                                     |   | SUMI DAIRY FIRM                                                                                                                                                                                                                                                                                                     |  |  |  |
| Location                                          | : | Mandara, sreenagar, munshigonj.                                                                                                                                                                                                                                                                                     |  |  |  |
| Total Investment in BDT                           | : | BDT 420,000/-                                                                                                                                                                                                                                                                                                       |  |  |  |
| Financing                                         | : | Self BDT 340,000/- (from existing business) 81%                                                                                                                                                                                                                                                                     |  |  |  |
|                                                   |   | Required Investment BDT 80,000/- (as equity) 19%                                                                                                                                                                                                                                                                    |  |  |  |
| Present salary/drawings from business (estimates) | : | BDT 5,000                                                                                                                                                                                                                                                                                                           |  |  |  |
| Proposed Salary                                   | : | BDT 5,000                                                                                                                                                                                                                                                                                                           |  |  |  |
| Size of shop                                      | : | 10 ft x 9 ft= 90 square ft                                                                                                                                                                                                                                                                                          |  |  |  |
| Security of the shop                              | : | Nil                                                                                                                                                                                                                                                                                                                 |  |  |  |
| Implementation                                    | : | <ul> <li>The business is planned to be scaled up by investment in existing goods like; Cow, Calf, milk</li> <li>Average 35% gain on sales.</li> <li>The business is operating by entrepreneur.</li> <li>The farm is self.</li> <li>Collects goods from Mandra.</li> <li>Agreed grace period is 3 months.</li> </ul> |  |  |  |

| Investment Breakdown |          |            |         |             |          |            |        |                   |
|----------------------|----------|------------|---------|-------------|----------|------------|--------|-------------------|
| Particulars          | Existing |            |         | Particulars | •        |            |        | Proposed<br>Total |
|                      | Quantity | Unit Price | Price   |             | Quantity | Unit Price | Price  | iotai             |
| cow                  | 04       | 80000      | 320,000 |             | cow      | 80,000     | 80,000 | 400,000           |
| calf                 | 01       | 20000      | 20,000  |             |          |            |        | 20,000            |
| Total                |          |            | 340,00  |             |          |            | 80,000 | 420,000           |