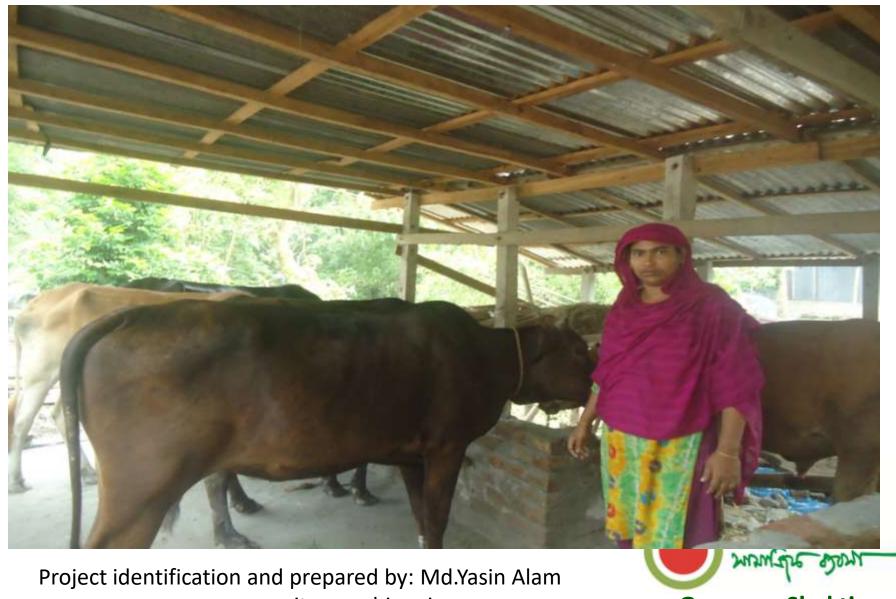

#### **Proposed NU Business Name: SUMI DAIRY FIRM**

Project identification and prepared by: Md.Yasin Alam sreenagar unit ,munshigonj
Project verified by: Md.Shamsul Arefin

Grameen Shakti Samajik Byabosha Ltd.

| Proposed Nobin Udyokta Business Info              |   |                                                                                                                                                                                                                                                                                                                     |  |  |  |
|---------------------------------------------------|---|---------------------------------------------------------------------------------------------------------------------------------------------------------------------------------------------------------------------------------------------------------------------------------------------------------------------|--|--|--|
| Business Name                                     |   | SUMI DAIRY FIRM                                                                                                                                                                                                                                                                                                     |  |  |  |
| Location                                          | : | Mandara, sreenagar, munshigonj.                                                                                                                                                                                                                                                                                     |  |  |  |
| Total Investment in BDT                           | : | BDT 420,000/-                                                                                                                                                                                                                                                                                                       |  |  |  |
| Financing                                         | : | Self BDT 340,000/- (from existing business) 81%                                                                                                                                                                                                                                                                     |  |  |  |
|                                                   |   | Required Investment BDT 80,000/- (as equity) 19%                                                                                                                                                                                                                                                                    |  |  |  |
| Present salary/drawings from business (estimates) | : | BDT 5,000                                                                                                                                                                                                                                                                                                           |  |  |  |
| Proposed Salary                                   | : | BDT 5,000                                                                                                                                                                                                                                                                                                           |  |  |  |
| Size of shop                                      | : | 10 ft x 9 ft= 90 square ft                                                                                                                                                                                                                                                                                          |  |  |  |
| Security of the shop                              | : | Nil                                                                                                                                                                                                                                                                                                                 |  |  |  |
| Implementation                                    | : | <ul> <li>The business is planned to be scaled up by investment in existing goods like; Cow, Calf, milk</li> <li>Average 35% gain on sales.</li> <li>The business is operating by entrepreneur.</li> <li>The farm is self.</li> <li>Collects goods from Mandra.</li> <li>Agreed grace period is 3 months.</li> </ul> |  |  |  |