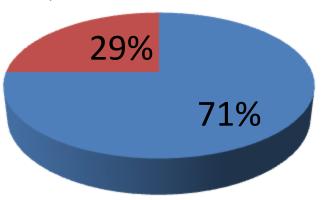

| Proposed Nobin Udyokta Business Info              |   |                                                                                                                                                                                                                                                                                                            |  |  |  |
|---------------------------------------------------|---|------------------------------------------------------------------------------------------------------------------------------------------------------------------------------------------------------------------------------------------------------------------------------------------------------------|--|--|--|
| Business Name                                     | : | MINI GARMENTS                                                                                                                                                                                                                                                                                              |  |  |  |
| Location                                          | : | North raggamaliya,sirajdikhan,munshigong.                                                                                                                                                                                                                                                                  |  |  |  |
| Total Investment in BDT                           | : | BDT 70,000/-                                                                                                                                                                                                                                                                                               |  |  |  |
| Financing                                         | : | Self BDT 20,000/- (from existing business)29 %                                                                                                                                                                                                                                                             |  |  |  |
|                                                   |   | Required Investment BDT 50,000/- (as equity) 71%                                                                                                                                                                                                                                                           |  |  |  |
| Present salary/drawings from business (estimates) | : | BDT 4,000/-                                                                                                                                                                                                                                                                                                |  |  |  |
| Proposed Salary                                   | : | BDT 4,000/-                                                                                                                                                                                                                                                                                                |  |  |  |
| Size of shop                                      | : | 7 ft x 6 ft= 180 square ft                                                                                                                                                                                                                                                                                 |  |  |  |
| Security of the shop                              | : | Nil                                                                                                                                                                                                                                                                                                        |  |  |  |
| Implementation                                    |   | <ul> <li>The business is planned to be scaled up by investment in existing goods like; cloth</li> <li>Average 90% gain on sales.</li> <li>The business is operating by entrepreneur.</li> <li>The shop is own.</li> <li>Collects goods from islampur.</li> <li>Agreed grace period is 3 months.</li> </ul> |  |  |  |