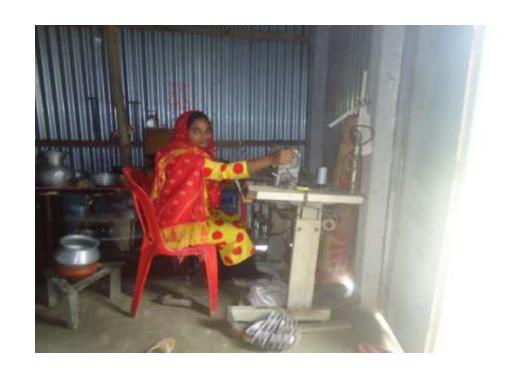

| Proposed Nobin Udyokta Business Info              |   |                                                                                                                                                                                                                                                                                                            |  |  |  |
|---------------------------------------------------|---|------------------------------------------------------------------------------------------------------------------------------------------------------------------------------------------------------------------------------------------------------------------------------------------------------------|--|--|--|
| Business Name                                     | : | MINI GARMENTS                                                                                                                                                                                                                                                                                              |  |  |  |
| Location                                          | : | North raggamaliya,sirajdikhan,munshigong.                                                                                                                                                                                                                                                                  |  |  |  |
| Total Investment in BDT                           | : | BDT 70,000/-                                                                                                                                                                                                                                                                                               |  |  |  |
| Financing                                         | : | Self BDT 20,000/- (from existing business)29 %                                                                                                                                                                                                                                                             |  |  |  |
|                                                   |   | Required Investment BDT 50,000/- (as equity) 71%                                                                                                                                                                                                                                                           |  |  |  |
| Present salary/drawings from business (estimates) | : | BDT 4,000/-                                                                                                                                                                                                                                                                                                |  |  |  |
| Proposed Salary                                   | : | BDT 4,000/-                                                                                                                                                                                                                                                                                                |  |  |  |
| Size of shop                                      | : | 7 ft x 6 ft= 180 square ft                                                                                                                                                                                                                                                                                 |  |  |  |
| Security of the shop                              | : | Nil                                                                                                                                                                                                                                                                                                        |  |  |  |
| Implementation                                    |   | <ul> <li>The business is planned to be scaled up by investment in existing goods like; cloth</li> <li>Average 90% gain on sales.</li> <li>The business is operating by entrepreneur.</li> <li>The shop is own.</li> <li>Collects goods from islampur.</li> <li>Agreed grace period is 3 months.</li> </ul> |  |  |  |