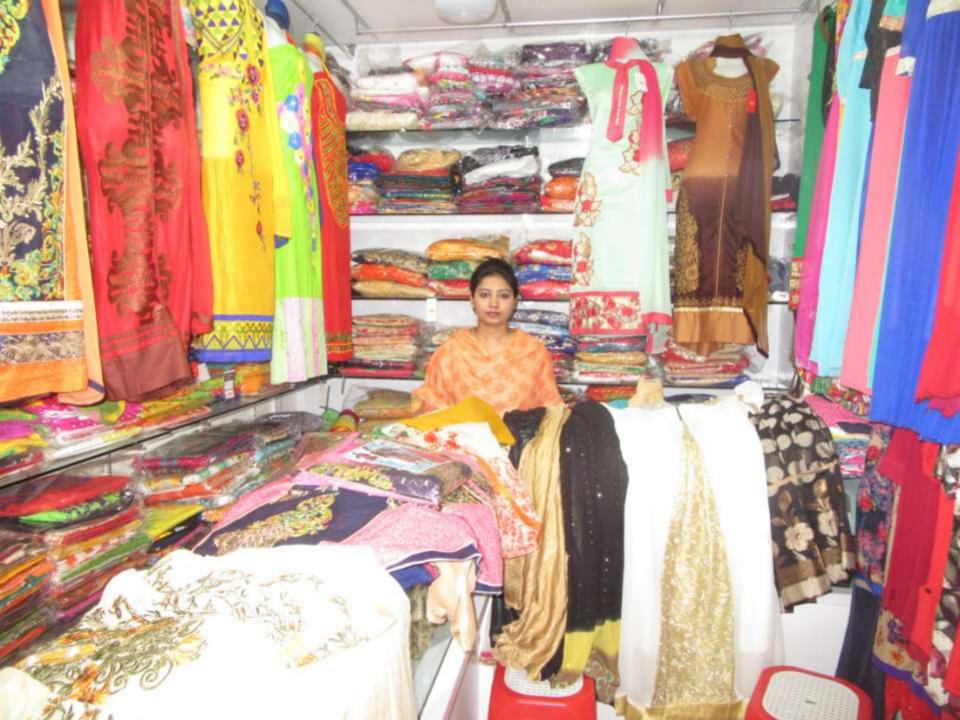

| Proposed Nobin Udyokta Business Info                 |   |                                                                                                                                                                                                                                                                                                                                                                      |  |  |  |
|------------------------------------------------------|---|----------------------------------------------------------------------------------------------------------------------------------------------------------------------------------------------------------------------------------------------------------------------------------------------------------------------------------------------------------------------|--|--|--|
| Business Name                                        | : | MAX STYLE                                                                                                                                                                                                                                                                                                                                                            |  |  |  |
| Location                                             | : | New market, rajshahi                                                                                                                                                                                                                                                                                                                                                 |  |  |  |
| Total Investment in BDT                              | : | BDT 556,000/-                                                                                                                                                                                                                                                                                                                                                        |  |  |  |
| Financing                                            | : | Self BDT 506,000/- (from existing business) 91%                                                                                                                                                                                                                                                                                                                      |  |  |  |
|                                                      |   | Required Investment BDT 50,000/- (as equity) 9%                                                                                                                                                                                                                                                                                                                      |  |  |  |
| Present salary/drawings<br>from business (estimates) | : | BDT 5,000                                                                                                                                                                                                                                                                                                                                                            |  |  |  |
| Proposed Salary                                      | : | BDT 5,000                                                                                                                                                                                                                                                                                                                                                            |  |  |  |
| Size of shop                                         | : | 10 ft x 12 ft= 120 square ft                                                                                                                                                                                                                                                                                                                                         |  |  |  |
| Security of the shop                                 | : | 50,000                                                                                                                                                                                                                                                                                                                                                               |  |  |  |
| Implementation                                       | : | <ul> <li>The business is planned to be scaled up by investment in existing goods like, pant,T-shirt,Shirt,Three pcs. Others etc.</li> <li>Average 20% gain on sales.</li> <li>The business is operating by entrepreneur. Existing no employee.</li> <li>the shop is rent.</li> <li>Collects goods from Company.</li> <li>Agreed grace period is 3 months.</li> </ul> |  |  |  |