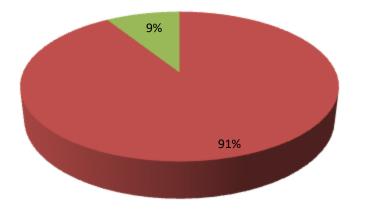

| Proposed Nobin Udyokta Business Info                 |   |                                                                                                                                                                                                                                                                                                                                                                      |  |  |  |
|------------------------------------------------------|---|----------------------------------------------------------------------------------------------------------------------------------------------------------------------------------------------------------------------------------------------------------------------------------------------------------------------------------------------------------------------|--|--|--|
| Business Name                                        | : | MAX STYLE                                                                                                                                                                                                                                                                                                                                                            |  |  |  |
| Location                                             | : | New market, rajshahi                                                                                                                                                                                                                                                                                                                                                 |  |  |  |
| Total Investment in BDT                              | : | BDT 556,000/-                                                                                                                                                                                                                                                                                                                                                        |  |  |  |
| Financing                                            | : | Self BDT 506,000/- (from existing business) 91%                                                                                                                                                                                                                                                                                                                      |  |  |  |
|                                                      |   | Required Investment BDT 50,000/- (as equity) 9%                                                                                                                                                                                                                                                                                                                      |  |  |  |
| Present salary/drawings<br>from business (estimates) | : | BDT 5,000                                                                                                                                                                                                                                                                                                                                                            |  |  |  |
| Proposed Salary                                      | : | BDT 5,000                                                                                                                                                                                                                                                                                                                                                            |  |  |  |
| Size of shop                                         | : | 10 ft x 12 ft= 120 square ft                                                                                                                                                                                                                                                                                                                                         |  |  |  |
| Security of the shop                                 | : | 50,000                                                                                                                                                                                                                                                                                                                                                               |  |  |  |
| Implementation                                       | : | <ul> <li>The business is planned to be scaled up by investment in existing goods like, pant,T-shirt,Shirt,Three pcs. Others etc.</li> <li>Average 20% gain on sales.</li> <li>The business is operating by entrepreneur. Existing no employee.</li> <li>the shop is rent.</li> <li>Collects goods from Company.</li> <li>Agreed grace period is 3 months.</li> </ul> |  |  |  |