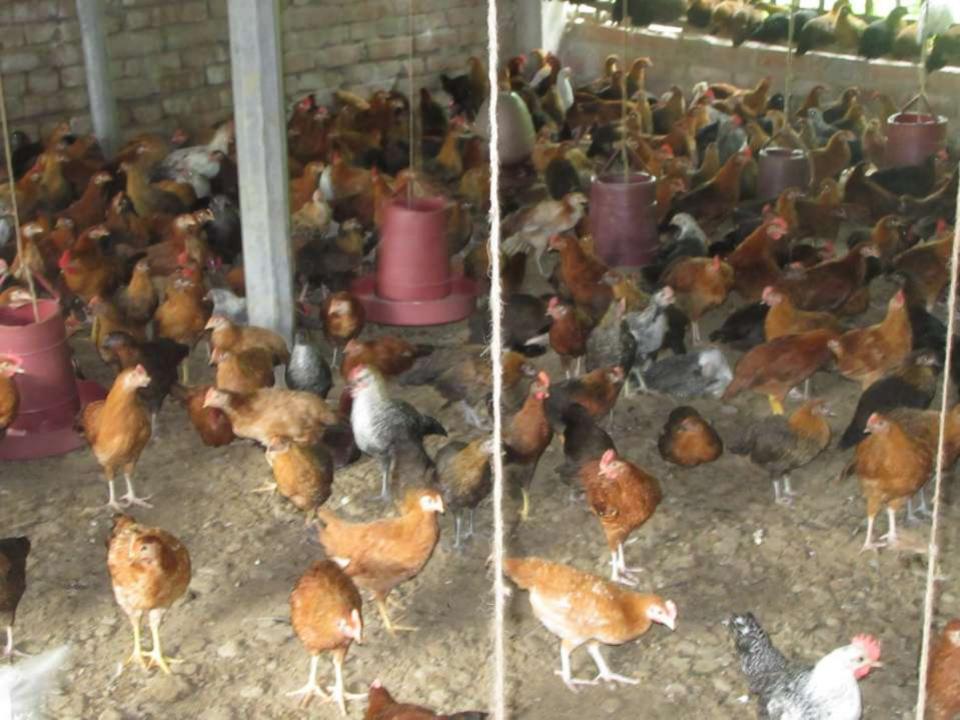

| Proposed Nobin Udyokta Business Info              |   |                                                                                                                                                                                                                                                      |  |  |
|---------------------------------------------------|---|------------------------------------------------------------------------------------------------------------------------------------------------------------------------------------------------------------------------------------------------------|--|--|
| Business Name                                     | : | RAWKANUL MURGIR KHAMAR                                                                                                                                                                                                                               |  |  |
| Location                                          | : | Gobindopur, poba.                                                                                                                                                                                                                                    |  |  |
| Total Investment in BDT                           | : | BDT 86250/-                                                                                                                                                                                                                                          |  |  |
| Financing                                         | : | Self BDT 36250/-(from existing business) 42% Required Investment BDT 50000/-(as equity)58%                                                                                                                                                           |  |  |
| Present salary/drawings from business (estimates) | : | BDT 5,000/-                                                                                                                                                                                                                                          |  |  |
| Proposed Salary                                   | : | BDT 5,000/-                                                                                                                                                                                                                                          |  |  |
| Size of shop                                      | : | 100*50=5000 squre ft.                                                                                                                                                                                                                                |  |  |
| Security of the shop                              | : |                                                                                                                                                                                                                                                      |  |  |
| Implementation                                    | : | <ul> <li>The business is planned to be scaled up by investment in existing goods like. Hen.</li> <li>The business is operating by entrepreneur. Existing no employee.</li> <li>The farm is own.</li> <li>Agreed grace period is 3 months.</li> </ul> |  |  |