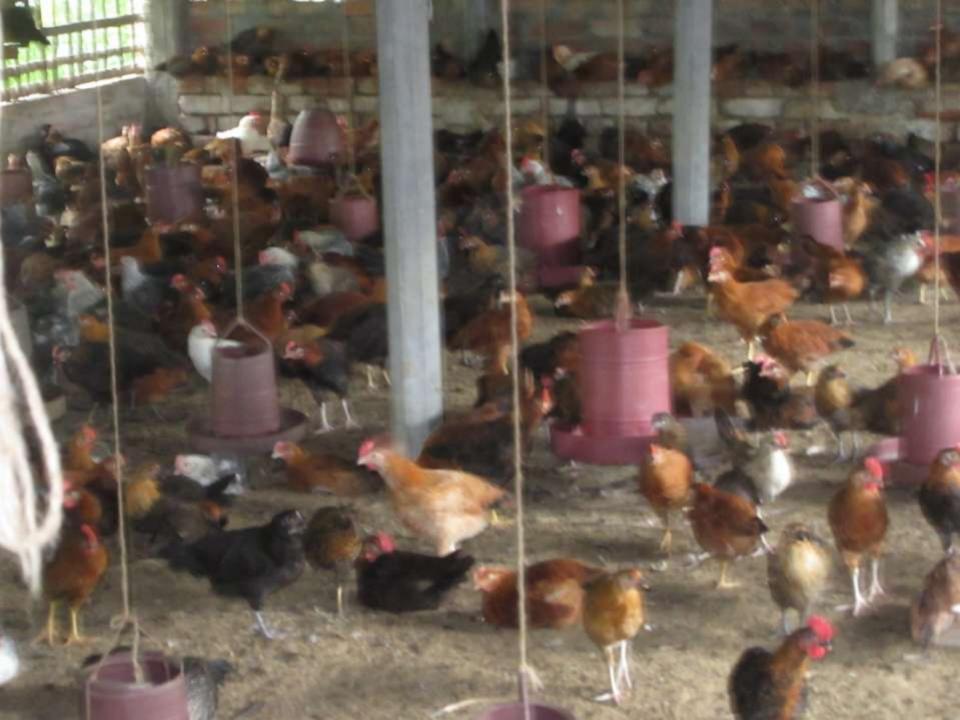

| Proposed Nobin Udyokta Business Info              |   |                                                                                                                                                                                                                                                      |  |  |
|---------------------------------------------------|---|------------------------------------------------------------------------------------------------------------------------------------------------------------------------------------------------------------------------------------------------------|--|--|
| Business Name                                     | : | RAWKANUL MURGIR KHAMAR                                                                                                                                                                                                                               |  |  |
| Location                                          | : | Gobindopur, poba.                                                                                                                                                                                                                                    |  |  |
| Total Investment in BDT                           | : | BDT 86250/-                                                                                                                                                                                                                                          |  |  |
| Financing                                         | : | Self BDT 36250/-(from existing business) 42% Required Investment BDT 50000/-(as equity)58%                                                                                                                                                           |  |  |
| Present salary/drawings from business (estimates) | : | BDT 5,000/-                                                                                                                                                                                                                                          |  |  |
| Proposed Salary                                   | : | BDT 5,000/-                                                                                                                                                                                                                                          |  |  |
| Size of shop                                      | : | 100*50=5000 squre ft.                                                                                                                                                                                                                                |  |  |
| Security of the shop                              | : |                                                                                                                                                                                                                                                      |  |  |
| Implementation                                    | : | <ul> <li>The business is planned to be scaled up by investment in existing goods like. Hen.</li> <li>The business is operating by entrepreneur. Existing no employee.</li> <li>The farm is own.</li> <li>Agreed grace period is 3 months.</li> </ul> |  |  |

| Existing Business (BDT)           |       |           |         |  |  |
|-----------------------------------|-------|-----------|---------|--|--|
| Particular                        | Daily | 2 Monthly | Yearly  |  |  |
| Revenue (sales)                   |       |           |         |  |  |
| Hen sales                         |       | 185000    | 1110000 |  |  |
| Total Sales (A)                   |       | 185000    | 1110000 |  |  |
| Less. Variable Expense            |       |           |         |  |  |
| Hen sales                         |       | 141250    | 847500  |  |  |
| Total variable Expense (B)        |       |           |         |  |  |
| Contribution Margin (CM) [C=(A-B) |       | 43750     | 262500  |  |  |
| Less. Fixed Expense               |       |           |         |  |  |
| Rent                              |       |           |         |  |  |
| Electricity Bill                  |       | 2000      | 12000   |  |  |
| Mobile Bill                       |       | 600       | 3600    |  |  |
| Salary (self)                     |       | 10000     | 60000   |  |  |
| Guard                             |       |           |         |  |  |
| Transportation                    |       | 600       | 3600    |  |  |
| Entertainment                     |       |           |         |  |  |
| Salary (staff)                    |       |           |         |  |  |
| Bank service Charge               |       |           |         |  |  |
| Total fixed Cost (D)              |       | 13200     | 79200   |  |  |
| Net Profit (E) [C-D)              |       | 30550     | 183300  |  |  |