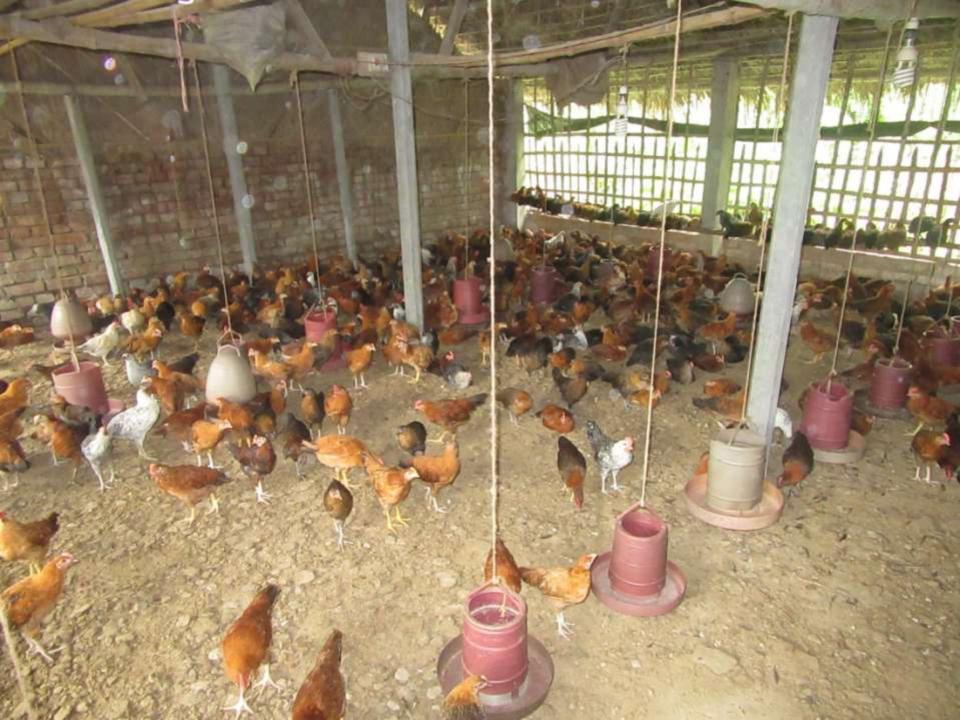

| Proposed Nobin Udyokta Business Info              |   |                                                                                                                                                                                                                                                      |  |  |
|---------------------------------------------------|---|------------------------------------------------------------------------------------------------------------------------------------------------------------------------------------------------------------------------------------------------------|--|--|
| Business Name                                     | : | RAWKANUL MURGIR KHAMAR                                                                                                                                                                                                                               |  |  |
| Location                                          | : | Gobindopur, poba.                                                                                                                                                                                                                                    |  |  |
| Total Investment in BDT                           | : | BDT 86250/-                                                                                                                                                                                                                                          |  |  |
| Financing                                         | : | Self BDT 36250/-(from existing business) 42% Required Investment BDT 50000/-(as equity)58%                                                                                                                                                           |  |  |
| Present salary/drawings from business (estimates) | : | BDT 5,000/-                                                                                                                                                                                                                                          |  |  |
| Proposed Salary                                   | : | BDT 5,000/-                                                                                                                                                                                                                                          |  |  |
| Size of shop                                      | : | 100*50=5000 squre ft.                                                                                                                                                                                                                                |  |  |
| Security of the shop                              | : |                                                                                                                                                                                                                                                      |  |  |
| Implementation                                    | : | <ul> <li>The business is planned to be scaled up by investment in existing goods like. Hen.</li> <li>The business is operating by entrepreneur. Existing no employee.</li> <li>The farm is own.</li> <li>Agreed grace period is 3 months.</li> </ul> |  |  |

| Existing Business (BDT)           |       |           |         |  |  |
|-----------------------------------|-------|-----------|---------|--|--|
| Particular                        | Daily | 2 Monthly | Yearly  |  |  |
| Revenue (sales)                   |       |           |         |  |  |
| Hen sales                         |       | 185000    | 1110000 |  |  |
| Total Sales (A)                   |       | 185000    | 1110000 |  |  |
| Less. Variable Expense            |       |           |         |  |  |
| Hen sales                         |       | 141250    | 847500  |  |  |
| Total variable Expense (B)        |       |           |         |  |  |
| Contribution Margin (CM) [C=(A-B) |       | 43750     | 262500  |  |  |
| Less. Fixed Expense               |       |           |         |  |  |
| Rent                              |       |           |         |  |  |
| Electricity Bill                  |       | 2000      | 12000   |  |  |
| Mobile Bill                       |       | 600       | 3600    |  |  |
| Salary (self)                     |       | 10000     | 60000   |  |  |
| Guard                             |       |           |         |  |  |
| Transportation                    |       | 600       | 3600    |  |  |
| Entertainment                     |       |           |         |  |  |
| Salary (staff)                    |       |           |         |  |  |
| Bank service Charge               |       |           |         |  |  |
| Total fixed Cost (D)              |       | 13200     | 79200   |  |  |
| Net Profit (E) [C-D)              |       | 30550     | 183300  |  |  |