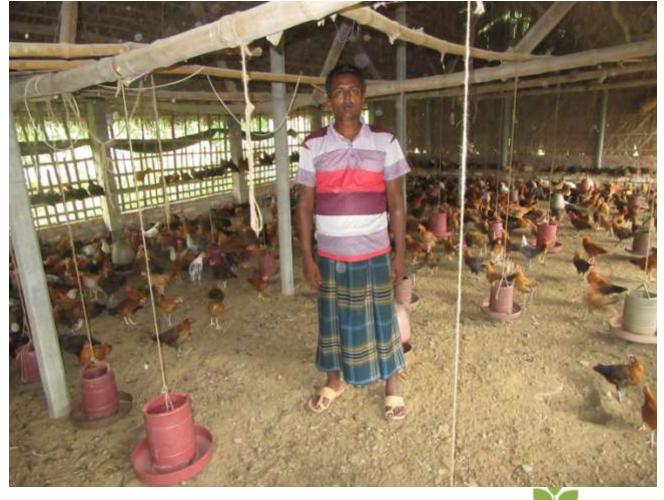

| Proposed Nobin Udyokta Business Info              |   |                                                                                                                                                                                                                                                      |  |  |
|---------------------------------------------------|---|------------------------------------------------------------------------------------------------------------------------------------------------------------------------------------------------------------------------------------------------------|--|--|
| Business Name                                     | : | RAWKANUL MURGIR KHAMAR                                                                                                                                                                                                                               |  |  |
| Location                                          | : | Gobindopur, poba.                                                                                                                                                                                                                                    |  |  |
| Total Investment in BDT                           | : | BDT 86250/-                                                                                                                                                                                                                                          |  |  |
| Financing                                         | : | Self BDT 36250/-(from existing business) 42% Required Investment BDT 50000/-(as equity)58%                                                                                                                                                           |  |  |
| Present salary/drawings from business (estimates) | : | BDT 5,000/-                                                                                                                                                                                                                                          |  |  |
| Proposed Salary                                   | : | BDT 5,000/-                                                                                                                                                                                                                                          |  |  |
| Size of shop                                      | : | 100*50=5000 squre ft.                                                                                                                                                                                                                                |  |  |
| Security of the shop                              | : |                                                                                                                                                                                                                                                      |  |  |
| Implementation                                    | : | <ul> <li>The business is planned to be scaled up by investment in existing goods like. Hen.</li> <li>The business is operating by entrepreneur. Existing no employee.</li> <li>The farm is own.</li> <li>Agreed grace period is 3 months.</li> </ul> |  |  |