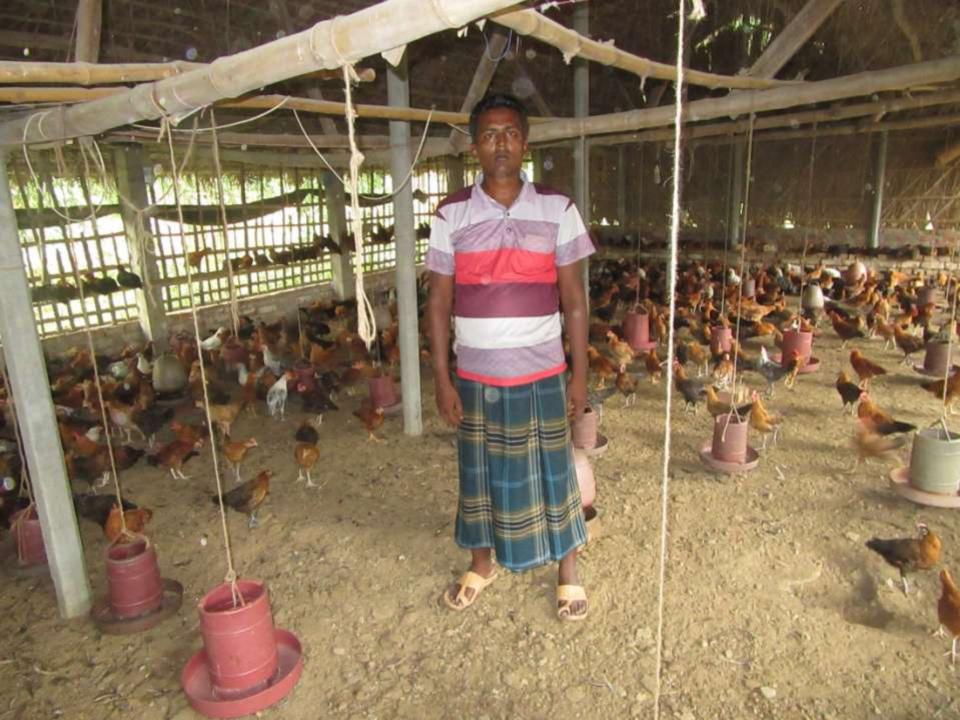

#### **Proposed NU Business Name:RAWKANUL MURGIR KHAMAR**

Project identification and prepared by: Md. Saiduzzaman sadhin Rajshahi Unit, Rajshahi

Project verified by: MD. Abdul Mannan Talukder

| Brief Bio of The Proposed Nobin Udyokta                                                                        |   |                                                                                                                                                                                                 |  |
|----------------------------------------------------------------------------------------------------------------|---|-------------------------------------------------------------------------------------------------------------------------------------------------------------------------------------------------|--|
| Name                                                                                                           | : | MD.RAWKANUL ISLAM                                                                                                                                                                               |  |
| Age                                                                                                            | : | 20/10/1986(31years)                                                                                                                                                                             |  |
| Education, till to date                                                                                        | : | H,S,C                                                                                                                                                                                           |  |
| Marital status                                                                                                 | : | Married                                                                                                                                                                                         |  |
| Children                                                                                                       | : | 1 Daughter,1 son                                                                                                                                                                                |  |
| No. of siblings:                                                                                               | : | 1 Brother, 1 sister                                                                                                                                                                             |  |
| Address                                                                                                        | : | Vill: Gobindopur, P/O:sitlai , P.S:paba, Dist: Rajshahi                                                                                                                                         |  |
| Parent's and GB related Info (i) Who is GB member (ii) Mother's name (iii) Father's name (iv) GB member's info |   | Mother Father  MST. SHAMIMA BEGUM  MD: GOLAM MOSTOFA  Branch: damkura paba, Centre #6(Female),  Member ID: 3583, Group No: 06  Member since: 15-04-2013-till now( 4Years)  First loan: BDT 2000 |  |
| Further Information:                                                                                           |   | Existing Loan: BDT 10000, Outstanding loan: 9780                                                                                                                                                |  |
| (v) Who pays GB loan installment (vi) Mobile lady                                                              | : | Father No                                                                                                                                                                                       |  |
| (vii) Grameen Education Loan                                                                                   |   | No                                                                                                                                                                                              |  |
| (viii) Any other loan like GB,<br>BRAC ASA etc                                                                 | : | No                                                                                                                                                                                              |  |

| Proposed Nobin Udyokta Business Info              |   |                                                                                                                                                                                                                                                      |  |  |
|---------------------------------------------------|---|------------------------------------------------------------------------------------------------------------------------------------------------------------------------------------------------------------------------------------------------------|--|--|
| Business Name                                     | : | RAWKANUL MURGIR KHAMAR                                                                                                                                                                                                                               |  |  |
| Location                                          | : | Gobindopur, poba.                                                                                                                                                                                                                                    |  |  |
| Total Investment in BDT                           | : | BDT 86250/-                                                                                                                                                                                                                                          |  |  |
| Financing                                         | : | Self BDT 36250/-(from existing business) 42% Required Investment BDT 50000/-(as equity)58%                                                                                                                                                           |  |  |
| Present salary/drawings from business (estimates) | : | BDT 5,000/-                                                                                                                                                                                                                                          |  |  |
| Proposed Salary                                   | : | BDT 5,000/-                                                                                                                                                                                                                                          |  |  |
| Size of shop                                      | : | 100*50=5000 squre ft.                                                                                                                                                                                                                                |  |  |
| Security of the shop                              | : |                                                                                                                                                                                                                                                      |  |  |
| Implementation                                    | : | <ul> <li>The business is planned to be scaled up by investment in existing goods like. Hen.</li> <li>The business is operating by entrepreneur. Existing no employee.</li> <li>The farm is own.</li> <li>Agreed grace period is 3 months.</li> </ul> |  |  |