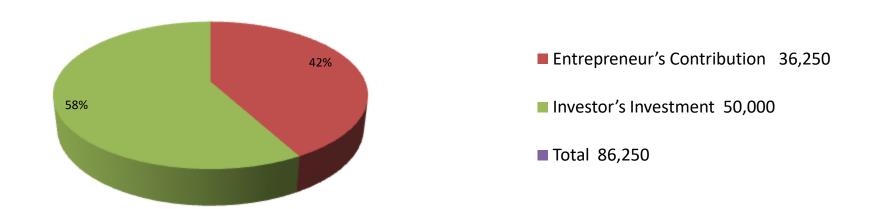

| Proposed Nobin Udyokta Business Info              |   |                                                                                                                                                                                                                                                      |  |  |
|---------------------------------------------------|---|------------------------------------------------------------------------------------------------------------------------------------------------------------------------------------------------------------------------------------------------------|--|--|
| Business Name                                     | : | RAWKANUL MURGIR KHAMAR                                                                                                                                                                                                                               |  |  |
| Location                                          | : | Gobindopur, poba.                                                                                                                                                                                                                                    |  |  |
| Total Investment in BDT                           | : | BDT 86250/-                                                                                                                                                                                                                                          |  |  |
| Financing                                         | : | Self BDT 36250/-(from existing business) 42% Required Investment BDT 50000/-(as equity)58%                                                                                                                                                           |  |  |
| Present salary/drawings from business (estimates) | : | BDT 5,000/-                                                                                                                                                                                                                                          |  |  |
| Proposed Salary                                   | : | BDT 5,000/-                                                                                                                                                                                                                                          |  |  |
| Size of shop                                      | : | 100*50=5000 squre ft.                                                                                                                                                                                                                                |  |  |
| Security of the shop                              | : |                                                                                                                                                                                                                                                      |  |  |
| Implementation                                    | : | <ul> <li>The business is planned to be scaled up by investment in existing goods like. Hen.</li> <li>The business is operating by entrepreneur. Existing no employee.</li> <li>The farm is own.</li> <li>Agreed grace period is 3 months.</li> </ul> |  |  |

| Investment Breakdown |          |          |       |  |  |  |
|----------------------|----------|----------|-------|--|--|--|
|                      | Existing | proposed |       |  |  |  |
| Hen purchase         | 36250    |          | 36250 |  |  |  |
| Feed of hen          |          | 50000    | 50000 |  |  |  |
| Total                | 36250    | 50000    | 86250 |  |  |  |