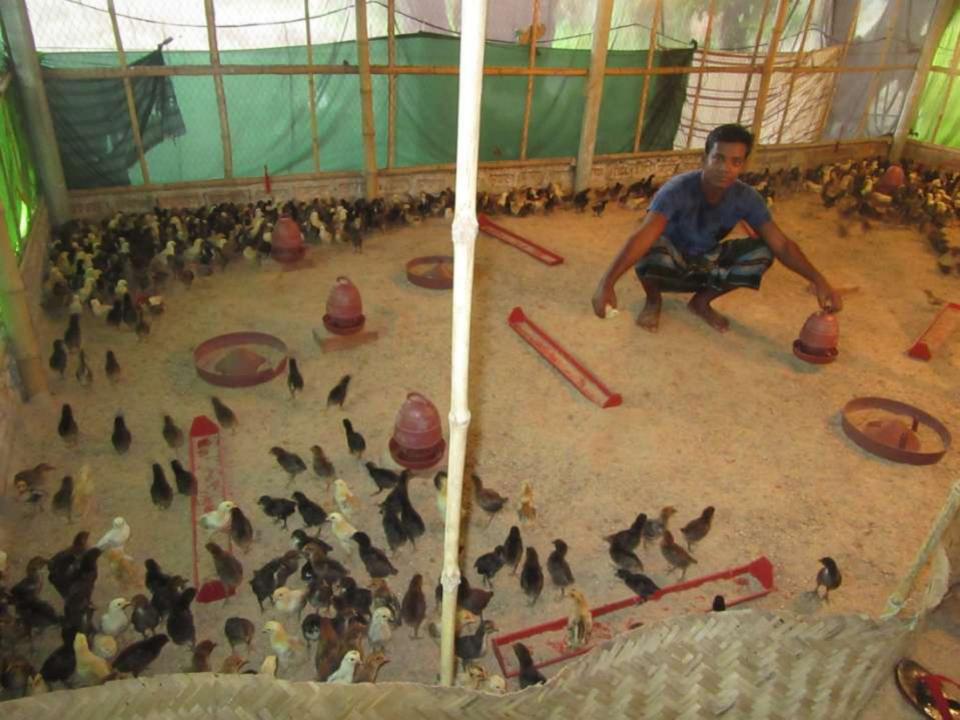

| Proposed Nobin Udyokta Business Info                 |   |                                                                                                                                                          |  |  |  |  |
|------------------------------------------------------|---|----------------------------------------------------------------------------------------------------------------------------------------------------------|--|--|--|--|
| Business Name                                        | : | FOLTY KAMAR                                                                                                                                              |  |  |  |  |
| Location                                             | : | BALANOGOR.                                                                                                                                               |  |  |  |  |
| Total Investment in BDT                              | : | BDT 62,000                                                                                                                                               |  |  |  |  |
| Financing                                            | : | Self BDT 12,000/-(from existing business) 19%<br>Required Investment BDT 50,000/-(as equity) 81%                                                         |  |  |  |  |
| Present salary/drawings<br>from business (estimates) | : | BDT 5000/-                                                                                                                                               |  |  |  |  |
| Proposed Salary                                      | : | BDT 4000/-                                                                                                                                               |  |  |  |  |
| Size of house                                        | : | 34ft x 21ft= 714 square ft.                                                                                                                              |  |  |  |  |
| Security of the shop                                 | : | _                                                                                                                                                        |  |  |  |  |
| Implementation                                       | : | <ul> <li>The business is operating by entrepreneur. Existing no employee.</li> <li>The farm is own.</li> <li>Agreed grace period is 3 months.</li> </ul> |  |  |  |  |

| Investment Breakdown |        |            |          |                   |        |          |       |
|----------------------|--------|------------|----------|-------------------|--------|----------|-------|
|                      | Existi | ng         | Proposed |                   |        |          |       |
| Particulars          | Qty.   | Unit Price | Qty      | <b>Unit Price</b> | Amount | Proposed |       |
|                      |        |            | (BDT)    |                   |        | (BDT)    | Total |
| Total hen            | 1000   | 12         | 12000    |                   |        |          | 12000 |
| Feed of hen          |        |            |          |                   |        | 50000    | 50000 |
|                      |        |            |          |                   |        |          |       |
| Total                |        |            | 12000    |                   |        | 50000    | 62000 |