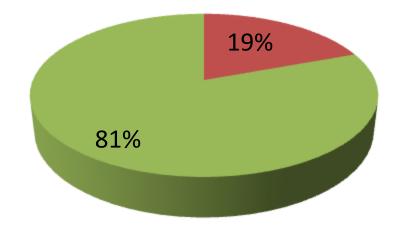

| Proposed Nobin Udyokta Business Info                 |   |                                                                                                                                                          |  |  |  |  |
|------------------------------------------------------|---|----------------------------------------------------------------------------------------------------------------------------------------------------------|--|--|--|--|
| Business Name                                        | : | FOLTY KAMAR                                                                                                                                              |  |  |  |  |
| Location                                             | : | BALANOGOR.                                                                                                                                               |  |  |  |  |
| Total Investment in BDT                              | : | BDT 62,000                                                                                                                                               |  |  |  |  |
| Financing                                            | : | Self BDT 12,000/-(from existing business) 19%<br>Required Investment BDT 50,000/-(as equity) 81%                                                         |  |  |  |  |
| Present salary/drawings<br>from business (estimates) | : | BDT 5000/-                                                                                                                                               |  |  |  |  |
| Proposed Salary                                      | : | BDT 4000/-                                                                                                                                               |  |  |  |  |
| Size of house                                        | : | 34ft x 21ft= 714 square ft.                                                                                                                              |  |  |  |  |
| Security of the shop                                 | : | _                                                                                                                                                        |  |  |  |  |
| Implementation                                       | : | <ul> <li>The business is operating by entrepreneur. Existing no employee.</li> <li>The farm is own.</li> <li>Agreed grace period is 3 months.</li> </ul> |  |  |  |  |