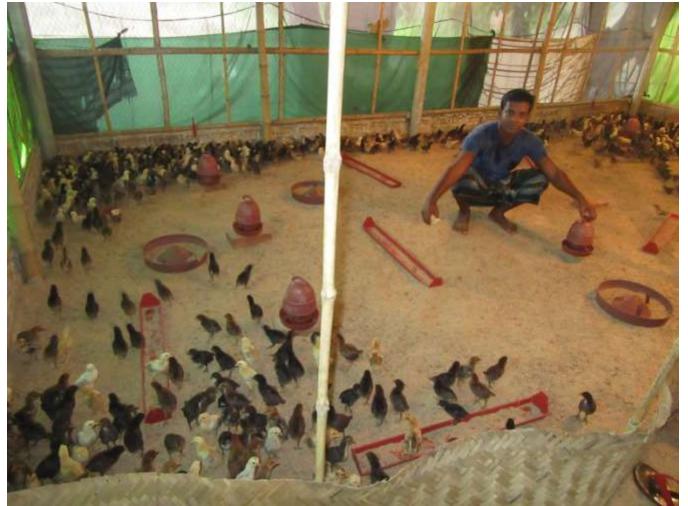

| Proposed Nobin Udyokta Business Info                 |   |                                                                                                                                                          |  |  |  |  |
|------------------------------------------------------|---|----------------------------------------------------------------------------------------------------------------------------------------------------------|--|--|--|--|
| Business Name                                        | : | FOLTY KAMAR                                                                                                                                              |  |  |  |  |
| Location                                             | : | BALANOGOR.                                                                                                                                               |  |  |  |  |
| Total Investment in BDT                              | : | BDT 62,000                                                                                                                                               |  |  |  |  |
| Financing                                            | : | Self BDT 12,000/-(from existing business) 19%<br>Required Investment BDT 50,000/-(as equity) 81%                                                         |  |  |  |  |
| Present salary/drawings<br>from business (estimates) | : | BDT 5000/-                                                                                                                                               |  |  |  |  |
| Proposed Salary                                      | : | BDT 4000/-                                                                                                                                               |  |  |  |  |
| Size of house                                        | : | 34ft x 21ft= 714 square ft.                                                                                                                              |  |  |  |  |
| Security of the shop                                 | : | _                                                                                                                                                        |  |  |  |  |
| Implementation                                       | : | <ul> <li>The business is operating by entrepreneur. Existing no employee.</li> <li>The farm is own.</li> <li>Agreed grace period is 3 months.</li> </ul> |  |  |  |  |

| Investment Breakdown |        |            |          |                   |        |          |       |
|----------------------|--------|------------|----------|-------------------|--------|----------|-------|
|                      | Existi | ng         | Proposed |                   |        |          |       |
| Particulars          | Qty.   | Unit Price | Qty      | <b>Unit Price</b> | Amount | Proposed |       |
|                      |        |            | (BDT)    |                   |        | (BDT)    | Total |
| Total hen            | 1000   | 12         | 12000    |                   |        |          | 12000 |
| Feed of hen          |        |            |          |                   |        | 50000    | 50000 |
|                      |        |            |          |                   |        |          |       |
| Total                |        |            | 12000    |                   |        | 50000    | 62000 |