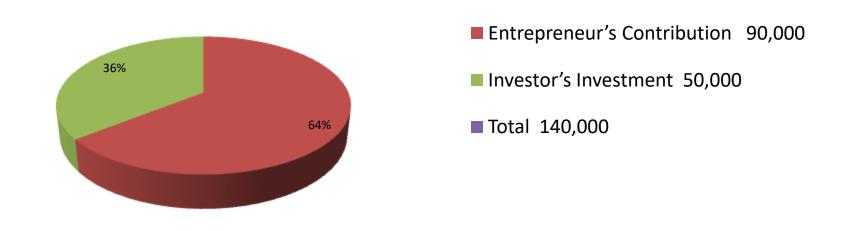

| Proposed Nobin Udyokta Business Info              |   |                                                                                                                                                                                                             |  |  |  |  |
|---------------------------------------------------|---|-------------------------------------------------------------------------------------------------------------------------------------------------------------------------------------------------------------|--|--|--|--|
| Business Name                                     | : | RIFAT KATER AROT                                                                                                                                                                                            |  |  |  |  |
| Location                                          |   | DAMKURA                                                                                                                                                                                                     |  |  |  |  |
| Total Investment in BDT                           | : | BDT -140,000/-                                                                                                                                                                                              |  |  |  |  |
| Financing                                         | : | Self BDT 90,000/-(from existing business) 90% Required Investment BDT 50,000/-(as equity) 10%                                                                                                               |  |  |  |  |
| Present salary/drawings from business (estimates) | : | BDT 5000/-                                                                                                                                                                                                  |  |  |  |  |
| Proposed Salary                                   | : | BDT 4000/-                                                                                                                                                                                                  |  |  |  |  |
| Size of house                                     | : | 50ft x 20ft= 1000 square ft.                                                                                                                                                                                |  |  |  |  |
| Security of the shop                              | : | -30,000/-                                                                                                                                                                                                   |  |  |  |  |
| Implementation                                    | : | <ul> <li>The business start by many kind of wood.</li> <li>The business is operating by entrepreneur. Existing no employee.</li> <li>The farm is rent.</li> <li>Agreed grace period is 3 months.</li> </ul> |  |  |  |  |

#### **Investment Breakdown**

| Existing           |     |                   |        | Proposed |                   |        |          |  |
|--------------------|-----|-------------------|--------|----------|-------------------|--------|----------|--|
| <b>Particulars</b> | Qty | <b>Unit Price</b> | Amount | Qty      | <b>Unit Price</b> | Amount | Proposed |  |
|                    |     |                   | (BDT)  |          |                   | (BDT)  | Total    |  |
| Total Wood         |     |                   | 90000  |          |                   |        | 90000    |  |
| Purchase<br>wood   |     |                   |        |          |                   | 50000  | 50000    |  |
| Total              |     |                   | 90000  |          |                   | 50000  | 140.000  |  |