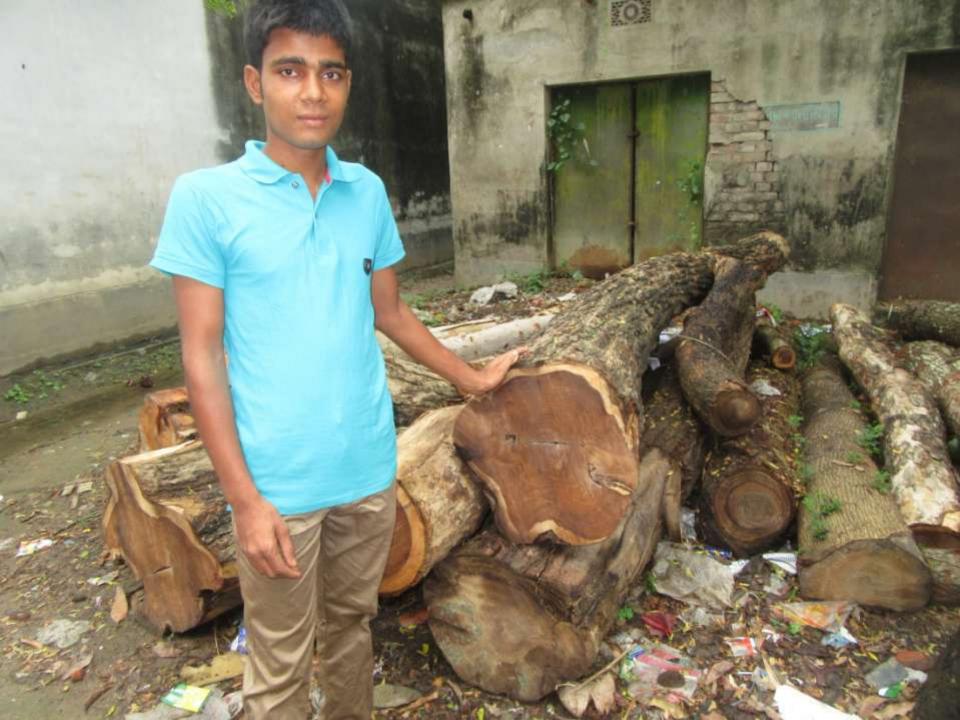

| Proposed Nobin Udyokta Business Info              |   |                                                                                                                                                                                                             |  |  |  |  |
|---------------------------------------------------|---|-------------------------------------------------------------------------------------------------------------------------------------------------------------------------------------------------------------|--|--|--|--|
| Business Name                                     | : | RIFAT KATER AROT                                                                                                                                                                                            |  |  |  |  |
| Location                                          |   | DAMKURA                                                                                                                                                                                                     |  |  |  |  |
| Total Investment in BDT                           | : | BDT -140,000/-                                                                                                                                                                                              |  |  |  |  |
| Financing                                         | : | Self BDT 90,000/-(from existing business) 90% Required Investment BDT 50,000/-(as equity) 10%                                                                                                               |  |  |  |  |
| Present salary/drawings from business (estimates) | : | BDT 5000/-                                                                                                                                                                                                  |  |  |  |  |
| Proposed Salary                                   | : | BDT 4000/-                                                                                                                                                                                                  |  |  |  |  |
| Size of house                                     | : | 50ft x 20ft= 1000 square ft.                                                                                                                                                                                |  |  |  |  |
| Security of the shop                              | : | -30,000/-                                                                                                                                                                                                   |  |  |  |  |
| Implementation                                    | : | <ul> <li>The business start by many kind of wood.</li> <li>The business is operating by entrepreneur. Existing no employee.</li> <li>The farm is rent.</li> <li>Agreed grace period is 3 months.</li> </ul> |  |  |  |  |