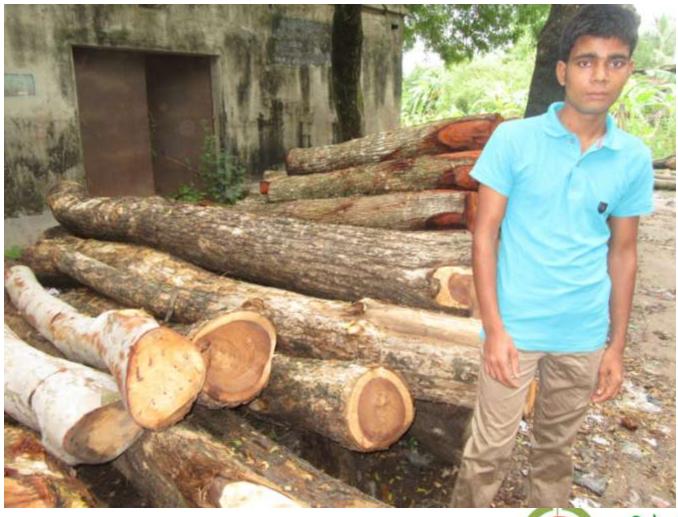

| Proposed Nobin Udyokta Business Info              |   |                                                                                                                                                                                                             |  |  |  |  |
|---------------------------------------------------|---|-------------------------------------------------------------------------------------------------------------------------------------------------------------------------------------------------------------|--|--|--|--|
| Business Name                                     | : | RIFAT KATER AROT                                                                                                                                                                                            |  |  |  |  |
| Location                                          |   | DAMKURA                                                                                                                                                                                                     |  |  |  |  |
| Total Investment in BDT                           | : | BDT -140,000/-                                                                                                                                                                                              |  |  |  |  |
| Financing                                         | : | Self BDT 90,000/-(from existing business) 90% Required Investment BDT 50,000/-(as equity) 10%                                                                                                               |  |  |  |  |
| Present salary/drawings from business (estimates) | : | BDT 5000/-                                                                                                                                                                                                  |  |  |  |  |
| Proposed Salary                                   | : | BDT 4000/-                                                                                                                                                                                                  |  |  |  |  |
| Size of house                                     | : | 50ft x 20ft= 1000 square ft.                                                                                                                                                                                |  |  |  |  |
| Security of the shop                              | : | -30,000/-                                                                                                                                                                                                   |  |  |  |  |
| Implementation                                    | : | <ul> <li>The business start by many kind of wood.</li> <li>The business is operating by entrepreneur. Existing no employee.</li> <li>The farm is rent.</li> <li>Agreed grace period is 3 months.</li> </ul> |  |  |  |  |