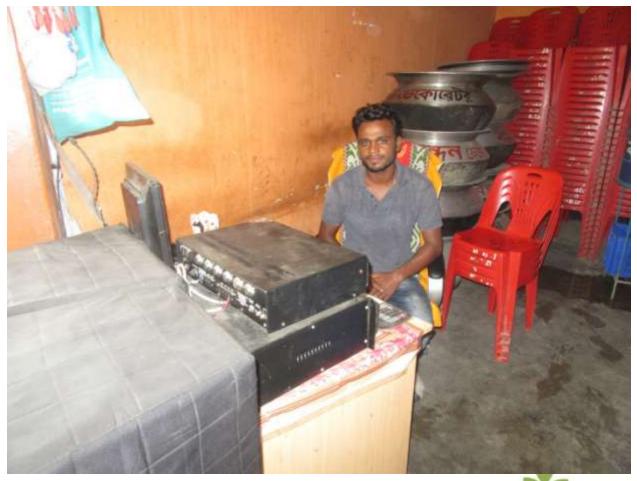

| Propos                                            | ec       | Nobin Udyokta Business Info                                                                                                                                                                                                                                         |
|---------------------------------------------------|----------|---------------------------------------------------------------------------------------------------------------------------------------------------------------------------------------------------------------------------------------------------------------------|
| Business Name                                     | :        | BONDON DECORATOR.                                                                                                                                                                                                                                                   |
| Location                                          | :        | HAT RAMCHANDO PUR.                                                                                                                                                                                                                                                  |
| Total Investment in BDT                           | :        | BDT 450,000/-                                                                                                                                                                                                                                                       |
| Financing                                         | :        | Self BDT 400,000/-(from existing business) 89%                                                                                                                                                                                                                      |
|                                                   |          | Required Investment BDT 50,000/-(as equity)11 %                                                                                                                                                                                                                     |
| Present salary/drawings from business (estimates) | <b>:</b> | BDT 5000/-                                                                                                                                                                                                                                                          |
| Proposed Salary                                   | :        | 5000/=                                                                                                                                                                                                                                                              |
| Size of shop                                      | :        | (10ft * 15ft)= 150 square ft                                                                                                                                                                                                                                        |
| Security of the shop                              | :        | -50,000/=                                                                                                                                                                                                                                                           |
| Implementation                                    | :        | <ul> <li>The business is planned to be scaled up by investment in existing goods like; Decorator service.</li> <li>The business is operating by entrepreneur. Existing 1 employees.</li> <li>The shop is rent.</li> <li>Agreed grace period is 3 months.</li> </ul> |