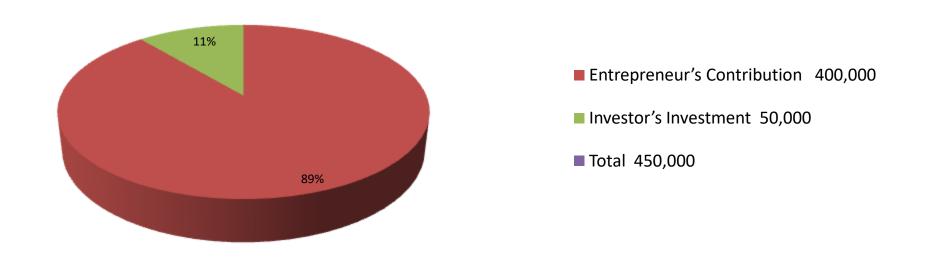

| Propos                                            | ec       | Nobin Udyokta Business Info                                                                                                                                                                                                                                         |
|---------------------------------------------------|----------|---------------------------------------------------------------------------------------------------------------------------------------------------------------------------------------------------------------------------------------------------------------------|
| Business Name                                     | :        | BONDON DECORATOR.                                                                                                                                                                                                                                                   |
| Location                                          | :        | HAT RAMCHANDO PUR.                                                                                                                                                                                                                                                  |
| Total Investment in BDT                           | :        | BDT 450,000/-                                                                                                                                                                                                                                                       |
| Financing                                         | :        | Self BDT 400,000/-(from existing business) 89%                                                                                                                                                                                                                      |
|                                                   |          | Required Investment BDT 50,000/-(as equity)11 %                                                                                                                                                                                                                     |
| Present salary/drawings from business (estimates) | <b>:</b> | BDT 5000/-                                                                                                                                                                                                                                                          |
| Proposed Salary                                   | :        | 5000/=                                                                                                                                                                                                                                                              |
| Size of shop                                      | :        | (10ft * 15ft)= 150 square ft                                                                                                                                                                                                                                        |
| Security of the shop                              | :        | -50,000/=                                                                                                                                                                                                                                                           |
| Implementation                                    | :        | <ul> <li>The business is planned to be scaled up by investment in existing goods like; Decorator service.</li> <li>The business is operating by entrepreneur. Existing 1 employees.</li> <li>The shop is rent.</li> <li>Agreed grace period is 3 months.</li> </ul> |

| Investment Breakdown                         |         |       |         |  |  |  |  |
|----------------------------------------------|---------|-------|---------|--|--|--|--|
| Particulars Existing Proposed Proposed Total |         |       |         |  |  |  |  |
| Total decorator goods price                  | 400000  |       | 400,000 |  |  |  |  |
| Box and chair                                |         | 50000 | 50000   |  |  |  |  |
|                                              |         |       |         |  |  |  |  |
| Total                                        | 400,000 | 50000 | 450,000 |  |  |  |  |