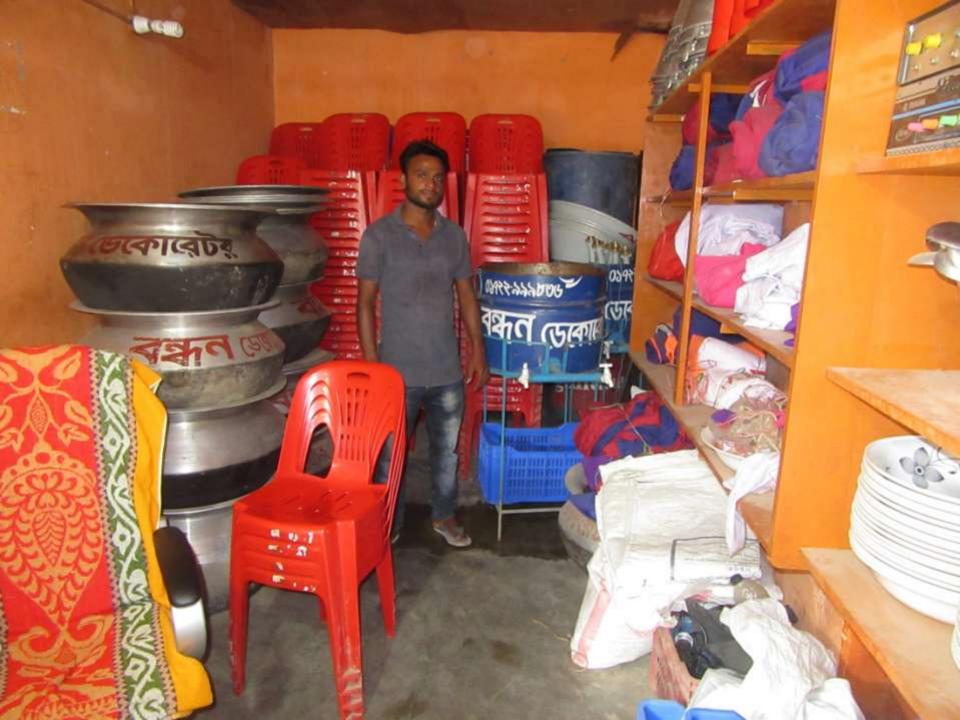

| Propos                                            | ec       | Nobin Udyokta Business Info                                                                                                                                                                                                                                         |
|---------------------------------------------------|----------|---------------------------------------------------------------------------------------------------------------------------------------------------------------------------------------------------------------------------------------------------------------------|
| Business Name                                     | :        | BONDON DECORATOR.                                                                                                                                                                                                                                                   |
| Location                                          | :        | HAT RAMCHANDO PUR.                                                                                                                                                                                                                                                  |
| Total Investment in BDT                           | :        | BDT 450,000/-                                                                                                                                                                                                                                                       |
| Financing                                         | :        | Self BDT 400,000/-(from existing business) 89%                                                                                                                                                                                                                      |
|                                                   |          | Required Investment BDT 50,000/-(as equity)11 %                                                                                                                                                                                                                     |
| Present salary/drawings from business (estimates) | <b>:</b> | BDT 5000/-                                                                                                                                                                                                                                                          |
| Proposed Salary                                   | :        | 5000/=                                                                                                                                                                                                                                                              |
| Size of shop                                      | :        | (10ft * 15ft)= 150 square ft                                                                                                                                                                                                                                        |
| Security of the shop                              | :        | -50,000/=                                                                                                                                                                                                                                                           |
| Implementation                                    | :        | <ul> <li>The business is planned to be scaled up by investment in existing goods like; Decorator service.</li> <li>The business is operating by entrepreneur. Existing 1 employees.</li> <li>The shop is rent.</li> <li>Agreed grace period is 3 months.</li> </ul> |