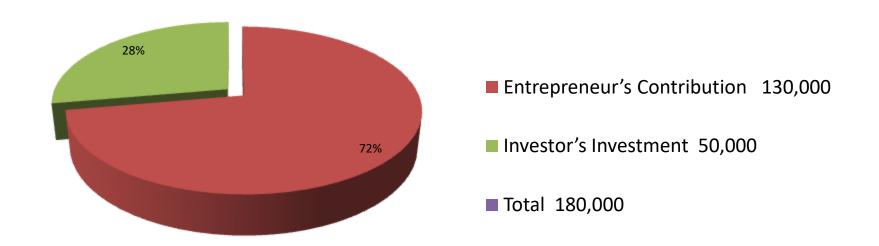

| Proposed Nobin Udyokta Business Info              |   |                                                                                                                                                                                                                                                               |  |  |
|---------------------------------------------------|---|---------------------------------------------------------------------------------------------------------------------------------------------------------------------------------------------------------------------------------------------------------------|--|--|
| Business Name                                     | : | AFROJA GOROR KAMAR                                                                                                                                                                                                                                            |  |  |
| Location                                          | : | koira,                                                                                                                                                                                                                                                        |  |  |
| Total Investment in BDT                           | : | BDT 180,000/-                                                                                                                                                                                                                                                 |  |  |
| Financing                                         | : | Self BDT 130,000/-(from existing business) 72%                                                                                                                                                                                                                |  |  |
|                                                   |   | Required Investment BDT 50000/-(as equity)28%                                                                                                                                                                                                                 |  |  |
| Present salary/drawings from business (estimates) | : | BDT 5,000/-                                                                                                                                                                                                                                                   |  |  |
| Proposed Salary                                   | : | BDT 4,000/-                                                                                                                                                                                                                                                   |  |  |
| Size of shop                                      | : | 10 ft x 15 ft= 150 square ft.                                                                                                                                                                                                                                 |  |  |
| Security of the shop                              | : | N/A                                                                                                                                                                                                                                                           |  |  |
| Implementation                                    | : | <ul> <li>The business is planned to be scaled up by investment in existing goods like Cow.</li> <li>The business is operating by entrepreneur.</li> <li>Existing no employees.</li> <li>The shop is own.</li> <li>Agreed grace period is 3 months.</li> </ul> |  |  |

| Investment Breakdown |          |          |         |  |  |
|----------------------|----------|----------|---------|--|--|
| Particulars          | Existing | Proposed | Total   |  |  |
| Cow                  | 130,000  |          | 130,000 |  |  |
| Feed and calf of cow |          | 50000    | 50000   |  |  |
|                      |          |          |         |  |  |
|                      | 130,000  | 50,000   | 180,000 |  |  |