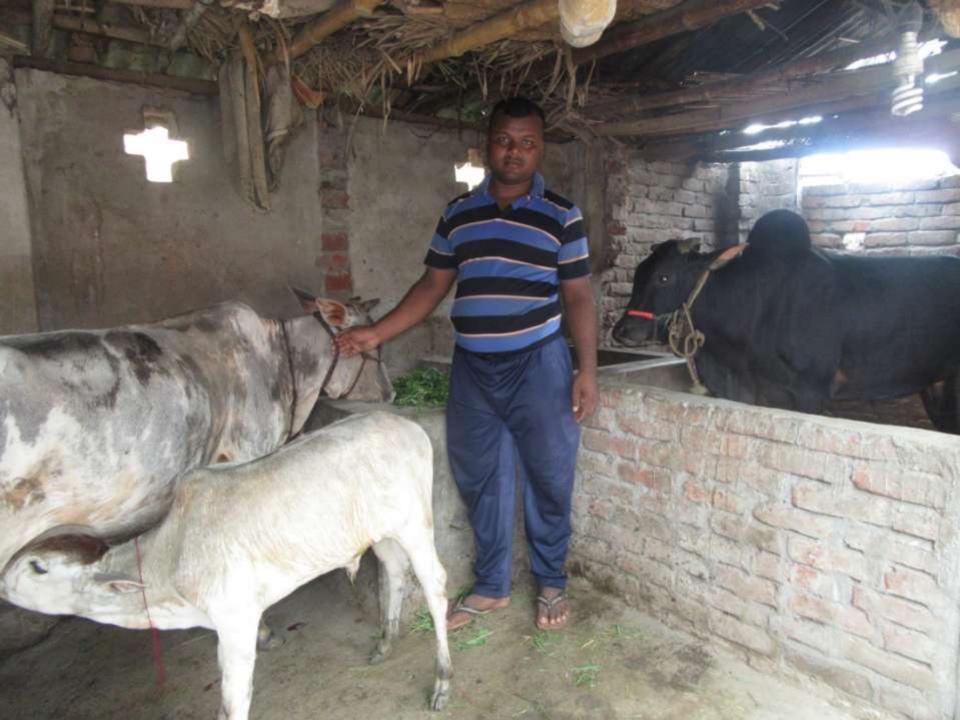

| Proposed Nobin Udyokta Business Info              |   |                                                                                                                                                                                                                                                               |  |  |
|---------------------------------------------------|---|---------------------------------------------------------------------------------------------------------------------------------------------------------------------------------------------------------------------------------------------------------------|--|--|
| Business Name                                     | : | AFROJA GOROR KAMAR                                                                                                                                                                                                                                            |  |  |
| Location                                          | : | koira,                                                                                                                                                                                                                                                        |  |  |
| Total Investment in BDT                           | : | BDT 180,000/-                                                                                                                                                                                                                                                 |  |  |
| Financing                                         | : | Self BDT 130,000/-(from existing business) 72%                                                                                                                                                                                                                |  |  |
|                                                   |   | Required Investment BDT 50000/-(as equity)28%                                                                                                                                                                                                                 |  |  |
| Present salary/drawings from business (estimates) | : | BDT 5,000/-                                                                                                                                                                                                                                                   |  |  |
| Proposed Salary                                   | : | BDT 4,000/-                                                                                                                                                                                                                                                   |  |  |
| Size of shop                                      | : | 10 ft x 15 ft= 150 square ft.                                                                                                                                                                                                                                 |  |  |
| Security of the shop                              | : | N/A                                                                                                                                                                                                                                                           |  |  |
| Implementation                                    | : | <ul> <li>The business is planned to be scaled up by investment in existing goods like Cow.</li> <li>The business is operating by entrepreneur.</li> <li>Existing no employees.</li> <li>The shop is own.</li> <li>Agreed grace period is 3 months.</li> </ul> |  |  |

| Investment Breakdown |          |          |         |  |  |
|----------------------|----------|----------|---------|--|--|
| Particulars          | Existing | Proposed | Total   |  |  |
| Cow                  | 130,000  |          | 130,000 |  |  |
| Feed and calf of cow |          | 50000    | 50000   |  |  |
|                      |          |          |         |  |  |
|                      | 130,000  | 50,000   | 180,000 |  |  |