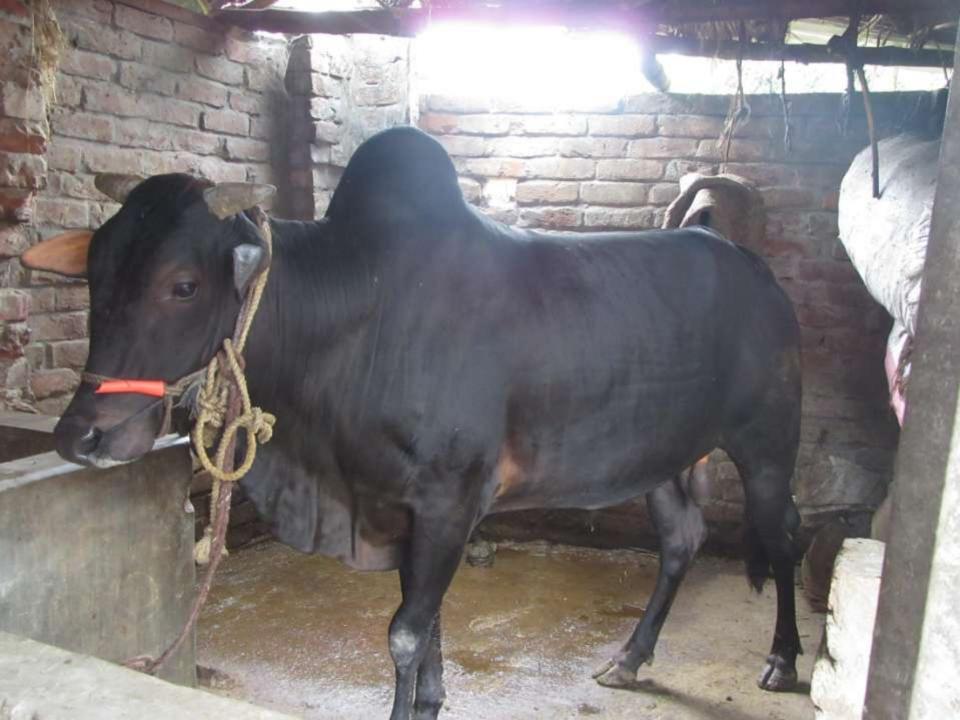

| Proposed Nobin Udyokta Business Info              |   |                                                                                                                                                                                                                                                               |  |  |
|---------------------------------------------------|---|---------------------------------------------------------------------------------------------------------------------------------------------------------------------------------------------------------------------------------------------------------------|--|--|
| Business Name                                     | : | AFROJA GOROR KAMAR                                                                                                                                                                                                                                            |  |  |
| Location                                          | : | koira,                                                                                                                                                                                                                                                        |  |  |
| Total Investment in BDT                           | : | BDT 180,000/-                                                                                                                                                                                                                                                 |  |  |
| Financing                                         | : | Self BDT 130,000/-(from existing business) 72%                                                                                                                                                                                                                |  |  |
|                                                   |   | Required Investment BDT 50000/-(as equity)28%                                                                                                                                                                                                                 |  |  |
| Present salary/drawings from business (estimates) | : | BDT 5,000/-                                                                                                                                                                                                                                                   |  |  |
| Proposed Salary                                   | : | BDT 4,000/-                                                                                                                                                                                                                                                   |  |  |
| Size of shop                                      | : | 10 ft x 15 ft= 150 square ft.                                                                                                                                                                                                                                 |  |  |
| Security of the shop                              | : | N/A                                                                                                                                                                                                                                                           |  |  |
| Implementation                                    | : | <ul> <li>The business is planned to be scaled up by investment in existing goods like Cow.</li> <li>The business is operating by entrepreneur.</li> <li>Existing no employees.</li> <li>The shop is own.</li> <li>Agreed grace period is 3 months.</li> </ul> |  |  |

| Investment Breakdown |          |          |         |  |  |
|----------------------|----------|----------|---------|--|--|
| Particulars          | Existing | Proposed | Total   |  |  |
| Cow                  | 130,000  |          | 130,000 |  |  |
| Feed and calf of cow |          | 50000    | 50000   |  |  |
|                      |          |          |         |  |  |
|                      | 130,000  | 50,000   | 180,000 |  |  |