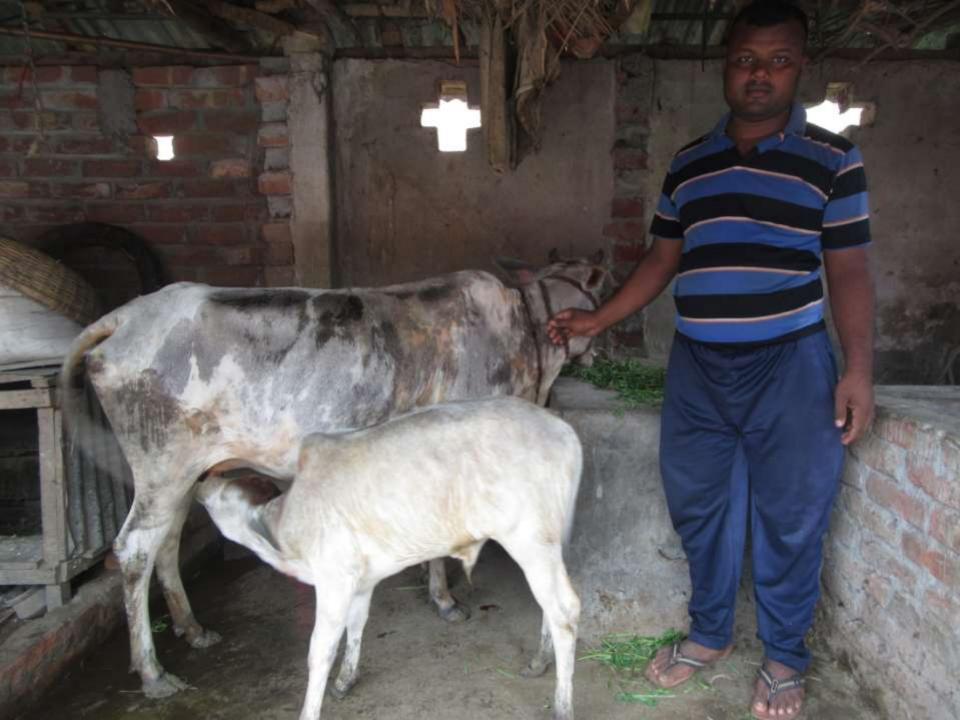

| Proposed Nobin Udyokta Business Info              |   |                                                                                                                                                                                                                                                               |  |  |
|---------------------------------------------------|---|---------------------------------------------------------------------------------------------------------------------------------------------------------------------------------------------------------------------------------------------------------------|--|--|
| Business Name                                     | : | AFROJA GOROR KAMAR                                                                                                                                                                                                                                            |  |  |
| Location                                          | : | koira,                                                                                                                                                                                                                                                        |  |  |
| Total Investment in BDT                           | : | BDT 180,000/-                                                                                                                                                                                                                                                 |  |  |
| Financing                                         | : | Self BDT 130,000/-(from existing business) 72%                                                                                                                                                                                                                |  |  |
|                                                   |   | Required Investment BDT 50000/-(as equity)28%                                                                                                                                                                                                                 |  |  |
| Present salary/drawings from business (estimates) | : | BDT 5,000/-                                                                                                                                                                                                                                                   |  |  |
| Proposed Salary                                   | : | BDT 4,000/-                                                                                                                                                                                                                                                   |  |  |
| Size of shop                                      | : | 10 ft x 15 ft= 150 square ft.                                                                                                                                                                                                                                 |  |  |
| Security of the shop                              | : | N/A                                                                                                                                                                                                                                                           |  |  |
| Implementation                                    | : | <ul> <li>The business is planned to be scaled up by investment in existing goods like Cow.</li> <li>The business is operating by entrepreneur.</li> <li>Existing no employees.</li> <li>The shop is own.</li> <li>Agreed grace period is 3 months.</li> </ul> |  |  |

| Investment Breakdown |          |          |         |  |  |
|----------------------|----------|----------|---------|--|--|
| Particulars          | Existing | Proposed | Total   |  |  |
| Cow                  | 130,000  |          | 130,000 |  |  |
| Feed and calf of cow |          | 50000    | 50000   |  |  |
|                      |          |          |         |  |  |
|                      | 130,000  | 50,000   | 180,000 |  |  |