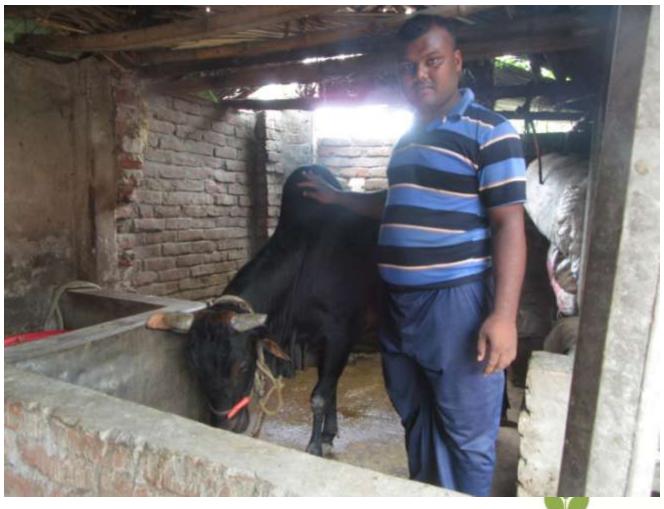

| Proposed Nobin Udyokta Business Info              |   |                                                                                                                                                                                                                                                               |  |  |
|---------------------------------------------------|---|---------------------------------------------------------------------------------------------------------------------------------------------------------------------------------------------------------------------------------------------------------------|--|--|
| Business Name                                     | : | AFROJA GOROR KAMAR                                                                                                                                                                                                                                            |  |  |
| Location                                          | : | koira,                                                                                                                                                                                                                                                        |  |  |
| Total Investment in BDT                           | : | BDT 180,000/-                                                                                                                                                                                                                                                 |  |  |
| Financing                                         | : | Self BDT 130,000/-(from existing business) 72%                                                                                                                                                                                                                |  |  |
|                                                   |   | Required Investment BDT 50000/-(as equity)28%                                                                                                                                                                                                                 |  |  |
| Present salary/drawings from business (estimates) | : | BDT 5,000/-                                                                                                                                                                                                                                                   |  |  |
| Proposed Salary                                   | : | BDT 4,000/-                                                                                                                                                                                                                                                   |  |  |
| Size of shop                                      | : | 10 ft x 15 ft= 150 square ft.                                                                                                                                                                                                                                 |  |  |
| Security of the shop                              | : | N/A                                                                                                                                                                                                                                                           |  |  |
| Implementation                                    | : | <ul> <li>The business is planned to be scaled up by investment in existing goods like Cow.</li> <li>The business is operating by entrepreneur.</li> <li>Existing no employees.</li> <li>The shop is own.</li> <li>Agreed grace period is 3 months.</li> </ul> |  |  |

| Investment Breakdown |          |          |         |  |  |
|----------------------|----------|----------|---------|--|--|
| Particulars          | Existing | Proposed | Total   |  |  |
| Cow                  | 130,000  |          | 130,000 |  |  |
| Feed and calf of cow |          | 50000    | 50000   |  |  |
|                      |          |          |         |  |  |
|                      | 130,000  | 50,000   | 180,000 |  |  |