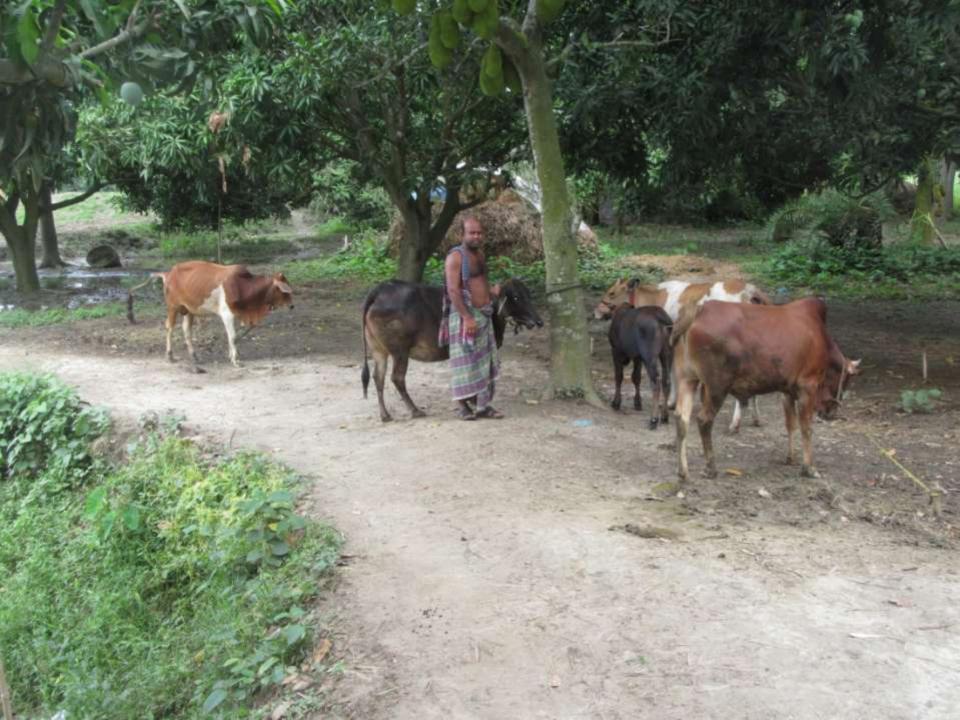

| Proposed Nobin Udyokta Business Info              |   |                                                                                                                                                                                                                                                                                                                              |  |  |  |
|---------------------------------------------------|---|------------------------------------------------------------------------------------------------------------------------------------------------------------------------------------------------------------------------------------------------------------------------------------------------------------------------------|--|--|--|
| Business Name                                     | : | HOSSAIN GORU KHAMAR                                                                                                                                                                                                                                                                                                          |  |  |  |
| Location                                          | : | Kaminikolabaria, Nondongasi, Carghat , Rajshahi .                                                                                                                                                                                                                                                                            |  |  |  |
| Total Investment in BDT                           | : | BDT 200,000/-                                                                                                                                                                                                                                                                                                                |  |  |  |
| Financing                                         | : | Self BDT 150,000/-(from existing business)75%                                                                                                                                                                                                                                                                                |  |  |  |
|                                                   |   | Required Investment BDT 50,000/-(as equity) 25%                                                                                                                                                                                                                                                                              |  |  |  |
| Present salary/drawings from business (estimates) | : | BDT 5,000/-                                                                                                                                                                                                                                                                                                                  |  |  |  |
| Proposed Salary                                   | : | BDT 5,000/-                                                                                                                                                                                                                                                                                                                  |  |  |  |
| Size of shop                                      | : | 15 ft x 20 ft= 300 square ft                                                                                                                                                                                                                                                                                                 |  |  |  |
| Security of the shop                              | : | -                                                                                                                                                                                                                                                                                                                            |  |  |  |
| Implementation                                    | : | <ul> <li>The business is planned to be scaled up by investment in existing goods like; milk.</li> <li>Daily milk production is 6 liter and milk price is BDT 50.</li> <li>The business is operating by entrepreneur. Existing no employees.</li> <li>The farm is owned.</li> <li>Agreed grace period is 3 months.</li> </ul> |  |  |  |

| Investment Breakdown |          |          |                       |  |  |  |
|----------------------|----------|----------|-----------------------|--|--|--|
| Particulars          | Existing | Proposed | <b>Proposed Total</b> |  |  |  |
| Milk cow (2x50,000)  | 100,000  | 50,000   | 150,000               |  |  |  |
| Ox(1x50,000)         | 50,000   | -        | 50,000                |  |  |  |
| Total                | 150,000  | 50,000   | 200,000               |  |  |  |