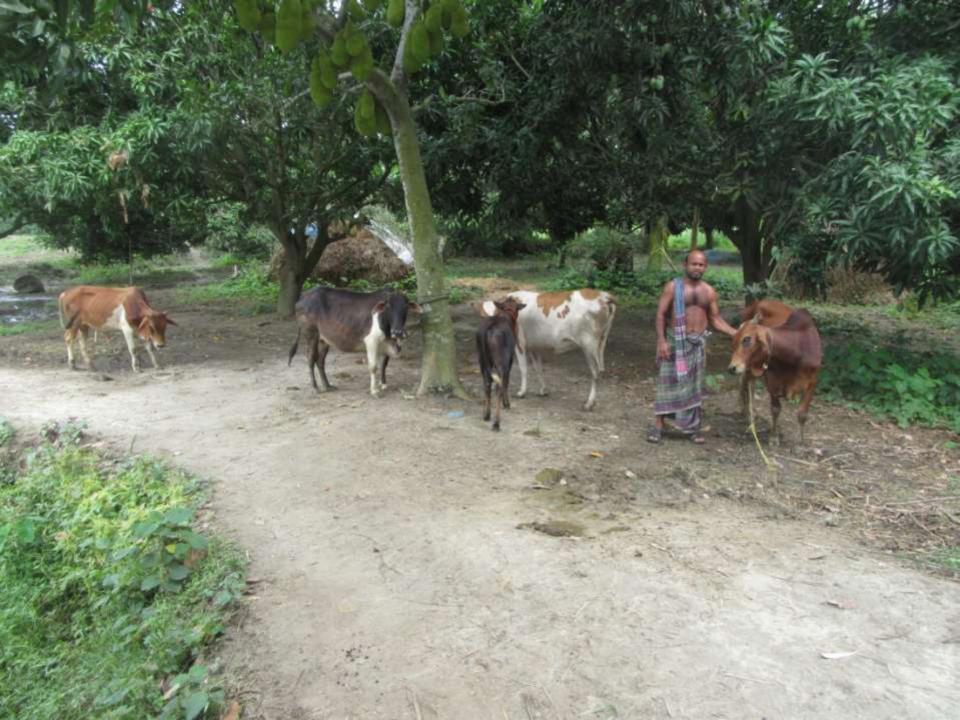

| Proposed Nobin Udyokta Business Info              |   |                                                                                                                                                                                                                                                                                                                              |  |  |  |
|---------------------------------------------------|---|------------------------------------------------------------------------------------------------------------------------------------------------------------------------------------------------------------------------------------------------------------------------------------------------------------------------------|--|--|--|
| Business Name                                     | : | HOSSAIN GORU KHAMAR                                                                                                                                                                                                                                                                                                          |  |  |  |
| Location                                          | : | Kaminikolabaria, Nondongasi, Carghat , Rajshahi .                                                                                                                                                                                                                                                                            |  |  |  |
| Total Investment in BDT                           | : | BDT 200,000/-                                                                                                                                                                                                                                                                                                                |  |  |  |
| Financing                                         | : | Self BDT 150,000/-(from existing business)75%                                                                                                                                                                                                                                                                                |  |  |  |
|                                                   |   | Required Investment BDT 50,000/-(as equity) 25%                                                                                                                                                                                                                                                                              |  |  |  |
| Present salary/drawings from business (estimates) | : | BDT 5,000/-                                                                                                                                                                                                                                                                                                                  |  |  |  |
| Proposed Salary                                   | : | BDT 5,000/-                                                                                                                                                                                                                                                                                                                  |  |  |  |
| Size of shop                                      | : | 15 ft x 20 ft= 300 square ft                                                                                                                                                                                                                                                                                                 |  |  |  |
| Security of the shop                              | : | -                                                                                                                                                                                                                                                                                                                            |  |  |  |
| Implementation                                    | : | <ul> <li>The business is planned to be scaled up by investment in existing goods like; milk.</li> <li>Daily milk production is 6 liter and milk price is BDT 50.</li> <li>The business is operating by entrepreneur. Existing no employees.</li> <li>The farm is owned.</li> <li>Agreed grace period is 3 months.</li> </ul> |  |  |  |

| Investment Breakdown |          |          |                       |  |  |  |
|----------------------|----------|----------|-----------------------|--|--|--|
| Particulars          | Existing | Proposed | <b>Proposed Total</b> |  |  |  |
| Milk cow (2x50,000)  | 100,000  | 50,000   | 150,000               |  |  |  |
| Ox(1x50,000)         | 50,000   | -        | 50,000                |  |  |  |
| Total                | 150,000  | 50,000   | 200,000               |  |  |  |