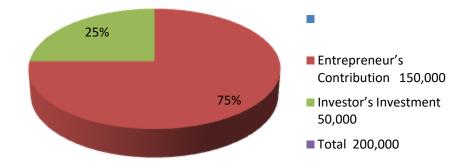

| Proposed Nobin Udyokta Business Info              |   |                                                                                                                                                                                                                                                                                                                              |  |  |  |
|---------------------------------------------------|---|------------------------------------------------------------------------------------------------------------------------------------------------------------------------------------------------------------------------------------------------------------------------------------------------------------------------------|--|--|--|
| Business Name                                     | : | HOSSAIN GORU KHAMAR                                                                                                                                                                                                                                                                                                          |  |  |  |
| Location                                          | : | Kaminikolabaria, Nondongasi, Carghat , Rajshahi .                                                                                                                                                                                                                                                                            |  |  |  |
| Total Investment in BDT                           | : | BDT 200,000/-                                                                                                                                                                                                                                                                                                                |  |  |  |
| Financing                                         | : | Self BDT 150,000/-(from existing business)75%                                                                                                                                                                                                                                                                                |  |  |  |
|                                                   |   | Required Investment BDT 50,000/-(as equity) 25%                                                                                                                                                                                                                                                                              |  |  |  |
| Present salary/drawings from business (estimates) | : | BDT 5,000/-                                                                                                                                                                                                                                                                                                                  |  |  |  |
| Proposed Salary                                   | : | BDT 5,000/-                                                                                                                                                                                                                                                                                                                  |  |  |  |
| Size of shop                                      | : | 15 ft x 20 ft= 300 square ft                                                                                                                                                                                                                                                                                                 |  |  |  |
| Security of the shop                              | : | -                                                                                                                                                                                                                                                                                                                            |  |  |  |
| Implementation                                    | : | <ul> <li>The business is planned to be scaled up by investment in existing goods like; milk.</li> <li>Daily milk production is 6 liter and milk price is BDT 50.</li> <li>The business is operating by entrepreneur. Existing no employees.</li> <li>The farm is owned.</li> <li>Agreed grace period is 3 months.</li> </ul> |  |  |  |