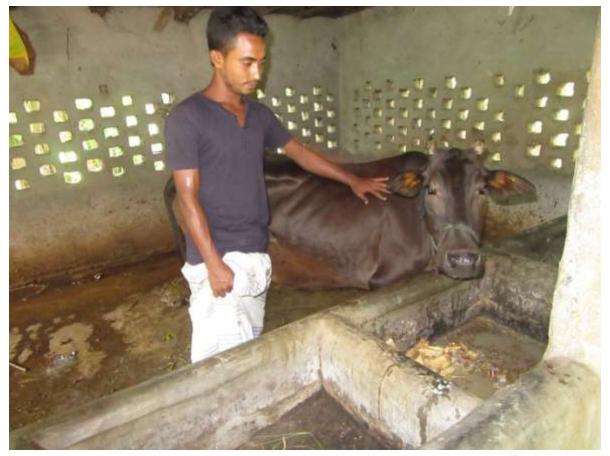

| Proposed Nobin Udyokta Business Info              |   |                                                                                                                                                                                                                                                                                                                              |  |  |  |
|---------------------------------------------------|---|------------------------------------------------------------------------------------------------------------------------------------------------------------------------------------------------------------------------------------------------------------------------------------------------------------------------------|--|--|--|
| Business Name                                     | : | RASEL GORU KHAMAR                                                                                                                                                                                                                                                                                                            |  |  |  |
| Location                                          | : | Nimpara , Nimpara , Carghat, Rajshahi .                                                                                                                                                                                                                                                                                      |  |  |  |
| Total Investment in BDT                           | : | BDT 160,000/-                                                                                                                                                                                                                                                                                                                |  |  |  |
| Financing                                         | : | Self BDT 110,000/-(from existing business)69%                                                                                                                                                                                                                                                                                |  |  |  |
|                                                   |   | Required Investment BDT 50,000/-(as equity) 31%                                                                                                                                                                                                                                                                              |  |  |  |
| Present salary/drawings from business (estimates) | : | BDT 5,000/-                                                                                                                                                                                                                                                                                                                  |  |  |  |
| Proposed Salary                                   | : | BDT 5,000/-                                                                                                                                                                                                                                                                                                                  |  |  |  |
| Size of shop                                      | : | 10 ft x 20 ft= 200 square ft                                                                                                                                                                                                                                                                                                 |  |  |  |
| Security of the shop                              | : | _                                                                                                                                                                                                                                                                                                                            |  |  |  |
| Implementation                                    | : | <ul> <li>The business is planned to be scaled up by investment in existing goods like; milk.</li> <li>Daily milk production is 6 liter and milk price is BDT 50.</li> <li>The business is operating by entrepreneur. Existing no employees.</li> <li>The farm is owned.</li> <li>Agreed grace period is 3 months.</li> </ul> |  |  |  |