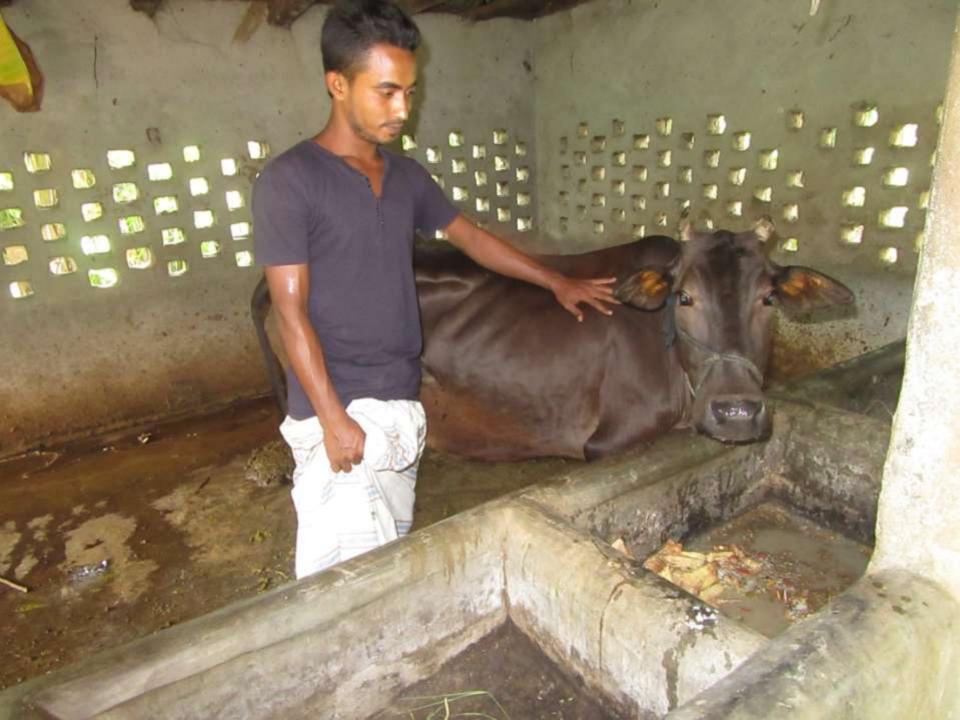

| Proposed Nobin Udyokta Business Info              |   |                                                                                                                                                                                                                                                                                                                              |  |  |  |
|---------------------------------------------------|---|------------------------------------------------------------------------------------------------------------------------------------------------------------------------------------------------------------------------------------------------------------------------------------------------------------------------------|--|--|--|
| Business Name                                     | : | RASEL GORU KHAMAR                                                                                                                                                                                                                                                                                                            |  |  |  |
| Location                                          | : | Nimpara , Nimpara , Carghat, Rajshahi .                                                                                                                                                                                                                                                                                      |  |  |  |
| Total Investment in BDT                           | : | BDT 160,000/-                                                                                                                                                                                                                                                                                                                |  |  |  |
| Financing                                         | : | Self BDT 110,000/-(from existing business)69%                                                                                                                                                                                                                                                                                |  |  |  |
|                                                   |   | Required Investment BDT 50,000/-(as equity) 31%                                                                                                                                                                                                                                                                              |  |  |  |
| Present salary/drawings from business (estimates) | : | BDT 5,000/-                                                                                                                                                                                                                                                                                                                  |  |  |  |
| Proposed Salary                                   | : | BDT 5,000/-                                                                                                                                                                                                                                                                                                                  |  |  |  |
| Size of shop                                      | : | 10 ft x 20 ft= 200 square ft                                                                                                                                                                                                                                                                                                 |  |  |  |
| Security of the shop                              | : | _                                                                                                                                                                                                                                                                                                                            |  |  |  |
| Implementation                                    | : | <ul> <li>The business is planned to be scaled up by investment in existing goods like; milk.</li> <li>Daily milk production is 6 liter and milk price is BDT 50.</li> <li>The business is operating by entrepreneur. Existing no employees.</li> <li>The farm is owned.</li> <li>Agreed grace period is 3 months.</li> </ul> |  |  |  |

| Investment Breakdown |          |          |                       |  |  |
|----------------------|----------|----------|-----------------------|--|--|
| Particulars          | Existing | Proposed | <b>Proposed Total</b> |  |  |
| Milk cow (1x70,000)  | 70,000   | 50,000   | 120,000               |  |  |
| Calf(1x40,000)       | 40,000   | -        | 40,000                |  |  |
| Total                | 110,000  | 50,000   | 160,000               |  |  |