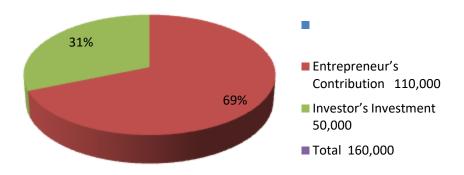

| Proposed Nobin Udyokta Business Info              |   |                                                                                                                                                                                                                                                                                                                              |  |  |  |
|---------------------------------------------------|---|------------------------------------------------------------------------------------------------------------------------------------------------------------------------------------------------------------------------------------------------------------------------------------------------------------------------------|--|--|--|
| Business Name                                     | : | RASEL GORU KHAMAR                                                                                                                                                                                                                                                                                                            |  |  |  |
| Location                                          | : | Nimpara , Nimpara , Carghat, Rajshahi .                                                                                                                                                                                                                                                                                      |  |  |  |
| Total Investment in BDT                           | : | BDT 160,000/-                                                                                                                                                                                                                                                                                                                |  |  |  |
| Financing                                         | : | Self BDT 110,000/-(from existing business)69%                                                                                                                                                                                                                                                                                |  |  |  |
|                                                   |   | Required Investment BDT 50,000/-(as equity) 31%                                                                                                                                                                                                                                                                              |  |  |  |
| Present salary/drawings from business (estimates) | : | BDT 5,000/-                                                                                                                                                                                                                                                                                                                  |  |  |  |
| Proposed Salary                                   | : | BDT 5,000/-                                                                                                                                                                                                                                                                                                                  |  |  |  |
| Size of shop                                      | : | 10 ft x 20 ft= 200 square ft                                                                                                                                                                                                                                                                                                 |  |  |  |
| Security of the shop                              | : | _                                                                                                                                                                                                                                                                                                                            |  |  |  |
| Implementation                                    | : | <ul> <li>The business is planned to be scaled up by investment in existing goods like; milk.</li> <li>Daily milk production is 6 liter and milk price is BDT 50.</li> <li>The business is operating by entrepreneur. Existing no employees.</li> <li>The farm is owned.</li> <li>Agreed grace period is 3 months.</li> </ul> |  |  |  |

| Investment Breakdown |          |          |                       |  |  |
|----------------------|----------|----------|-----------------------|--|--|
| Particulars          | Existing | Proposed | <b>Proposed Total</b> |  |  |
| Milk cow (1x70,000)  | 70,000   | 50,000   | 120,000               |  |  |
| Calf(1x40,000)       | 40,000   | -        | 40,000                |  |  |
| Total                | 110,000  | 50,000   | 160,000               |  |  |