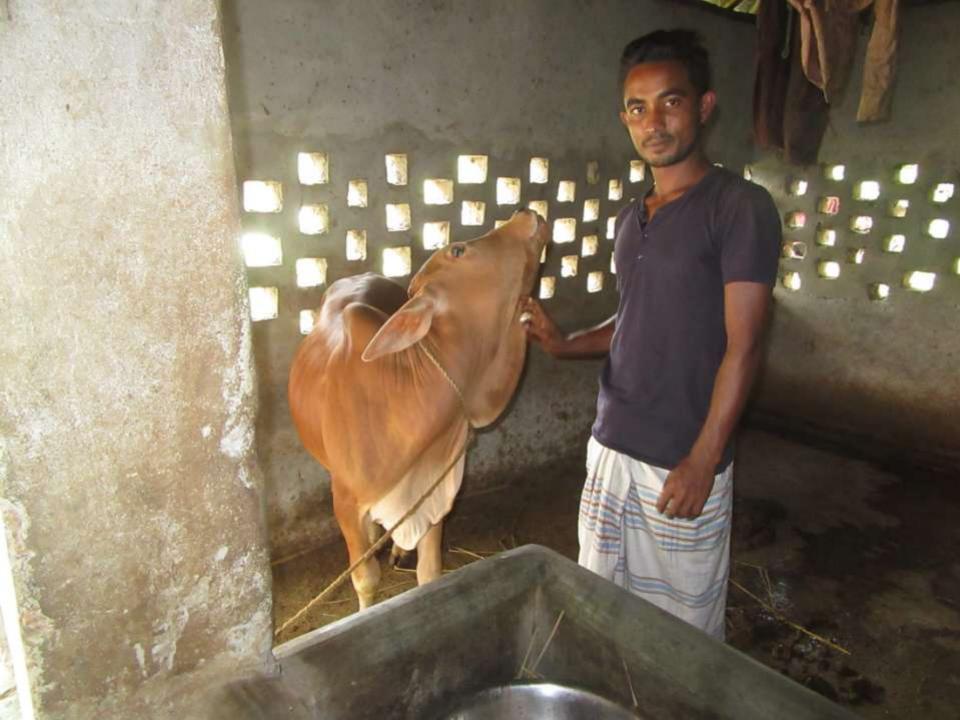

| Proposed Nobin Udyokta Business Info              |   |                                                                                                                                                                                                                                                                                                                              |  |  |  |
|---------------------------------------------------|---|------------------------------------------------------------------------------------------------------------------------------------------------------------------------------------------------------------------------------------------------------------------------------------------------------------------------------|--|--|--|
| Business Name                                     | : | RASEL GORU KHAMAR                                                                                                                                                                                                                                                                                                            |  |  |  |
| Location                                          | : | Nimpara , Nimpara , Carghat, Rajshahi .                                                                                                                                                                                                                                                                                      |  |  |  |
| Total Investment in BDT                           | : | BDT 160,000/-                                                                                                                                                                                                                                                                                                                |  |  |  |
| Financing                                         | : | Self BDT 110,000/-(from existing business)69%                                                                                                                                                                                                                                                                                |  |  |  |
|                                                   |   | Required Investment BDT 50,000/-(as equity) 31%                                                                                                                                                                                                                                                                              |  |  |  |
| Present salary/drawings from business (estimates) | : | BDT 5,000/-                                                                                                                                                                                                                                                                                                                  |  |  |  |
| Proposed Salary                                   | : | BDT 5,000/-                                                                                                                                                                                                                                                                                                                  |  |  |  |
| Size of shop                                      | : | 10 ft x 20 ft= 200 square ft                                                                                                                                                                                                                                                                                                 |  |  |  |
| Security of the shop                              | : | _                                                                                                                                                                                                                                                                                                                            |  |  |  |
| Implementation                                    | : | <ul> <li>The business is planned to be scaled up by investment in existing goods like; milk.</li> <li>Daily milk production is 6 liter and milk price is BDT 50.</li> <li>The business is operating by entrepreneur. Existing no employees.</li> <li>The farm is owned.</li> <li>Agreed grace period is 3 months.</li> </ul> |  |  |  |