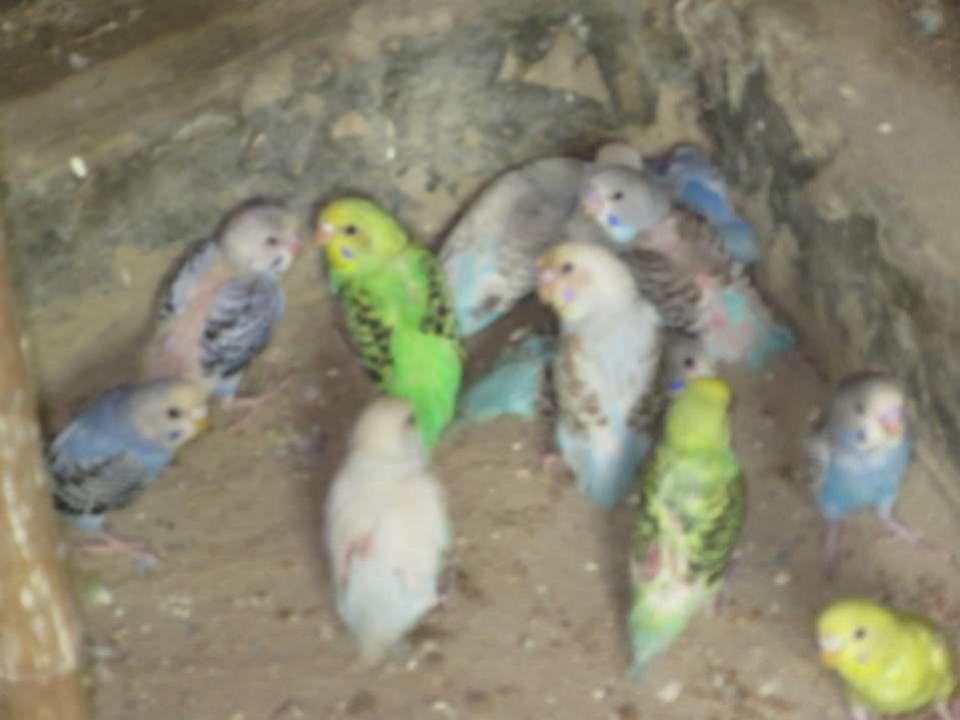

| Proposed Nobin Udyokta Business Info              |   |                                                                                                                                                                                                                                                                                                 |  |  |  |
|---------------------------------------------------|---|-------------------------------------------------------------------------------------------------------------------------------------------------------------------------------------------------------------------------------------------------------------------------------------------------|--|--|--|
| Business Name                                     | : | MD.SHAHEDUL ER PHAKHIR KHAMAR                                                                                                                                                                                                                                                                   |  |  |  |
| Location                                          | : | Dhononjoypara ,Puthia ,Rajshahi .                                                                                                                                                                                                                                                               |  |  |  |
| Total Investment in BDT                           | : | BDT 150,000/-                                                                                                                                                                                                                                                                                   |  |  |  |
| Financing                                         | : | Self BDT 100,000/-(from existing business)67 %                                                                                                                                                                                                                                                  |  |  |  |
|                                                   |   | Required Investment BDT 50,000/-(as equity)33 %                                                                                                                                                                                                                                                 |  |  |  |
| Present salary/drawings from business (estimates) | : | BDT 5,000/-                                                                                                                                                                                                                                                                                     |  |  |  |
| Proposed Salary                                   | : | BDT 5,000/-                                                                                                                                                                                                                                                                                     |  |  |  |
| Size of shop                                      | : | 45 ft x 10 ft= 450 square ft                                                                                                                                                                                                                                                                    |  |  |  |
| Security of the shop                              | : | -                                                                                                                                                                                                                                                                                               |  |  |  |
| Implementation                                    | : | <ul> <li>The business is planned to be scaled up by investment in existing goods like; Bird Item.</li> <li>Average 50% gain on sale</li> <li>The business is operating by entrepreneur. Existing no employees.</li> <li>The farm is owned.</li> <li>Agreed grace period is 3 months.</li> </ul> |  |  |  |

| Investment Breakdown |          |          |                       |  |  |  |
|----------------------|----------|----------|-----------------------|--|--|--|
| Particulars          | Existing | Proposed | <b>Proposed Total</b> |  |  |  |
| Bajrika (500x150)    | 75,000   | 50,000   | 125,000               |  |  |  |
| Fince (30x200)       | 6,000    | -        | 6,000                 |  |  |  |
| Kokatel (7x2,500)    | 17,500   | -        | 17,500                |  |  |  |
| Others               | 1,500    | -        | 1,500                 |  |  |  |
| Total                | 100,000  | 50,000   | 150,000               |  |  |  |