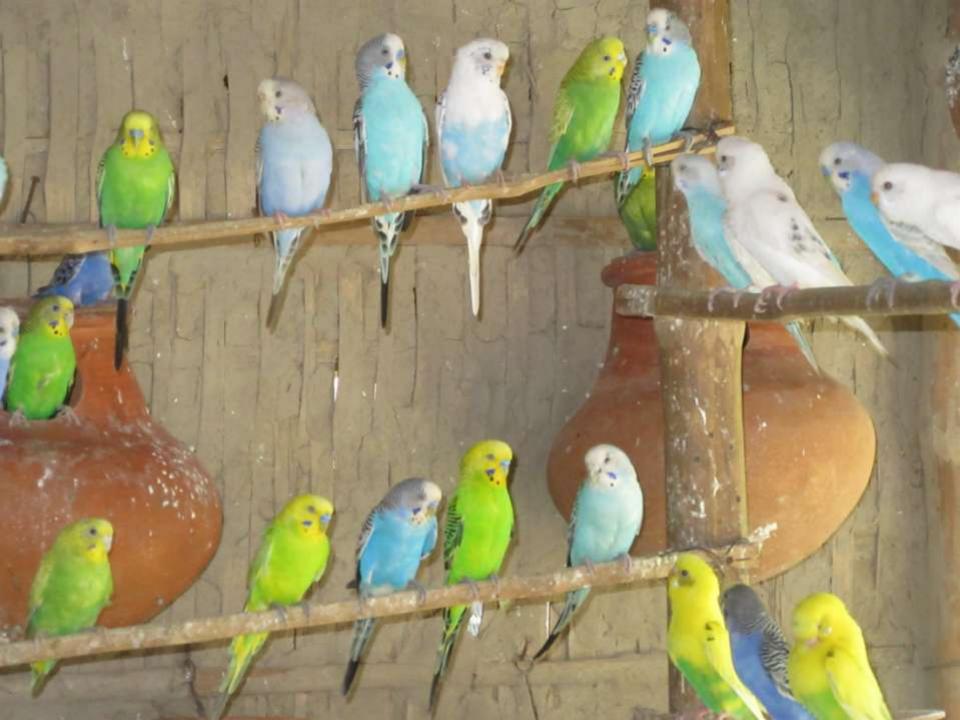

| Proposed Nobin Udyokta Business Info              |   |                                                                                                                                                                                                                                                                                                 |  |  |  |
|---------------------------------------------------|---|-------------------------------------------------------------------------------------------------------------------------------------------------------------------------------------------------------------------------------------------------------------------------------------------------|--|--|--|
| Business Name                                     | : | MD.SHAHEDUL ER PHAKHIR KHAMAR                                                                                                                                                                                                                                                                   |  |  |  |
| Location                                          | : | Dhononjoypara ,Puthia ,Rajshahi .                                                                                                                                                                                                                                                               |  |  |  |
| Total Investment in BDT                           | : | BDT 150,000/-                                                                                                                                                                                                                                                                                   |  |  |  |
| Financing                                         | : | Self BDT 100,000/-(from existing business)67 %                                                                                                                                                                                                                                                  |  |  |  |
|                                                   |   | Required Investment BDT 50,000/-(as equity)33 %                                                                                                                                                                                                                                                 |  |  |  |
| Present salary/drawings from business (estimates) | : | BDT 5,000/-                                                                                                                                                                                                                                                                                     |  |  |  |
| Proposed Salary                                   | : | BDT 5,000/-                                                                                                                                                                                                                                                                                     |  |  |  |
| Size of shop                                      | : | 45 ft x 10 ft= 450 square ft                                                                                                                                                                                                                                                                    |  |  |  |
| Security of the shop                              | : | -                                                                                                                                                                                                                                                                                               |  |  |  |
| Implementation                                    | : | <ul> <li>The business is planned to be scaled up by investment in existing goods like; Bird Item.</li> <li>Average 50% gain on sale</li> <li>The business is operating by entrepreneur. Existing no employees.</li> <li>The farm is owned.</li> <li>Agreed grace period is 3 months.</li> </ul> |  |  |  |

| Existing Business (BDT)           |       |         |         |  |  |  |
|-----------------------------------|-------|---------|---------|--|--|--|
| Particular                        | Daily | Monthly | Yearly  |  |  |  |
| Revenue (sales)                   |       |         |         |  |  |  |
| Bird Item                         |       | 24,000  | 288,000 |  |  |  |
| Total Sales (A)                   |       | 24,000  | 288,000 |  |  |  |
| Less. Variable Expense            |       |         |         |  |  |  |
| Bird Item                         |       | 12,000  | 144,000 |  |  |  |
| Total variable Expense (B)        |       | 12,000  | 144,000 |  |  |  |
| Contribution Margin (CM) [C=(A-B) |       | 12,000  | 144,000 |  |  |  |
| Less. Fixed Expense               |       |         |         |  |  |  |
| Electricity                       |       | 200     | 2,400   |  |  |  |
| Salary (self)                     |       | 5,000   | 60,000  |  |  |  |
| Medicine and feed                 |       | 3,000   | 36,000  |  |  |  |
| Mobile Bill                       |       | 200     | 2,400   |  |  |  |
| Total fixed Cost (D)              |       | 8,400   | 100,800 |  |  |  |
| Net Profit (E) [C-D)              |       | 3,600   | 43,200  |  |  |  |