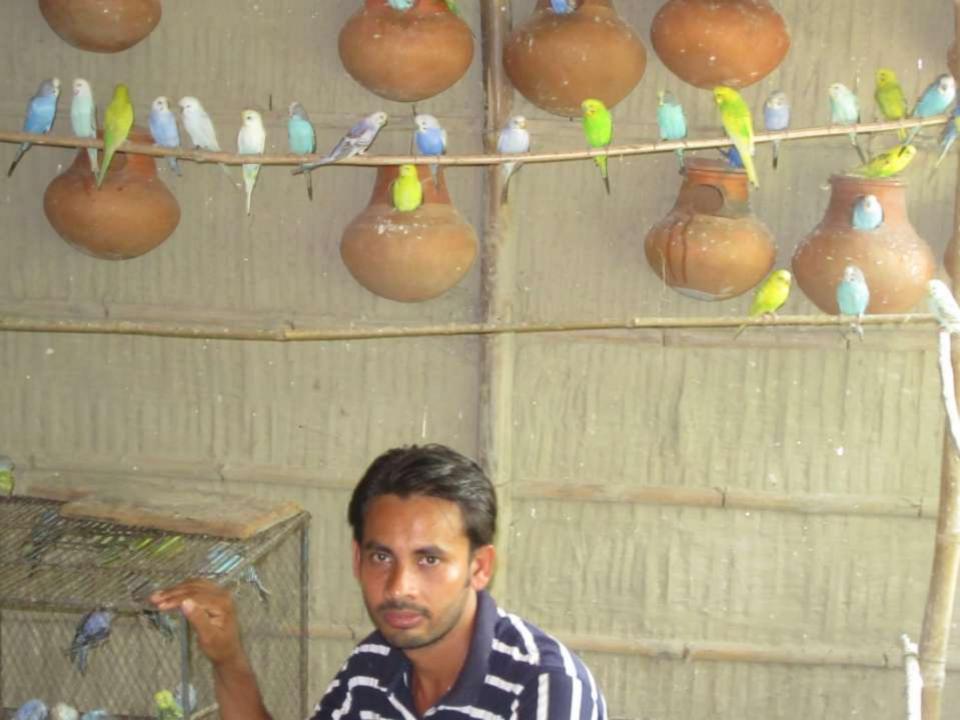

| Proposed Nobin Udyokta Business Info              |   |                                                                                                                                                                                                                                                                                                 |  |  |  |
|---------------------------------------------------|---|-------------------------------------------------------------------------------------------------------------------------------------------------------------------------------------------------------------------------------------------------------------------------------------------------|--|--|--|
| Business Name                                     | : | MD.SHAHEDUL ER PHAKHIR KHAMAR                                                                                                                                                                                                                                                                   |  |  |  |
| Location                                          | : | Dhononjoypara ,Puthia ,Rajshahi .                                                                                                                                                                                                                                                               |  |  |  |
| Total Investment in BDT                           | : | BDT 150,000/-                                                                                                                                                                                                                                                                                   |  |  |  |
| Financing                                         | : | Self BDT 100,000/-(from existing business)67 %                                                                                                                                                                                                                                                  |  |  |  |
|                                                   |   | Required Investment BDT 50,000/-(as equity)33 %                                                                                                                                                                                                                                                 |  |  |  |
| Present salary/drawings from business (estimates) | : | BDT 5,000/-                                                                                                                                                                                                                                                                                     |  |  |  |
| Proposed Salary                                   | : | BDT 5,000/-                                                                                                                                                                                                                                                                                     |  |  |  |
| Size of shop                                      | : | 45 ft x 10 ft= 450 square ft                                                                                                                                                                                                                                                                    |  |  |  |
| Security of the shop                              | : | -                                                                                                                                                                                                                                                                                               |  |  |  |
| Implementation                                    | : | <ul> <li>The business is planned to be scaled up by investment in existing goods like; Bird Item.</li> <li>Average 50% gain on sale</li> <li>The business is operating by entrepreneur. Existing no employees.</li> <li>The farm is owned.</li> <li>Agreed grace period is 3 months.</li> </ul> |  |  |  |

| Investment Breakdown |          |          |                       |  |  |  |
|----------------------|----------|----------|-----------------------|--|--|--|
| Particulars          | Existing | Proposed | <b>Proposed Total</b> |  |  |  |
| Bajrika (500x150)    | 75,000   | 50,000   | 125,000               |  |  |  |
| Fince (30x200)       | 6,000    | -        | 6,000                 |  |  |  |
| Kokatel (7x2,500)    | 17,500   | -        | 17,500                |  |  |  |
| Others               | 1,500    | -        | 1,500                 |  |  |  |
| Total                | 100,000  | 50,000   | 150,000               |  |  |  |