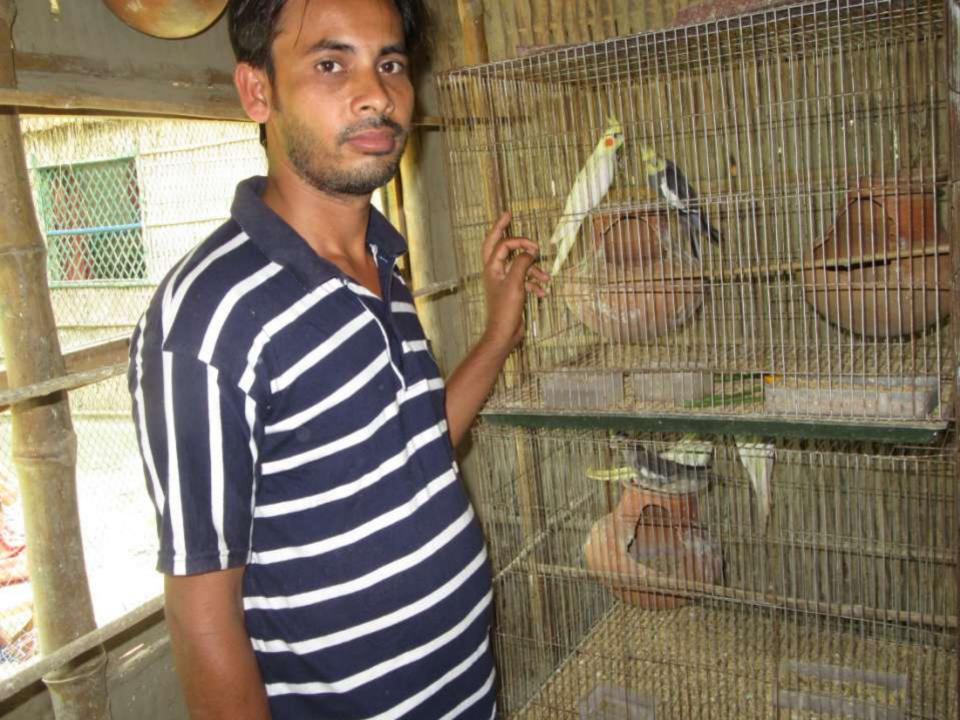

| Proposed Nobin Udyokta Business Info              |   |                                                                                                                                                                                                                                                                                                 |  |  |  |
|---------------------------------------------------|---|-------------------------------------------------------------------------------------------------------------------------------------------------------------------------------------------------------------------------------------------------------------------------------------------------|--|--|--|
| Business Name                                     | : | MD.SHAHEDUL ER PHAKHIR KHAMAR                                                                                                                                                                                                                                                                   |  |  |  |
| Location                                          | : | Dhononjoypara ,Puthia ,Rajshahi .                                                                                                                                                                                                                                                               |  |  |  |
| Total Investment in BDT                           | : | BDT 150,000/-                                                                                                                                                                                                                                                                                   |  |  |  |
| Financing                                         | : | Self BDT 100,000/-(from existing business)67 %                                                                                                                                                                                                                                                  |  |  |  |
|                                                   |   | Required Investment BDT 50,000/-(as equity)33 %                                                                                                                                                                                                                                                 |  |  |  |
| Present salary/drawings from business (estimates) | : | BDT 5,000/-                                                                                                                                                                                                                                                                                     |  |  |  |
| Proposed Salary                                   | : | BDT 5,000/-                                                                                                                                                                                                                                                                                     |  |  |  |
| Size of shop                                      | : | 45 ft x 10 ft= 450 square ft                                                                                                                                                                                                                                                                    |  |  |  |
| Security of the shop                              | : | -                                                                                                                                                                                                                                                                                               |  |  |  |
| Implementation                                    | : | <ul> <li>The business is planned to be scaled up by investment in existing goods like; Bird Item.</li> <li>Average 50% gain on sale</li> <li>The business is operating by entrepreneur. Existing no employees.</li> <li>The farm is owned.</li> <li>Agreed grace period is 3 months.</li> </ul> |  |  |  |

| Investment Breakdown |          |          |                       |  |  |  |
|----------------------|----------|----------|-----------------------|--|--|--|
| Particulars          | Existing | Proposed | <b>Proposed Total</b> |  |  |  |
| Bajrika (500x150)    | 75,000   | 50,000   | 125,000               |  |  |  |
| Fince (30x200)       | 6,000    | -        | 6,000                 |  |  |  |
| Kokatel (7x2,500)    | 17,500   | -        | 17,500                |  |  |  |
| Others               | 1,500    | -        | 1,500                 |  |  |  |
| Total                | 100,000  | 50,000   | 150,000               |  |  |  |