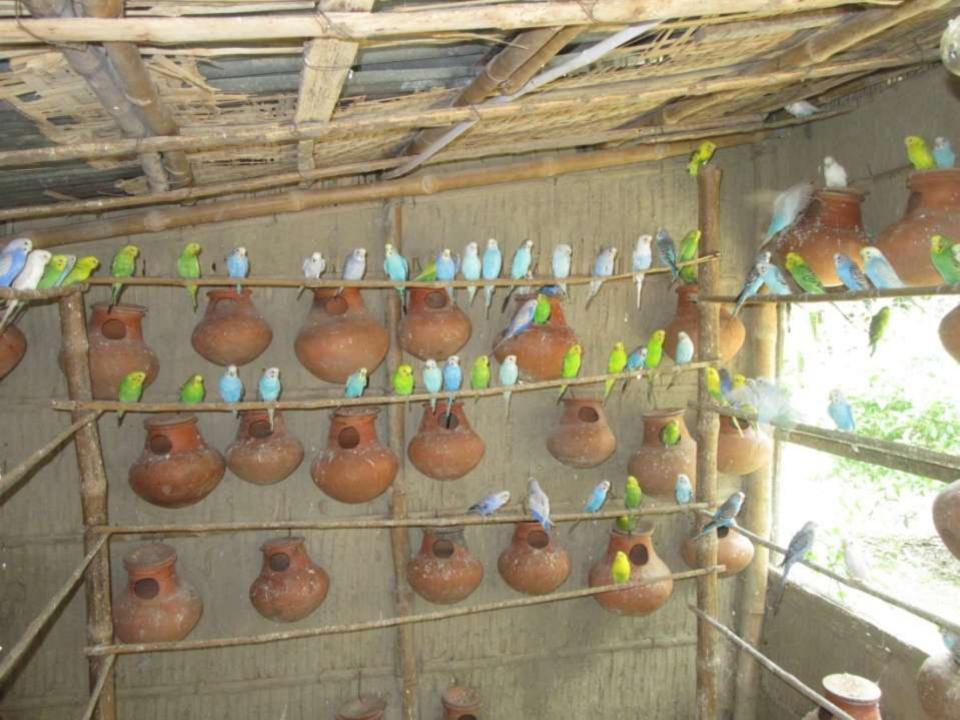

| Proposed Nobin Udyokta Business Info              |   |                                                                                                                                                                                                                                                                                                 |  |  |  |
|---------------------------------------------------|---|-------------------------------------------------------------------------------------------------------------------------------------------------------------------------------------------------------------------------------------------------------------------------------------------------|--|--|--|
| Business Name                                     | : | MD.SHAHEDUL ER PHAKHIR KHAMAR                                                                                                                                                                                                                                                                   |  |  |  |
| Location                                          | : | Dhononjoypara ,Puthia ,Rajshahi .                                                                                                                                                                                                                                                               |  |  |  |
| Total Investment in BDT                           | : | BDT 150,000/-                                                                                                                                                                                                                                                                                   |  |  |  |
| Financing                                         | : | Self BDT 100,000/-(from existing business)67 %                                                                                                                                                                                                                                                  |  |  |  |
|                                                   |   | Required Investment BDT 50,000/-(as equity)33 %                                                                                                                                                                                                                                                 |  |  |  |
| Present salary/drawings from business (estimates) | : | BDT 5,000/-                                                                                                                                                                                                                                                                                     |  |  |  |
| Proposed Salary                                   | : | BDT 5,000/-                                                                                                                                                                                                                                                                                     |  |  |  |
| Size of shop                                      | : | 45 ft x 10 ft= 450 square ft                                                                                                                                                                                                                                                                    |  |  |  |
| Security of the shop                              | : | -                                                                                                                                                                                                                                                                                               |  |  |  |
| Implementation                                    | : | <ul> <li>The business is planned to be scaled up by investment in existing goods like; Bird Item.</li> <li>Average 50% gain on sale</li> <li>The business is operating by entrepreneur. Existing no employees.</li> <li>The farm is owned.</li> <li>Agreed grace period is 3 months.</li> </ul> |  |  |  |

| Existing Business (BDT)           |       |         |         |  |  |  |
|-----------------------------------|-------|---------|---------|--|--|--|
| Particular                        | Daily | Monthly | Yearly  |  |  |  |
| Revenue (sales)                   |       |         |         |  |  |  |
| Bird Item                         |       | 24,000  | 288,000 |  |  |  |
| Total Sales (A)                   |       | 24,000  | 288,000 |  |  |  |
| Less. Variable Expense            |       |         |         |  |  |  |
| Bird Item                         |       | 12,000  | 144,000 |  |  |  |
| Total variable Expense (B)        |       | 12,000  | 144,000 |  |  |  |
| Contribution Margin (CM) [C=(A-B) |       | 12,000  | 144,000 |  |  |  |
| Less. Fixed Expense               |       |         |         |  |  |  |
| Electricity                       |       | 200     | 2,400   |  |  |  |
| Salary (self)                     |       | 5,000   | 60,000  |  |  |  |
| Medicine and feed                 |       | 3,000   | 36,000  |  |  |  |
| Mobile Bill                       |       | 200     | 2,400   |  |  |  |
| Total fixed Cost (D)              |       | 8,400   | 100,800 |  |  |  |
| Net Profit (E) [C-D)              |       | 3,600   | 43,200  |  |  |  |