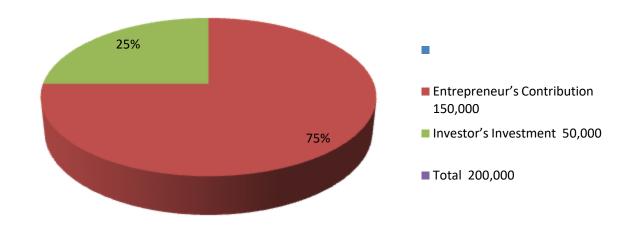

| Investment Breakdown |          |          |                       |  |  |  |
|----------------------|----------|----------|-----------------------|--|--|--|
| Particulars          | Existing | Proposed | <b>Proposed Total</b> |  |  |  |
| Bajrika (500x150)    | 75,000   | 50,000   | 125,000               |  |  |  |
| Fince (30x200)       | 6,000    | -        | 6,000                 |  |  |  |
| Kokatel (7x2,500)    | 17,500   | -        | 17,500                |  |  |  |
| Others               | 1,500    | -        | 1,500                 |  |  |  |
| Total                | 100,000  | 50,000   | 150,000               |  |  |  |