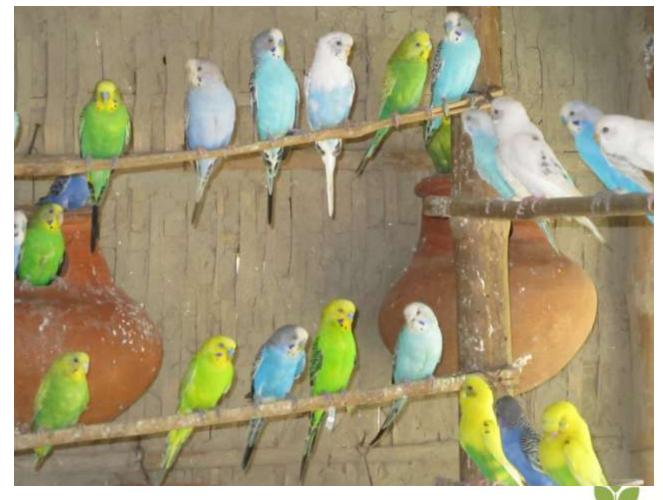

| Proposed Nobin Udyokta Business Info              |   |                                                                                                                                                                                                                                                                                                 |  |  |  |
|---------------------------------------------------|---|-------------------------------------------------------------------------------------------------------------------------------------------------------------------------------------------------------------------------------------------------------------------------------------------------|--|--|--|
| Business Name                                     | : | MD.SHAHEDUL ER PHAKHIR KHAMAR                                                                                                                                                                                                                                                                   |  |  |  |
| Location                                          | : | Dhononjoypara ,Puthia ,Rajshahi .                                                                                                                                                                                                                                                               |  |  |  |
| Total Investment in BDT                           | : | BDT 150,000/-                                                                                                                                                                                                                                                                                   |  |  |  |
| Financing                                         | : | Self BDT 100,000/-(from existing business)67 %                                                                                                                                                                                                                                                  |  |  |  |
|                                                   |   | Required Investment BDT 50,000/-(as equity)33 %                                                                                                                                                                                                                                                 |  |  |  |
| Present salary/drawings from business (estimates) | : | BDT 5,000/-                                                                                                                                                                                                                                                                                     |  |  |  |
| Proposed Salary                                   | : | BDT 5,000/-                                                                                                                                                                                                                                                                                     |  |  |  |
| Size of shop                                      | : | 45 ft x 10 ft= 450 square ft                                                                                                                                                                                                                                                                    |  |  |  |
| Security of the shop                              | : | -                                                                                                                                                                                                                                                                                               |  |  |  |
| Implementation                                    | : | <ul> <li>The business is planned to be scaled up by investment in existing goods like; Bird Item.</li> <li>Average 50% gain on sale</li> <li>The business is operating by entrepreneur. Existing no employees.</li> <li>The farm is owned.</li> <li>Agreed grace period is 3 months.</li> </ul> |  |  |  |

| Existing Business (BDT)           |       |         |         |  |  |  |
|-----------------------------------|-------|---------|---------|--|--|--|
| Particular                        | Daily | Monthly | Yearly  |  |  |  |
| Revenue (sales)                   |       |         |         |  |  |  |
| Bird Item                         |       | 24,000  | 288,000 |  |  |  |
| Total Sales (A)                   |       | 24,000  | 288,000 |  |  |  |
| Less. Variable Expense            |       |         |         |  |  |  |
| Bird Item                         |       | 12,000  | 144,000 |  |  |  |
| Total variable Expense (B)        |       | 12,000  | 144,000 |  |  |  |
| Contribution Margin (CM) [C=(A-B) |       | 12,000  | 144,000 |  |  |  |
| Less. Fixed Expense               |       |         |         |  |  |  |
| Electricity                       |       | 200     | 2,400   |  |  |  |
| Salary (self)                     |       | 5,000   | 60,000  |  |  |  |
| Medicine and feed                 |       | 3,000   | 36,000  |  |  |  |
| Mobile Bill                       |       | 200     | 2,400   |  |  |  |
| Total fixed Cost (D)              |       | 8,400   | 100,800 |  |  |  |
| Net Profit (E) [C-D)              |       | 3,600   | 43,200  |  |  |  |