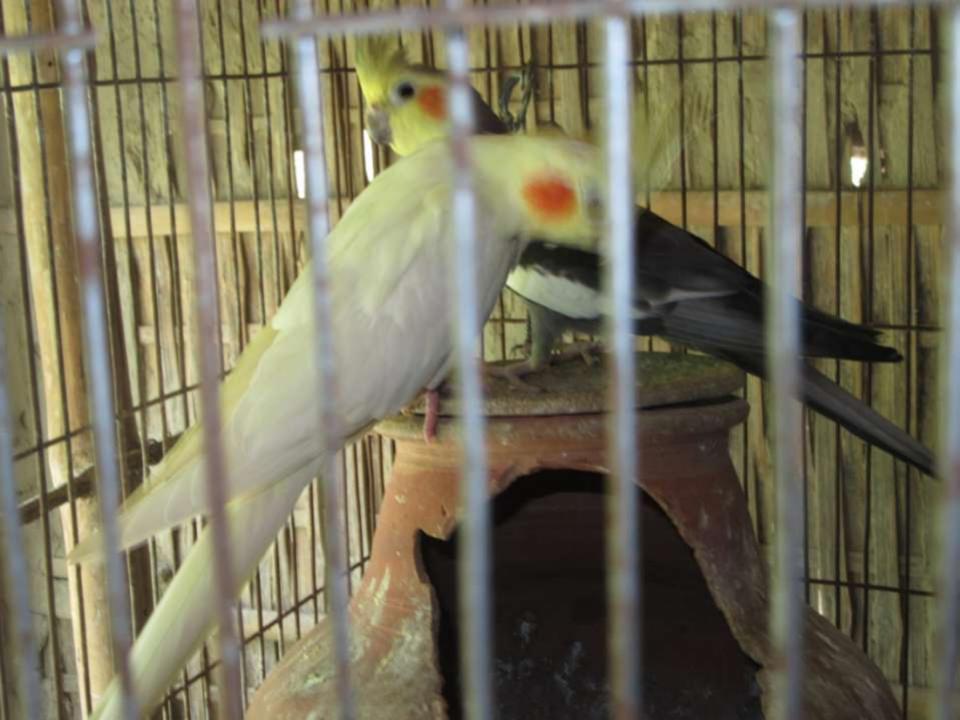

| Proposed Nobin Udyokta Business Info              |   |                                                                                                                                                                                                                                                                                                 |  |  |  |
|---------------------------------------------------|---|-------------------------------------------------------------------------------------------------------------------------------------------------------------------------------------------------------------------------------------------------------------------------------------------------|--|--|--|
| Business Name                                     | : | MD.SHAHEDUL ER PHAKHIR KHAMAR                                                                                                                                                                                                                                                                   |  |  |  |
| Location                                          | : | Dhononjoypara ,Puthia ,Rajshahi .                                                                                                                                                                                                                                                               |  |  |  |
| Total Investment in BDT                           | : | BDT 150,000/-                                                                                                                                                                                                                                                                                   |  |  |  |
| Financing                                         | : | Self BDT 100,000/-(from existing business)67 %                                                                                                                                                                                                                                                  |  |  |  |
|                                                   |   | Required Investment BDT 50,000/-(as equity)33 %                                                                                                                                                                                                                                                 |  |  |  |
| Present salary/drawings from business (estimates) | : | BDT 5,000/-                                                                                                                                                                                                                                                                                     |  |  |  |
| Proposed Salary                                   | : | BDT 5,000/-                                                                                                                                                                                                                                                                                     |  |  |  |
| Size of shop                                      | : | 45 ft x 10 ft= 450 square ft                                                                                                                                                                                                                                                                    |  |  |  |
| Security of the shop                              | : | -                                                                                                                                                                                                                                                                                               |  |  |  |
| Implementation                                    | : | <ul> <li>The business is planned to be scaled up by investment in existing goods like; Bird Item.</li> <li>Average 50% gain on sale</li> <li>The business is operating by entrepreneur. Existing no employees.</li> <li>The farm is owned.</li> <li>Agreed grace period is 3 months.</li> </ul> |  |  |  |

| Investment Breakdown |          |          |                       |  |  |  |
|----------------------|----------|----------|-----------------------|--|--|--|
| Particulars          | Existing | Proposed | <b>Proposed Total</b> |  |  |  |
| Bajrika (500x150)    | 75,000   | 50,000   | 125,000               |  |  |  |
| Fince (30x200)       | 6,000    | -        | 6,000                 |  |  |  |
| Kokatel (7x2,500)    | 17,500   | -        | 17,500                |  |  |  |
| Others               | 1,500    | -        | 1,500                 |  |  |  |
| Total                | 100,000  | 50,000   | 150,000               |  |  |  |