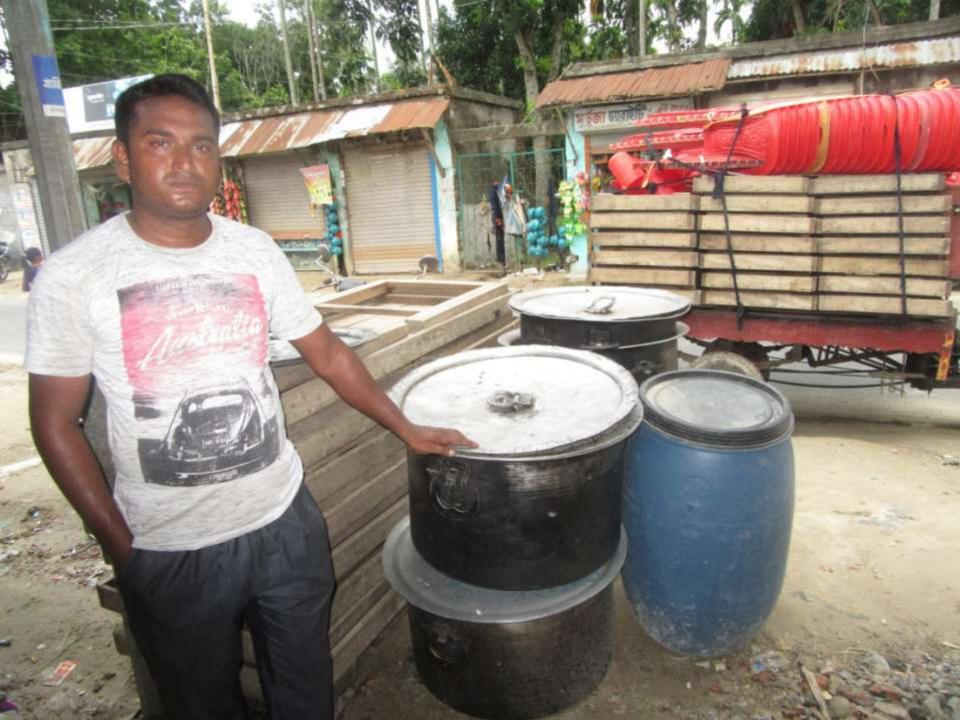

| Proposed Nobin Udyokta Business Info              |   |                                                                                                                                                                                                                                           |  |  |
|---------------------------------------------------|---|-------------------------------------------------------------------------------------------------------------------------------------------------------------------------------------------------------------------------------------------|--|--|
| Business Name                                     | : | NIROB DECORATORE AND SOUND SISTEM                                                                                                                                                                                                         |  |  |
| Location                                          | : | Jagirpara , Carghat , Rajshahi.                                                                                                                                                                                                           |  |  |
| Total Investment in BDT                           | : | BDT 308,000/-                                                                                                                                                                                                                             |  |  |
| Financing                                         | : | Self BDT 258,000/-(from existing business) 84% Required Investment BDT 50,000/-(as equity) 16%                                                                                                                                            |  |  |
| Present salary/drawings from business (estimates) | : | BDT 5,000/-                                                                                                                                                                                                                               |  |  |
| Proposed Salary                                   | : | BDT 5,000/-                                                                                                                                                                                                                               |  |  |
| Size of shop                                      | : | 12 ft x 15 ft = 180 square ft                                                                                                                                                                                                             |  |  |
| Implementation                                    | : | <ul> <li>He has Decorator Item .</li> <li>The business is operating by entrepreneur himself. Existing 1 employee.</li> <li>The shop is rented.</li> <li>Collects goods from Puthia .</li> <li>Agreed grace period is 3 months.</li> </ul> |  |  |

#### **Investment Breakdown**

| Particulars         | Existing | Proposed | Proposed Total |
|---------------------|----------|----------|----------------|
| Chair (200x300)     | 60,000   | 20,000   | 80,000         |
| Table (30x1,000)    | 30,000   | 20,000   | 50,000         |
| Sospen (10x4,000)   | 40,000   | 10,000   | 50,000         |
| Plat (500x40)       | 20,000   | -        | 20,000         |
| Glass (400x30)      | 12,000   | _        | 12,000         |
| Dish (20x80)        | 1,600    | -        | 1,600          |
| Sound box(4x20,000) | 80,000   | -        | 80,000         |
| Balti (20x100)      | 2,000    | _        | 2,000          |
| Others              | 4,400    | _        | 4,400          |
| Security            | 8,000    | _        | 8,000          |
| Total               | 258,000  | 50,000   | 308,000        |