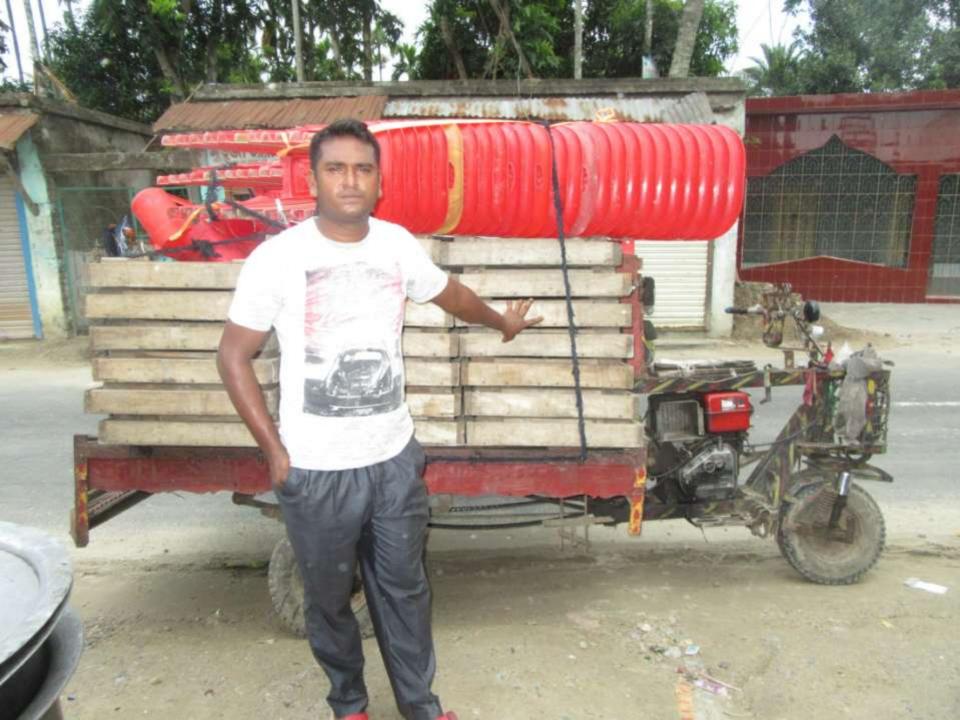

| Proposed Nobin Udyokta Business Info              |   |                                                                                                                                                                                                                                           |  |  |
|---------------------------------------------------|---|-------------------------------------------------------------------------------------------------------------------------------------------------------------------------------------------------------------------------------------------|--|--|
| Business Name                                     | : | NIROB DECORATORE AND SOUND SISTEM                                                                                                                                                                                                         |  |  |
| Location                                          | : | Jagirpara , Carghat , Rajshahi.                                                                                                                                                                                                           |  |  |
| Total Investment in BDT                           | : | BDT 308,000/-                                                                                                                                                                                                                             |  |  |
| Financing                                         | : | Self BDT 258,000/-(from existing business) 84% Required Investment BDT 50,000/-(as equity) 16%                                                                                                                                            |  |  |
| Present salary/drawings from business (estimates) | : | BDT 5,000/-                                                                                                                                                                                                                               |  |  |
| Proposed Salary                                   | : | BDT 5,000/-                                                                                                                                                                                                                               |  |  |
| Size of shop                                      | : | 12 ft x 15 ft = 180 square ft                                                                                                                                                                                                             |  |  |
| Implementation                                    | : | <ul> <li>He has Decorator Item .</li> <li>The business is operating by entrepreneur himself. Existing 1 employee.</li> <li>The shop is rented.</li> <li>Collects goods from Puthia .</li> <li>Agreed grace period is 3 months.</li> </ul> |  |  |

#### **Investment Breakdown**

| Particulars         | Existing | Proposed | Proposed Total |
|---------------------|----------|----------|----------------|
| Chair (200x300)     | 60,000   | 20,000   | 80,000         |
| Table (30x1,000)    | 30,000   | 20,000   | 50,000         |
| Sospen (10x4,000)   | 40,000   | 10,000   | 50,000         |
| Plat (500x40)       | 20,000   | -        | 20,000         |
| Glass (400x30)      | 12,000   | _        | 12,000         |
| Dish (20x80)        | 1,600    | -        | 1,600          |
| Sound box(4x20,000) | 80,000   | -        | 80,000         |
| Balti (20x100)      | 2,000    | _        | 2,000          |
| Others              | 4,400    | _        | 4,400          |
| Security            | 8,000    | _        | 8,000          |
| Total               | 258,000  | 50,000   | 308,000        |