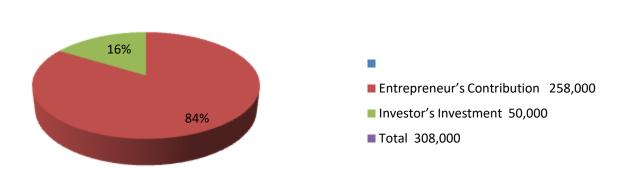

| Proposed Nobin Udyokta Business Info              |   |                                                                                                                                                                                                                                           |  |  |
|---------------------------------------------------|---|-------------------------------------------------------------------------------------------------------------------------------------------------------------------------------------------------------------------------------------------|--|--|
| Business Name                                     | : | NIROB DECORATORE AND SOUND SISTEM                                                                                                                                                                                                         |  |  |
| Location                                          | : | Jagirpara , Carghat , Rajshahi.                                                                                                                                                                                                           |  |  |
| Total Investment in BDT                           | : | BDT 308,000/-                                                                                                                                                                                                                             |  |  |
| Financing                                         | : | Self BDT 258,000/-(from existing business) 84% Required Investment BDT 50,000/-(as equity) 16%                                                                                                                                            |  |  |
| Present salary/drawings from business (estimates) | : | BDT 5,000/-                                                                                                                                                                                                                               |  |  |
| Proposed Salary                                   | : | BDT 5,000/-                                                                                                                                                                                                                               |  |  |
| Size of shop                                      | : | 12 ft x 15 ft = 180 square ft                                                                                                                                                                                                             |  |  |
| Implementation                                    | : | <ul> <li>He has Decorator Item .</li> <li>The business is operating by entrepreneur himself. Existing 1 employee.</li> <li>The shop is rented.</li> <li>Collects goods from Puthia .</li> <li>Agreed grace period is 3 months.</li> </ul> |  |  |