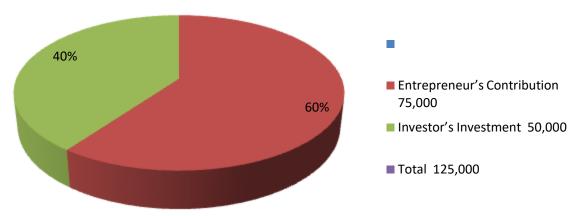

| Proposed Nobin Udyokta Business Info              |   |                                                                                                                                                                                                                                                                                                      |  |  |  |
|---------------------------------------------------|---|------------------------------------------------------------------------------------------------------------------------------------------------------------------------------------------------------------------------------------------------------------------------------------------------------|--|--|--|
| Business Name                                     | : | MS SHAFA VARITSE STORE                                                                                                                                                                                                                                                                               |  |  |  |
| Location                                          | : | Dhononjoypara ,Puthia , Puthia , Rajshahi .                                                                                                                                                                                                                                                          |  |  |  |
| Total Investment in BDT                           | : | BDT 125,000/-                                                                                                                                                                                                                                                                                        |  |  |  |
| Financing                                         | : | Self BDT 75,000/-(from existing business) 60%                                                                                                                                                                                                                                                        |  |  |  |
|                                                   |   | Required Investment BDT 50,000/-(as equity) 40%                                                                                                                                                                                                                                                      |  |  |  |
| Present salary/drawings from business (estimates) | : | BDT 5,000/-                                                                                                                                                                                                                                                                                          |  |  |  |
| Proposed Salary                                   |   | BDT 5,000/-                                                                                                                                                                                                                                                                                          |  |  |  |
| Size of shop                                      | : | 10 ft x 16 ft= 160 square ft                                                                                                                                                                                                                                                                         |  |  |  |
| Security of the shop                              |   | BDT -15,000                                                                                                                                                                                                                                                                                          |  |  |  |
| Implementation                                    | : | <ul> <li>The business is planned to be scaled up by investment in existing goods like; Grocery Item.</li> <li>Average 10% gain on sale.</li> <li>The business is operating by entrepreneur. Existing no employees.</li> <li>The shop is rented.</li> <li>Agreed grace period is 3 months.</li> </ul> |  |  |  |

| Investment Breakdown |          |          |                |  |  |
|----------------------|----------|----------|----------------|--|--|
| Particulars          | Existing | Proposed | Proposed Total |  |  |
| Rice (5x2,300)       | 11,500   | 30,000   | 41,500         |  |  |
| Dale (1x3,600)       | 3,600    | 5,000    | 8,600          |  |  |
| Flower (7x850)       | 5,950    | -        | 5,950          |  |  |
| Sugar (1x3,400)      | 3,400    | -        | 3,400          |  |  |
| Grocery Item         | 20,000   | -        | 20,000         |  |  |
| Confectionary        | 10,000   | -        | 10,000         |  |  |
| Others               | 5,550    | -        | 5,550          |  |  |
| Cold drinks          | -        | 15,000   | 15,000         |  |  |
| Security             | 15,000   | -        | 15,000         |  |  |
| Total                | 75,000   | 50,000   | 125,000        |  |  |