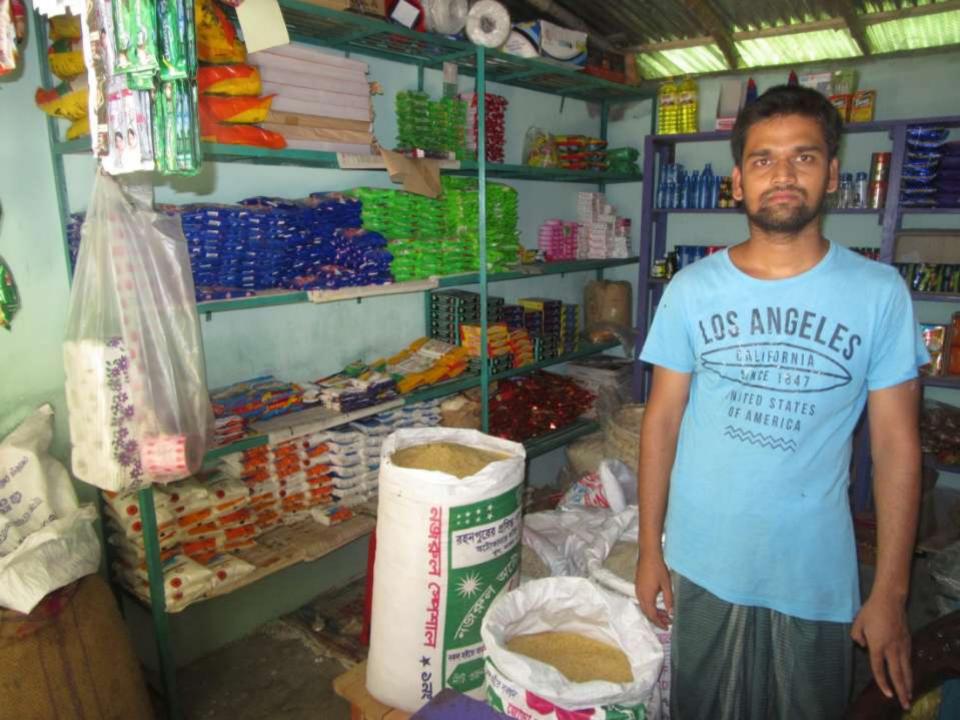

| Proposed Nobin Udyokta Business Info              |   |                                                                                                                                                                                                                                                                                                      |  |  |  |
|---------------------------------------------------|---|------------------------------------------------------------------------------------------------------------------------------------------------------------------------------------------------------------------------------------------------------------------------------------------------------|--|--|--|
| Business Name                                     | : | MS SHAFA VARITSE STORE                                                                                                                                                                                                                                                                               |  |  |  |
| Location                                          | : | Dhononjoypara ,Puthia , Puthia , Rajshahi .                                                                                                                                                                                                                                                          |  |  |  |
| Total Investment in BDT                           | : | BDT 125,000/-                                                                                                                                                                                                                                                                                        |  |  |  |
| Financing                                         | : | Self BDT 75,000/-(from existing business) 60%                                                                                                                                                                                                                                                        |  |  |  |
|                                                   |   | Required Investment BDT 50,000/-(as equity) 40%                                                                                                                                                                                                                                                      |  |  |  |
| Present salary/drawings from business (estimates) | : | BDT 5,000/-                                                                                                                                                                                                                                                                                          |  |  |  |
| Proposed Salary                                   |   | BDT 5,000/-                                                                                                                                                                                                                                                                                          |  |  |  |
| Size of shop                                      | : | 10 ft x 16 ft= 160 square ft                                                                                                                                                                                                                                                                         |  |  |  |
| Security of the shop                              |   | BDT -15,000                                                                                                                                                                                                                                                                                          |  |  |  |
| Implementation                                    | : | <ul> <li>The business is planned to be scaled up by investment in existing goods like; Grocery Item.</li> <li>Average 10% gain on sale.</li> <li>The business is operating by entrepreneur. Existing no employees.</li> <li>The shop is rented.</li> <li>Agreed grace period is 3 months.</li> </ul> |  |  |  |

| Investment Breakdown |          |          |                |  |  |
|----------------------|----------|----------|----------------|--|--|
| Particulars          | Existing | Proposed | Proposed Total |  |  |
| Rice (5x2,300)       | 11,500   | 30,000   | 41,500         |  |  |
| Dale (1x3,600)       | 3,600    | 5,000    | 8,600          |  |  |
| Flower (7x850)       | 5,950    | -        | 5,950          |  |  |
| Sugar (1x3,400)      | 3,400    | -        | 3,400          |  |  |
| Grocery Item         | 20,000   | -        | 20,000         |  |  |
| Confectionary        | 10,000   | -        | 10,000         |  |  |
| Others               | 5,550    | -        | 5,550          |  |  |
| Cold drinks          | -        | 15,000   | 15,000         |  |  |
| Security             | 15,000   | -        | 15,000         |  |  |
| Total                | 75,000   | 50,000   | 125,000        |  |  |