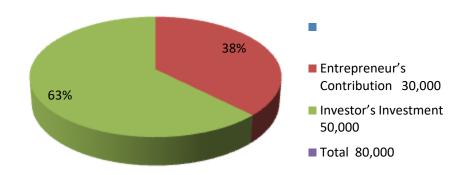

| Proposed Nobin Udyokta Business Info                 |   |                                                                                                                                                                                                                                                                                                    |  |  |  |
|------------------------------------------------------|---|----------------------------------------------------------------------------------------------------------------------------------------------------------------------------------------------------------------------------------------------------------------------------------------------------|--|--|--|
| Business Name                                        | : | HABIB STORE                                                                                                                                                                                                                                                                                        |  |  |  |
| Location                                             | : | Kandra , Gussugram , Puthia , Rajshahi .                                                                                                                                                                                                                                                           |  |  |  |
| Total Investment in BDT                              | : | BDT 80,000/-                                                                                                                                                                                                                                                                                       |  |  |  |
| Financing                                            | : | Self BDT 30,000/-(from existing business) 37%<br>Required Investment BDT 50,000/-(as equity) 63%                                                                                                                                                                                                   |  |  |  |
| Present salary/drawings<br>from business (estimates) | : | BDT 5,000/-                                                                                                                                                                                                                                                                                        |  |  |  |
| Proposed Salary                                      | : | BDT 5,000/-                                                                                                                                                                                                                                                                                        |  |  |  |
| Size of shop                                         | : | 06 ft x 12 ft= 72 square ft                                                                                                                                                                                                                                                                        |  |  |  |
| Security of the shop                                 | : | BDT -                                                                                                                                                                                                                                                                                              |  |  |  |
| Implementation                                       | : | <ul> <li>The business is planned to be scaled up by investment in existing goods like; Grocery Item.</li> <li>Average 10% gain on sale.</li> <li>The business is operating by entrepreneur. Existing no employees.</li> <li>The shop is Self.</li> <li>Agreed grace period is 3 months.</li> </ul> |  |  |  |

| Investment Breakdown |          |          |                |  |  |
|----------------------|----------|----------|----------------|--|--|
| Particulars          | Existing | Proposed | Proposed Total |  |  |
| Rice (2x2,500)       | 5,000    | 10,000   | 15,000         |  |  |
| Dale (1x5,000)       | 5,000    | 5,000    | 10,000         |  |  |
| Sugar (1x3,500)      | 3,500    | 5,000    | 8,500          |  |  |
| Biscuit              | 4,000    | -        | 4,000          |  |  |
| Confectionary        | 4,500    | -        | 4,500          |  |  |
| Cosmetic             | 5,000    | -        | 5,000          |  |  |
| Others               | 3,000    | -        | 3,000          |  |  |
| Grocery Item         | -        | 30,000   | 30,000         |  |  |
| Total                | 30,000   | 50,000   | 80,000         |  |  |