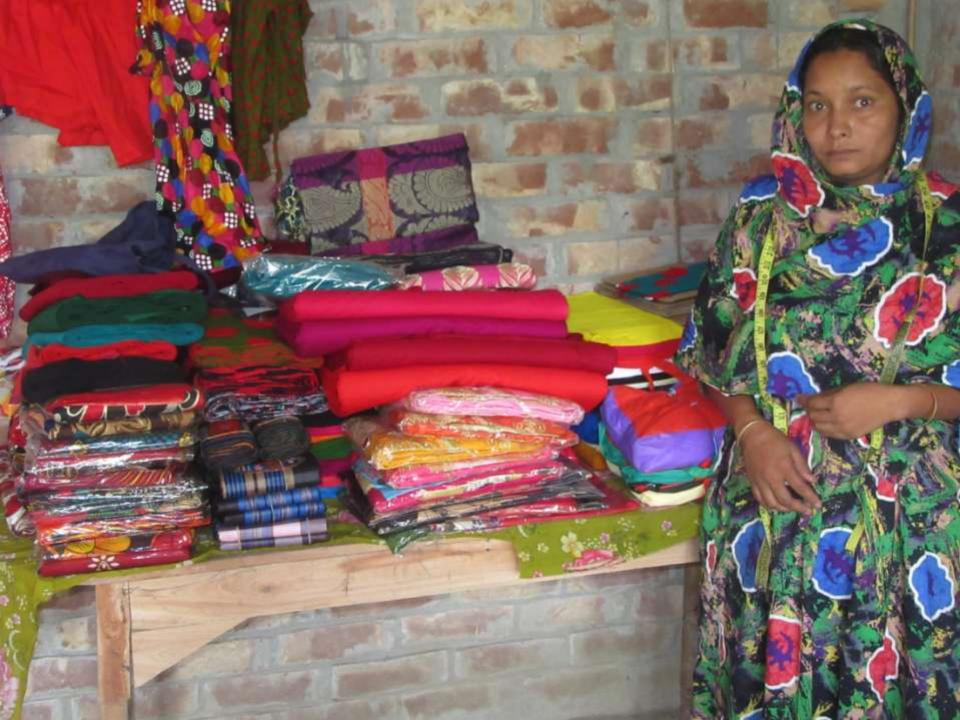

| Proposed Nobin Udyokta Business Info                 |   |                                                                                                                                                                                                                                                                                                   |  |  |  |  |
|------------------------------------------------------|---|---------------------------------------------------------------------------------------------------------------------------------------------------------------------------------------------------------------------------------------------------------------------------------------------------|--|--|--|--|
| Business Name                                        | : | MONWARA SELAY GHOR O BOSTO BITAN .                                                                                                                                                                                                                                                                |  |  |  |  |
| Location                                             | : | Dhopapara, Dhopapara, Puthia, Rajshahi.                                                                                                                                                                                                                                                           |  |  |  |  |
| Total Investment in BDT                              | : | BDT 120,000/-                                                                                                                                                                                                                                                                                     |  |  |  |  |
| Financing                                            | : | Self BDT 70,000/-(from existing business) 58%                                                                                                                                                                                                                                                     |  |  |  |  |
|                                                      |   | Required Investment BDT 50,000/-(as equity) 42%                                                                                                                                                                                                                                                   |  |  |  |  |
| Present salary/drawings<br>from business (estimates) | : | BDT 5,000/-                                                                                                                                                                                                                                                                                       |  |  |  |  |
| Proposed Salary                                      | : | BDT 5,000/-                                                                                                                                                                                                                                                                                       |  |  |  |  |
| Size of shop                                         | : | 10 ft x 15 ft= 150 square ft                                                                                                                                                                                                                                                                      |  |  |  |  |
| Security of the shop                                 | : | BDT -                                                                                                                                                                                                                                                                                             |  |  |  |  |
| Implementation                                       | : | <ul> <li>The business is planned to be scaled up by investment in existing goods like; Cloth Item.</li> <li>Average 10% gain on sale.</li> <li>The business is operating by entrepreneur. Existing no employees.</li> <li>The shop is Self .</li> <li>Agreed grace period is 3 months.</li> </ul> |  |  |  |  |

| Investment Breakdown  |          |          |                |  |  |
|-----------------------|----------|----------|----------------|--|--|
| Particulars           | Existing | Proposed | Proposed Total |  |  |
| Than Cloth (25x1,288) | 32,200   | 50,000   | 82,200         |  |  |
| Print than (30x800)   | 24,000   |          | 24,000         |  |  |
| Three Piece (10x500)  | 5,000    |          | 5,000          |  |  |
| Lunge(24x 200)        | 4,800    |          | 4,800          |  |  |
| Shari (10x400)        | 4,000    |          | 4,000          |  |  |
| Total                 | 70,000   | 50,000   | 120,000        |  |  |