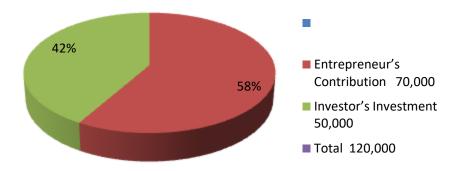

| Proposed Nobin Udyokta Business Info                 |   |                                                                                                                                                                                                                                                                                                   |  |  |  |  |
|------------------------------------------------------|---|---------------------------------------------------------------------------------------------------------------------------------------------------------------------------------------------------------------------------------------------------------------------------------------------------|--|--|--|--|
| Business Name                                        | : | MONWARA SELAY GHOR O BOSTO BITAN .                                                                                                                                                                                                                                                                |  |  |  |  |
| Location                                             | : | Dhopapara, Dhopapara, Puthia, Rajshahi.                                                                                                                                                                                                                                                           |  |  |  |  |
| Total Investment in BDT                              | : | BDT 120,000/-                                                                                                                                                                                                                                                                                     |  |  |  |  |
| Financing                                            | : | Self BDT 70,000/-(from existing business) 58%                                                                                                                                                                                                                                                     |  |  |  |  |
|                                                      |   | Required Investment BDT 50,000/-(as equity) 42%                                                                                                                                                                                                                                                   |  |  |  |  |
| Present salary/drawings<br>from business (estimates) | : | BDT 5,000/-                                                                                                                                                                                                                                                                                       |  |  |  |  |
| Proposed Salary                                      | : | BDT 5,000/-                                                                                                                                                                                                                                                                                       |  |  |  |  |
| Size of shop                                         | : | 10 ft x 15 ft= 150 square ft                                                                                                                                                                                                                                                                      |  |  |  |  |
| Security of the shop                                 | : | BDT -                                                                                                                                                                                                                                                                                             |  |  |  |  |
| Implementation                                       | : | <ul> <li>The business is planned to be scaled up by investment in existing goods like; Cloth Item.</li> <li>Average 10% gain on sale.</li> <li>The business is operating by entrepreneur. Existing no employees.</li> <li>The shop is Self .</li> <li>Agreed grace period is 3 months.</li> </ul> |  |  |  |  |

| Investment Breakdown  |          |          |                |  |  |
|-----------------------|----------|----------|----------------|--|--|
| Particulars           | Existing | Proposed | Proposed Total |  |  |
| Than Cloth (25x1,288) | 32,200   | 50,000   | 82,200         |  |  |
| Print than (30x800)   | 24,000   |          | 24,000         |  |  |
| Three Piece (10x500)  | 5,000    |          | 5,000          |  |  |
| Lunge(24x 200)        | 4,800    |          | 4,800          |  |  |
| Shari (10x400)        | 4,000    |          | 4,000          |  |  |
| Total                 | 70,000   | 50,000   | 120,000        |  |  |