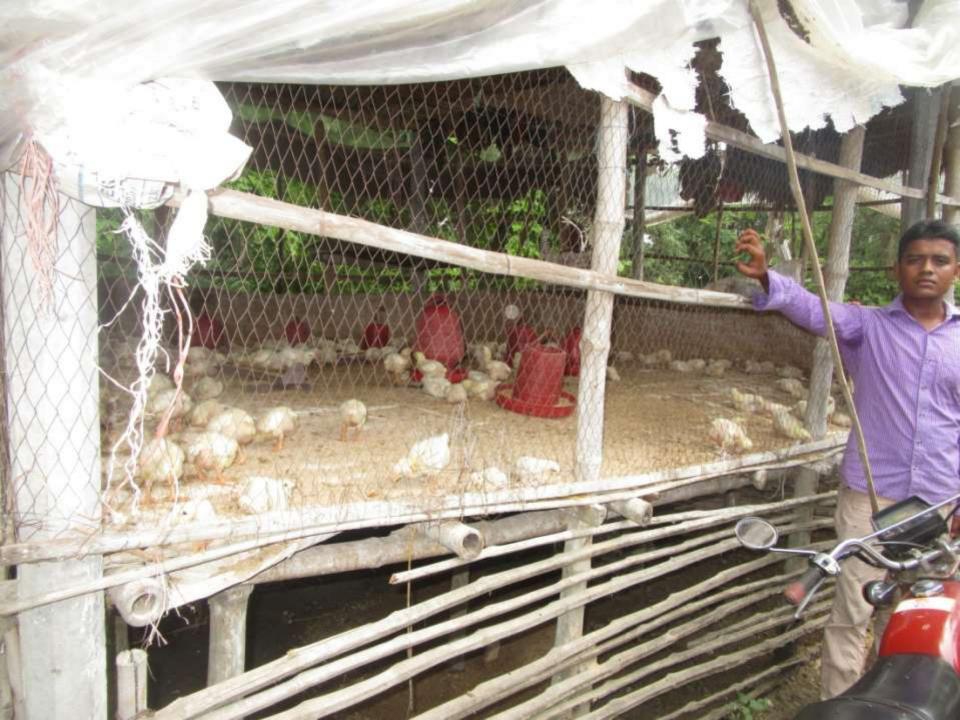

| Proposed Nobin Udyokta Business Info                 |   |                                                                                                                                                                                                                                                             |  |
|------------------------------------------------------|---|-------------------------------------------------------------------------------------------------------------------------------------------------------------------------------------------------------------------------------------------------------------|--|
| Business Name                                        | : | RAKIBUL GORU O MURGIR KHAMAR                                                                                                                                                                                                                                |  |
| Location                                             | : | Baludiar ,Sholuya , Carghat , Rajshahi.                                                                                                                                                                                                                     |  |
| Total Investment in BDT                              | : | BDT 125,000/-                                                                                                                                                                                                                                               |  |
| Financing                                            | : | Self BDT 75,000/-(from existing business) 60%<br>Required Investment BDT 50,000/-(as equity) 40%                                                                                                                                                            |  |
| Present salary/drawings<br>from business (estimates) | : | BDT 5,000/-                                                                                                                                                                                                                                                 |  |
| Proposed Salary                                      | : | BDT 5,000/-                                                                                                                                                                                                                                                 |  |
| Size of shop                                         | : | 30 ft x 15 ft = 450 square ft                                                                                                                                                                                                                               |  |
| Implementation                                       | : | <ul> <li>He has two ox &amp; Pulte in his farm</li> <li>The business is operating by entrepreneur himself. Existing no employee.</li> <li>The farm is owned.</li> <li>Collects goods from Nondongasi .</li> <li>Agreed grace period is 3 months.</li> </ul> |  |

| Investment Breakdown |          |          |                       |  |  |
|----------------------|----------|----------|-----------------------|--|--|
| Particulars          | Existing | Proposed | <b>Proposed Total</b> |  |  |
| Ox (2x30,000)        | 60,000   | 40,000   | 100,000               |  |  |
| Polte (300x50)       | 15,000   | -        | 15,000                |  |  |
| Polte Feed           | -        | 10,000   | 10,000                |  |  |
| Total                | 75,000   | 50,000   | 125,000               |  |  |