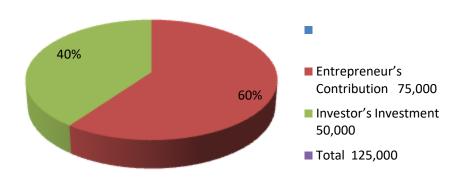

| Investment Breakdown |          |          |                       |  |  |
|----------------------|----------|----------|-----------------------|--|--|
| Particulars          | Existing | Proposed | <b>Proposed Total</b> |  |  |
| Ox (2x30,000)        | 60,000   | 40,000   | 100,000               |  |  |
| Polte (300x50)       | 15,000   | -        | 15,000                |  |  |
| Polte Feed           | -        | 10,000   | 10,000                |  |  |
| Total                | 75,000   | 50,000   | 125,000               |  |  |