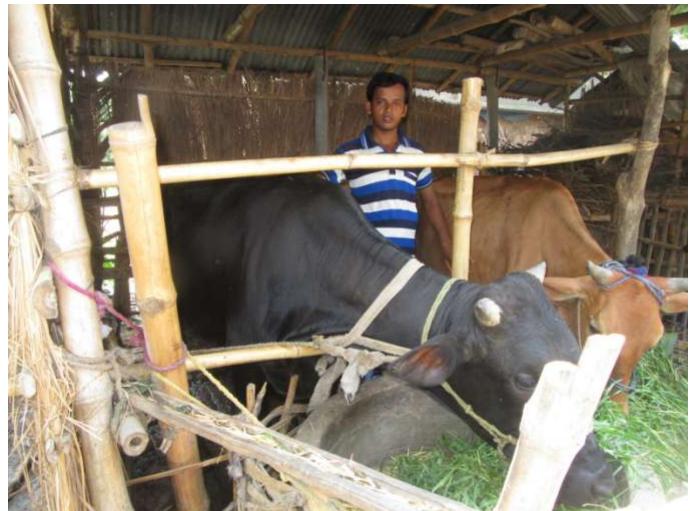

| Proposed Nobin Udyokta Business Info              |          |                                                                                                                                                                                                                                                                                                                              |  |  |  |
|---------------------------------------------------|----------|------------------------------------------------------------------------------------------------------------------------------------------------------------------------------------------------------------------------------------------------------------------------------------------------------------------------------|--|--|--|
| Business Name                                     | :        | NASIR GORUR KHAMAR                                                                                                                                                                                                                                                                                                           |  |  |  |
| Location                                          | :        | Mohonpur ,Dhopapara ,Puthia , Rajshahi .                                                                                                                                                                                                                                                                                     |  |  |  |
| Total Investment in BDT                           | ••       | BDT 200,000/-                                                                                                                                                                                                                                                                                                                |  |  |  |
| Financing                                         | ••       | Self BDT 150,000/-(from existing business)75% Required Investment BDT 50,000/-(as equity) 25%                                                                                                                                                                                                                                |  |  |  |
| Present salary/drawings from business (estimates) | :        | BDT 5,000/-                                                                                                                                                                                                                                                                                                                  |  |  |  |
| Proposed Salary                                   | <b>:</b> | BDT 5,000/-                                                                                                                                                                                                                                                                                                                  |  |  |  |
| Size of shop                                      | :        | 20 ft x 10 ft= 200 square ft                                                                                                                                                                                                                                                                                                 |  |  |  |
| Security of the shop                              | •        | -                                                                                                                                                                                                                                                                                                                            |  |  |  |
| Implementation                                    | ••       | <ul> <li>The business is planned to be scaled up by investment in existing goods like; milk.</li> <li>Daily milk production is 6 liter and milk price is BDT 50.</li> <li>The business is operating by entrepreneur. Existing no employees.</li> <li>The farm is owned.</li> <li>Agreed grace period is 3 months.</li> </ul> |  |  |  |

| Investment Breakdown |          |          |                       |  |  |  |
|----------------------|----------|----------|-----------------------|--|--|--|
| Particulars          | Existing | Proposed | <b>Proposed Total</b> |  |  |  |
| Ox (1x80,000)        | 80,000   | -        | 80,000                |  |  |  |
| Milk cow (1x50,000)  | 50,000   | -        | 50,000                |  |  |  |
| Calf(1x20,000)       | 20,000   | 40,000   | 60,000                |  |  |  |
| Cow feed             | -        | 10,000   | 10,000                |  |  |  |
| Total                | 150,000  | 50,000   | 200,000               |  |  |  |