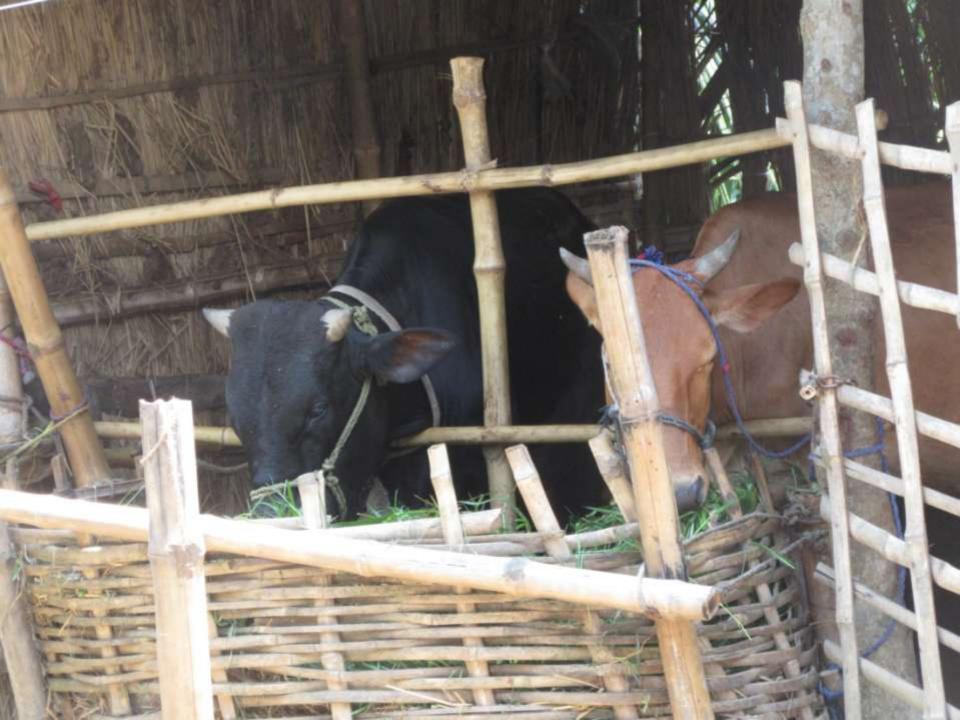

| Proposed Nobin Udyokta Business Info              |          |                                                                                                                                                                                                                                                                                                                              |  |  |  |
|---------------------------------------------------|----------|------------------------------------------------------------------------------------------------------------------------------------------------------------------------------------------------------------------------------------------------------------------------------------------------------------------------------|--|--|--|
| Business Name                                     | :        | NASIR GORUR KHAMAR                                                                                                                                                                                                                                                                                                           |  |  |  |
| Location                                          | :        | Mohonpur ,Dhopapara ,Puthia , Rajshahi .                                                                                                                                                                                                                                                                                     |  |  |  |
| Total Investment in BDT                           | ••       | BDT 200,000/-                                                                                                                                                                                                                                                                                                                |  |  |  |
| Financing                                         | ••       | Self BDT 150,000/-(from existing business)75% Required Investment BDT 50,000/-(as equity) 25%                                                                                                                                                                                                                                |  |  |  |
| Present salary/drawings from business (estimates) | :        | BDT 5,000/-                                                                                                                                                                                                                                                                                                                  |  |  |  |
| Proposed Salary                                   | <b>:</b> | BDT 5,000/-                                                                                                                                                                                                                                                                                                                  |  |  |  |
| Size of shop                                      | :        | 20 ft x 10 ft= 200 square ft                                                                                                                                                                                                                                                                                                 |  |  |  |
| Security of the shop                              | •        | -                                                                                                                                                                                                                                                                                                                            |  |  |  |
| Implementation                                    | ••       | <ul> <li>The business is planned to be scaled up by investment in existing goods like; milk.</li> <li>Daily milk production is 6 liter and milk price is BDT 50.</li> <li>The business is operating by entrepreneur. Existing no employees.</li> <li>The farm is owned.</li> <li>Agreed grace period is 3 months.</li> </ul> |  |  |  |

| Investment Breakdown |          |          |                       |  |  |  |
|----------------------|----------|----------|-----------------------|--|--|--|
| Particulars          | Existing | Proposed | <b>Proposed Total</b> |  |  |  |
| Ox (1x80,000)        | 80,000   | -        | 80,000                |  |  |  |
| Milk cow (1x50,000)  | 50,000   | -        | 50,000                |  |  |  |
| Calf(1x20,000)       | 20,000   | 40,000   | 60,000                |  |  |  |
| Cow feed             | -        | 10,000   | 10,000                |  |  |  |
| Total                | 150,000  | 50,000   | 200,000               |  |  |  |