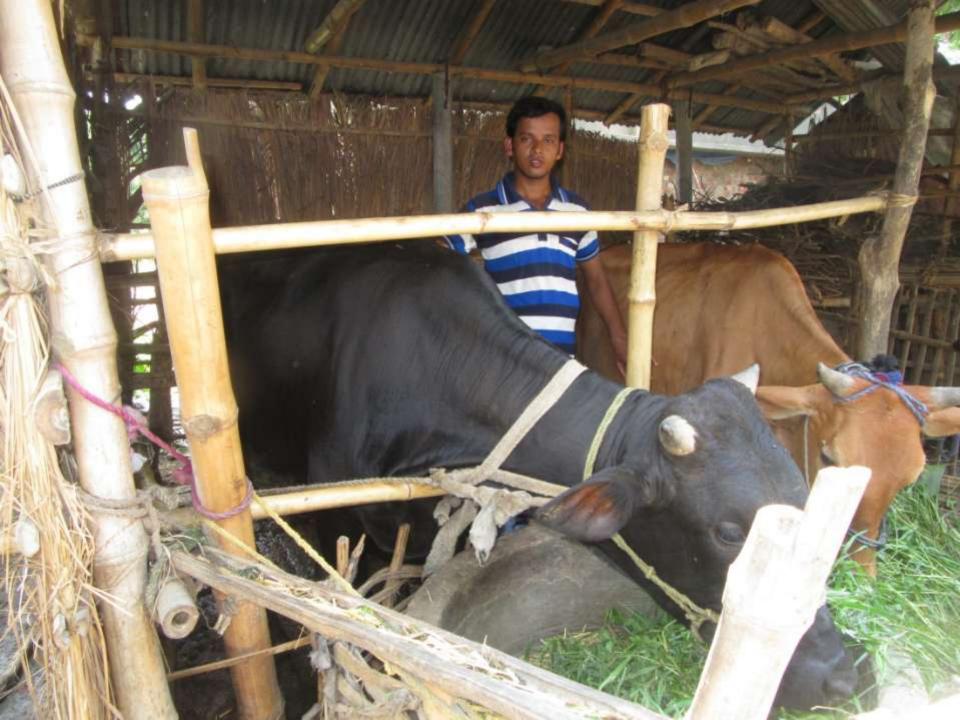

| Proposed Nobin Udyokta Business Info              |          |                                                                                                                                                                                                                                                                                                                              |  |  |  |
|---------------------------------------------------|----------|------------------------------------------------------------------------------------------------------------------------------------------------------------------------------------------------------------------------------------------------------------------------------------------------------------------------------|--|--|--|
| Business Name                                     | :        | NASIR GORUR KHAMAR                                                                                                                                                                                                                                                                                                           |  |  |  |
| Location                                          | :        | Mohonpur ,Dhopapara ,Puthia , Rajshahi .                                                                                                                                                                                                                                                                                     |  |  |  |
| Total Investment in BDT                           | ••       | BDT 200,000/-                                                                                                                                                                                                                                                                                                                |  |  |  |
| Financing                                         | ••       | Self BDT 150,000/-(from existing business)75% Required Investment BDT 50,000/-(as equity) 25%                                                                                                                                                                                                                                |  |  |  |
| Present salary/drawings from business (estimates) | :        | BDT 5,000/-                                                                                                                                                                                                                                                                                                                  |  |  |  |
| Proposed Salary                                   | <b>:</b> | BDT 5,000/-                                                                                                                                                                                                                                                                                                                  |  |  |  |
| Size of shop                                      | :        | 20 ft x 10 ft= 200 square ft                                                                                                                                                                                                                                                                                                 |  |  |  |
| Security of the shop                              | •        | -                                                                                                                                                                                                                                                                                                                            |  |  |  |
| Implementation                                    | ••       | <ul> <li>The business is planned to be scaled up by investment in existing goods like; milk.</li> <li>Daily milk production is 6 liter and milk price is BDT 50.</li> <li>The business is operating by entrepreneur. Existing no employees.</li> <li>The farm is owned.</li> <li>Agreed grace period is 3 months.</li> </ul> |  |  |  |

| Investment Breakdown |          |          |                       |  |  |  |
|----------------------|----------|----------|-----------------------|--|--|--|
| Particulars          | Existing | Proposed | <b>Proposed Total</b> |  |  |  |
| Ox (1x80,000)        | 80,000   | -        | 80,000                |  |  |  |
| Milk cow (1x50,000)  | 50,000   | -        | 50,000                |  |  |  |
| Calf(1x20,000)       | 20,000   | 40,000   | 60,000                |  |  |  |
| Cow feed             | -        | 10,000   | 10,000                |  |  |  |
| Total                | 150,000  | 50,000   | 200,000               |  |  |  |