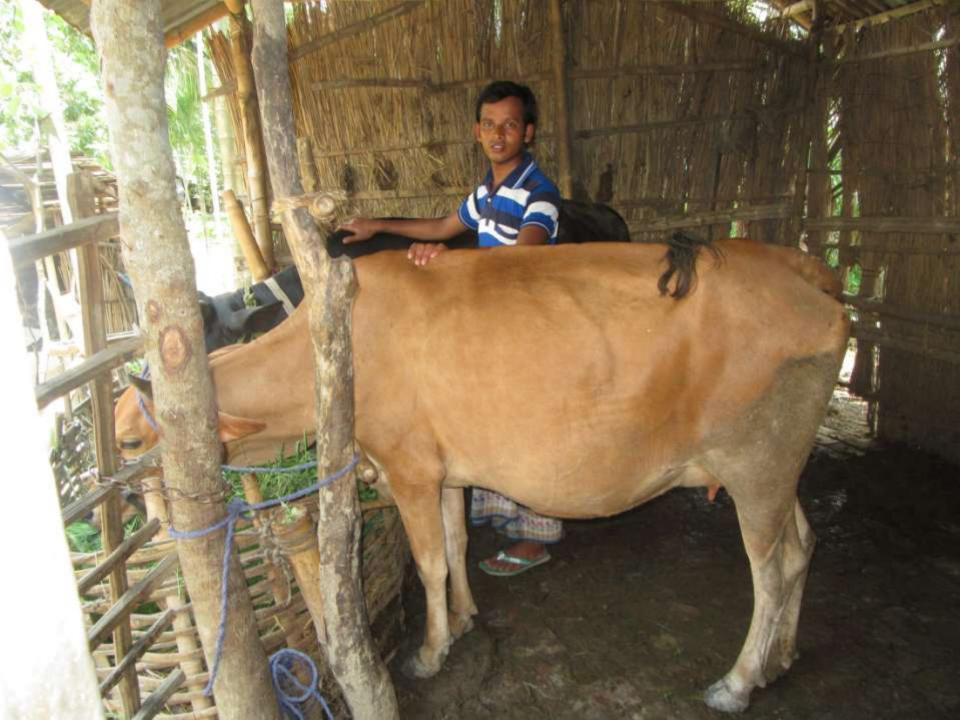

| Proposed Nobin Udyokta Business Info              |          |                                                                                                                                                                                                                                                                                                                              |  |  |  |
|---------------------------------------------------|----------|------------------------------------------------------------------------------------------------------------------------------------------------------------------------------------------------------------------------------------------------------------------------------------------------------------------------------|--|--|--|
| Business Name                                     | :        | NASIR GORUR KHAMAR                                                                                                                                                                                                                                                                                                           |  |  |  |
| Location                                          | :        | Mohonpur ,Dhopapara ,Puthia , Rajshahi .                                                                                                                                                                                                                                                                                     |  |  |  |
| Total Investment in BDT                           | ••       | BDT 200,000/-                                                                                                                                                                                                                                                                                                                |  |  |  |
| Financing                                         | ••       | Self BDT 150,000/-(from existing business)75% Required Investment BDT 50,000/-(as equity) 25%                                                                                                                                                                                                                                |  |  |  |
| Present salary/drawings from business (estimates) | :        | BDT 5,000/-                                                                                                                                                                                                                                                                                                                  |  |  |  |
| Proposed Salary                                   | <b>:</b> | BDT 5,000/-                                                                                                                                                                                                                                                                                                                  |  |  |  |
| Size of shop                                      | :        | 20 ft x 10 ft= 200 square ft                                                                                                                                                                                                                                                                                                 |  |  |  |
| Security of the shop                              | •        | -                                                                                                                                                                                                                                                                                                                            |  |  |  |
| Implementation                                    | ••       | <ul> <li>The business is planned to be scaled up by investment in existing goods like; milk.</li> <li>Daily milk production is 6 liter and milk price is BDT 50.</li> <li>The business is operating by entrepreneur. Existing no employees.</li> <li>The farm is owned.</li> <li>Agreed grace period is 3 months.</li> </ul> |  |  |  |

| Investment Breakdown |          |          |                       |  |  |  |
|----------------------|----------|----------|-----------------------|--|--|--|
| Particulars          | Existing | Proposed | <b>Proposed Total</b> |  |  |  |
| Ox (1x80,000)        | 80,000   | -        | 80,000                |  |  |  |
| Milk cow (1x50,000)  | 50,000   | -        | 50,000                |  |  |  |
| Calf(1x20,000)       | 20,000   | 40,000   | 60,000                |  |  |  |
| Cow feed             | -        | 10,000   | 10,000                |  |  |  |
| Total                | 150,000  | 50,000   | 200,000               |  |  |  |