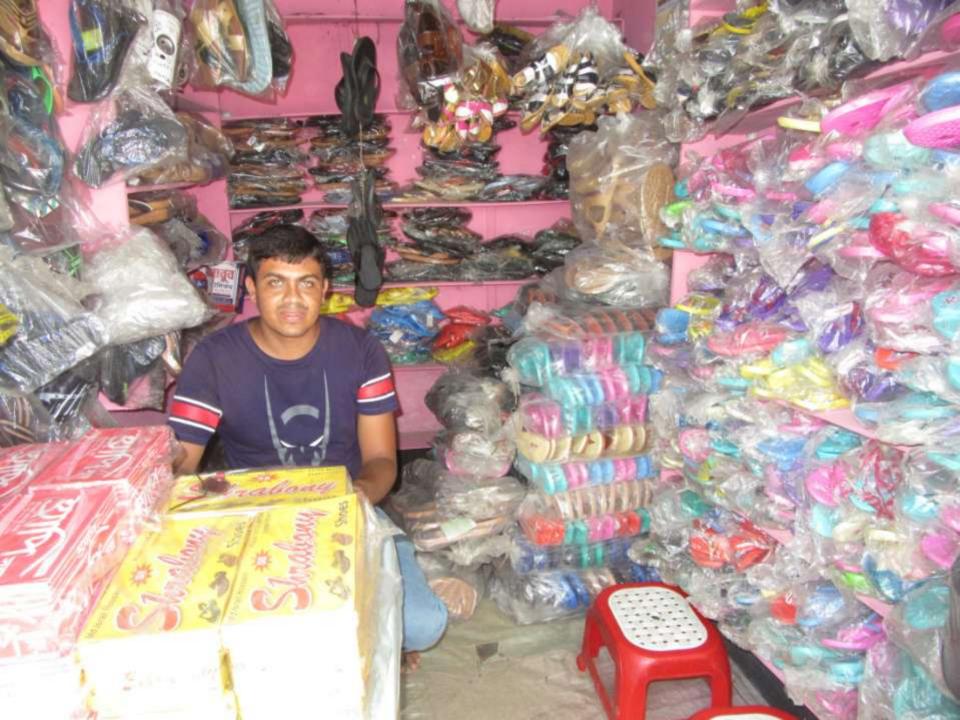

#### **Proposed NU Business Name: APPLE SHOE STORE**

Project identification and prepared by: Md Sahabuddin, Mohanpur Unit, Rajshahi

Project verified by: Abdul Mannan Talukdar

Grameen Shakti Samajik Byabosha Ltd.

| Propos                                            | Proposed Nobin Udyokta Business Info |                                                                                                                                                                                                                                                                                                                                                                                                               |  |  |  |
|---------------------------------------------------|--------------------------------------|---------------------------------------------------------------------------------------------------------------------------------------------------------------------------------------------------------------------------------------------------------------------------------------------------------------------------------------------------------------------------------------------------------------|--|--|--|
| Business Name                                     | :                                    | APPLE SHOE STORE                                                                                                                                                                                                                                                                                                                                                                                              |  |  |  |
| Location                                          | :                                    | Gosa Bazar, Mohanpur, Rajshahi                                                                                                                                                                                                                                                                                                                                                                                |  |  |  |
| Total Investment in BDT                           | :                                    | BDT 1,50,000/-                                                                                                                                                                                                                                                                                                                                                                                                |  |  |  |
| Financing                                         | :                                    | Self BDT 1,00,000/-(from existing business) 67%                                                                                                                                                                                                                                                                                                                                                               |  |  |  |
|                                                   |                                      | Required Investment BDT 50,000/-(as equity) 33%                                                                                                                                                                                                                                                                                                                                                               |  |  |  |
| Present salary/drawings from business (estimates) | :                                    | BDT 5,000/-                                                                                                                                                                                                                                                                                                                                                                                                   |  |  |  |
| Proposed Salary                                   | :                                    | BDT 5,000/-                                                                                                                                                                                                                                                                                                                                                                                                   |  |  |  |
| Size of shop                                      | :                                    | 10 ft x 10ft = 100 square ft                                                                                                                                                                                                                                                                                                                                                                                  |  |  |  |
| Implementation                                    | :                                    | <ul> <li>The business is planned to be scaled up by investment in existing goods like; Shoe item .</li> <li>Average 25% gain on sale.</li> <li>The business is operating by entrepreneur. Existing employees.</li> <li>After getting equity fund employee will be appointed.</li> <li>The shop is owned.</li> <li>Collects goods from Nouhata, Rajshahi.</li> <li>Agreed grace period is 3 months.</li> </ul> |  |  |  |