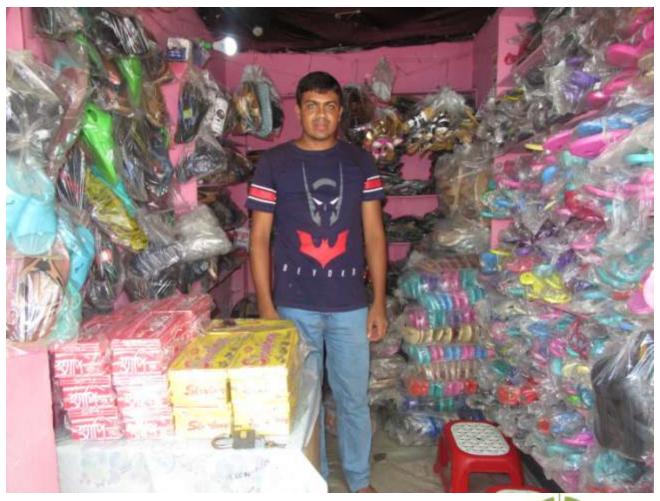

| Propos                                            | Proposed Nobin Udyokta Business Info |                                                                                                                                                                                                                                                                                                                                                                                                               |  |  |  |
|---------------------------------------------------|--------------------------------------|---------------------------------------------------------------------------------------------------------------------------------------------------------------------------------------------------------------------------------------------------------------------------------------------------------------------------------------------------------------------------------------------------------------|--|--|--|
| Business Name                                     | :                                    | APPLE SHOE STORE                                                                                                                                                                                                                                                                                                                                                                                              |  |  |  |
| Location                                          | :                                    | Gosa Bazar, Mohanpur, Rajshahi                                                                                                                                                                                                                                                                                                                                                                                |  |  |  |
| Total Investment in BDT                           | :                                    | BDT 1,50,000/-                                                                                                                                                                                                                                                                                                                                                                                                |  |  |  |
| Financing                                         | :                                    | Self BDT 1,00,000/-(from existing business) 67%                                                                                                                                                                                                                                                                                                                                                               |  |  |  |
|                                                   |                                      | Required Investment BDT 50,000/-(as equity) 33%                                                                                                                                                                                                                                                                                                                                                               |  |  |  |
| Present salary/drawings from business (estimates) | :                                    | BDT 5,000/-                                                                                                                                                                                                                                                                                                                                                                                                   |  |  |  |
| Proposed Salary                                   | :                                    | BDT 5,000/-                                                                                                                                                                                                                                                                                                                                                                                                   |  |  |  |
| Size of shop                                      | :                                    | 10 ft x 10ft = 100 square ft                                                                                                                                                                                                                                                                                                                                                                                  |  |  |  |
| Implementation                                    | :                                    | <ul> <li>The business is planned to be scaled up by investment in existing goods like; Shoe item .</li> <li>Average 25% gain on sale.</li> <li>The business is operating by entrepreneur. Existing employees.</li> <li>After getting equity fund employee will be appointed.</li> <li>The shop is owned.</li> <li>Collects goods from Nouhata, Rajshahi.</li> <li>Agreed grace period is 3 months.</li> </ul> |  |  |  |