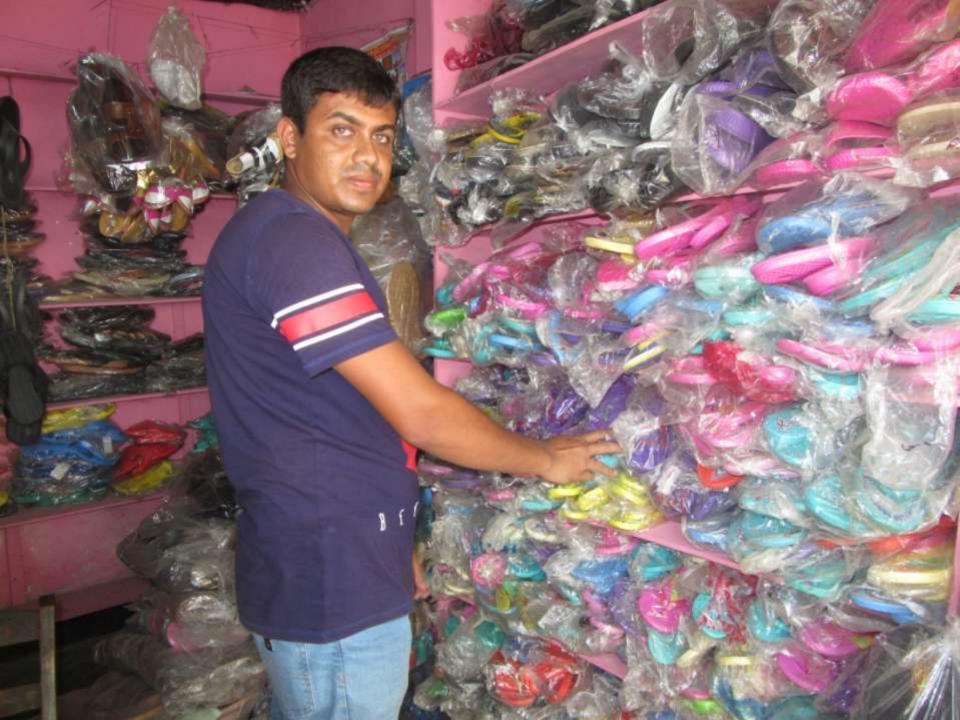

| Propos                                            | Proposed Nobin Udyokta Business Info |                                                                                                                                                                                                                                                                                                                                                                                                               |  |  |  |
|---------------------------------------------------|--------------------------------------|---------------------------------------------------------------------------------------------------------------------------------------------------------------------------------------------------------------------------------------------------------------------------------------------------------------------------------------------------------------------------------------------------------------|--|--|--|
| Business Name                                     | :                                    | APPLE SHOE STORE                                                                                                                                                                                                                                                                                                                                                                                              |  |  |  |
| Location                                          | :                                    | Gosa Bazar, Mohanpur, Rajshahi                                                                                                                                                                                                                                                                                                                                                                                |  |  |  |
| Total Investment in BDT                           | :                                    | BDT 1,50,000/-                                                                                                                                                                                                                                                                                                                                                                                                |  |  |  |
| Financing                                         | :                                    | Self BDT 1,00,000/-(from existing business) 67%                                                                                                                                                                                                                                                                                                                                                               |  |  |  |
|                                                   |                                      | Required Investment BDT 50,000/-(as equity) 33%                                                                                                                                                                                                                                                                                                                                                               |  |  |  |
| Present salary/drawings from business (estimates) | :                                    | BDT 5,000/-                                                                                                                                                                                                                                                                                                                                                                                                   |  |  |  |
| Proposed Salary                                   | :                                    | BDT 5,000/-                                                                                                                                                                                                                                                                                                                                                                                                   |  |  |  |
| Size of shop                                      | :                                    | 10 ft x 10ft = 100 square ft                                                                                                                                                                                                                                                                                                                                                                                  |  |  |  |
| Implementation                                    | :                                    | <ul> <li>The business is planned to be scaled up by investment in existing goods like; Shoe item .</li> <li>Average 25% gain on sale.</li> <li>The business is operating by entrepreneur. Existing employees.</li> <li>After getting equity fund employee will be appointed.</li> <li>The shop is owned.</li> <li>Collects goods from Nouhata, Rajshahi.</li> <li>Agreed grace period is 3 months.</li> </ul> |  |  |  |