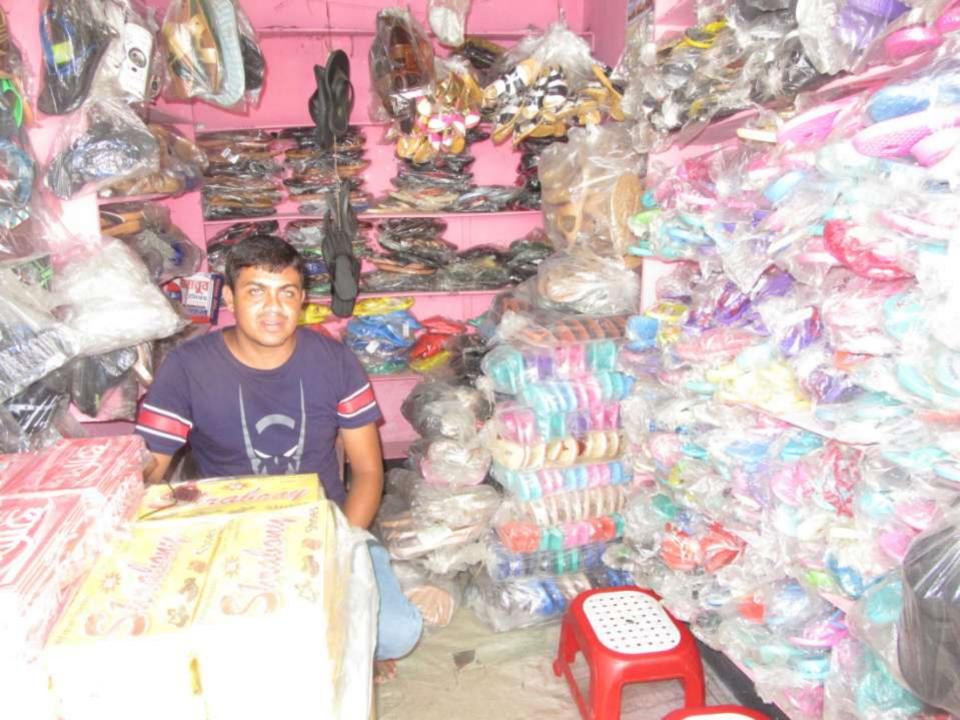

#### **Proposed NU Business Name: APPLE SHOE STORE**

Project identification and prepared by: Md Sahabuddin, Mohanpur Unit, Rajshahi

Project verified by: Abdul Mannan Talukdar

Grameen Shakti Samajik Byabosha Ltd.

| Propos                                            | Proposed Nobin Udyokta Business Info |                                                                                                                                                                                                                                                                                                                                                                                                               |  |  |  |
|---------------------------------------------------|--------------------------------------|---------------------------------------------------------------------------------------------------------------------------------------------------------------------------------------------------------------------------------------------------------------------------------------------------------------------------------------------------------------------------------------------------------------|--|--|--|
| Business Name                                     | :                                    | APPLE SHOE STORE                                                                                                                                                                                                                                                                                                                                                                                              |  |  |  |
| Location                                          | :                                    | Gosa Bazar, Mohanpur, Rajshahi                                                                                                                                                                                                                                                                                                                                                                                |  |  |  |
| Total Investment in BDT                           | :                                    | BDT 1,50,000/-                                                                                                                                                                                                                                                                                                                                                                                                |  |  |  |
| Financing                                         | :                                    | Self BDT 1,00,000/-(from existing business) 67%                                                                                                                                                                                                                                                                                                                                                               |  |  |  |
|                                                   |                                      | Required Investment BDT 50,000/-(as equity) 33%                                                                                                                                                                                                                                                                                                                                                               |  |  |  |
| Present salary/drawings from business (estimates) | :                                    | BDT 5,000/-                                                                                                                                                                                                                                                                                                                                                                                                   |  |  |  |
| Proposed Salary                                   | :                                    | BDT 5,000/-                                                                                                                                                                                                                                                                                                                                                                                                   |  |  |  |
| Size of shop                                      | :                                    | 10 ft x 10ft = 100 square ft                                                                                                                                                                                                                                                                                                                                                                                  |  |  |  |
| Implementation                                    | :                                    | <ul> <li>The business is planned to be scaled up by investment in existing goods like; Shoe item .</li> <li>Average 25% gain on sale.</li> <li>The business is operating by entrepreneur. Existing employees.</li> <li>After getting equity fund employee will be appointed.</li> <li>The shop is owned.</li> <li>Collects goods from Nouhata, Rajshahi.</li> <li>Agreed grace period is 3 months.</li> </ul> |  |  |  |