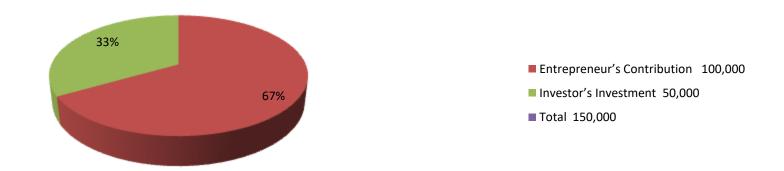

| Propos                                            | Proposed Nobin Udyokta Business Info |                                                                                                                                                                                                                                                                                                                                                                                                               |  |  |  |
|---------------------------------------------------|--------------------------------------|---------------------------------------------------------------------------------------------------------------------------------------------------------------------------------------------------------------------------------------------------------------------------------------------------------------------------------------------------------------------------------------------------------------|--|--|--|
| Business Name                                     | :                                    | APPLE SHOE STORE                                                                                                                                                                                                                                                                                                                                                                                              |  |  |  |
| Location                                          | :                                    | Gosa Bazar, Mohanpur, Rajshahi                                                                                                                                                                                                                                                                                                                                                                                |  |  |  |
| Total Investment in BDT                           | :                                    | BDT 1,50,000/-                                                                                                                                                                                                                                                                                                                                                                                                |  |  |  |
| Financing                                         | :                                    | Self BDT 1,00,000/-(from existing business) 67%                                                                                                                                                                                                                                                                                                                                                               |  |  |  |
|                                                   |                                      | Required Investment BDT 50,000/-(as equity) 33%                                                                                                                                                                                                                                                                                                                                                               |  |  |  |
| Present salary/drawings from business (estimates) | :                                    | BDT 5,000/-                                                                                                                                                                                                                                                                                                                                                                                                   |  |  |  |
| Proposed Salary                                   | :                                    | BDT 5,000/-                                                                                                                                                                                                                                                                                                                                                                                                   |  |  |  |
| Size of shop                                      | :                                    | 10 ft x 10ft = 100 square ft                                                                                                                                                                                                                                                                                                                                                                                  |  |  |  |
| Implementation                                    | :                                    | <ul> <li>The business is planned to be scaled up by investment in existing goods like; Shoe item .</li> <li>Average 25% gain on sale.</li> <li>The business is operating by entrepreneur. Existing employees.</li> <li>After getting equity fund employee will be appointed.</li> <li>The shop is owned.</li> <li>Collects goods from Nouhata, Rajshahi.</li> <li>Agreed grace period is 3 months.</li> </ul> |  |  |  |

| Investment Breakdown |      |               |                 |          |               |              |                |
|----------------------|------|---------------|-----------------|----------|---------------|--------------|----------------|
| Existing             |      |               |                 | Proposed |               |              |                |
| Particulars          | Qty. | Unit<br>Price | Amount<br>(BDT) | Qty      | Unit<br>Price | Amount (BDT) | Proposed Total |
| Gents Item           | 500  | 80            | 40,000          | 300      | 80            | 24,000       | 64,000         |
| Ladis Item           | 300  | 80            | 24,000          | 300      | 80            | 24,000       | 48,000         |
| Children Item        | 300  | 40            | 15,000          | -        | -             | -            | 15,000         |
| Others Item          | -    | -             | 21,000          | -        | -             | 2,000        | 4,100          |
| Scurity Of Shop      |      |               | 50,000          |          |               |              |                |
| Total                | 1100 |               | 1,00,000        | 600      |               | 50,000       | 1,50,000       |