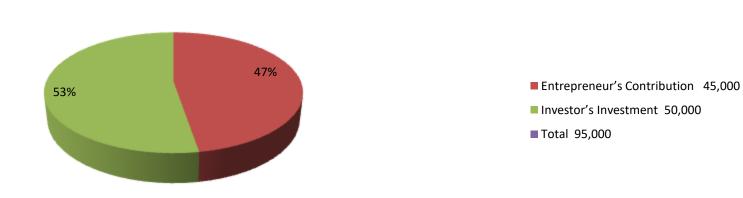

| Proposed Nobin Udyokta Business Info              |            |                                                                                                                                                                                                                                                                                                                                                                                        |  |  |
|---------------------------------------------------|------------|----------------------------------------------------------------------------------------------------------------------------------------------------------------------------------------------------------------------------------------------------------------------------------------------------------------------------------------------------------------------------------------|--|--|
| Business Name                                     | <b> </b> : | M/S FATEMA MOMBATI KARKHANA                                                                                                                                                                                                                                                                                                                                                            |  |  |
| Location                                          | :          | Amrail modho para, Mohanpur,Rajshahi                                                                                                                                                                                                                                                                                                                                                   |  |  |
| Total Investment in BDT                           | :          | BDT 95,000/-                                                                                                                                                                                                                                                                                                                                                                           |  |  |
| Financing                                         | •          | Self BDT 45,000/-(from existing business) 47% Required Investment BDT 50,000/-(as equity) 53%                                                                                                                                                                                                                                                                                          |  |  |
| Present salary/drawings from business (estimates) | :          | BDT 5,000/-                                                                                                                                                                                                                                                                                                                                                                            |  |  |
| Proposed Salary                                   | :          | BDT 5,000/-                                                                                                                                                                                                                                                                                                                                                                            |  |  |
| Size of shop                                      | :          | 20 ft x 10 ft= 200 Scft                                                                                                                                                                                                                                                                                                                                                                |  |  |
| Implementation                                    | :          | <ul> <li>The business is planned to be scaled up by investment in existing; Mom item.</li> <li>Average 12% gain on sale.</li> <li>The business is operating by entrepreneur. Existing 01 employees. After getting equity fund no employee will be appointed.</li> <li>The shop is No Rent</li> <li>Collects goods from Banesshor.</li> <li>Agreed grace period is 3 months.</li> </ul> |  |  |