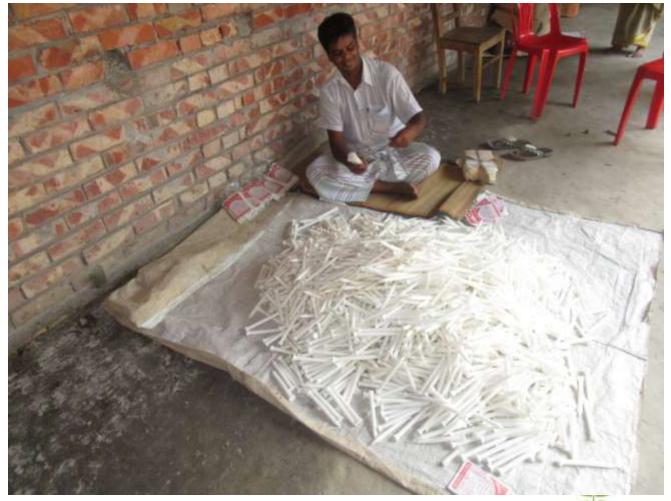

| Proposed Nobin Udyokta Business Info              |            |                                                                                                                                                                                                                                                                                                                                                                                        |  |  |
|---------------------------------------------------|------------|----------------------------------------------------------------------------------------------------------------------------------------------------------------------------------------------------------------------------------------------------------------------------------------------------------------------------------------------------------------------------------------|--|--|
| Business Name                                     | <b> </b> : | M/S FATEMA MOMBATI KARKHANA                                                                                                                                                                                                                                                                                                                                                            |  |  |
| Location                                          | :          | Amrail modho para, Mohanpur,Rajshahi                                                                                                                                                                                                                                                                                                                                                   |  |  |
| Total Investment in BDT                           | :          | BDT 95,000/-                                                                                                                                                                                                                                                                                                                                                                           |  |  |
| Financing                                         | •          | Self BDT 45,000/-(from existing business) 47% Required Investment BDT 50,000/-(as equity) 53%                                                                                                                                                                                                                                                                                          |  |  |
| Present salary/drawings from business (estimates) | :          | BDT 5,000/-                                                                                                                                                                                                                                                                                                                                                                            |  |  |
| Proposed Salary                                   | :          | BDT 5,000/-                                                                                                                                                                                                                                                                                                                                                                            |  |  |
| Size of shop                                      | :          | 20 ft x 10 ft= 200 Scft                                                                                                                                                                                                                                                                                                                                                                |  |  |
| Implementation                                    | :          | <ul> <li>The business is planned to be scaled up by investment in existing; Mom item.</li> <li>Average 12% gain on sale.</li> <li>The business is operating by entrepreneur. Existing 01 employees. After getting equity fund no employee will be appointed.</li> <li>The shop is No Rent</li> <li>Collects goods from Banesshor.</li> <li>Agreed grace period is 3 months.</li> </ul> |  |  |