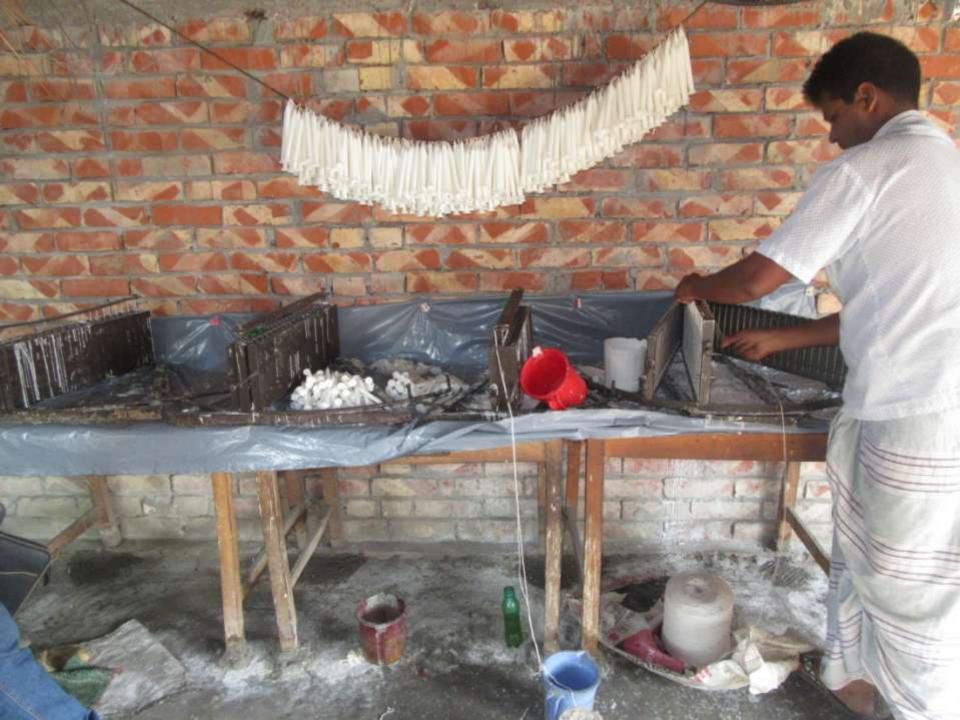

| Proposed Nobin Udyokta Business Info              |            |                                                                                                                                                                                                                                                                                                                                                                                        |  |  |
|---------------------------------------------------|------------|----------------------------------------------------------------------------------------------------------------------------------------------------------------------------------------------------------------------------------------------------------------------------------------------------------------------------------------------------------------------------------------|--|--|
| Business Name                                     | <b> </b> : | M/S FATEMA MOMBATI KARKHANA                                                                                                                                                                                                                                                                                                                                                            |  |  |
| Location                                          | :          | Amrail modho para, Mohanpur,Rajshahi                                                                                                                                                                                                                                                                                                                                                   |  |  |
| Total Investment in BDT                           | :          | BDT 95,000/-                                                                                                                                                                                                                                                                                                                                                                           |  |  |
| Financing                                         | •          | Self BDT 45,000/-(from existing business) 47% Required Investment BDT 50,000/-(as equity) 53%                                                                                                                                                                                                                                                                                          |  |  |
| Present salary/drawings from business (estimates) | :          | BDT 5,000/-                                                                                                                                                                                                                                                                                                                                                                            |  |  |
| Proposed Salary                                   | :          | BDT 5,000/-                                                                                                                                                                                                                                                                                                                                                                            |  |  |
| Size of shop                                      | :          | 20 ft x 10 ft= 200 Scft                                                                                                                                                                                                                                                                                                                                                                |  |  |
| Implementation                                    | :          | <ul> <li>The business is planned to be scaled up by investment in existing; Mom item.</li> <li>Average 12% gain on sale.</li> <li>The business is operating by entrepreneur. Existing 01 employees. After getting equity fund no employee will be appointed.</li> <li>The shop is No Rent</li> <li>Collects goods from Banesshor.</li> <li>Agreed grace period is 3 months.</li> </ul> |  |  |