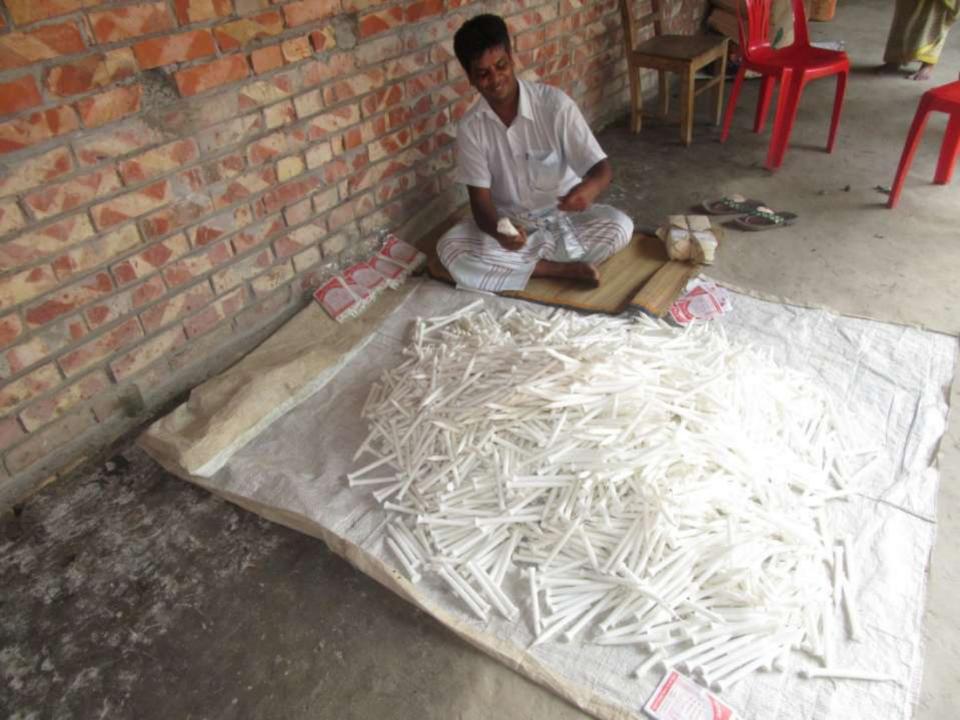

| Proposed Nobin Udyokta Business Info              |            |                                                                                                                                                                                                                                                                                                                                                                                        |  |  |
|---------------------------------------------------|------------|----------------------------------------------------------------------------------------------------------------------------------------------------------------------------------------------------------------------------------------------------------------------------------------------------------------------------------------------------------------------------------------|--|--|
| Business Name                                     | <b> </b> : | M/S FATEMA MOMBATI KARKHANA                                                                                                                                                                                                                                                                                                                                                            |  |  |
| Location                                          | :          | Amrail modho para, Mohanpur,Rajshahi                                                                                                                                                                                                                                                                                                                                                   |  |  |
| Total Investment in BDT                           | :          | BDT 95,000/-                                                                                                                                                                                                                                                                                                                                                                           |  |  |
| Financing                                         | •          | Self BDT 45,000/-(from existing business) 47% Required Investment BDT 50,000/-(as equity) 53%                                                                                                                                                                                                                                                                                          |  |  |
| Present salary/drawings from business (estimates) | :          | BDT 5,000/-                                                                                                                                                                                                                                                                                                                                                                            |  |  |
| Proposed Salary                                   | :          | BDT 5,000/-                                                                                                                                                                                                                                                                                                                                                                            |  |  |
| Size of shop                                      | :          | 20 ft x 10 ft= 200 Scft                                                                                                                                                                                                                                                                                                                                                                |  |  |
| Implementation                                    | :          | <ul> <li>The business is planned to be scaled up by investment in existing; Mom item.</li> <li>Average 12% gain on sale.</li> <li>The business is operating by entrepreneur. Existing 01 employees. After getting equity fund no employee will be appointed.</li> <li>The shop is No Rent</li> <li>Collects goods from Banesshor.</li> <li>Agreed grace period is 3 months.</li> </ul> |  |  |