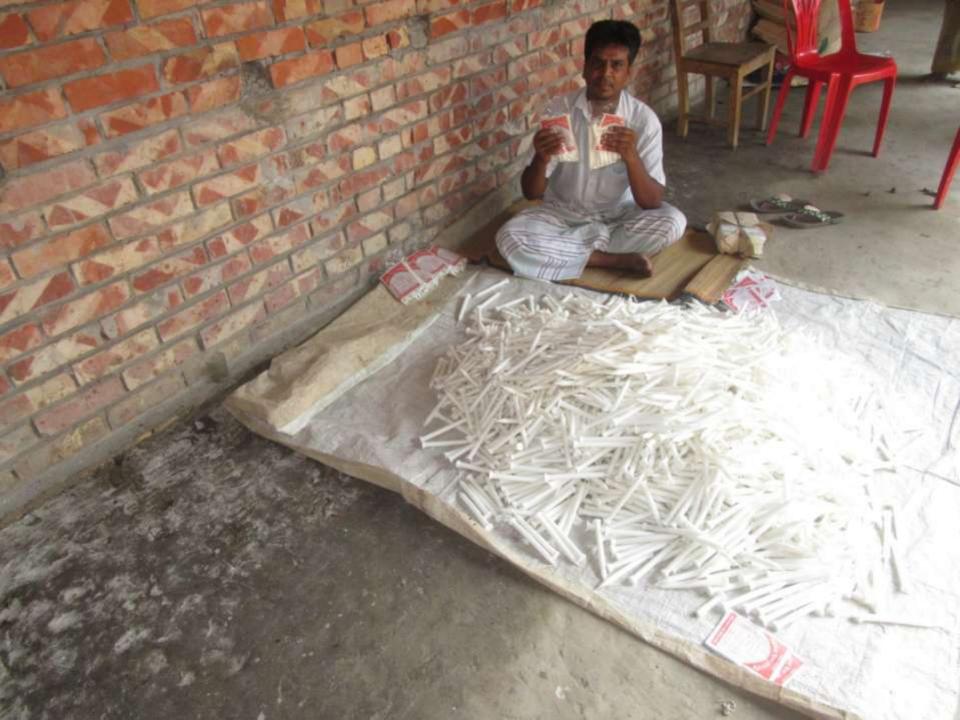

| Proposed Nobin Udyokta Business Info              |            |                                                                                                                                                                                                                                                                                                                                                                                        |  |  |
|---------------------------------------------------|------------|----------------------------------------------------------------------------------------------------------------------------------------------------------------------------------------------------------------------------------------------------------------------------------------------------------------------------------------------------------------------------------------|--|--|
| Business Name                                     | <b> </b> : | M/S FATEMA MOMBATI KARKHANA                                                                                                                                                                                                                                                                                                                                                            |  |  |
| Location                                          | :          | Amrail modho para, Mohanpur,Rajshahi                                                                                                                                                                                                                                                                                                                                                   |  |  |
| Total Investment in BDT                           | :          | BDT 95,000/-                                                                                                                                                                                                                                                                                                                                                                           |  |  |
| Financing                                         | •          | Self BDT 45,000/-(from existing business) 47% Required Investment BDT 50,000/-(as equity) 53%                                                                                                                                                                                                                                                                                          |  |  |
| Present salary/drawings from business (estimates) | :          | BDT 5,000/-                                                                                                                                                                                                                                                                                                                                                                            |  |  |
| Proposed Salary                                   | :          | BDT 5,000/-                                                                                                                                                                                                                                                                                                                                                                            |  |  |
| Size of shop                                      | :          | 20 ft x 10 ft= 200 Scft                                                                                                                                                                                                                                                                                                                                                                |  |  |
| Implementation                                    | :          | <ul> <li>The business is planned to be scaled up by investment in existing; Mom item.</li> <li>Average 12% gain on sale.</li> <li>The business is operating by entrepreneur. Existing 01 employees. After getting equity fund no employee will be appointed.</li> <li>The shop is No Rent</li> <li>Collects goods from Banesshor.</li> <li>Agreed grace period is 3 months.</li> </ul> |  |  |