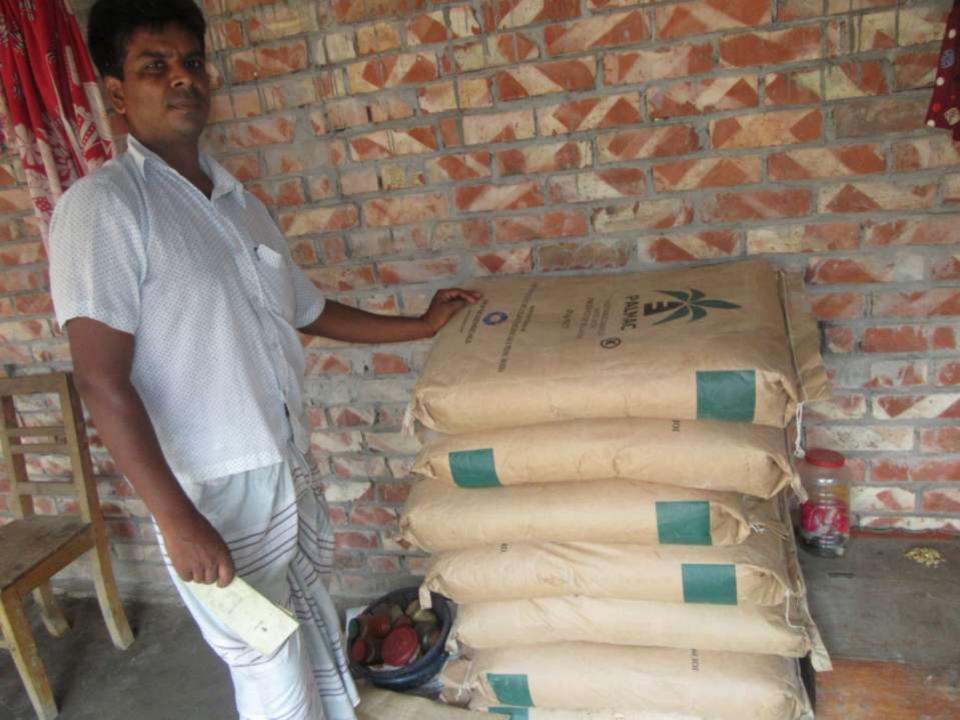

|                      | investinent bleakdown |               |                 |          |               |                 |               |
|----------------------|-----------------------|---------------|-----------------|----------|---------------|-----------------|---------------|
| Existing             |                       |               |                 | Proposed |               |                 |               |
| Particulars          | Qty.                  | Unit<br>Price | Amount<br>(BDT) | Qty      | Unit<br>Price | Amount<br>(BDT) | Proposed Tota |
| Mombati              | 200                   | 40            | 8,000           | -        | ı             | -               | 8,000         |
| Starik               | 8                     | 4000          | 32,000          | 12       | 4000          | 48,000          | 80,000        |
| Poli Bag, Stikar Etc | -                     | -             | 5,000           | -        | ı             | 2,000           | 7,000         |
|                      |                       |               |                 |          |               |                 |               |
|                      |                       |               |                 |          |               |                 |               |
|                      |                       |               |                 |          |               |                 |               |
|                      |                       |               |                 |          |               |                 |               |
|                      |                       |               |                 |          |               |                 |               |
|                      |                       |               |                 |          |               |                 |               |
| Total                | 208                   |               | 45,000          | 12       |               | 50,000          | 95,000        |

Investment Breakdown