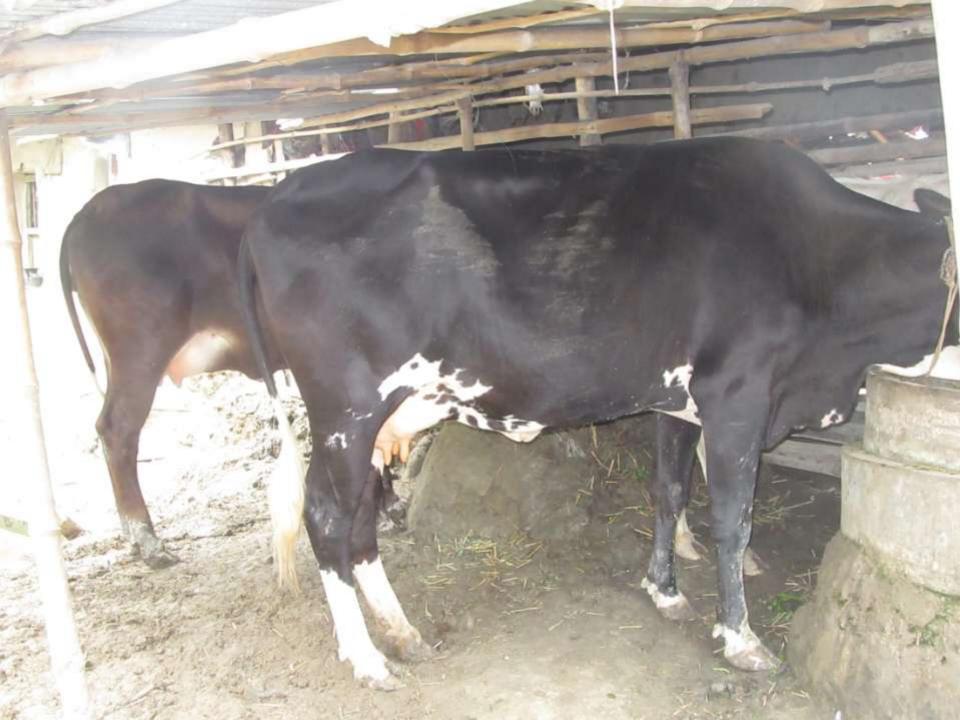

| Proposed Nobin Udyokta Business Info              |   |                                                                                                                                                                                                                                                                                                                                                                                                  |  |  |
|---------------------------------------------------|---|--------------------------------------------------------------------------------------------------------------------------------------------------------------------------------------------------------------------------------------------------------------------------------------------------------------------------------------------------------------------------------------------------|--|--|
| Business Name                                     | : | SALIM DAIRY FARM                                                                                                                                                                                                                                                                                                                                                                                 |  |  |
| Location                                          | : | Barigram,Bagmara, Rajshahi                                                                                                                                                                                                                                                                                                                                                                       |  |  |
| Total Investment in BDT                           | : | BDT 2,50,000/-                                                                                                                                                                                                                                                                                                                                                                                   |  |  |
| Financing                                         | : | Self BDT 2,00,000/-(from existing business) 80%<br>Required Investment BDT 50,000/-(as equity) 20%                                                                                                                                                                                                                                                                                               |  |  |
| Present salary/drawings from business (estimates) | : | BDT 5,000/-                                                                                                                                                                                                                                                                                                                                                                                      |  |  |
| Proposed Salary                                   | : | BDT 5,000/-                                                                                                                                                                                                                                                                                                                                                                                      |  |  |
| Size of shop                                      | : | 15 ft x 10 ft= 150 Scft                                                                                                                                                                                                                                                                                                                                                                          |  |  |
| Implementation                                    | : | <ul> <li>The business is planned to be scaled up by investment in existing; Cow item.</li> <li>Average 100% gain on sale.</li> <li>The business is operating by entrepreneur. Existing No employees. After getting equity fund no employee will be appointed.</li> <li>The shop is No Rent</li> <li>Collects goods from Cidirhat, Rajshahi.</li> <li>Agreed grace period is 3 months.</li> </ul> |  |  |

|             | investment breakdown |               |                 |          |               |                 |               |
|-------------|----------------------|---------------|-----------------|----------|---------------|-----------------|---------------|
| Existing    |                      |               |                 | Proposed |               |                 |               |
| Particulars | Qty.                 | Unit<br>Price | Amount<br>(BDT) | Qty      | Unit<br>Price | Amount<br>(BDT) | Proposed Tota |
| Deshi Gavi  | 2                    | 75000         | 1,50,000        | 1        | 50000         | 50,000          | 2,00,000      |
| Basur       | 1                    | 50000         | 50,000          | -        | -             | -               | 50,000        |
|             |                      |               |                 |          |               |                 |               |
|             |                      |               |                 |          |               |                 |               |
|             |                      |               |                 |          |               |                 |               |
|             |                      |               |                 |          |               |                 |               |
|             |                      |               |                 |          |               |                 |               |
|             |                      |               |                 |          |               |                 |               |
|             |                      |               |                 |          |               |                 |               |
| Total       | 3                    |               | 2,00,000        | 1        |               | 50,000          | 2,50,000      |