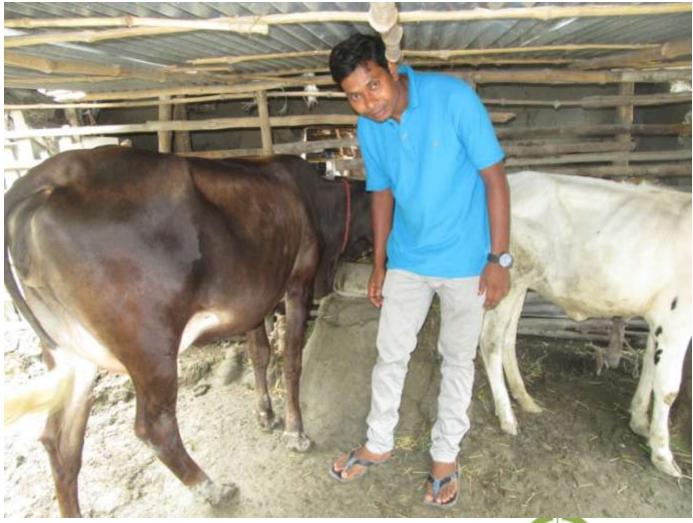

| Proposed Nobin Udyokta Business Info              |   |                                                                                                                                                                                                                                                                                                                                                                                                  |  |  |
|---------------------------------------------------|---|--------------------------------------------------------------------------------------------------------------------------------------------------------------------------------------------------------------------------------------------------------------------------------------------------------------------------------------------------------------------------------------------------|--|--|
| Business Name                                     | : | SALIM DAIRY FARM                                                                                                                                                                                                                                                                                                                                                                                 |  |  |
| Location                                          | : | Barigram,Bagmara, Rajshahi                                                                                                                                                                                                                                                                                                                                                                       |  |  |
| Total Investment in BDT                           | : | BDT 2,50,000/-                                                                                                                                                                                                                                                                                                                                                                                   |  |  |
| Financing                                         | : | Self BDT 2,00,000/-(from existing business) 80%<br>Required Investment BDT 50,000/-(as equity) 20%                                                                                                                                                                                                                                                                                               |  |  |
| Present salary/drawings from business (estimates) | : | BDT 5,000/-                                                                                                                                                                                                                                                                                                                                                                                      |  |  |
| Proposed Salary                                   | : | BDT 5,000/-                                                                                                                                                                                                                                                                                                                                                                                      |  |  |
| Size of shop                                      | : | 15 ft x 10 ft= 150 Scft                                                                                                                                                                                                                                                                                                                                                                          |  |  |
| Implementation                                    | : | <ul> <li>The business is planned to be scaled up by investment in existing; Cow item.</li> <li>Average 100% gain on sale.</li> <li>The business is operating by entrepreneur. Existing No employees. After getting equity fund no employee will be appointed.</li> <li>The shop is No Rent</li> <li>Collects goods from Cidirhat, Rajshahi.</li> <li>Agreed grace period is 3 months.</li> </ul> |  |  |

|             | investment breakdown |               |                 |          |               |                 |               |
|-------------|----------------------|---------------|-----------------|----------|---------------|-----------------|---------------|
| Existing    |                      |               |                 | Proposed |               |                 |               |
| Particulars | Qty.                 | Unit<br>Price | Amount<br>(BDT) | Qty      | Unit<br>Price | Amount<br>(BDT) | Proposed Tota |
| Deshi Gavi  | 2                    | 75000         | 1,50,000        | 1        | 50000         | 50,000          | 2,00,000      |
| Basur       | 1                    | 50000         | 50,000          | -        | -             | -               | 50,000        |
|             |                      |               |                 |          |               |                 |               |
|             |                      |               |                 |          |               |                 |               |
|             |                      |               |                 |          |               |                 |               |
|             |                      |               |                 |          |               |                 |               |
|             |                      |               |                 |          |               |                 |               |
|             |                      |               |                 |          |               |                 |               |
|             |                      |               |                 |          |               |                 |               |
| Total       | 3                    |               | 2,00,000        | 1        |               | 50,000          | 2,50,000      |