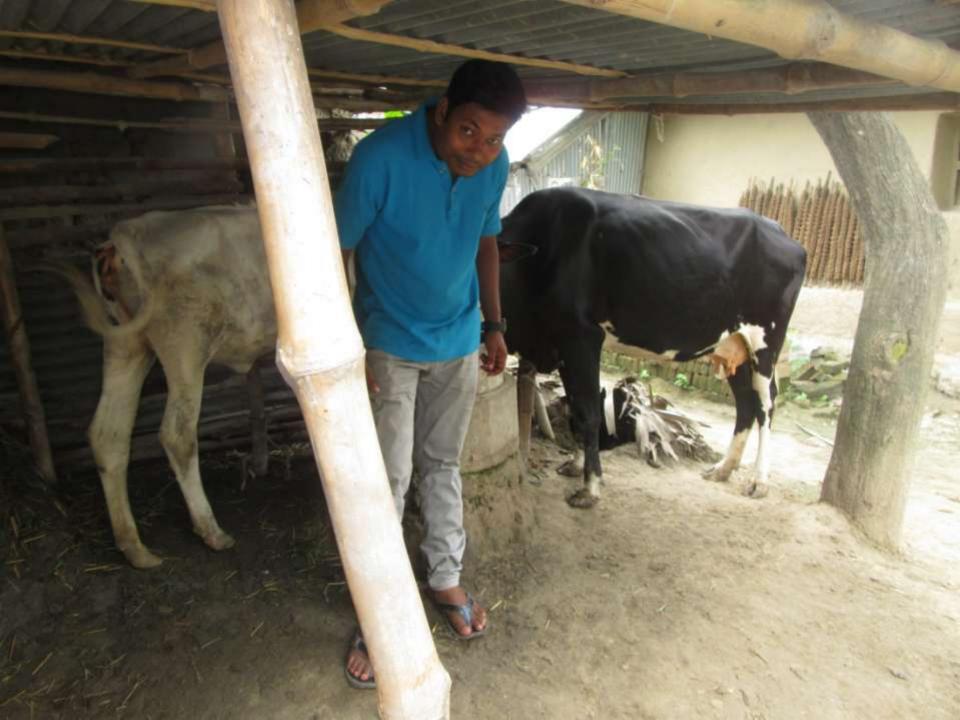

| Proposed Nobin Udyokta Business Info              |   |                                                                                                                                                                                                                                                                                                                                                                                                  |  |  |
|---------------------------------------------------|---|--------------------------------------------------------------------------------------------------------------------------------------------------------------------------------------------------------------------------------------------------------------------------------------------------------------------------------------------------------------------------------------------------|--|--|
| Business Name                                     | : | SALIM DAIRY FARM                                                                                                                                                                                                                                                                                                                                                                                 |  |  |
| Location                                          | : | Barigram,Bagmara, Rajshahi                                                                                                                                                                                                                                                                                                                                                                       |  |  |
| Total Investment in BDT                           | : | BDT 2,50,000/-                                                                                                                                                                                                                                                                                                                                                                                   |  |  |
| Financing                                         | : | Self BDT 2,00,000/-(from existing business) 80%<br>Required Investment BDT 50,000/-(as equity) 20%                                                                                                                                                                                                                                                                                               |  |  |
| Present salary/drawings from business (estimates) | : | BDT 5,000/-                                                                                                                                                                                                                                                                                                                                                                                      |  |  |
| Proposed Salary                                   | : | BDT 5,000/-                                                                                                                                                                                                                                                                                                                                                                                      |  |  |
| Size of shop                                      | : | 15 ft x 10 ft= 150 Scft                                                                                                                                                                                                                                                                                                                                                                          |  |  |
| Implementation                                    | : | <ul> <li>The business is planned to be scaled up by investment in existing; Cow item.</li> <li>Average 100% gain on sale.</li> <li>The business is operating by entrepreneur. Existing No employees. After getting equity fund no employee will be appointed.</li> <li>The shop is No Rent</li> <li>Collects goods from Cidirhat, Rajshahi.</li> <li>Agreed grace period is 3 months.</li> </ul> |  |  |

|             | investment breakdown |               |                 |          |               |                 |               |
|-------------|----------------------|---------------|-----------------|----------|---------------|-----------------|---------------|
| Existing    |                      |               |                 | Proposed |               |                 |               |
| Particulars | Qty.                 | Unit<br>Price | Amount<br>(BDT) | Qty      | Unit<br>Price | Amount<br>(BDT) | Proposed Tota |
| Deshi Gavi  | 2                    | 75000         | 1,50,000        | 1        | 50000         | 50,000          | 2,00,000      |
| Basur       | 1                    | 50000         | 50,000          | -        | -             | -               | 50,000        |
|             |                      |               |                 |          |               |                 |               |
|             |                      |               |                 |          |               |                 |               |
|             |                      |               |                 |          |               |                 |               |
|             |                      |               |                 |          |               |                 |               |
|             |                      |               |                 |          |               |                 |               |
|             |                      |               |                 |          |               |                 |               |
|             |                      |               |                 |          |               |                 |               |
| Total       | 3                    |               | 2,00,000        | 1        |               | 50,000          | 2,50,000      |