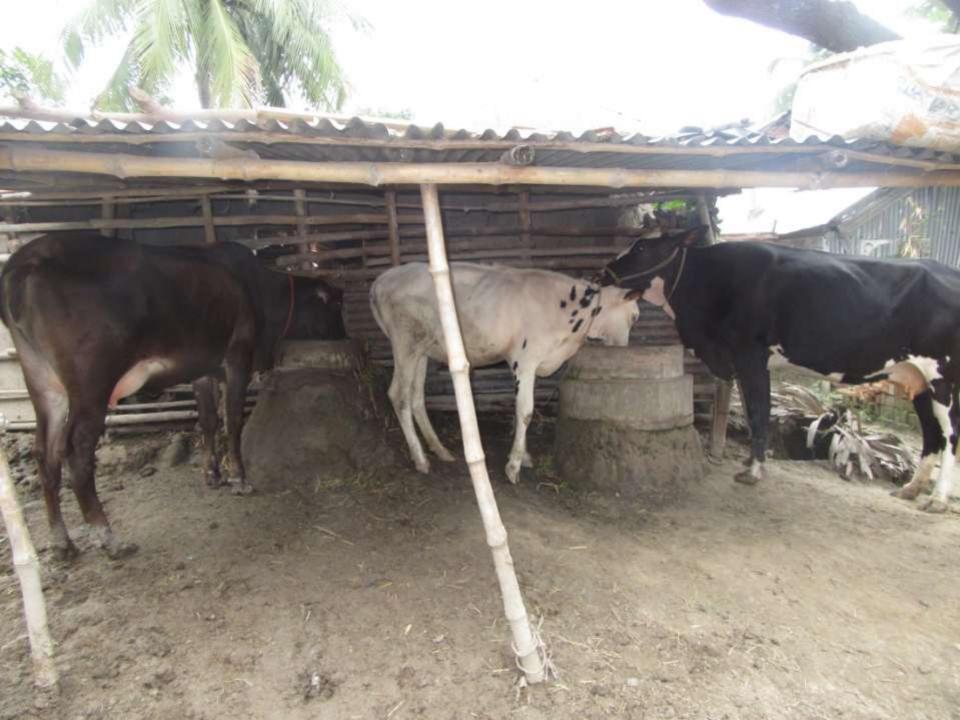

| Proposed Nobin Udyokta Business Info              |   |                                                                                                                                                                                                                                                                                                                                                                                                  |  |  |
|---------------------------------------------------|---|--------------------------------------------------------------------------------------------------------------------------------------------------------------------------------------------------------------------------------------------------------------------------------------------------------------------------------------------------------------------------------------------------|--|--|
| Business Name                                     | : | SALIM DAIRY FARM                                                                                                                                                                                                                                                                                                                                                                                 |  |  |
| Location                                          | : | Barigram,Bagmara, Rajshahi                                                                                                                                                                                                                                                                                                                                                                       |  |  |
| Total Investment in BDT                           | : | BDT 2,50,000/-                                                                                                                                                                                                                                                                                                                                                                                   |  |  |
| Financing                                         | : | Self BDT 2,00,000/-(from existing business) 80%<br>Required Investment BDT 50,000/-(as equity) 20%                                                                                                                                                                                                                                                                                               |  |  |
| Present salary/drawings from business (estimates) | : | BDT 5,000/-                                                                                                                                                                                                                                                                                                                                                                                      |  |  |
| Proposed Salary                                   | : | BDT 5,000/-                                                                                                                                                                                                                                                                                                                                                                                      |  |  |
| Size of shop                                      | : | 15 ft x 10 ft= 150 Scft                                                                                                                                                                                                                                                                                                                                                                          |  |  |
| Implementation                                    | : | <ul> <li>The business is planned to be scaled up by investment in existing; Cow item.</li> <li>Average 100% gain on sale.</li> <li>The business is operating by entrepreneur. Existing No employees. After getting equity fund no employee will be appointed.</li> <li>The shop is No Rent</li> <li>Collects goods from Cidirhat, Rajshahi.</li> <li>Agreed grace period is 3 months.</li> </ul> |  |  |

|             | investment breakdown |               |                 |          |               |                 |               |
|-------------|----------------------|---------------|-----------------|----------|---------------|-----------------|---------------|
| Existing    |                      |               |                 | Proposed |               |                 |               |
| Particulars | Qty.                 | Unit<br>Price | Amount<br>(BDT) | Qty      | Unit<br>Price | Amount<br>(BDT) | Proposed Tota |
| Deshi Gavi  | 2                    | 75000         | 1,50,000        | 1        | 50000         | 50,000          | 2,00,000      |
| Basur       | 1                    | 50000         | 50,000          | -        | -             | -               | 50,000        |
|             |                      |               |                 |          |               |                 |               |
|             |                      |               |                 |          |               |                 |               |
|             |                      |               |                 |          |               |                 |               |
|             |                      |               |                 |          |               |                 |               |
|             |                      |               |                 |          |               |                 |               |
|             |                      |               |                 |          |               |                 |               |
|             |                      |               |                 |          |               |                 |               |
| Total       | 3                    |               | 2,00,000        | 1        |               | 50,000          | 2,50,000      |