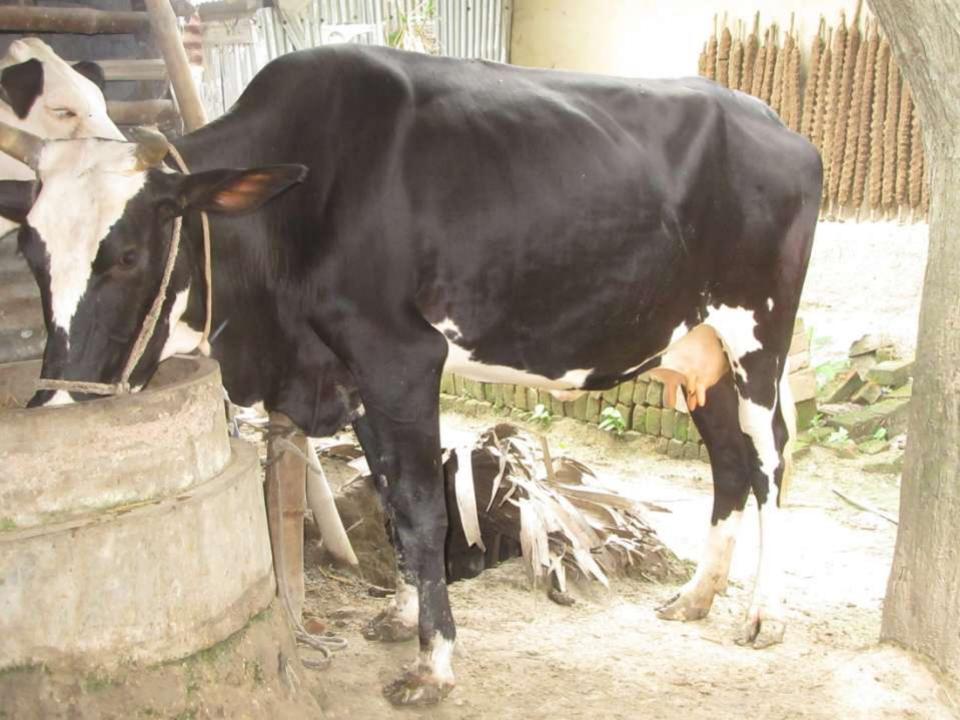

| Proposed Nobin Udyokta Business Info              |   |                                                                                                                                                                                                                                                                                                                                                                                                  |  |  |
|---------------------------------------------------|---|--------------------------------------------------------------------------------------------------------------------------------------------------------------------------------------------------------------------------------------------------------------------------------------------------------------------------------------------------------------------------------------------------|--|--|
| Business Name                                     | : | SALIM DAIRY FARM                                                                                                                                                                                                                                                                                                                                                                                 |  |  |
| Location                                          | : | Barigram,Bagmara, Rajshahi                                                                                                                                                                                                                                                                                                                                                                       |  |  |
| Total Investment in BDT                           | : | BDT 2,50,000/-                                                                                                                                                                                                                                                                                                                                                                                   |  |  |
| Financing                                         | : | Self BDT 2,00,000/-(from existing business) 80%<br>Required Investment BDT 50,000/-(as equity) 20%                                                                                                                                                                                                                                                                                               |  |  |
| Present salary/drawings from business (estimates) | : | BDT 5,000/-                                                                                                                                                                                                                                                                                                                                                                                      |  |  |
| Proposed Salary                                   | : | BDT 5,000/-                                                                                                                                                                                                                                                                                                                                                                                      |  |  |
| Size of shop                                      | : | 15 ft x 10 ft= 150 Scft                                                                                                                                                                                                                                                                                                                                                                          |  |  |
| Implementation                                    | : | <ul> <li>The business is planned to be scaled up by investment in existing; Cow item.</li> <li>Average 100% gain on sale.</li> <li>The business is operating by entrepreneur. Existing No employees. After getting equity fund no employee will be appointed.</li> <li>The shop is No Rent</li> <li>Collects goods from Cidirhat, Rajshahi.</li> <li>Agreed grace period is 3 months.</li> </ul> |  |  |

|             | investment breakdown |               |                 |          |               |                 |               |
|-------------|----------------------|---------------|-----------------|----------|---------------|-----------------|---------------|
| Existing    |                      |               |                 | Proposed |               |                 |               |
| Particulars | Qty.                 | Unit<br>Price | Amount<br>(BDT) | Qty      | Unit<br>Price | Amount<br>(BDT) | Proposed Tota |
| Deshi Gavi  | 2                    | 75000         | 1,50,000        | 1        | 50000         | 50,000          | 2,00,000      |
| Basur       | 1                    | 50000         | 50,000          | -        | -             | -               | 50,000        |
|             |                      |               |                 |          |               |                 |               |
|             |                      |               |                 |          |               |                 |               |
|             |                      |               |                 |          |               |                 |               |
|             |                      |               |                 |          |               |                 |               |
|             |                      |               |                 |          |               |                 |               |
|             |                      |               |                 |          |               |                 |               |
|             |                      |               |                 |          |               |                 |               |
| Total       | 3                    |               | 2,00,000        | 1        |               | 50,000          | 2,50,000      |