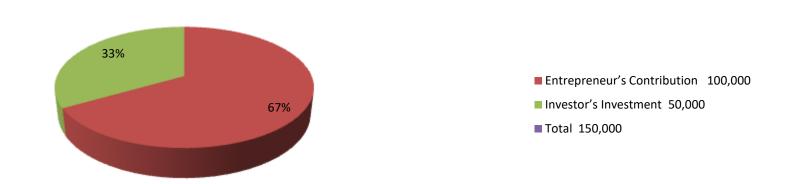

| Proposed Nobin Udyokta Business Info              |          |                                                                                                                                                                                                                                                                                                                                                                                               |  |  |  |  |
|---------------------------------------------------|----------|-----------------------------------------------------------------------------------------------------------------------------------------------------------------------------------------------------------------------------------------------------------------------------------------------------------------------------------------------------------------------------------------------|--|--|--|--|
| Business Name                                     | :        | MILON PANER KHAMAR                                                                                                                                                                                                                                                                                                                                                                            |  |  |  |  |
| Location                                          | :        | Pathalia Mohanpur, Rajshahi                                                                                                                                                                                                                                                                                                                                                                   |  |  |  |  |
| Total Investment in BDT                           | <b>:</b> | BDT 1,50,000/-                                                                                                                                                                                                                                                                                                                                                                                |  |  |  |  |
| Financing                                         | :        | Self BDT 1,00,000/-(from existing business) 67% Required Investment BDT 50,000/-(as equity) 33%                                                                                                                                                                                                                                                                                               |  |  |  |  |
| Present salary/drawings from business (estimates) | :        | BDT 5,000/-                                                                                                                                                                                                                                                                                                                                                                                   |  |  |  |  |
| Proposed Salary                                   | <b>:</b> | BDT 5,000/-                                                                                                                                                                                                                                                                                                                                                                                   |  |  |  |  |
| Size of shop                                      | :        | 37 Shotangsho                                                                                                                                                                                                                                                                                                                                                                                 |  |  |  |  |
| Implementation                                    | :        | <ul> <li>■The business is planned to be scaled up by investment in existing; pan item etc.</li> <li>■Average 100% gain on sale.</li> <li>■The business is operating by entrepreneur. Existing No employees. After getting equity fund no employee will be appointed.</li> <li>■The shop is Rent</li> <li>■Collects goods from Mohanpur.</li> <li>■Agreed grace period is 3 months.</li> </ul> |  |  |  |  |

| Investment Breakdown |      |               |                 |     |               |                 |               |  |
|----------------------|------|---------------|-----------------|-----|---------------|-----------------|---------------|--|
| Existing             |      |               |                 |     | Proposed      |                 |               |  |
| Particulars          | Qty. | Unit<br>Price | Amount<br>(BDT) | Qty | Unit<br>Price | Amount<br>(BDT) | Proposed Tota |  |
| Pan Chara            | 4000 | 20            | 1,00,000        | -   | -             | -               | 1,00,000      |  |
| Pan boroj Repearing  | -    | -             | -               | _   | -             | 50,000          | 50,000        |  |
|                      |      |               |                 |     |               |                 |               |  |
|                      |      |               |                 |     |               |                 |               |  |
|                      |      |               |                 |     |               |                 |               |  |
|                      |      |               |                 |     |               |                 |               |  |
|                      |      |               |                 |     |               |                 |               |  |
|                      |      |               |                 |     |               |                 |               |  |
|                      |      |               |                 |     |               |                 |               |  |
| Total                |      |               | 1,00,000        | -   |               | 50,000          | 1,50,000      |  |