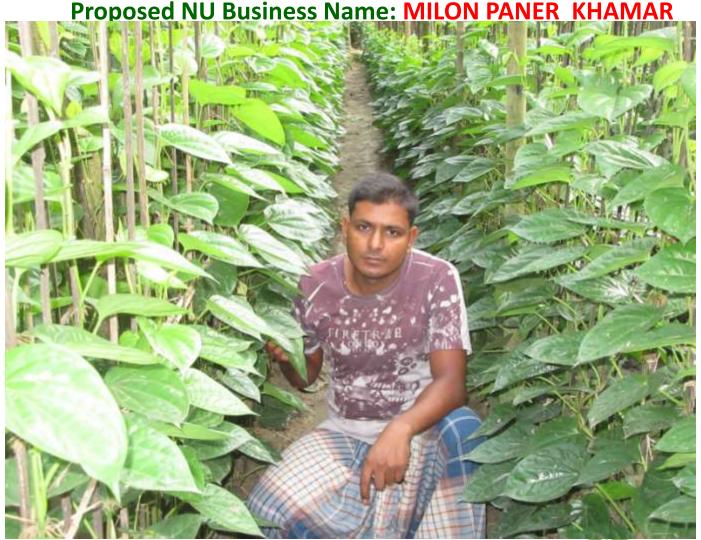

| Proposed Nobin Udyokta Business Info              |          |                                                                                                                                                                                                                                                                                                                                                                                               |  |  |  |  |
|---------------------------------------------------|----------|-----------------------------------------------------------------------------------------------------------------------------------------------------------------------------------------------------------------------------------------------------------------------------------------------------------------------------------------------------------------------------------------------|--|--|--|--|
| Business Name                                     | :        | MILON PANER KHAMAR                                                                                                                                                                                                                                                                                                                                                                            |  |  |  |  |
| Location                                          | :        | Pathalia Mohanpur, Rajshahi                                                                                                                                                                                                                                                                                                                                                                   |  |  |  |  |
| Total Investment in BDT                           | <b>:</b> | BDT 1,50,000/-                                                                                                                                                                                                                                                                                                                                                                                |  |  |  |  |
| Financing                                         | :        | Self BDT 1,00,000/-(from existing business) 67% Required Investment BDT 50,000/-(as equity) 33%                                                                                                                                                                                                                                                                                               |  |  |  |  |
| Present salary/drawings from business (estimates) | :        | BDT 5,000/-                                                                                                                                                                                                                                                                                                                                                                                   |  |  |  |  |
| Proposed Salary                                   | <b>:</b> | BDT 5,000/-                                                                                                                                                                                                                                                                                                                                                                                   |  |  |  |  |
| Size of shop                                      | :        | 37 Shotangsho                                                                                                                                                                                                                                                                                                                                                                                 |  |  |  |  |
| Implementation                                    | :        | <ul> <li>■The business is planned to be scaled up by investment in existing; pan item etc.</li> <li>■Average 100% gain on sale.</li> <li>■The business is operating by entrepreneur. Existing No employees. After getting equity fund no employee will be appointed.</li> <li>■The shop is Rent</li> <li>■Collects goods from Mohanpur.</li> <li>■Agreed grace period is 3 months.</li> </ul> |  |  |  |  |