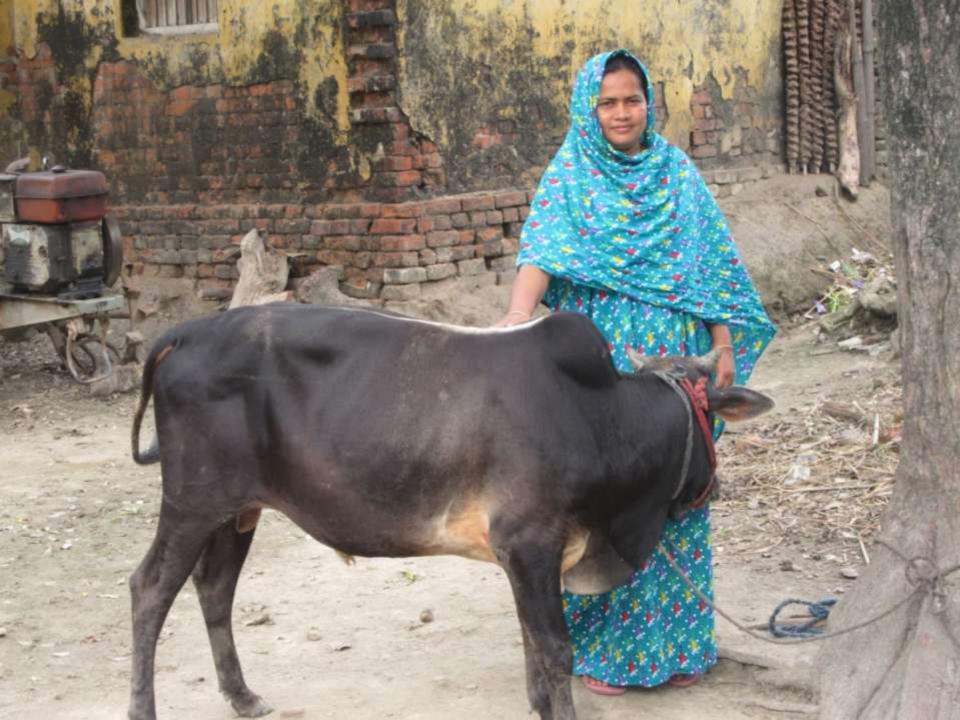

#### Proposed NU Business Name: CHAMPA GORU MOTATAJAKORON KHAMAR

Project identification and prepared by: Md. ROKON UDDIN, Mohanpur Unit, Rajshahi

Project verified by: Md. Abdul Mannan Talukder

Grameen Shakti Samajik Byabosha Ltd.

| Proposed Nobin Udyokta Business Info              |   |                                                                                                                                                                                                                                                                                                                                                                                                  |  |  |  |  |
|---------------------------------------------------|---|--------------------------------------------------------------------------------------------------------------------------------------------------------------------------------------------------------------------------------------------------------------------------------------------------------------------------------------------------------------------------------------------------|--|--|--|--|
| Business Name                                     | : | CHAMPA GORU MOTATAJAKORON KHAMAR                                                                                                                                                                                                                                                                                                                                                                 |  |  |  |  |
| Location                                          | : | Pathalia, Mohanpur, Rajshahi                                                                                                                                                                                                                                                                                                                                                                     |  |  |  |  |
| Total Investment in BDT                           | : | BDT 2,70,000/-                                                                                                                                                                                                                                                                                                                                                                                   |  |  |  |  |
| Financing                                         | : | Self BDT 2,20,000/-(from existing business) 81% Required Investment BDT 50,000/-(as equity) 19%                                                                                                                                                                                                                                                                                                  |  |  |  |  |
| Present salary/drawings from business (estimates) | : | BDT 5,000/-                                                                                                                                                                                                                                                                                                                                                                                      |  |  |  |  |
| Proposed Salary                                   | : | BDT 5,000/-                                                                                                                                                                                                                                                                                                                                                                                      |  |  |  |  |
| Size of shop                                      | : | 15 ft x 10 ft= 150 Scft                                                                                                                                                                                                                                                                                                                                                                          |  |  |  |  |
| Implementation                                    |   | <ul> <li>The business is planned to be scaled up by investment in existing; Cow item.</li> <li>Average 100% gain on sale.</li> <li>The business is operating by entrepreneur. Existing No employees. After getting equity fund no employee will be appointed.</li> <li>The shop is No Rent</li> <li>Collects goods from Cidirhat, Rajshahi.</li> <li>Agreed grace period is 3 months.</li> </ul> |  |  |  |  |