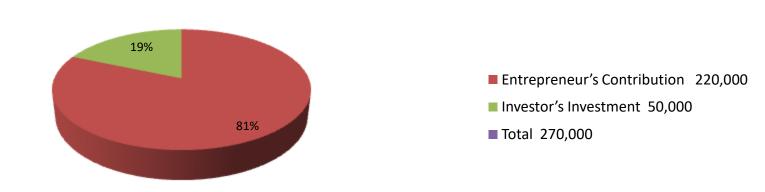

| Proposed Nobin Udyokta Business Info              |   |                                                                                                                                                                                                                                                                                                                                                                                                  |  |  |  |  |
|---------------------------------------------------|---|--------------------------------------------------------------------------------------------------------------------------------------------------------------------------------------------------------------------------------------------------------------------------------------------------------------------------------------------------------------------------------------------------|--|--|--|--|
| Business Name                                     | : | CHAMPA GORU MOTATAJAKORON KHAMAR                                                                                                                                                                                                                                                                                                                                                                 |  |  |  |  |
| Location                                          | : | Pathalia, Mohanpur, Rajshahi                                                                                                                                                                                                                                                                                                                                                                     |  |  |  |  |
| Total Investment in BDT                           | : | BDT 2,70,000/-                                                                                                                                                                                                                                                                                                                                                                                   |  |  |  |  |
| Financing                                         | : | Self BDT 2,20,000/-(from existing business) 81% Required Investment BDT 50,000/-(as equity) 19%                                                                                                                                                                                                                                                                                                  |  |  |  |  |
| Present salary/drawings from business (estimates) | : | BDT 5,000/-                                                                                                                                                                                                                                                                                                                                                                                      |  |  |  |  |
| Proposed Salary                                   | : | BDT 5,000/-                                                                                                                                                                                                                                                                                                                                                                                      |  |  |  |  |
| Size of shop                                      | : | 15 ft x 10 ft= 150 Scft                                                                                                                                                                                                                                                                                                                                                                          |  |  |  |  |
| Implementation                                    |   | <ul> <li>The business is planned to be scaled up by investment in existing; Cow item.</li> <li>Average 100% gain on sale.</li> <li>The business is operating by entrepreneur. Existing No employees. After getting equity fund no employee will be appointed.</li> <li>The shop is No Rent</li> <li>Collects goods from Cidirhat, Rajshahi.</li> <li>Agreed grace period is 3 months.</li> </ul> |  |  |  |  |

| Investment Breakdown |      |               |                 |     |               |                 |               |
|----------------------|------|---------------|-----------------|-----|---------------|-----------------|---------------|
|                      |      | Proposed      |                 |     |               |                 |               |
| Particulars          | Qty. | Unit<br>Price | Amount<br>(BDT) | Qty | Unit<br>Price | Amount<br>(BDT) | Proposed Tota |
| Ox Cow               | 2    | 60000         | 1,20,000        | 1   | 50000         | 50,000          | 1,70,000      |
| Gavi Goru            | 2    | 50000         | 1,00,000        | -   | -             | -               | 1,00,000      |
|                      |      |               |                 |     |               |                 |               |
|                      |      |               |                 |     |               |                 |               |
|                      |      |               |                 |     |               |                 |               |
|                      |      |               |                 |     |               |                 |               |
|                      |      |               |                 |     |               |                 |               |
|                      |      |               |                 |     |               |                 |               |
|                      |      |               |                 |     |               |                 |               |
| Total                | 4    |               | 2.20.000        | 1   |               | 50.000          | 2.70.000      |