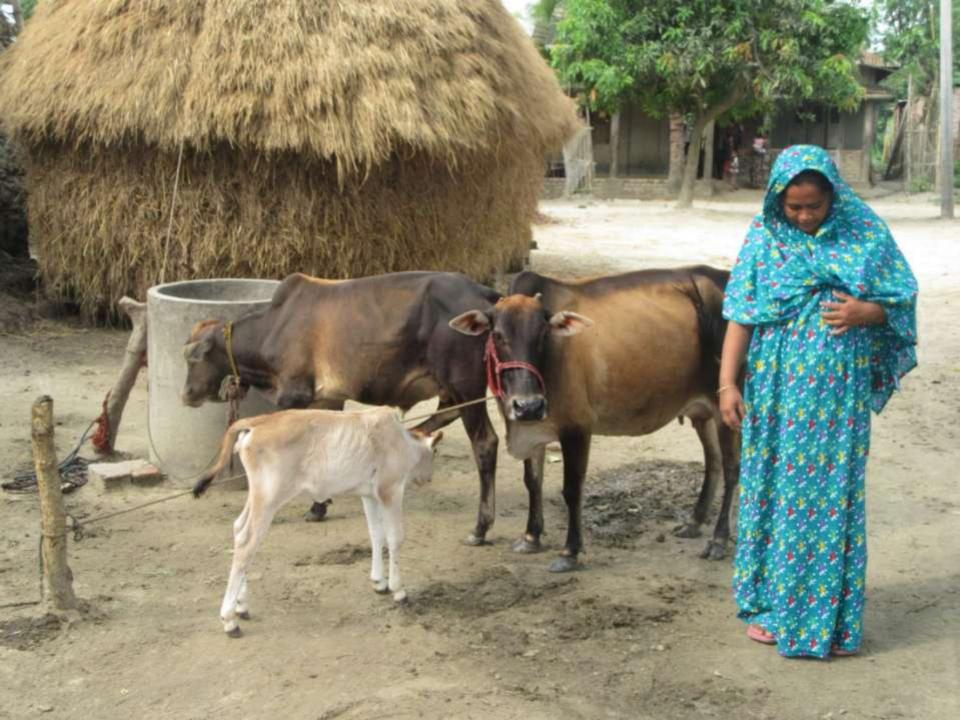

| Proposed Nobin Udyokta Business Info              |   |                                                                                                                                                                                                                                                                                                                                                                                                  |  |  |  |  |
|---------------------------------------------------|---|--------------------------------------------------------------------------------------------------------------------------------------------------------------------------------------------------------------------------------------------------------------------------------------------------------------------------------------------------------------------------------------------------|--|--|--|--|
| Business Name                                     | : | CHAMPA GORU MOTATAJAKORON KHAMAR                                                                                                                                                                                                                                                                                                                                                                 |  |  |  |  |
| Location                                          | : | Pathalia, Mohanpur, Rajshahi                                                                                                                                                                                                                                                                                                                                                                     |  |  |  |  |
| Total Investment in BDT                           | : | BDT 2,70,000/-                                                                                                                                                                                                                                                                                                                                                                                   |  |  |  |  |
| Financing                                         | : | Self BDT 2,20,000/-(from existing business) 81% Required Investment BDT 50,000/-(as equity) 19%                                                                                                                                                                                                                                                                                                  |  |  |  |  |
| Present salary/drawings from business (estimates) | : | BDT 5,000/-                                                                                                                                                                                                                                                                                                                                                                                      |  |  |  |  |
| Proposed Salary                                   | : | BDT 5,000/-                                                                                                                                                                                                                                                                                                                                                                                      |  |  |  |  |
| Size of shop                                      | : | 15 ft x 10 ft= 150 Scft                                                                                                                                                                                                                                                                                                                                                                          |  |  |  |  |
| Implementation                                    |   | <ul> <li>The business is planned to be scaled up by investment in existing; Cow item.</li> <li>Average 100% gain on sale.</li> <li>The business is operating by entrepreneur. Existing No employees. After getting equity fund no employee will be appointed.</li> <li>The shop is No Rent</li> <li>Collects goods from Cidirhat, Rajshahi.</li> <li>Agreed grace period is 3 months.</li> </ul> |  |  |  |  |

| Investment Breakdown |      |               |                 |     |               |                 |               |
|----------------------|------|---------------|-----------------|-----|---------------|-----------------|---------------|
|                      |      | Proposed      |                 |     |               |                 |               |
| Particulars          | Qty. | Unit<br>Price | Amount<br>(BDT) | Qty | Unit<br>Price | Amount<br>(BDT) | Proposed Tota |
| Ox Cow               | 2    | 60000         | 1,20,000        | 1   | 50000         | 50,000          | 1,70,000      |
| Gavi Goru            | 2    | 50000         | 1,00,000        | -   | -             | -               | 1,00,000      |
|                      |      |               |                 |     |               |                 |               |
|                      |      |               |                 |     |               |                 |               |
|                      |      |               |                 |     |               |                 |               |
|                      |      |               |                 |     |               |                 |               |
|                      |      |               |                 |     |               |                 |               |
|                      |      |               |                 |     |               |                 |               |
|                      |      |               |                 |     |               |                 |               |
| Total                | 4    |               | 2.20.000        | 1   |               | 50.000          | 2.70.000      |