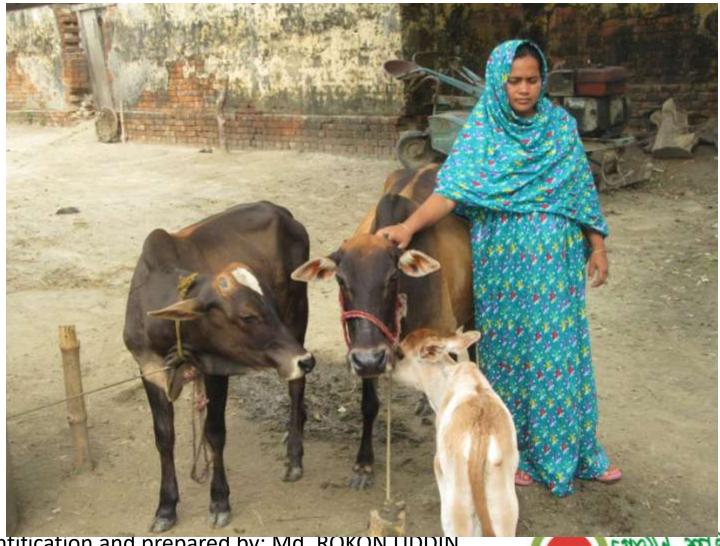

| Proposed Nobin Udyokta Business Info              |   |                                                                                                                                                                                                                                                                                                                                                                                                  |  |  |  |  |
|---------------------------------------------------|---|--------------------------------------------------------------------------------------------------------------------------------------------------------------------------------------------------------------------------------------------------------------------------------------------------------------------------------------------------------------------------------------------------|--|--|--|--|
| Business Name                                     | : | CHAMPA GORU MOTATAJAKORON KHAMAR                                                                                                                                                                                                                                                                                                                                                                 |  |  |  |  |
| Location                                          | : | Pathalia, Mohanpur, Rajshahi                                                                                                                                                                                                                                                                                                                                                                     |  |  |  |  |
| Total Investment in BDT                           | : | BDT 2,70,000/-                                                                                                                                                                                                                                                                                                                                                                                   |  |  |  |  |
| Financing                                         | : | Self BDT 2,20,000/-(from existing business) 81% Required Investment BDT 50,000/-(as equity) 19%                                                                                                                                                                                                                                                                                                  |  |  |  |  |
| Present salary/drawings from business (estimates) | : | BDT 5,000/-                                                                                                                                                                                                                                                                                                                                                                                      |  |  |  |  |
| Proposed Salary                                   | : | BDT 5,000/-                                                                                                                                                                                                                                                                                                                                                                                      |  |  |  |  |
| Size of shop                                      | : | 15 ft x 10 ft= 150 Scft                                                                                                                                                                                                                                                                                                                                                                          |  |  |  |  |
| Implementation                                    |   | <ul> <li>The business is planned to be scaled up by investment in existing; Cow item.</li> <li>Average 100% gain on sale.</li> <li>The business is operating by entrepreneur. Existing No employees. After getting equity fund no employee will be appointed.</li> <li>The shop is No Rent</li> <li>Collects goods from Cidirhat, Rajshahi.</li> <li>Agreed grace period is 3 months.</li> </ul> |  |  |  |  |

| Investment Breakdown |      |               |                 |     |               |                 |               |
|----------------------|------|---------------|-----------------|-----|---------------|-----------------|---------------|
|                      |      | Proposed      |                 |     |               |                 |               |
| Particulars          | Qty. | Unit<br>Price | Amount<br>(BDT) | Qty | Unit<br>Price | Amount<br>(BDT) | Proposed Tota |
| Ox Cow               | 2    | 60000         | 1,20,000        | 1   | 50000         | 50,000          | 1,70,000      |
| Gavi Goru            | 2    | 50000         | 1,00,000        | -   | -             | -               | 1,00,000      |
|                      |      |               |                 |     |               |                 |               |
|                      |      |               |                 |     |               |                 |               |
|                      |      |               |                 |     |               |                 |               |
|                      |      |               |                 |     |               |                 |               |
|                      |      |               |                 |     |               |                 |               |
|                      |      |               |                 |     |               |                 |               |
|                      |      |               |                 |     |               |                 |               |
| Total                | 4    |               | 2.20.000        | 1   |               | 50.000          | 2.70.000      |