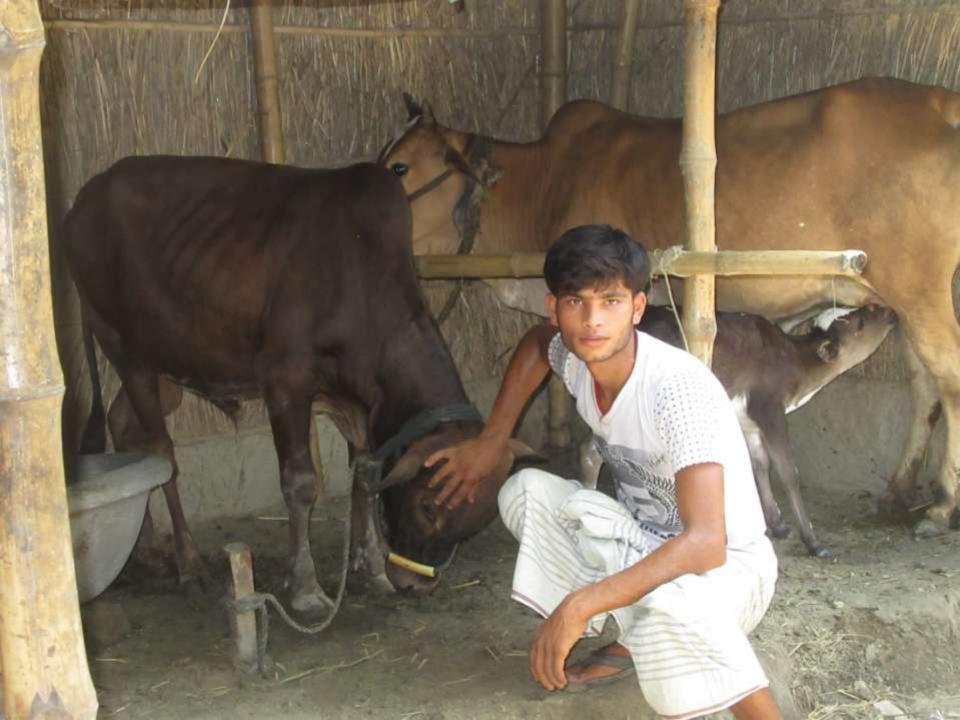

#### **Proposed NU Business Name: PROVAT GOBADI KHAMAR**

Project identification and prepared by:MD. LOKMAN HAKIM Godagari Unit , Rajshahi

Project verified by: MD. Abdul Mannan Talukder

| Brief Bio of The Proposed Nobin Udyokta                                                                        |   |                                                                                                                                                               |  |  |  |
|----------------------------------------------------------------------------------------------------------------|---|---------------------------------------------------------------------------------------------------------------------------------------------------------------|--|--|--|
| Name                                                                                                           | : | PROVAT                                                                                                                                                        |  |  |  |
| Age                                                                                                            | : | 01/06/1997(20Years)                                                                                                                                           |  |  |  |
| Education, till to date                                                                                        | : | CLASS FIVE                                                                                                                                                    |  |  |  |
| Marital status                                                                                                 | : | UnMarried                                                                                                                                                     |  |  |  |
| Children                                                                                                       | : | None                                                                                                                                                          |  |  |  |
| No. of siblings:                                                                                               | : | None                                                                                                                                                          |  |  |  |
| Address                                                                                                        | : | Vill: pirijpur,P.O:Pirijpur,P.S: Godagari, Dist: Rajshahi                                                                                                     |  |  |  |
| Parent's and GB related Info (i) Who is GB member (ii) Mother's name (iii) Father's name (iv) GB member's info |   | Mother Father JOTILA RANI RAMPROSHAD Branch:Matikata,godagari,Centre #27(Female), Member ID: 2566, Group No:05 Member since:29/04/2013 First loan: BDT -15000 |  |  |  |
| Further Information:  (v) Who pays GB loan installment  (vi) Mobile lady  (vii) Grameen Education Loan         | : | Existing Loan: BDT 25000, Outstanding loan:11250 Father No No                                                                                                 |  |  |  |
| (viii) Any other loan like GB,<br>BRAC ASA etc                                                                 | : | No                                                                                                                                                            |  |  |  |

| Proposed Nobin Udyokta Business Info              |   |                                                                                                                                                                                                                                                                               |  |  |  |
|---------------------------------------------------|---|-------------------------------------------------------------------------------------------------------------------------------------------------------------------------------------------------------------------------------------------------------------------------------|--|--|--|
| Business Name                                     | : | PROVAT GOBADI KHAMAR                                                                                                                                                                                                                                                          |  |  |  |
| Location                                          | : | PIRIJpur, Pirijpur, Godagari, Rajshahi                                                                                                                                                                                                                                        |  |  |  |
| Total Investment in BDT                           | : | BDT 160000                                                                                                                                                                                                                                                                    |  |  |  |
| Financing                                         | : | elf BDT 110000-(from existing business) 69% equired Investment BDT 50,000/-(as equity) 31%                                                                                                                                                                                    |  |  |  |
| Present salary/drawings from business (estimates) | : | DT 5000/-                                                                                                                                                                                                                                                                     |  |  |  |
| Proposed Salary                                   | : | 5000/=                                                                                                                                                                                                                                                                        |  |  |  |
| Size of shop                                      | : | 10ft x 8ft= 80 square ft                                                                                                                                                                                                                                                      |  |  |  |
| Security of the shop                              | : | -                                                                                                                                                                                                                                                                             |  |  |  |
| Implementation                                    | : | <ul> <li>The business is planned to be scaled up by investment in existing goods like; Farm</li> <li>The business is operating by entrepreneur. Existing no employees.</li> <li>Average gain</li> <li>The farm is owned.</li> <li>Agreed grace period is 3 months.</li> </ul> |  |  |  |