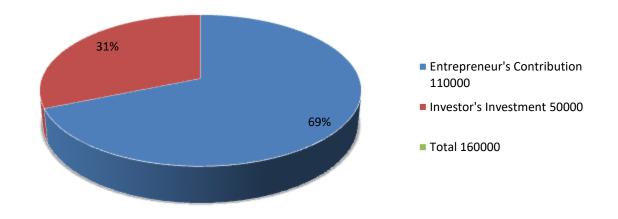

| Proposed Nobin Udyokta Business Info              |   |                                                                                                                                                                                                                                                                               |  |  |  |
|---------------------------------------------------|---|-------------------------------------------------------------------------------------------------------------------------------------------------------------------------------------------------------------------------------------------------------------------------------|--|--|--|
| Business Name                                     | : | PROVAT GOBADI KHAMAR                                                                                                                                                                                                                                                          |  |  |  |
| Location                                          | : | PIRIJpur, Pirijpur, Godagari, Rajshahi                                                                                                                                                                                                                                        |  |  |  |
| Total Investment in BDT                           | : | BDT 160000                                                                                                                                                                                                                                                                    |  |  |  |
| Financing                                         | : | elf BDT 110000-(from existing business) 69% equired Investment BDT 50,000/-(as equity) 31%                                                                                                                                                                                    |  |  |  |
| Present salary/drawings from business (estimates) | : | DT 5000/-                                                                                                                                                                                                                                                                     |  |  |  |
| Proposed Salary                                   | : | 5000/=                                                                                                                                                                                                                                                                        |  |  |  |
| Size of shop                                      | : | 10ft x 8ft= 80 square ft                                                                                                                                                                                                                                                      |  |  |  |
| Security of the shop                              | : | -                                                                                                                                                                                                                                                                             |  |  |  |
| Implementation                                    | : | <ul> <li>The business is planned to be scaled up by investment in existing goods like; Farm</li> <li>The business is operating by entrepreneur. Existing no employees.</li> <li>Average gain</li> <li>The farm is owned.</li> <li>Agreed grace period is 3 months.</li> </ul> |  |  |  |

| Investment Breakdown |          |          |                |  |  |  |  |  |
|----------------------|----------|----------|----------------|--|--|--|--|--|
| Particulars          | Existing | Proposed | Proposed Total |  |  |  |  |  |
| Cow (3)              | 110000   | 40000    | 150000         |  |  |  |  |  |
| Food                 | 0        | 10000    | 10000          |  |  |  |  |  |
| 0                    |          | 0        | 0              |  |  |  |  |  |
|                      |          |          |                |  |  |  |  |  |
| Total                | 110000   | 50000    | 160000         |  |  |  |  |  |