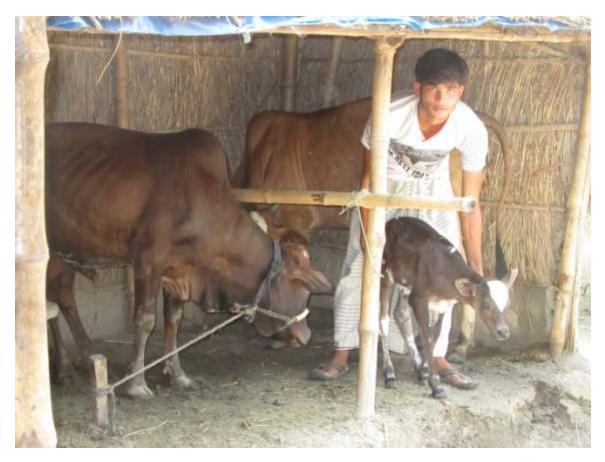

| Proposed Nobin Udyokta Business Info              |   |                                                                                                                                                                                                                                                                               |  |  |  |
|---------------------------------------------------|---|-------------------------------------------------------------------------------------------------------------------------------------------------------------------------------------------------------------------------------------------------------------------------------|--|--|--|
| Business Name                                     | : | PROVAT GOBADI KHAMAR                                                                                                                                                                                                                                                          |  |  |  |
| Location                                          | : | PIRIJpur, Pirijpur, Godagari, Rajshahi                                                                                                                                                                                                                                        |  |  |  |
| Total Investment in BDT                           | : | BDT 160000                                                                                                                                                                                                                                                                    |  |  |  |
| Financing                                         | : | elf BDT 110000-(from existing business) 69% equired Investment BDT 50,000/-(as equity) 31%                                                                                                                                                                                    |  |  |  |
| Present salary/drawings from business (estimates) | : | DT 5000/-                                                                                                                                                                                                                                                                     |  |  |  |
| Proposed Salary                                   | : | 5000/=                                                                                                                                                                                                                                                                        |  |  |  |
| Size of shop                                      | : | 10ft x 8ft= 80 square ft                                                                                                                                                                                                                                                      |  |  |  |
| Security of the shop                              | : | -                                                                                                                                                                                                                                                                             |  |  |  |
| Implementation                                    | : | <ul> <li>The business is planned to be scaled up by investment in existing goods like; Farm</li> <li>The business is operating by entrepreneur. Existing no employees.</li> <li>Average gain</li> <li>The farm is owned.</li> <li>Agreed grace period is 3 months.</li> </ul> |  |  |  |

## **O**PPORTUNITIES

Huge demand in the community

Location of farm: Pirijpur, Pirijpur, Godagari.

Rajshahi

Regular customers;