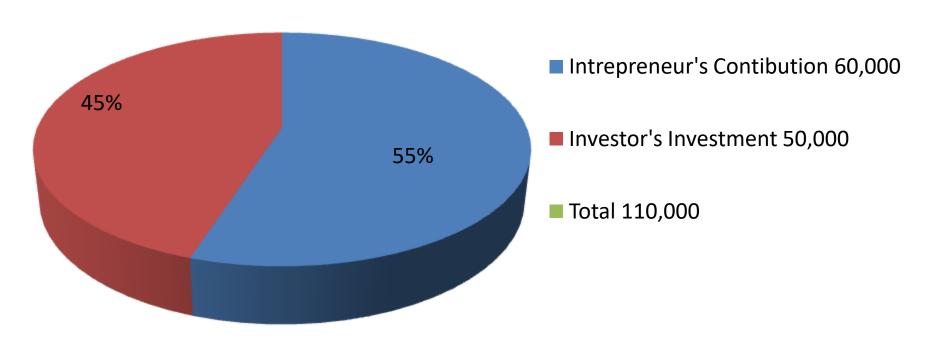

| Proposed Nobin Udyokta Business Info              |    |                                                                                                                                                                                                                                                                                              |  |  |  |
|---------------------------------------------------|----|----------------------------------------------------------------------------------------------------------------------------------------------------------------------------------------------------------------------------------------------------------------------------------------------|--|--|--|
| Business Name                                     | :  | FAYSAL GORUR KHAMAR                                                                                                                                                                                                                                                                          |  |  |  |
| Location                                          | :  | Khudichoigoti,Bagha,Rajshahi .                                                                                                                                                                                                                                                               |  |  |  |
| Total Investment in BDT                           | :  | BDT-110,000/-                                                                                                                                                                                                                                                                                |  |  |  |
| Financing                                         | :  | Self BDT 60,000/-(from existing business)55% Required Investment BDT 50,000/-(as equity) 45%                                                                                                                                                                                                 |  |  |  |
| Present salary/drawings from business (estimates) | :  | BDT 4,000/-                                                                                                                                                                                                                                                                                  |  |  |  |
| Proposed Salary                                   | •  | BDT 4,000/-                                                                                                                                                                                                                                                                                  |  |  |  |
| Size of shop                                      | •  | 20 ft x 20 ft= 400 square ft                                                                                                                                                                                                                                                                 |  |  |  |
| Security of the shop                              | •• | -                                                                                                                                                                                                                                                                                            |  |  |  |
| Implementation                                    | •  | <ul> <li>The business is planned to be scaled up by investment in existing goods like; Ox Sale.</li> <li>The business is operating by entrepreneur. Existing no employees.</li> <li>The farm is own.</li> <li>Agreed grace period is 3 months.</li> <li>Average 50% gain on sale.</li> </ul> |  |  |  |

| Investment Breakdown |          |          |                |  |  |
|----------------------|----------|----------|----------------|--|--|
| Particulars          | Existing | Proposed | Proposed Total |  |  |
| Ox (2x30,000)        | 60,000   | 40,000   | 100,000        |  |  |
| Food                 | 0        | 10,000   | 10,000         |  |  |
| Total                | 60,000   | 50,000   | 110,000        |  |  |