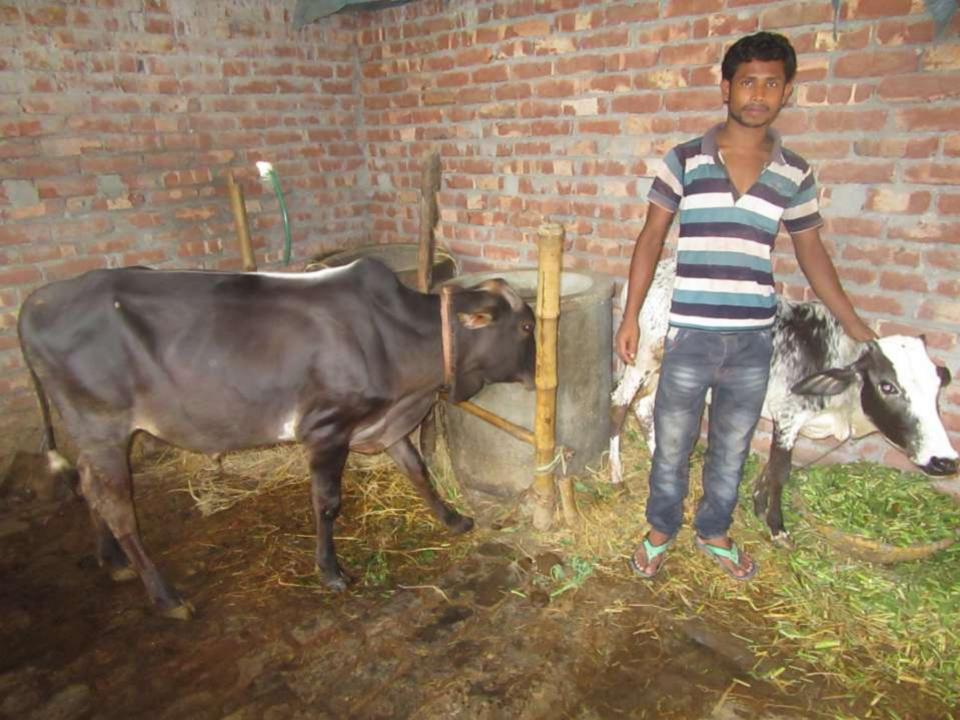

| Proposed Nobin Udyokta Business Info              |    |                                                                                                                                                                                                                                                                                              |  |  |  |
|---------------------------------------------------|----|----------------------------------------------------------------------------------------------------------------------------------------------------------------------------------------------------------------------------------------------------------------------------------------------|--|--|--|
| Business Name                                     | :  | FAYSAL GORUR KHAMAR                                                                                                                                                                                                                                                                          |  |  |  |
| Location                                          | :  | Khudichoigoti,Bagha,Rajshahi .                                                                                                                                                                                                                                                               |  |  |  |
| Total Investment in BDT                           | :  | BDT-110,000/-                                                                                                                                                                                                                                                                                |  |  |  |
| Financing                                         | :  | Self BDT 60,000/-(from existing business)55% Required Investment BDT 50,000/-(as equity) 45%                                                                                                                                                                                                 |  |  |  |
| Present salary/drawings from business (estimates) | :  | BDT 4,000/-                                                                                                                                                                                                                                                                                  |  |  |  |
| Proposed Salary                                   | •  | BDT 4,000/-                                                                                                                                                                                                                                                                                  |  |  |  |
| Size of shop                                      | •  | 20 ft x 20 ft= 400 square ft                                                                                                                                                                                                                                                                 |  |  |  |
| Security of the shop                              | •• | -                                                                                                                                                                                                                                                                                            |  |  |  |
| Implementation                                    | •  | <ul> <li>The business is planned to be scaled up by investment in existing goods like; Ox Sale.</li> <li>The business is operating by entrepreneur. Existing no employees.</li> <li>The farm is own.</li> <li>Agreed grace period is 3 months.</li> <li>Average 50% gain on sale.</li> </ul> |  |  |  |

| Investment Breakdown |          |          |                |  |  |
|----------------------|----------|----------|----------------|--|--|
| Particulars          | Existing | Proposed | Proposed Total |  |  |
| Ox (2x30,000)        | 60,000   | 40,000   | 100,000        |  |  |
| Food                 | 0        | 10,000   | 10,000         |  |  |
| Total                | 60,000   | 50,000   | 110,000        |  |  |