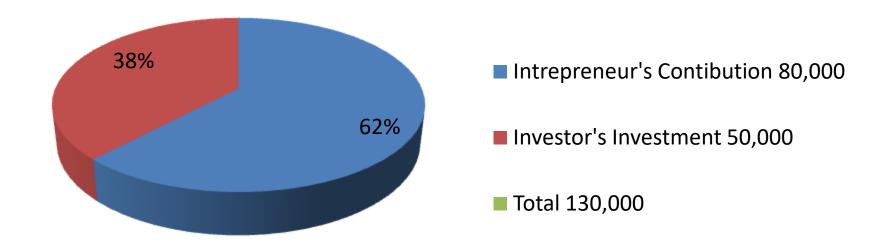

| Proposed Nobin Udyokta Business Info              |            |                                                                                                                                                                                                                                                                                               |  |  |  |
|---------------------------------------------------|------------|-----------------------------------------------------------------------------------------------------------------------------------------------------------------------------------------------------------------------------------------------------------------------------------------------|--|--|--|
| Business Name                                     | :          | SUMAYA GORUR FARM                                                                                                                                                                                                                                                                             |  |  |  |
| Location                                          | :          | Chandipur, Bagha ,Rajshahi .                                                                                                                                                                                                                                                                  |  |  |  |
| Total Investment in BDT                           | :          | BDT 130,000/-                                                                                                                                                                                                                                                                                 |  |  |  |
| Financing                                         | :          | Self BDT 80,000/-(from existing business)62% Required Investment BDT 50,000/-(as equity) 38%                                                                                                                                                                                                  |  |  |  |
| Present salary/drawings from business (estimates) | :          | BDT 4,000/-                                                                                                                                                                                                                                                                                   |  |  |  |
| Proposed Salary                                   | <u> </u> : | BDT 4,000/-                                                                                                                                                                                                                                                                                   |  |  |  |
| Size of shop                                      | <b>:</b>   | 10 ft x 10 ft= 100 square ft                                                                                                                                                                                                                                                                  |  |  |  |
| Security of the shop                              | :          | -                                                                                                                                                                                                                                                                                             |  |  |  |
| Implementation                                    | :          | <ul> <li>The business is planned to be scaled up by investment in existing goods like; Ox Sales.</li> <li>The business is operating by entrepreneur. Existing no employees.</li> <li>The farm is own.</li> <li>Agreed grace period is 3 months.</li> <li>Average 50% gain on sale.</li> </ul> |  |  |  |

| Investment Breakdown |          |          |                       |  |  |
|----------------------|----------|----------|-----------------------|--|--|
| Particulars          | Existing | Proposed | <b>Proposed Total</b> |  |  |
| Ox (2x40,000)        | 80,000   | 40,000   | 110,000               |  |  |
| Food                 | 0        | 10,000   | 10,000                |  |  |
| Total                | 80,000   | 50,000   | 130,000               |  |  |