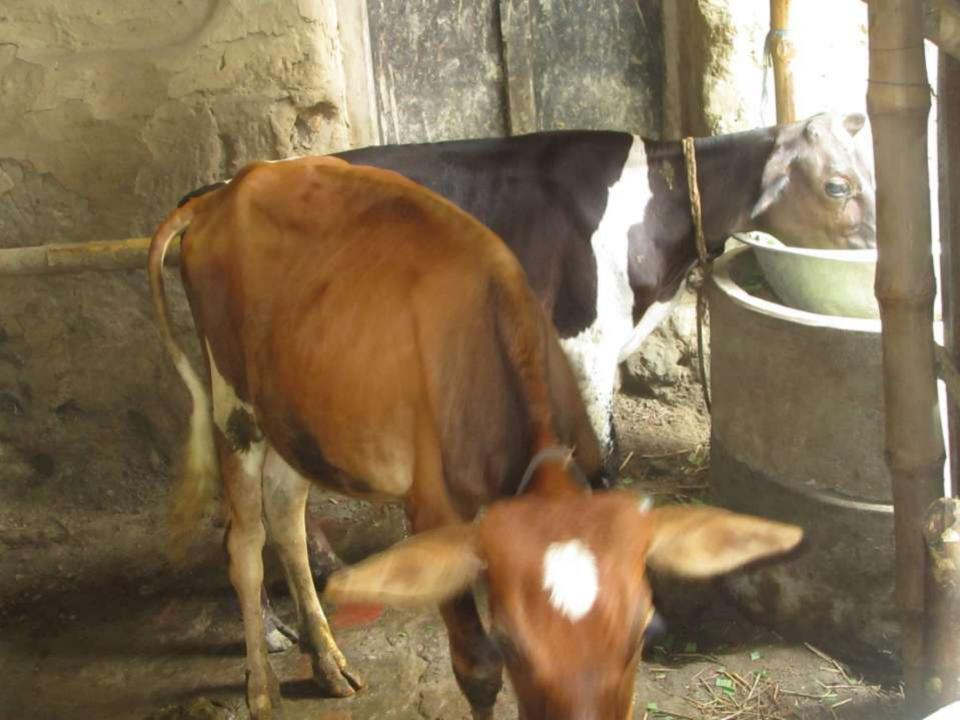

| Proposed Nobin Udyokta Business Info              |            |                                                                                                                                                                                                                                                                                               |  |  |  |
|---------------------------------------------------|------------|-----------------------------------------------------------------------------------------------------------------------------------------------------------------------------------------------------------------------------------------------------------------------------------------------|--|--|--|
| Business Name                                     | :          | SUMAYA GORUR FARM                                                                                                                                                                                                                                                                             |  |  |  |
| Location                                          | :          | Chandipur, Bagha ,Rajshahi .                                                                                                                                                                                                                                                                  |  |  |  |
| Total Investment in BDT                           | :          | BDT 130,000/-                                                                                                                                                                                                                                                                                 |  |  |  |
| Financing                                         | :          | Self BDT 80,000/-(from existing business)62% Required Investment BDT 50,000/-(as equity) 38%                                                                                                                                                                                                  |  |  |  |
| Present salary/drawings from business (estimates) | :          | BDT 4,000/-                                                                                                                                                                                                                                                                                   |  |  |  |
| Proposed Salary                                   | <u> </u> : | BDT 4,000/-                                                                                                                                                                                                                                                                                   |  |  |  |
| Size of shop                                      | <b>:</b>   | 10 ft x 10 ft= 100 square ft                                                                                                                                                                                                                                                                  |  |  |  |
| Security of the shop                              | :          | -                                                                                                                                                                                                                                                                                             |  |  |  |
| Implementation                                    | :          | <ul> <li>The business is planned to be scaled up by investment in existing goods like; Ox Sales.</li> <li>The business is operating by entrepreneur. Existing no employees.</li> <li>The farm is own.</li> <li>Agreed grace period is 3 months.</li> <li>Average 50% gain on sale.</li> </ul> |  |  |  |

| Investment Breakdown |          |          |                       |  |  |
|----------------------|----------|----------|-----------------------|--|--|
| Particulars          | Existing | Proposed | <b>Proposed Total</b> |  |  |
| Ox (2x40,000)        | 80,000   | 40,000   | 110,000               |  |  |
| Food                 | 0        | 10,000   | 10,000                |  |  |
| Total                | 80,000   | 50,000   | 130,000               |  |  |