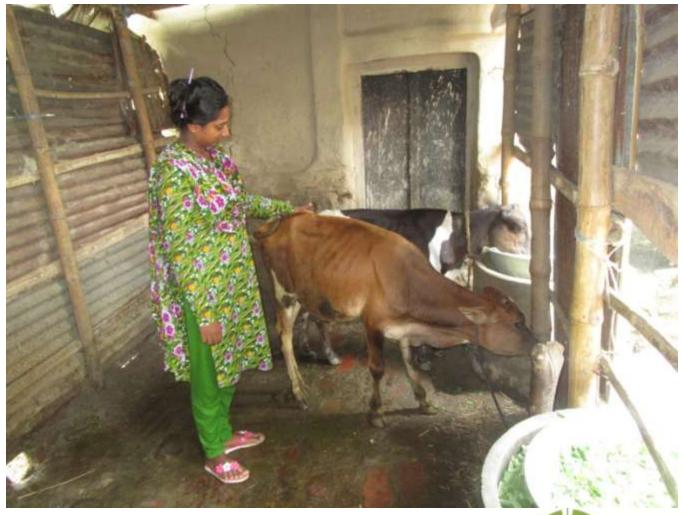

| Proposed Nobin Udyokta Business Info              |            |                                                                                                                                                                                                                                                                                               |  |  |  |
|---------------------------------------------------|------------|-----------------------------------------------------------------------------------------------------------------------------------------------------------------------------------------------------------------------------------------------------------------------------------------------|--|--|--|
| Business Name                                     | :          | SUMAYA GORUR FARM                                                                                                                                                                                                                                                                             |  |  |  |
| Location                                          | :          | Chandipur, Bagha ,Rajshahi .                                                                                                                                                                                                                                                                  |  |  |  |
| Total Investment in BDT                           | :          | BDT 130,000/-                                                                                                                                                                                                                                                                                 |  |  |  |
| Financing                                         | :          | Self BDT 80,000/-(from existing business)62% Required Investment BDT 50,000/-(as equity) 38%                                                                                                                                                                                                  |  |  |  |
| Present salary/drawings from business (estimates) | :          | BDT 4,000/-                                                                                                                                                                                                                                                                                   |  |  |  |
| Proposed Salary                                   | <u> </u> : | BDT 4,000/-                                                                                                                                                                                                                                                                                   |  |  |  |
| Size of shop                                      | <b>:</b>   | 10 ft x 10 ft= 100 square ft                                                                                                                                                                                                                                                                  |  |  |  |
| Security of the shop                              | :          | -                                                                                                                                                                                                                                                                                             |  |  |  |
| Implementation                                    | :          | <ul> <li>The business is planned to be scaled up by investment in existing goods like; Ox Sales.</li> <li>The business is operating by entrepreneur. Existing no employees.</li> <li>The farm is own.</li> <li>Agreed grace period is 3 months.</li> <li>Average 50% gain on sale.</li> </ul> |  |  |  |