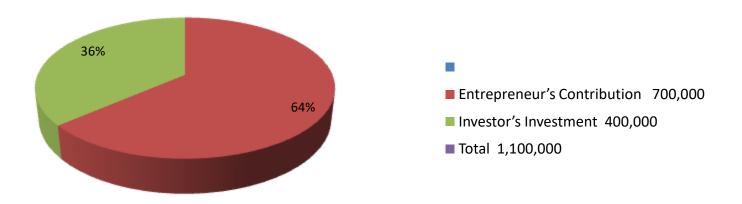

| Proposed Nobin Udyokta Business Info              |   |                                                                                                                                                                                                                                                                                                                                                                                                                                                                                                                  |  |  |
|---------------------------------------------------|---|------------------------------------------------------------------------------------------------------------------------------------------------------------------------------------------------------------------------------------------------------------------------------------------------------------------------------------------------------------------------------------------------------------------------------------------------------------------------------------------------------------------|--|--|
| Business Name                                     | : | : M/S FORHAD ENTERPRISE                                                                                                                                                                                                                                                                                                                                                                                                                                                                                          |  |  |
| Location                                          | : | T.N.T More Telipara, Gazipur                                                                                                                                                                                                                                                                                                                                                                                                                                                                                     |  |  |
| Total Investment in BDT                           | : | BDT 115,0000/-                                                                                                                                                                                                                                                                                                                                                                                                                                                                                                   |  |  |
| Financing                                         | : | Self BDT 700,000/- (from existing business) 64% Required Investment BDT 4,00,000/- (as equity) 36%                                                                                                                                                                                                                                                                                                                                                                                                               |  |  |
| Present salary/drawings from business (estimates) | : | BDT 7,000                                                                                                                                                                                                                                                                                                                                                                                                                                                                                                        |  |  |
| Proposed Salary                                   | : | BDT 8,000                                                                                                                                                                                                                                                                                                                                                                                                                                                                                                        |  |  |
| Size of shop                                      | : | 25 ft x 12 ft= 300 square ft                                                                                                                                                                                                                                                                                                                                                                                                                                                                                     |  |  |
| Security of the shop                              | : | 90,000/-                                                                                                                                                                                                                                                                                                                                                                                                                                                                                                         |  |  |
| Implementation                                    | : | <ul> <li>The business is planned to be scaled up by investment in existing goods like; Rice ,Suger,Oil,Mosla Item,Soap-Wassing Power,Bekery Item,Cosmetics Item,Soft drinks etc.</li> <li>Average 13% gain on sales.</li> <li>The business is operating by entrepreneur. Existing no employee.</li> <li>After getting equity fund no employee will be appointed.</li> <li>Entrepreneur is owner of the shop.</li> <li>Collects goods from Chowrasta Gazipur</li> <li>Agreed grace period is 3 months.</li> </ul> |  |  |