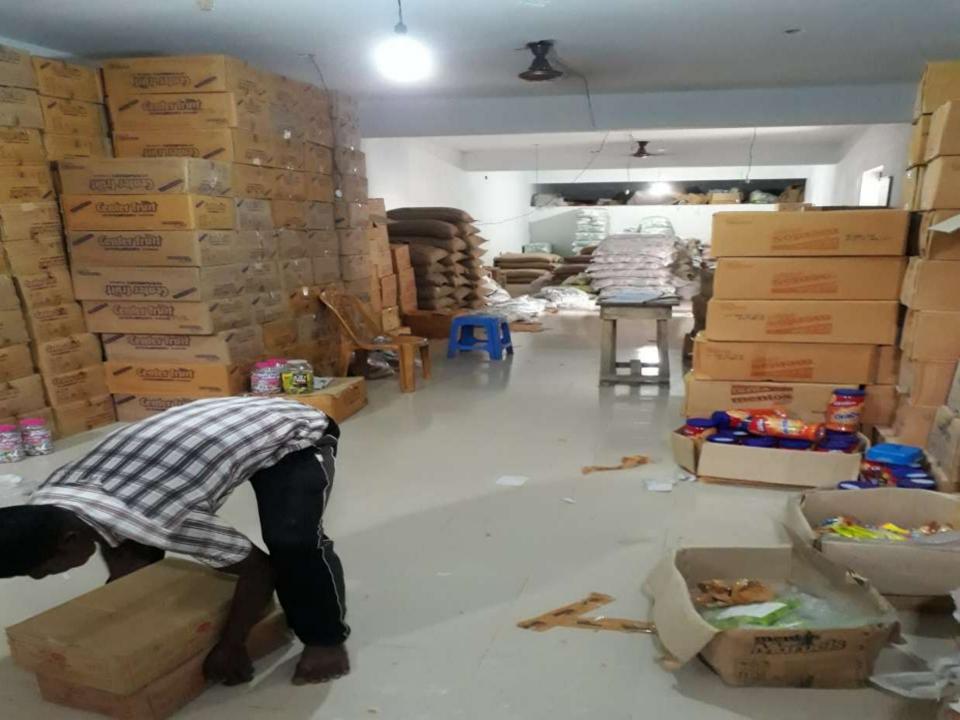

| Proposed Nobin Udyokta Business Info              |   |                                                                                                                                                                                                                                                                                                                                                                                                                                                                                                                  |  |  |
|---------------------------------------------------|---|------------------------------------------------------------------------------------------------------------------------------------------------------------------------------------------------------------------------------------------------------------------------------------------------------------------------------------------------------------------------------------------------------------------------------------------------------------------------------------------------------------------|--|--|
| Business Name                                     | : | : M/S FORHAD ENTERPRISE                                                                                                                                                                                                                                                                                                                                                                                                                                                                                          |  |  |
| Location                                          | : | T.N.T More Telipara, Gazipur                                                                                                                                                                                                                                                                                                                                                                                                                                                                                     |  |  |
| Total Investment in BDT                           | : | BDT 115,0000/-                                                                                                                                                                                                                                                                                                                                                                                                                                                                                                   |  |  |
| Financing                                         | : | Self BDT 700,000/- (from existing business) 64% Required Investment BDT 4,00,000/- (as equity) 36%                                                                                                                                                                                                                                                                                                                                                                                                               |  |  |
| Present salary/drawings from business (estimates) | : | BDT 7,000                                                                                                                                                                                                                                                                                                                                                                                                                                                                                                        |  |  |
| Proposed Salary                                   | : | BDT 8,000                                                                                                                                                                                                                                                                                                                                                                                                                                                                                                        |  |  |
| Size of shop                                      | : | 25 ft x 12 ft= 300 square ft                                                                                                                                                                                                                                                                                                                                                                                                                                                                                     |  |  |
| Security of the shop                              | : | 90,000/-                                                                                                                                                                                                                                                                                                                                                                                                                                                                                                         |  |  |
| Implementation                                    | : | <ul> <li>The business is planned to be scaled up by investment in existing goods like; Rice ,Suger,Oil,Mosla Item,Soap-Wassing Power,Bekery Item,Cosmetics Item,Soft drinks etc.</li> <li>Average 13% gain on sales.</li> <li>The business is operating by entrepreneur. Existing no employee.</li> <li>After getting equity fund no employee will be appointed.</li> <li>Entrepreneur is owner of the shop.</li> <li>Collects goods from Chowrasta Gazipur</li> <li>Agreed grace period is 3 months.</li> </ul> |  |  |